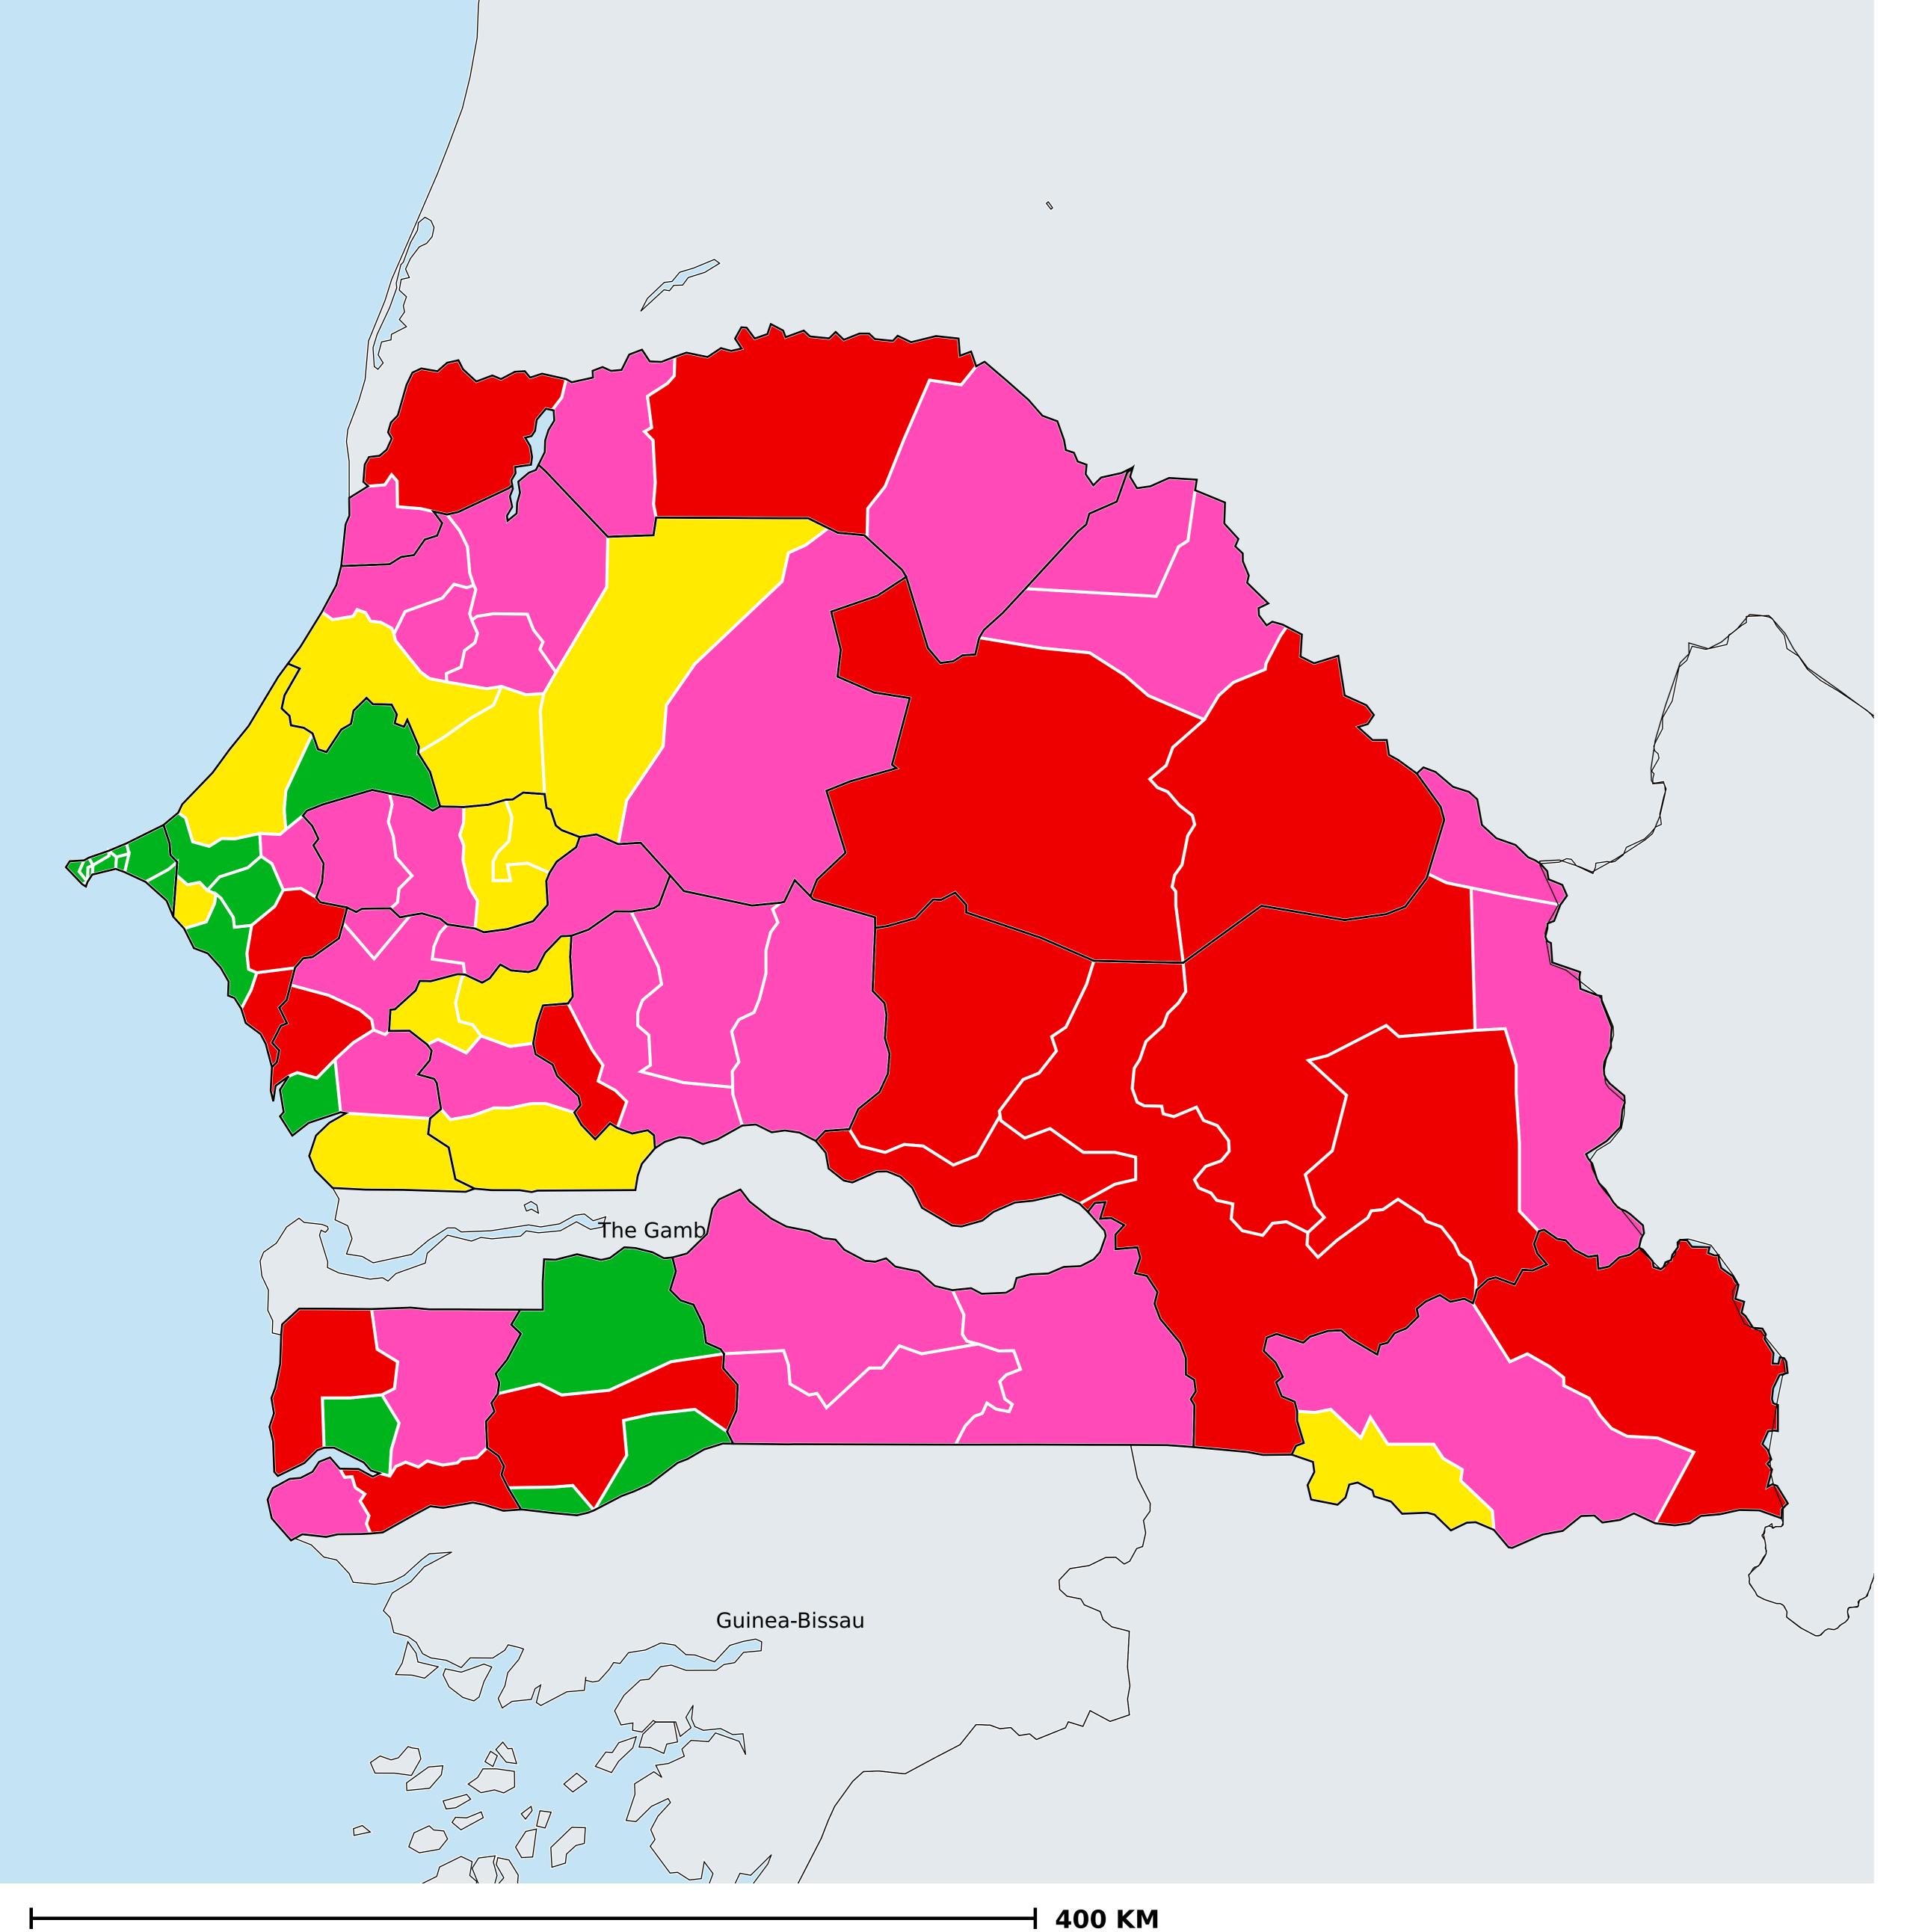

## Senegal (2015)

## Status of Schistosomiasis Elimination

## Schistosomiasis > Endemicity

Boundaries, names and designations used here do not imply expression of WHO opinion concerning the legal status of any country, territory or area, or of its authorities, or concerning delimitation of frontiers or boundaries. Dotted / dashed lines represent approximate border lines for which there may not yet be full agreement.

## **Data Source:**

Data provided by health ministries to ESPEN through WHO reporting processes. All reasonable precautions have been taken to verify this information

Copyright 2023 WHO. All rights reserved. Generated 19 September 2023