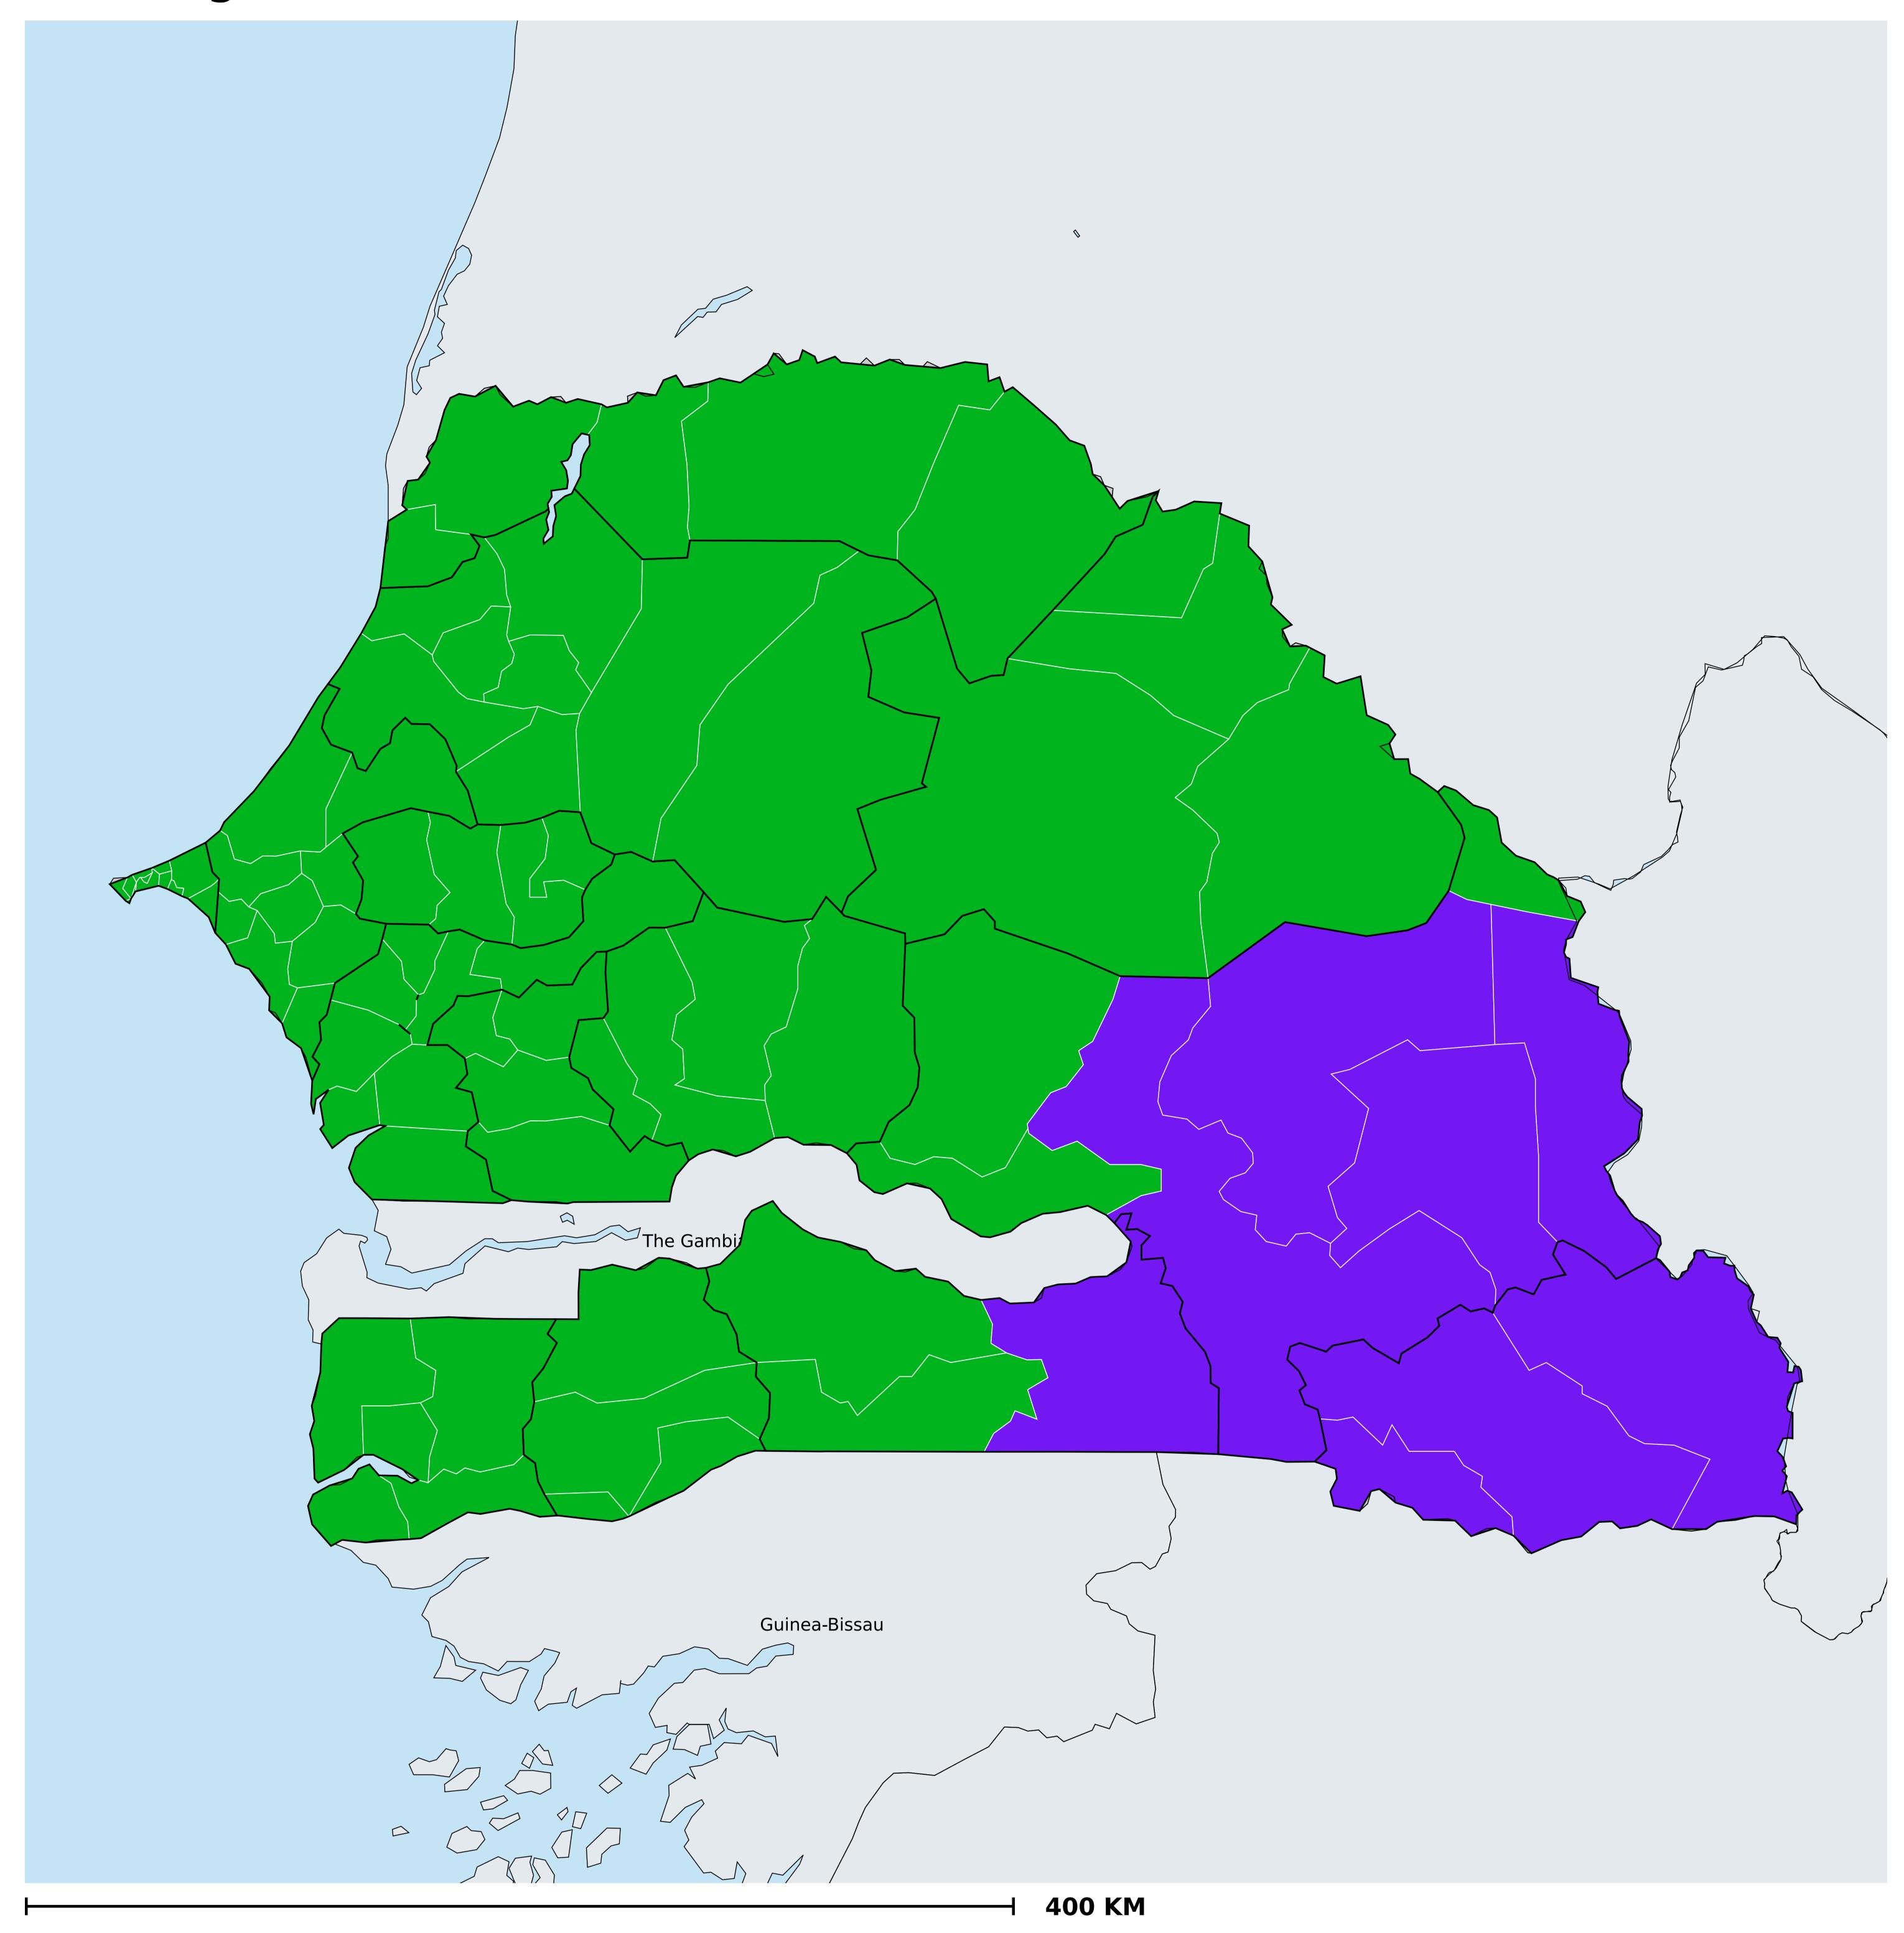

## Senegal (2000-2020)

## Number of historical MDA rounds for Onchocerciasis (Geographic coverage)

Boundaries, names and designations used here do not imply expression of WHO opinion concerning the legal status of any country, territory or area, or of its authorities, or concerning delimitation of frontiers or boundaries. Dotted / dashed lines represent approximate border lines for which there may not yet be full agreement.

## Onchocerciasis > MDA/PC rounds > Historical MDA rounds

Not suitable for Onchocerciasis

Unknown / consider Oncho Elimination mapping

MDA not delivered - Endemic

< 5 rounds

≥5 - 9 rounds

≥10 rounds

Unknown / under LF MDA