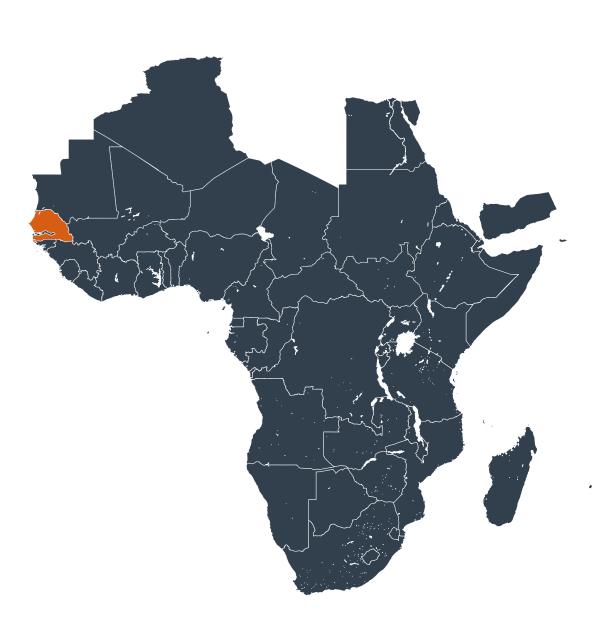

## Senegal (2013)

## Therapeutic MDA/PC coverage of Onchocerciasis

Onchocerciasis > MDA/PC coverage > Therapeutic coverage

Unknown / consider Oncho Elimination mapping

Not suitable for Onchocerciasis

< 80% coverage

≥80% coverage

Unknown / under LF MDA

MDA not delivered - Endemic

Under post-intervention surveillance

No data available

Boundaries, names and designations used here do not imply expression of WHO opinion concerning the legal status of any country, territory or area, or of its authorities, or concerning delimitation of frontiers or boundaries. Dotted / dashed lines represent approximate border lines for which there may not yet be full agreement.

## **Data Source:**

Data provided by health ministries to ESPEN through WHO reporting processes. All reasonable precautions have been taken to verify this information

Copyright 2023 WHO. All rights reserved. Generated 19 September 2023