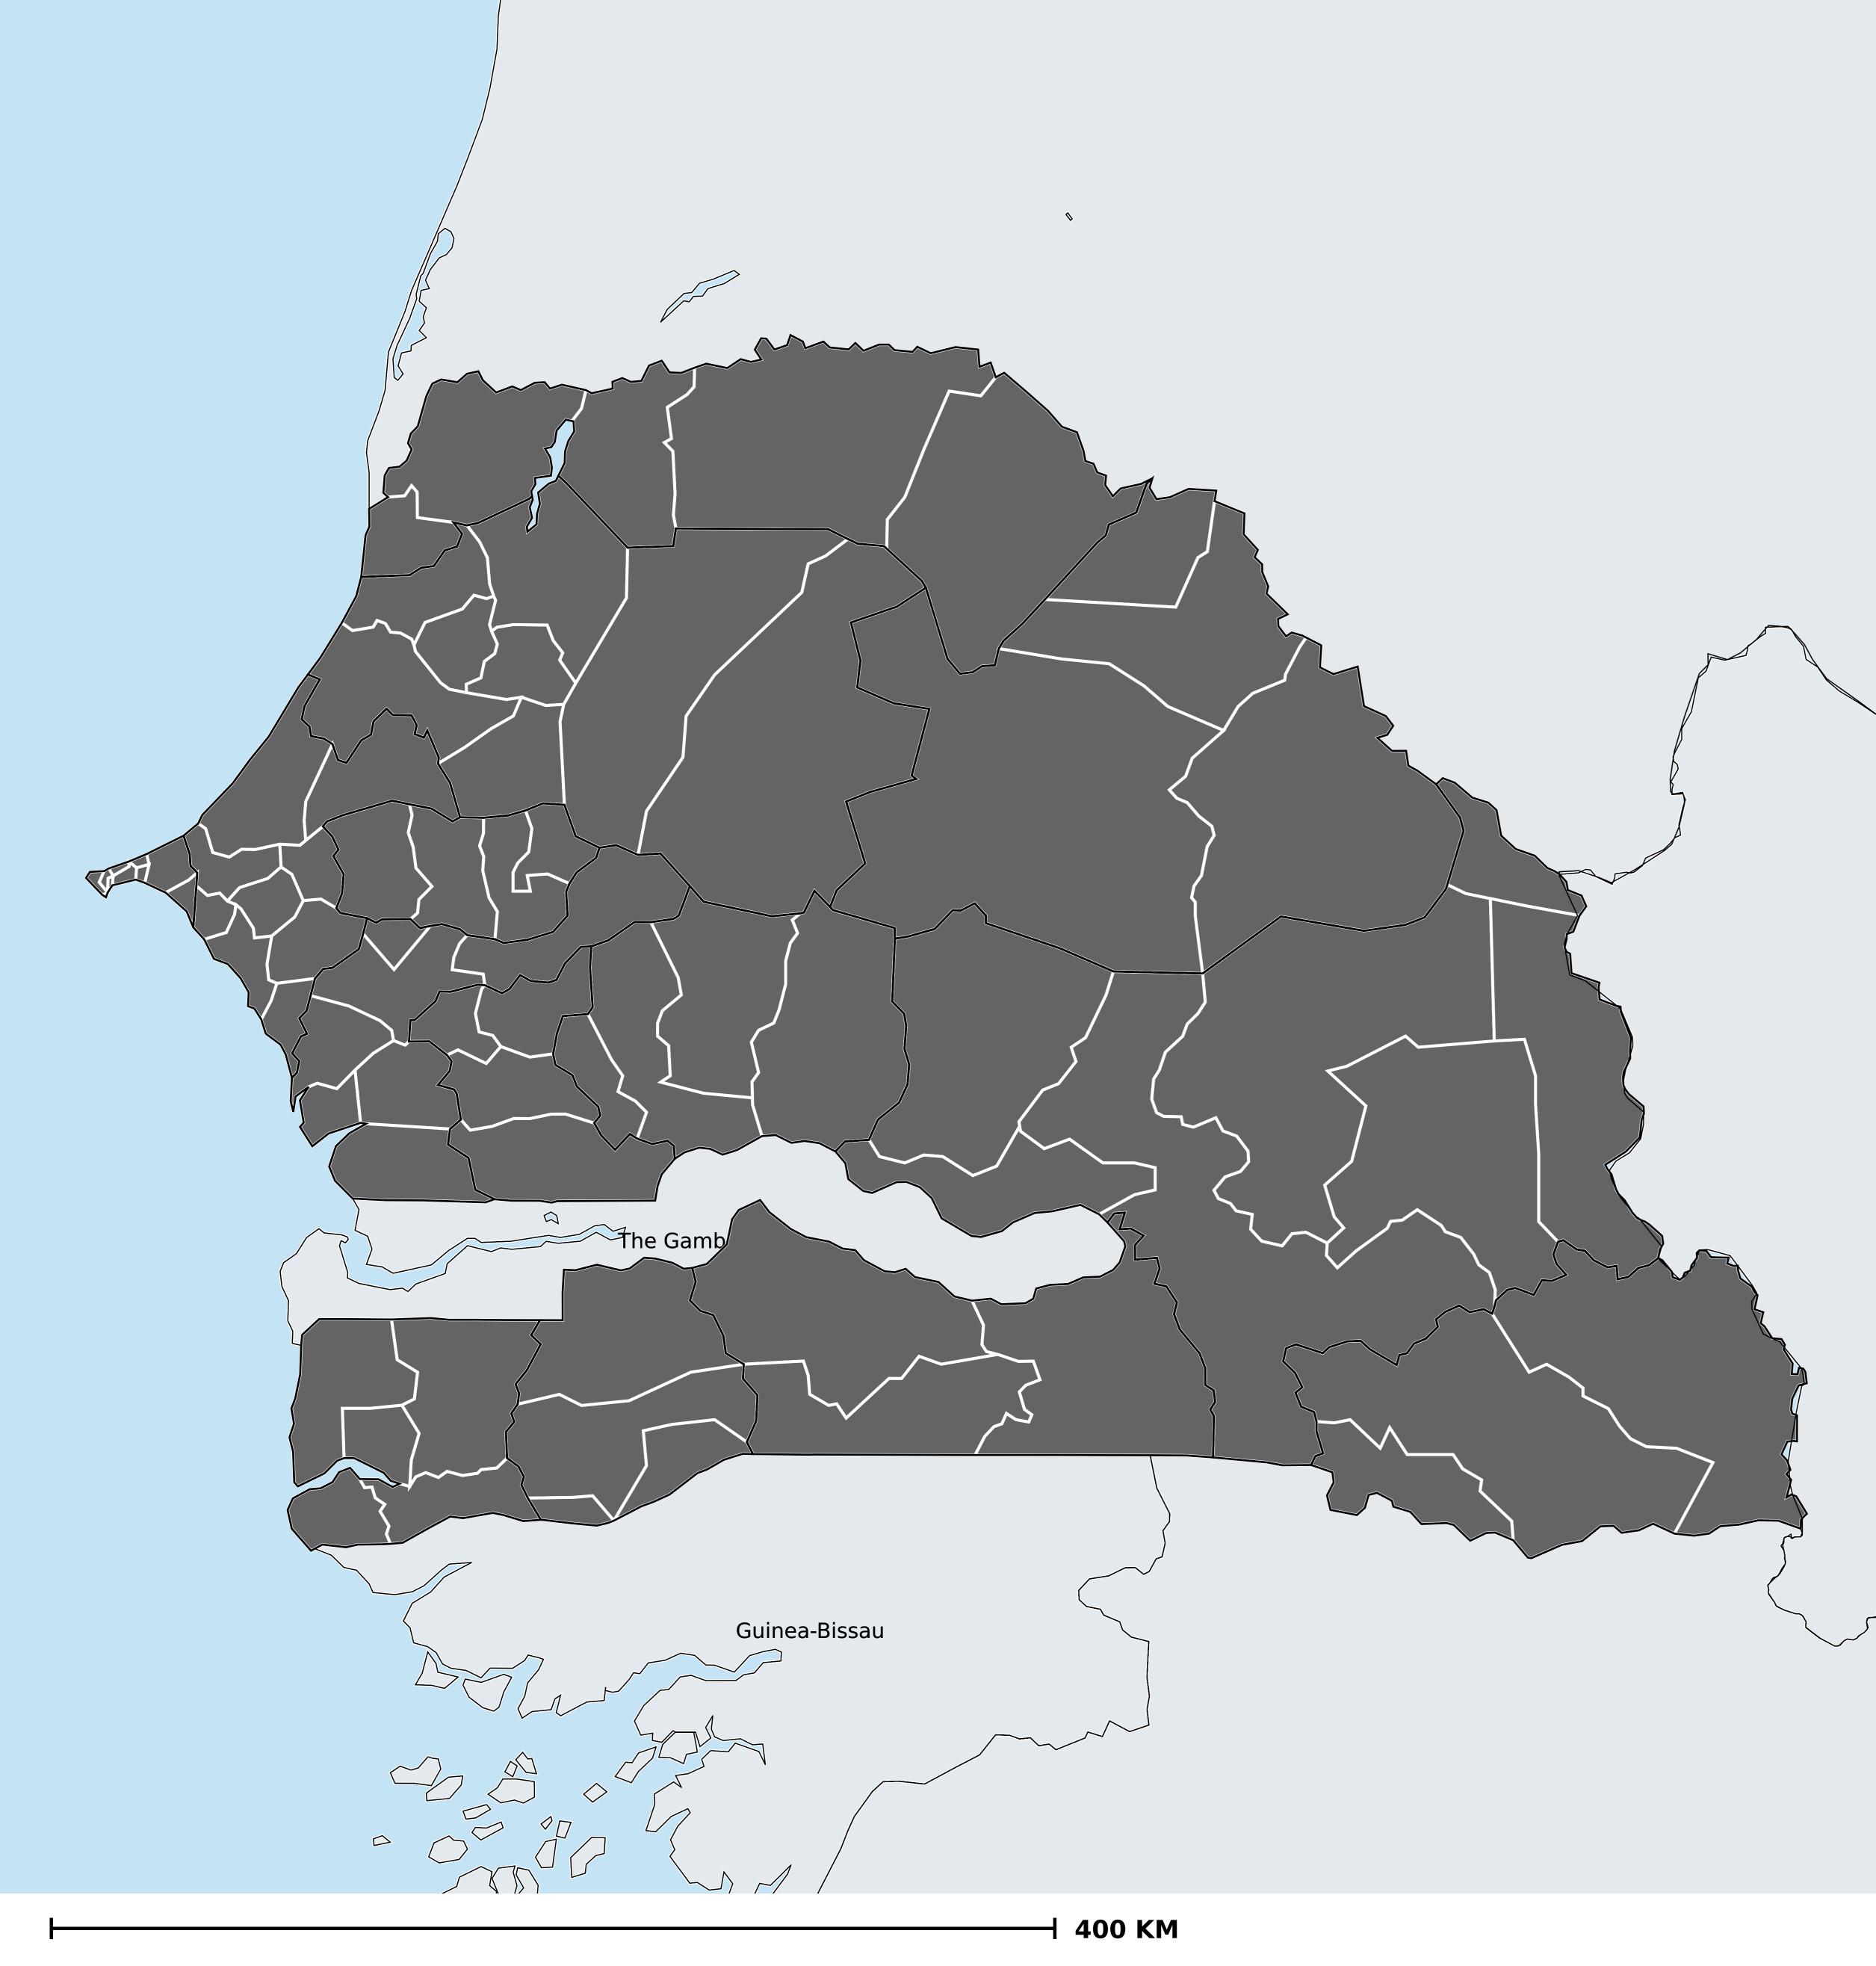

## Senegal (2013) Geographic MDA/PC coverage of Onchocerciasis

## Onchocerciasis > MDA/PC coverage > Geographic coverage

Unknown / consider Oncho Elimination mapping Not suitable for Onchocerciasis Unknown (under LF MDA) MDA delivered MDA not delivered - Endemic Under post-intervention surveillance No data available

Boundaries, names and designations used here do not imply expression of WHO opinion concerning the legal status of any country, territory or area, or of its authorities, or concerning delimitation of frontiers or boundaries. Dotted / dashed lines represent approximate border lines for which there may not yet be full agreement.

## **Data Source:**

Data provided by health ministries to ESPEN through WHO reporting processes. All reasonable precautions have been taken to verify this information Copyright 2023 WHO. All rights reserved. Generated 19 September 2023