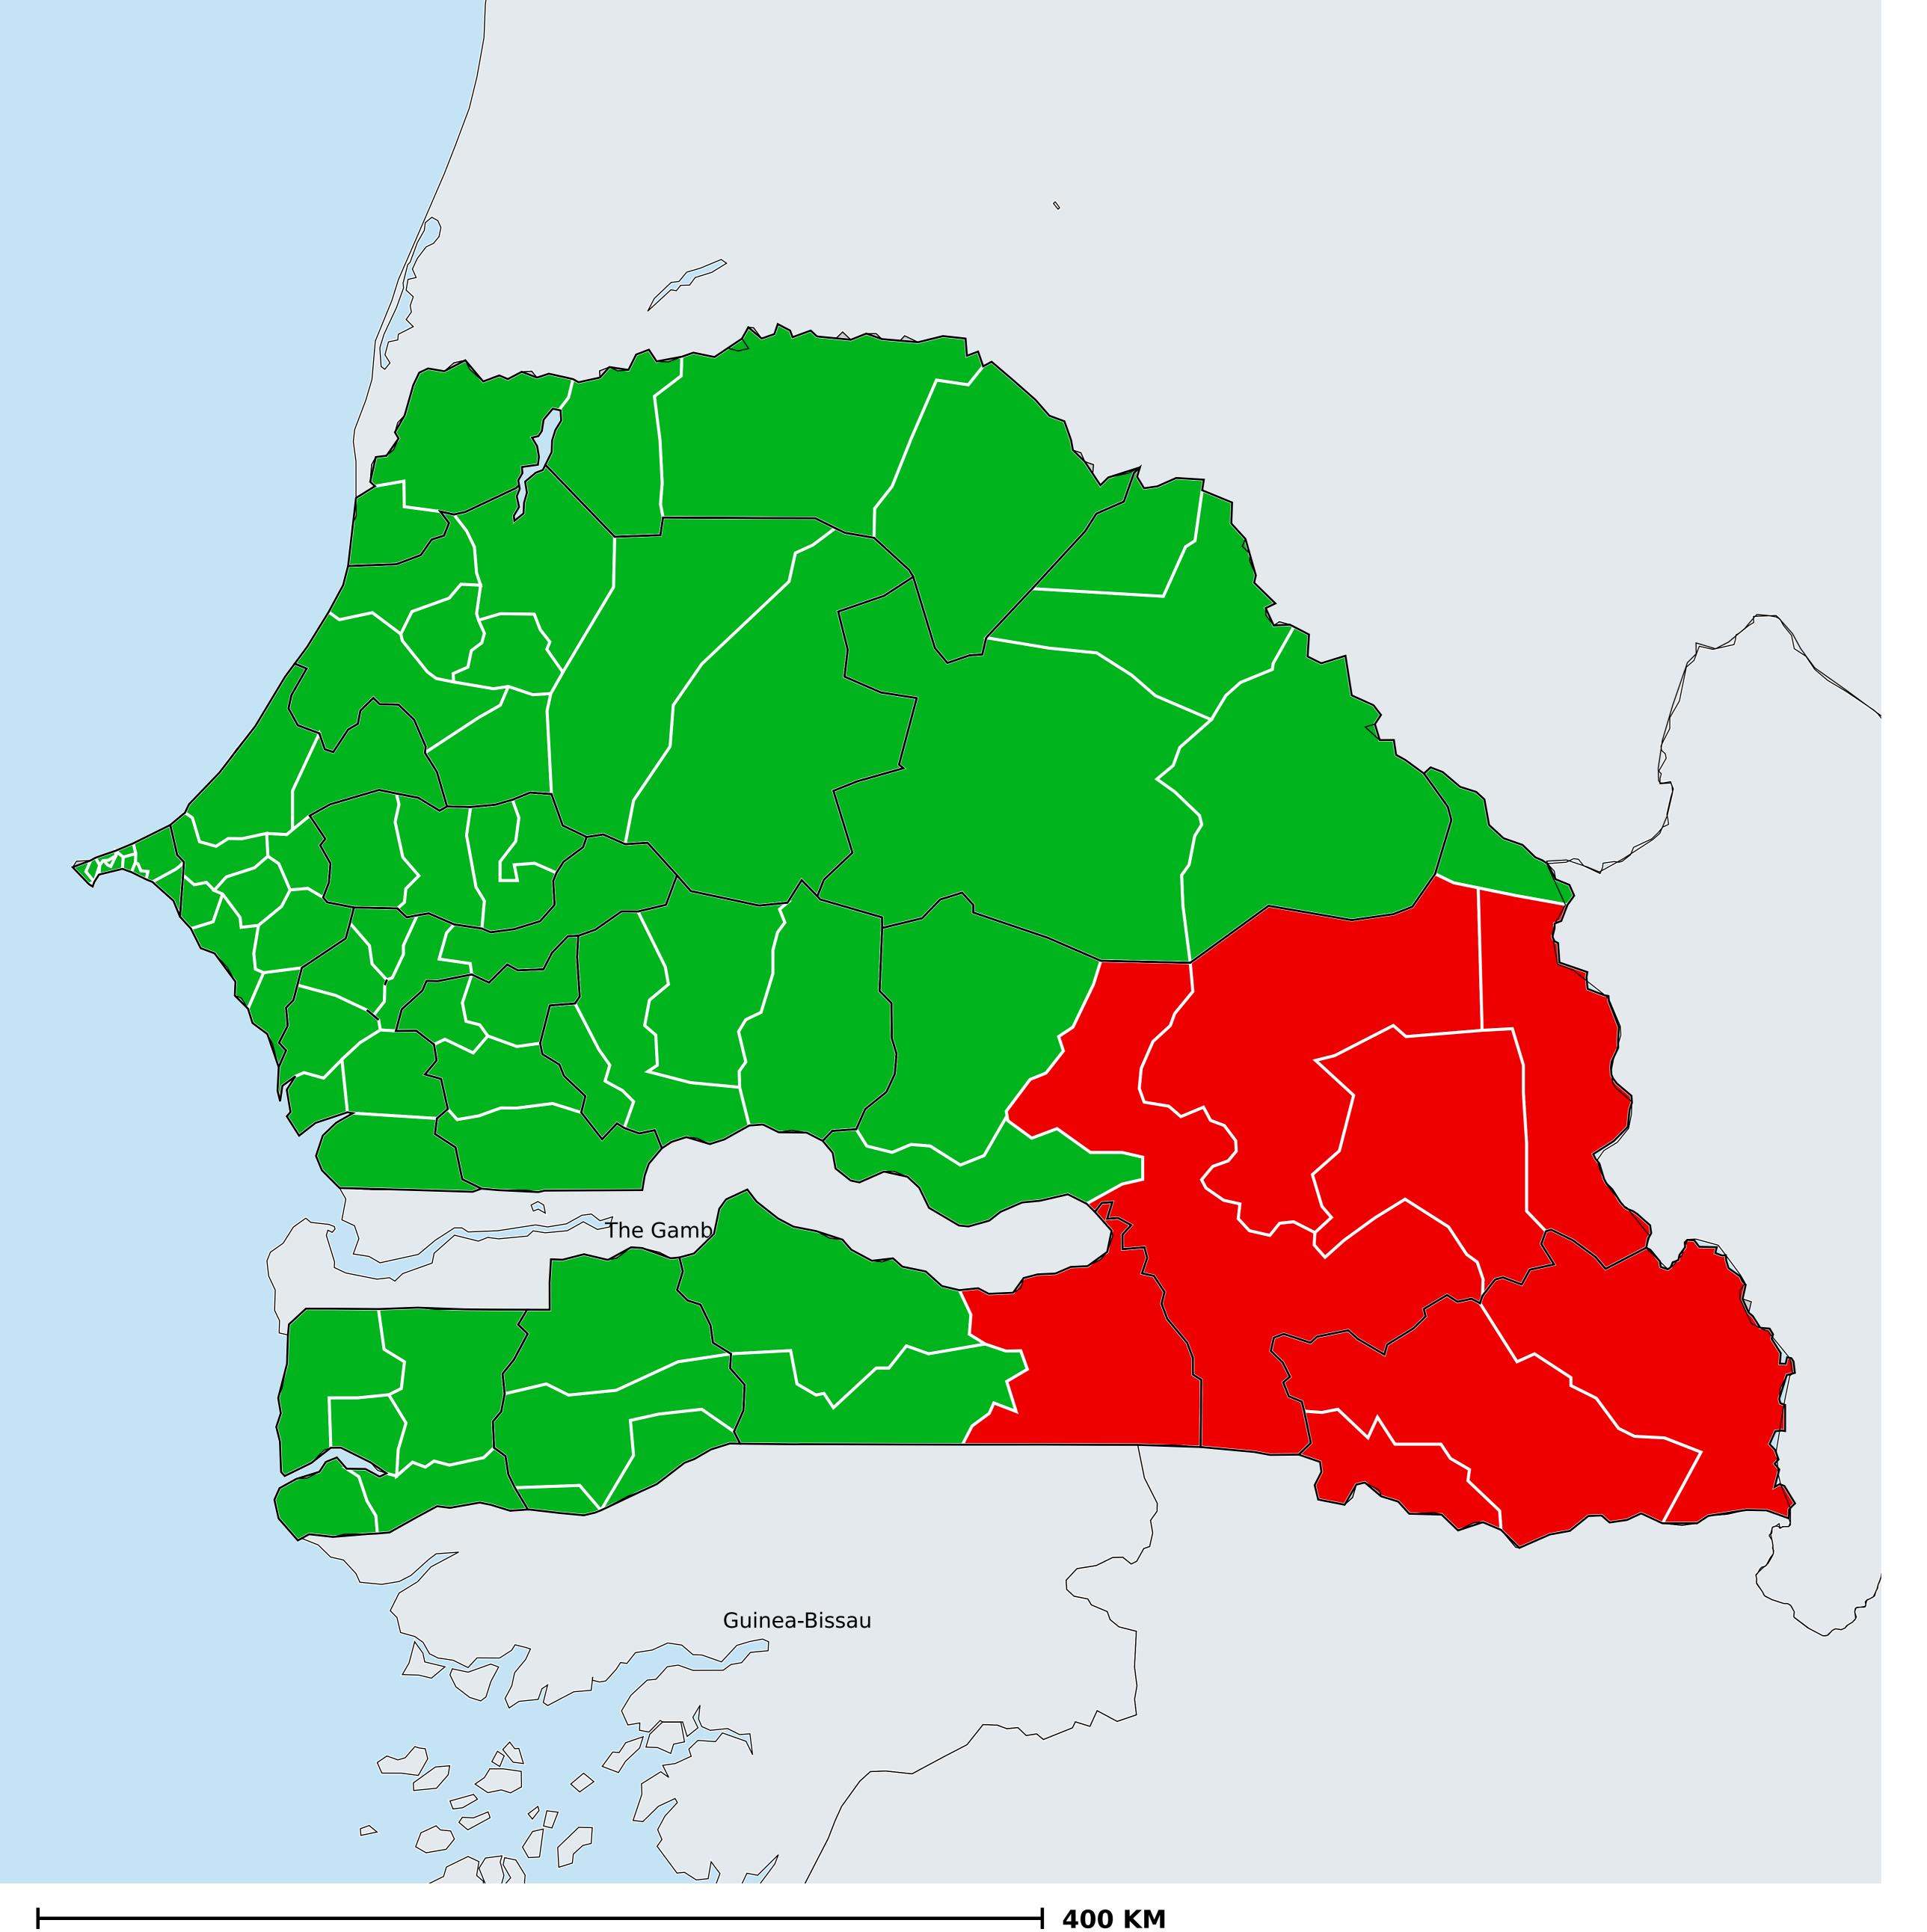

## Onchocerciasis > Endemicity

Not suitable for Onchocerciasis

Endemic (requiring MDA)

Unknown (under LF MDA)

Under post-intervention surveillance

Unknown (consider Oncho Elimination Mapping)

No data available

Boundaries, names and designations used here do not imply expression of WHO opinion concerning the legal status of any country, territory or area, or of its authorities, or concerning delimitation of frontiers or boundaries. Dotted / dashed lines represent approximate border lines for which there may not yet be full agreement.