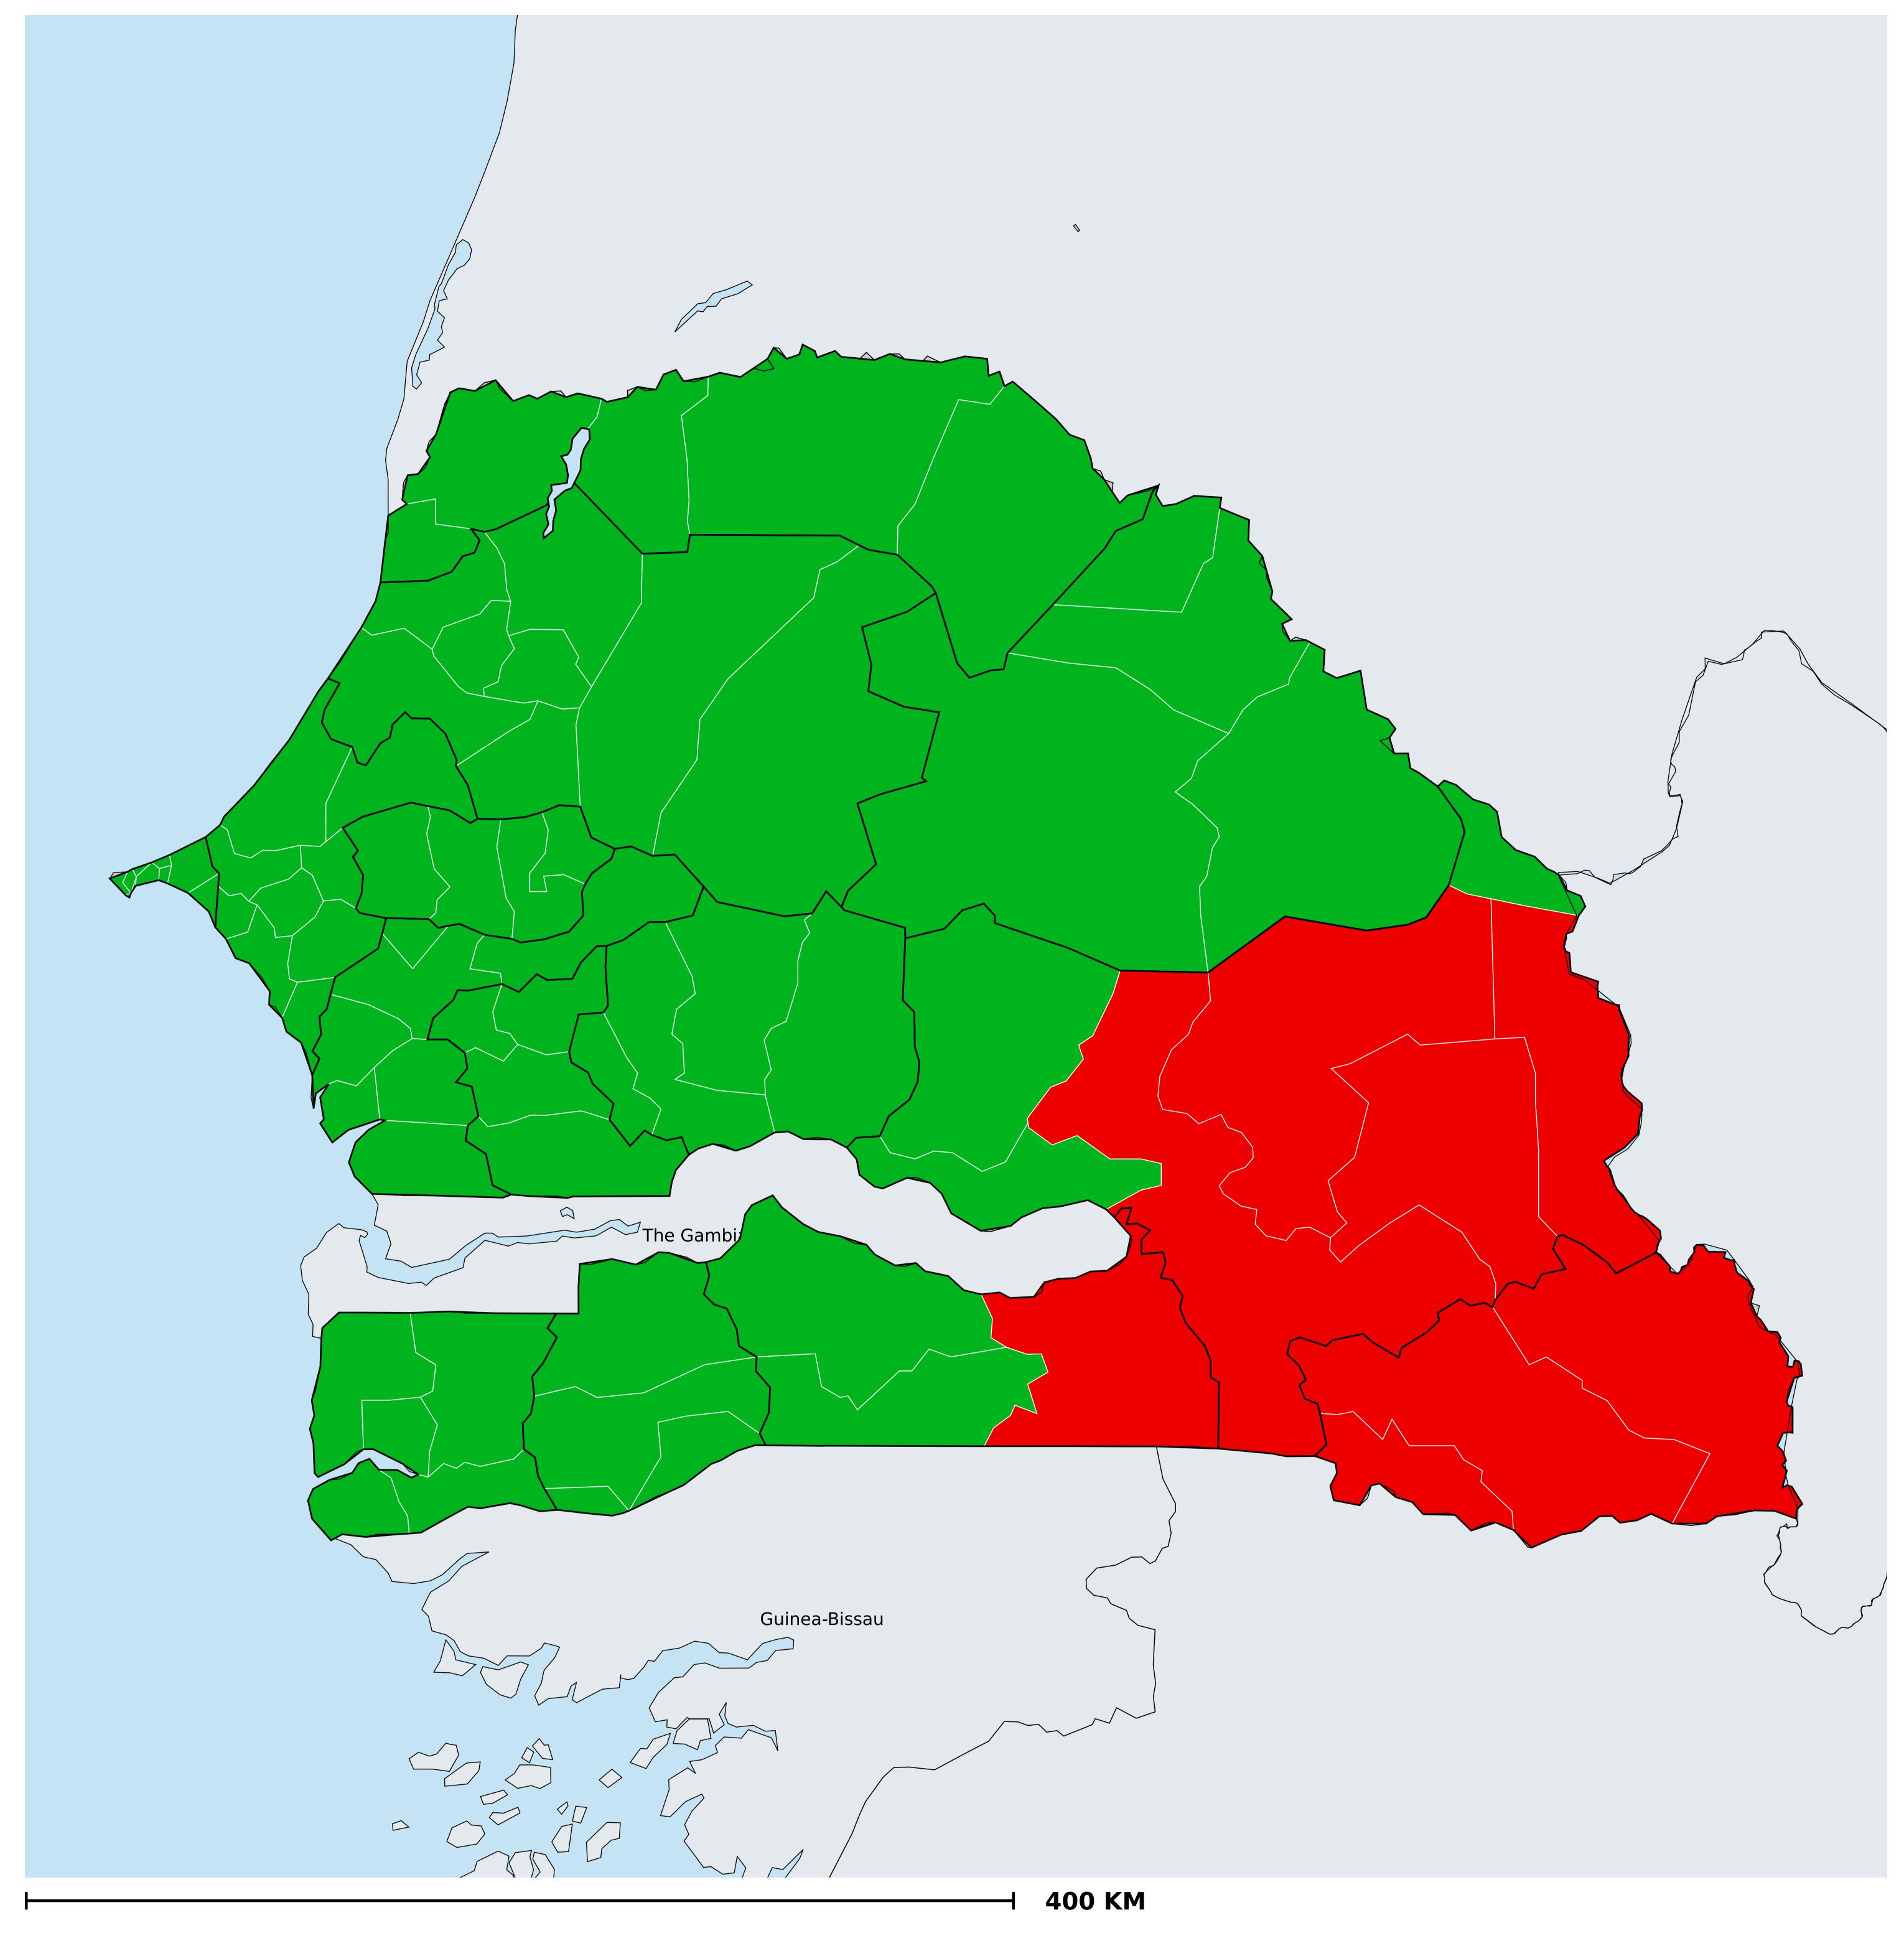

## Senegal (2017)

## Status of Onchocerciasis Elimination

Boundaries, names and designations used here do not imply expression of WHO opinion concerning the legal status of any country, territory or area, or of its authorities, or concerning delimitation of frontiers or boundaries. Dotted / dashed lines represent approximate border lines for which there may not yet be full agreement.

## Onchocerciasis > Endemicity

Not suitable for Onchocerciasis

Endemic (requiring MDA)

Unknown (under LF MDA)

Under post-intervention surveillance

Unknown (consider Oncho Elimination Mapping)

No data available