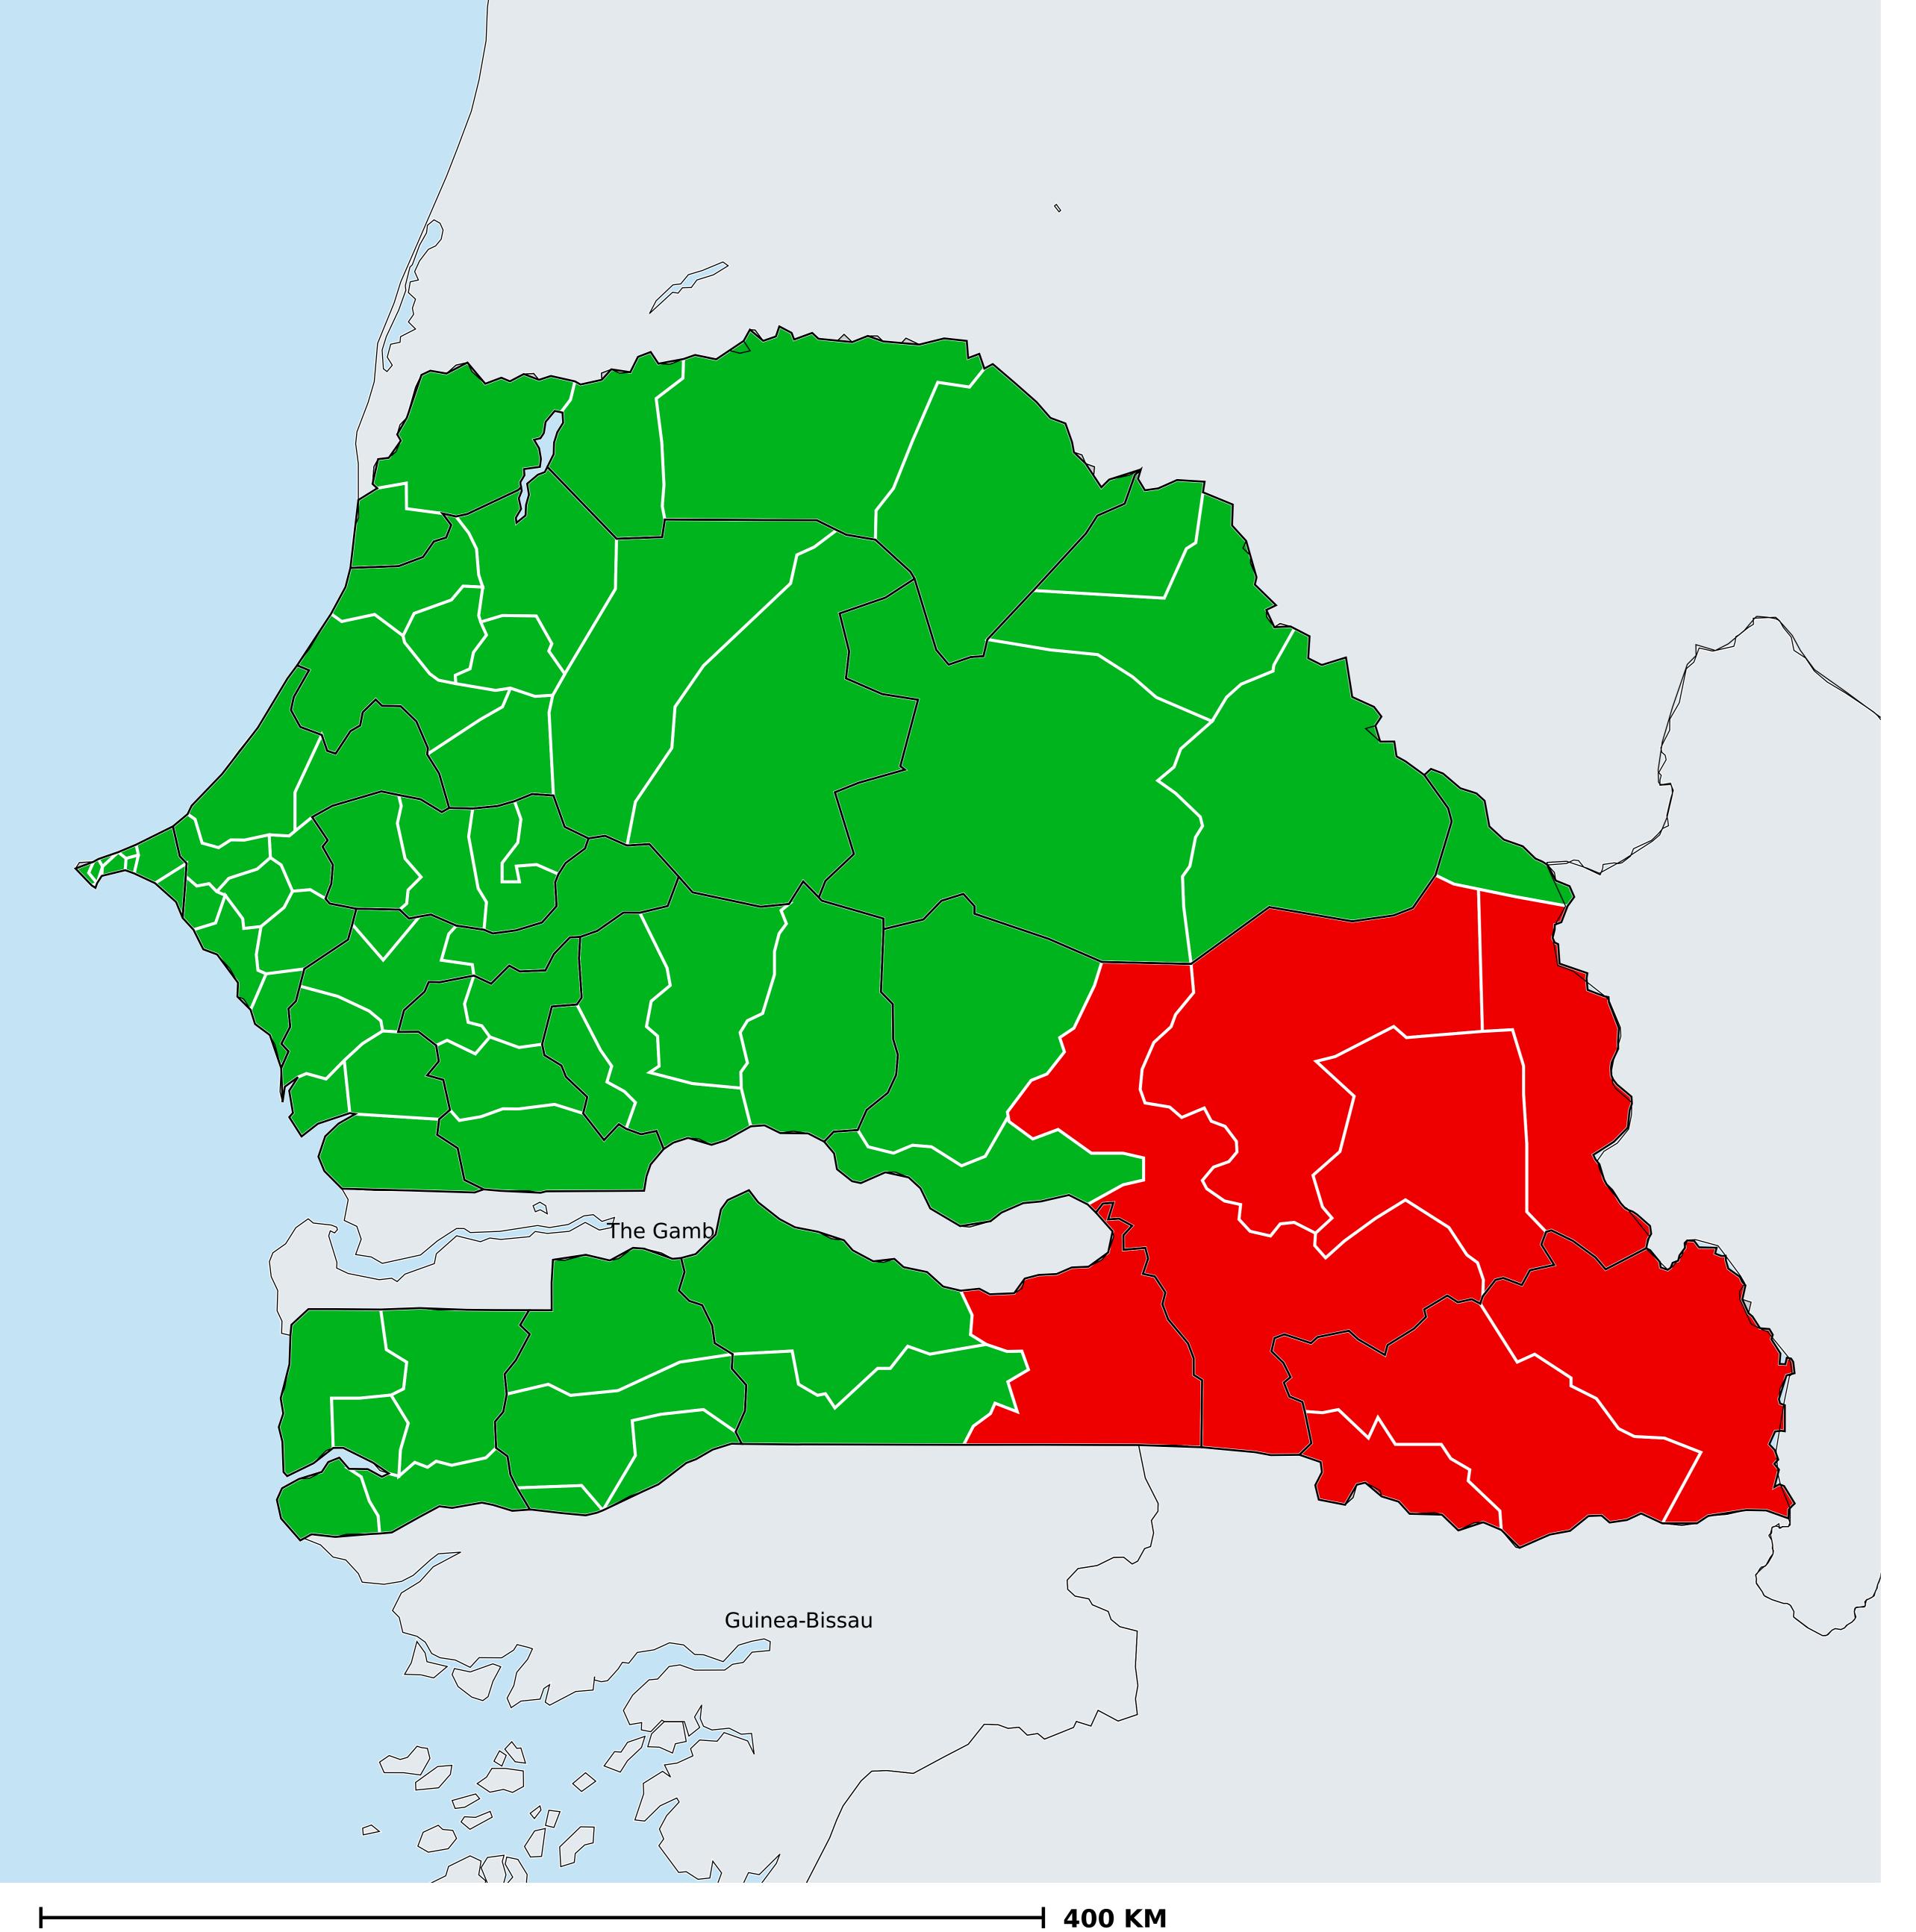

## Senegal (2017)

## Status of Onchocerciasis Elimination

## Onchocerciasis > Endemicity

Not suitable for Onchocerciasis

Endemic (requiring MDA)

Unknown (under LF MDA)

Under post-intervention surveillance

Unknown (consider Oncho Elimination Mapping)

No data available

Boundaries, names and designations used here do not imply expression of WHO opinion concerning the legal status of any country, territory or area, or of its authorities, or concerning delimitation of frontiers or boundaries. Dotted / dashed lines represent approximate border lines for which there may not yet be full agreement.