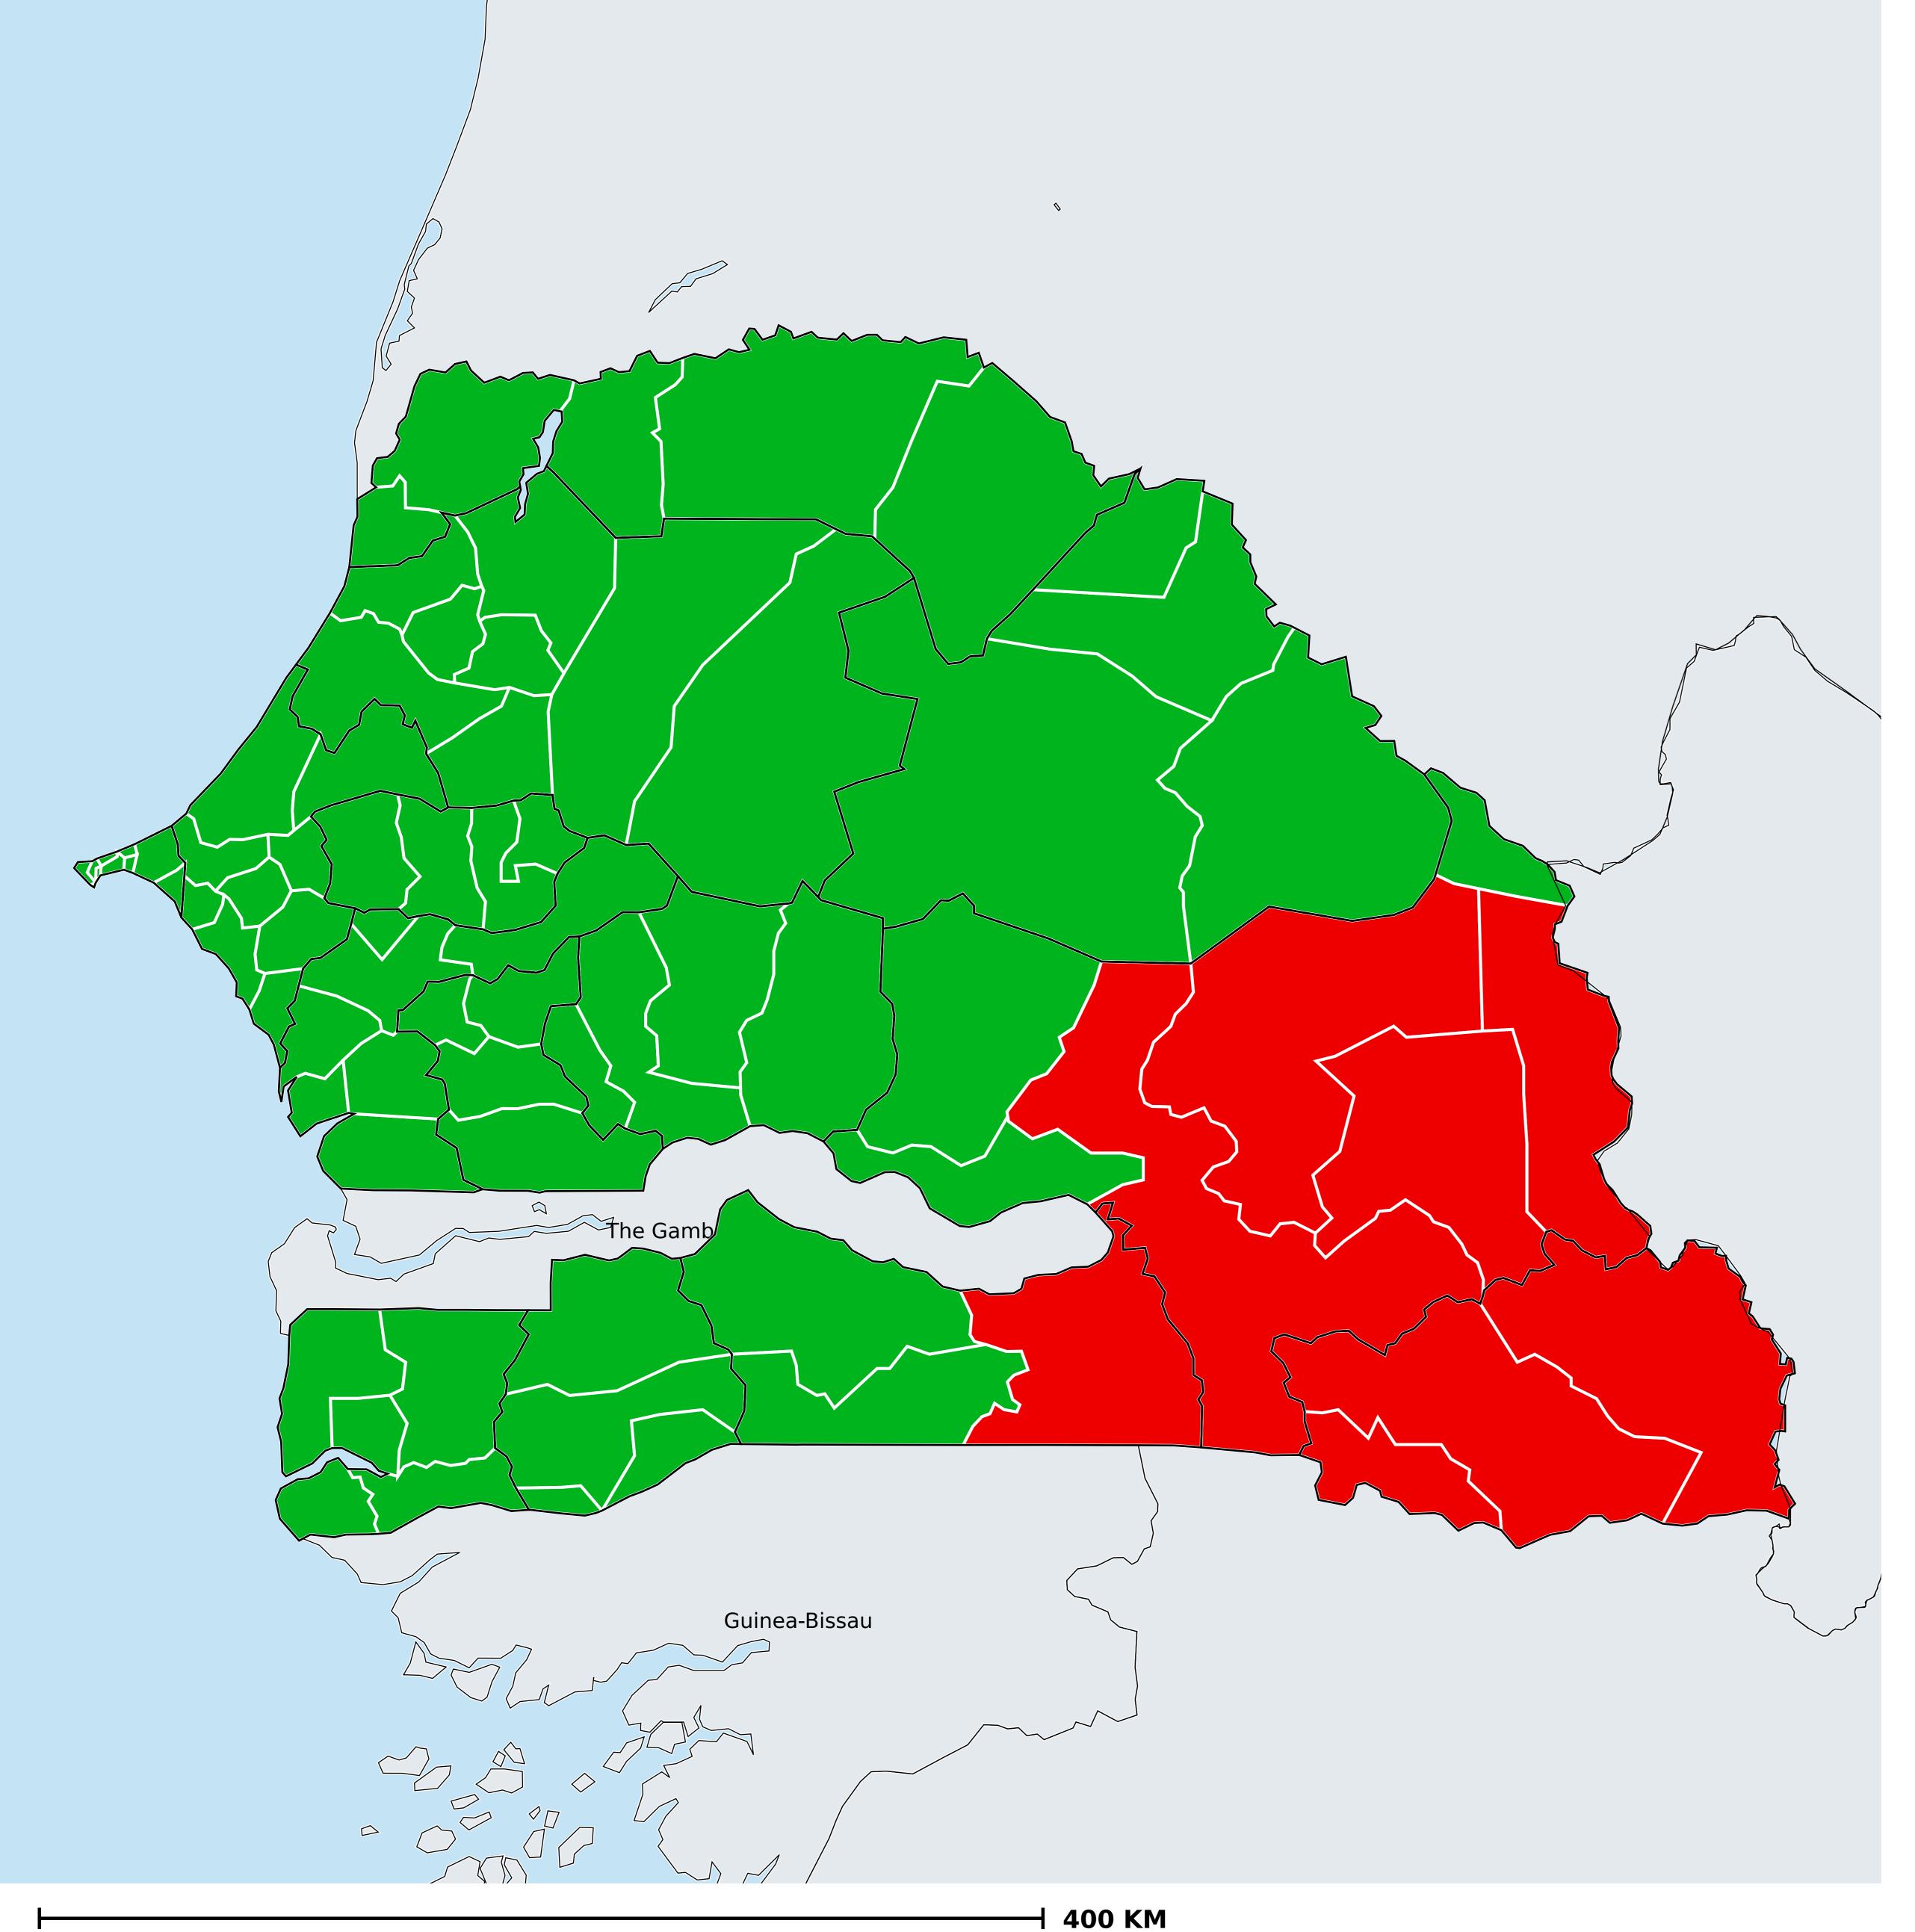

## Senegal (2015)

## Status of Onchocerciasis Elimination

## Onchocerciasis > Endemicity

Not suitable for Onchocerciasis

Endemic (requiring MDA)

Unknown (under LF MDA)

Under post-intervention surveillance

Unknown (consider Oncho Elimination Mapping)

No data available

Boundaries, names and designations used here do not imply expression of WHO opinion concerning the legal status of any country, territory or area, or of its authorities, or concerning delimitation of frontiers or boundaries. Dotted / dashed lines represent approximate border lines for which there may not yet be full agreement.

## **Data Source:**

Data provided by health ministries to ESPEN through WHO reporting processes. All reasonable precautions have been taken to verify this information

Copyright 2023 WHO. All rights reserved. Generated 19 September 2023