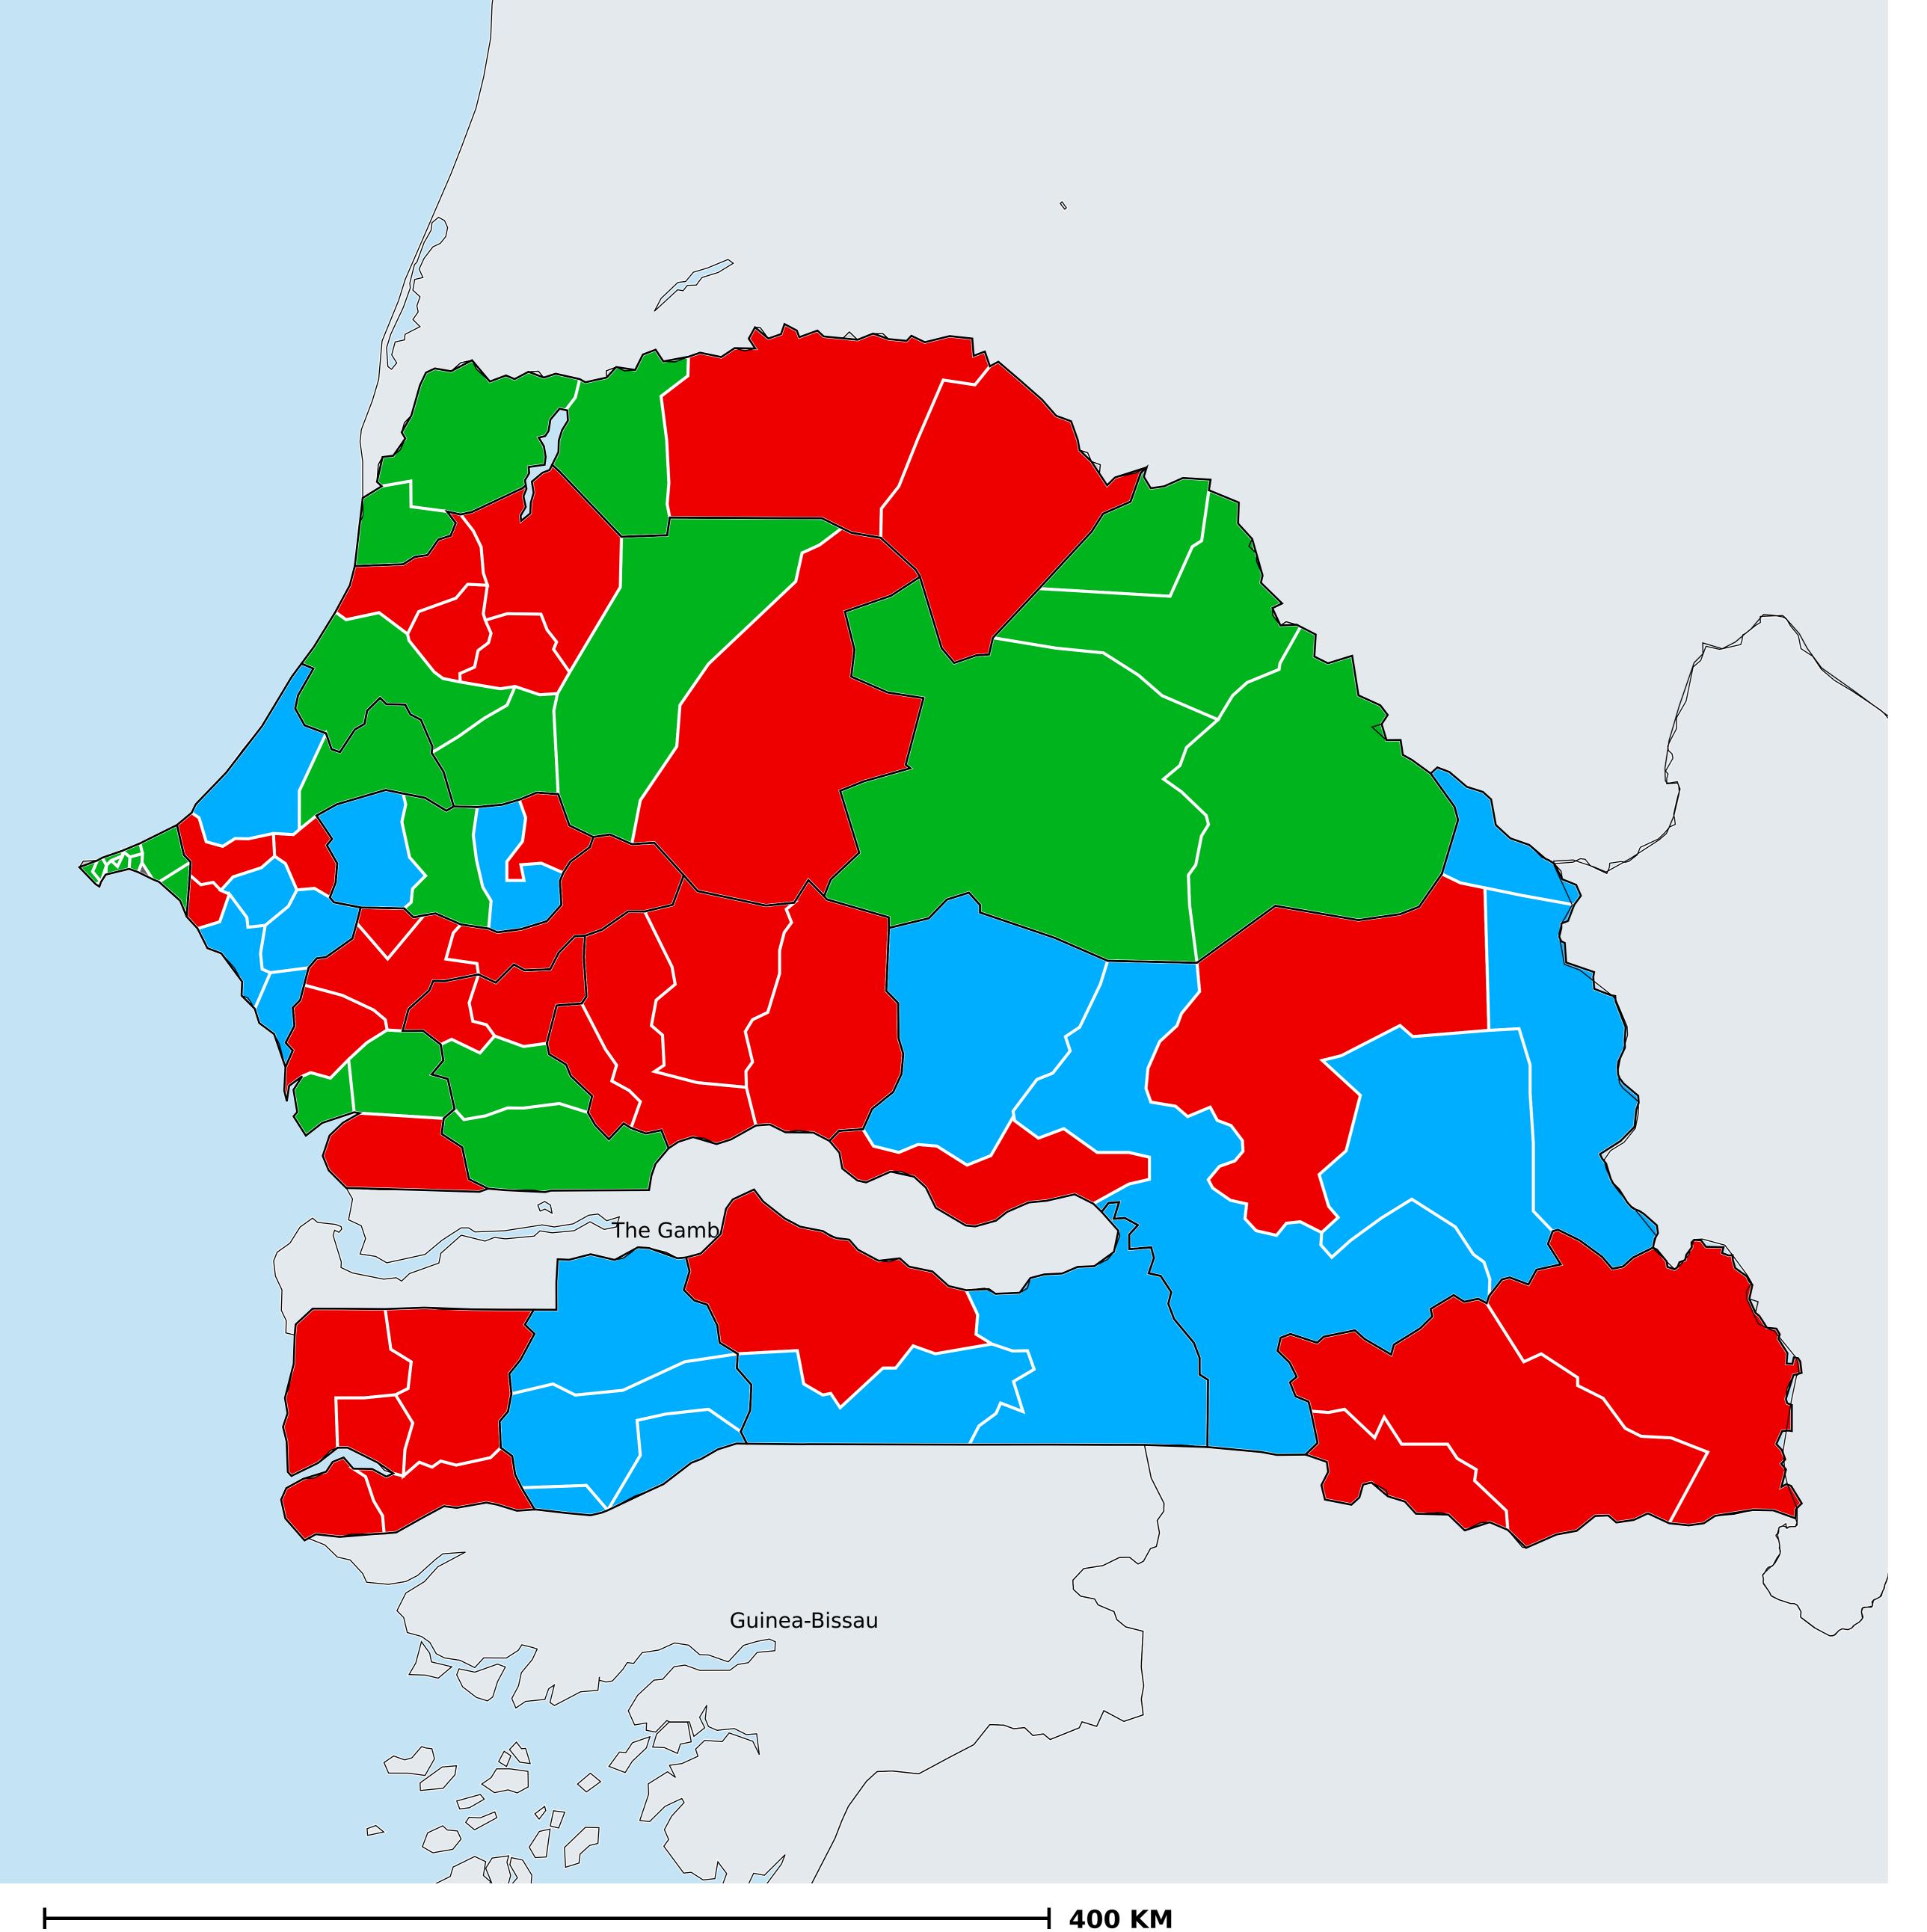

## Senegal (2021)

## Status of Lymphatic filariasis Elimination

## Lymphatic filariasis > Endemicity

Boundaries, names and designations used here do not imply expression of WHO opinion concerning the legal status of any country, territory or area, or of its authorities, or concerning delimitation of frontiers or boundaries. Dotted / dashed lines represent approximate border lines for which there may not yet be full agreement.

## **Data Source:**

Data provided by health ministries to ESPEN through WHO reporting processes. All reasonable precautions have been taken to verify this information

Copyright 2024 WHO. All rights reserved. Generated 25 January 2024