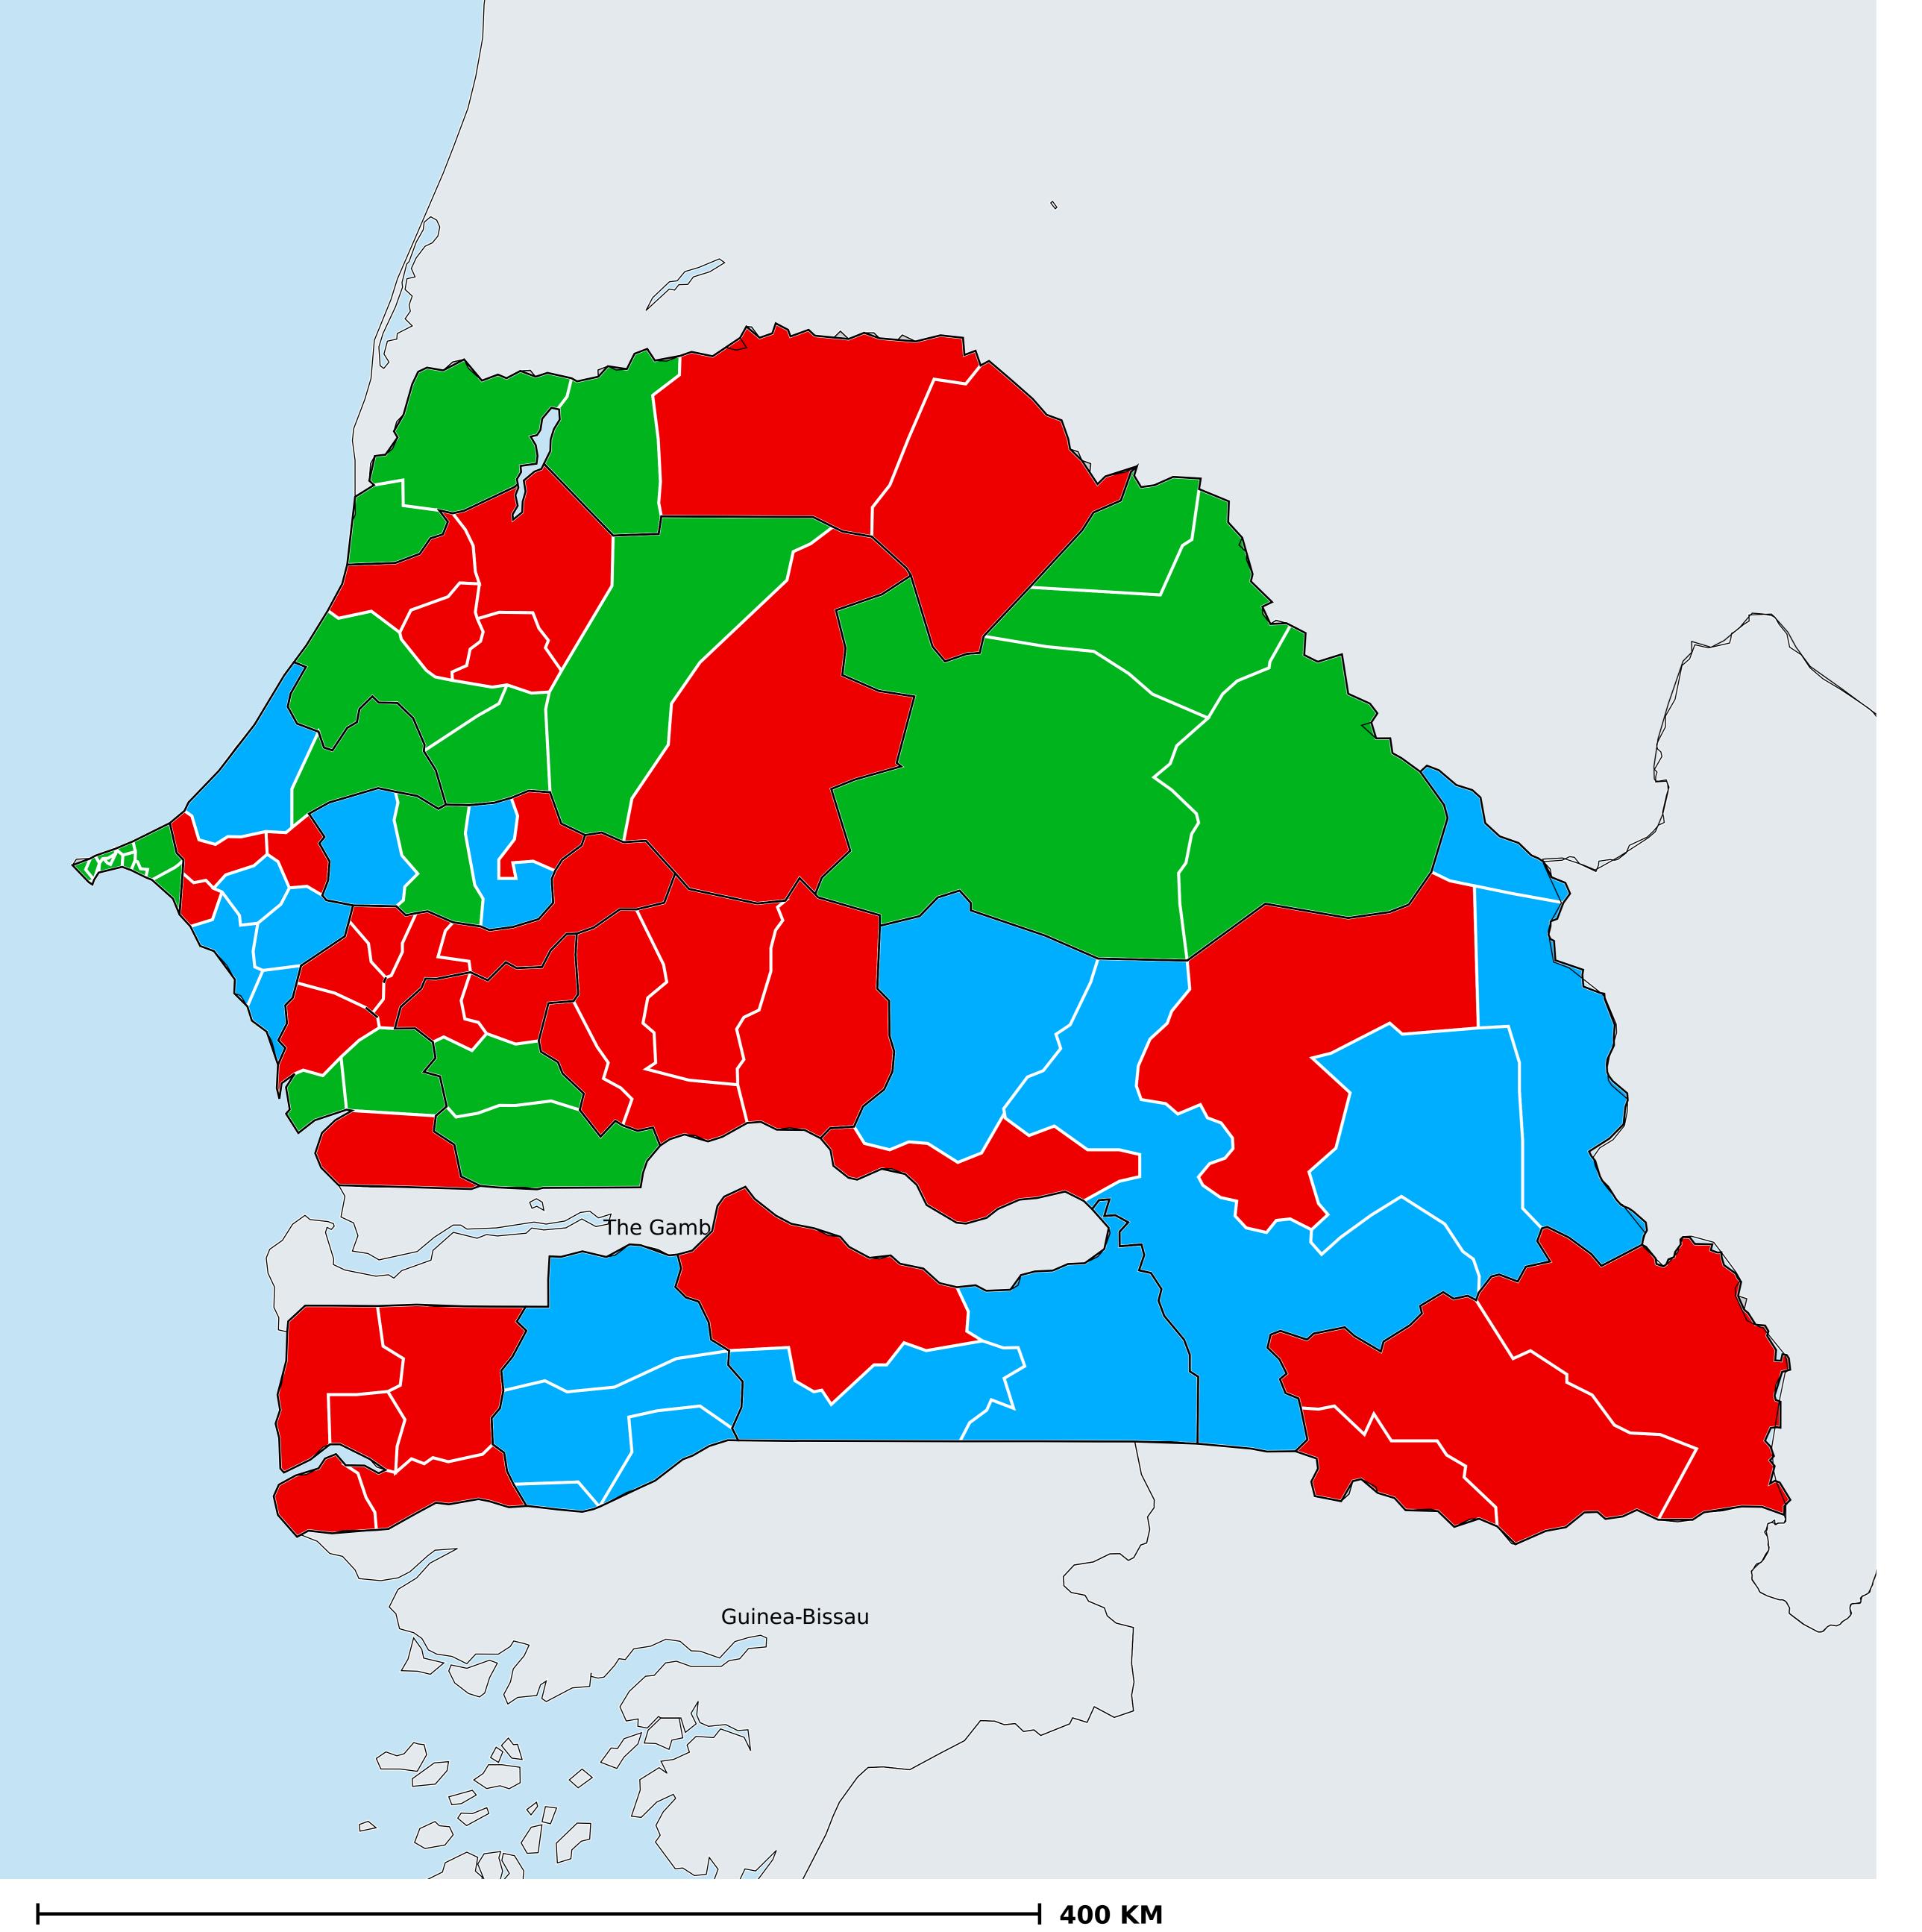

## Senegal (2020)

## Status of Lymphatic filariasis Elimination

Lymphatic filariasis > Endemicity

Boundaries, names and designations used here do not imply expression of WHO opinion concerning the legal status of any country, territory or area, or of its authorities, or concerning delimitation of frontiers or boundaries. Dotted / dashed lines represent approximate border lines for which there may not yet be full agreement.

## **Data Source:**

Data provided by health ministries to ESPEN through WHO reporting processes. All reasonable precautions have been taken to verify this information

Copyright 2023 WHO. All rights reserved. Generated 19 September 2023