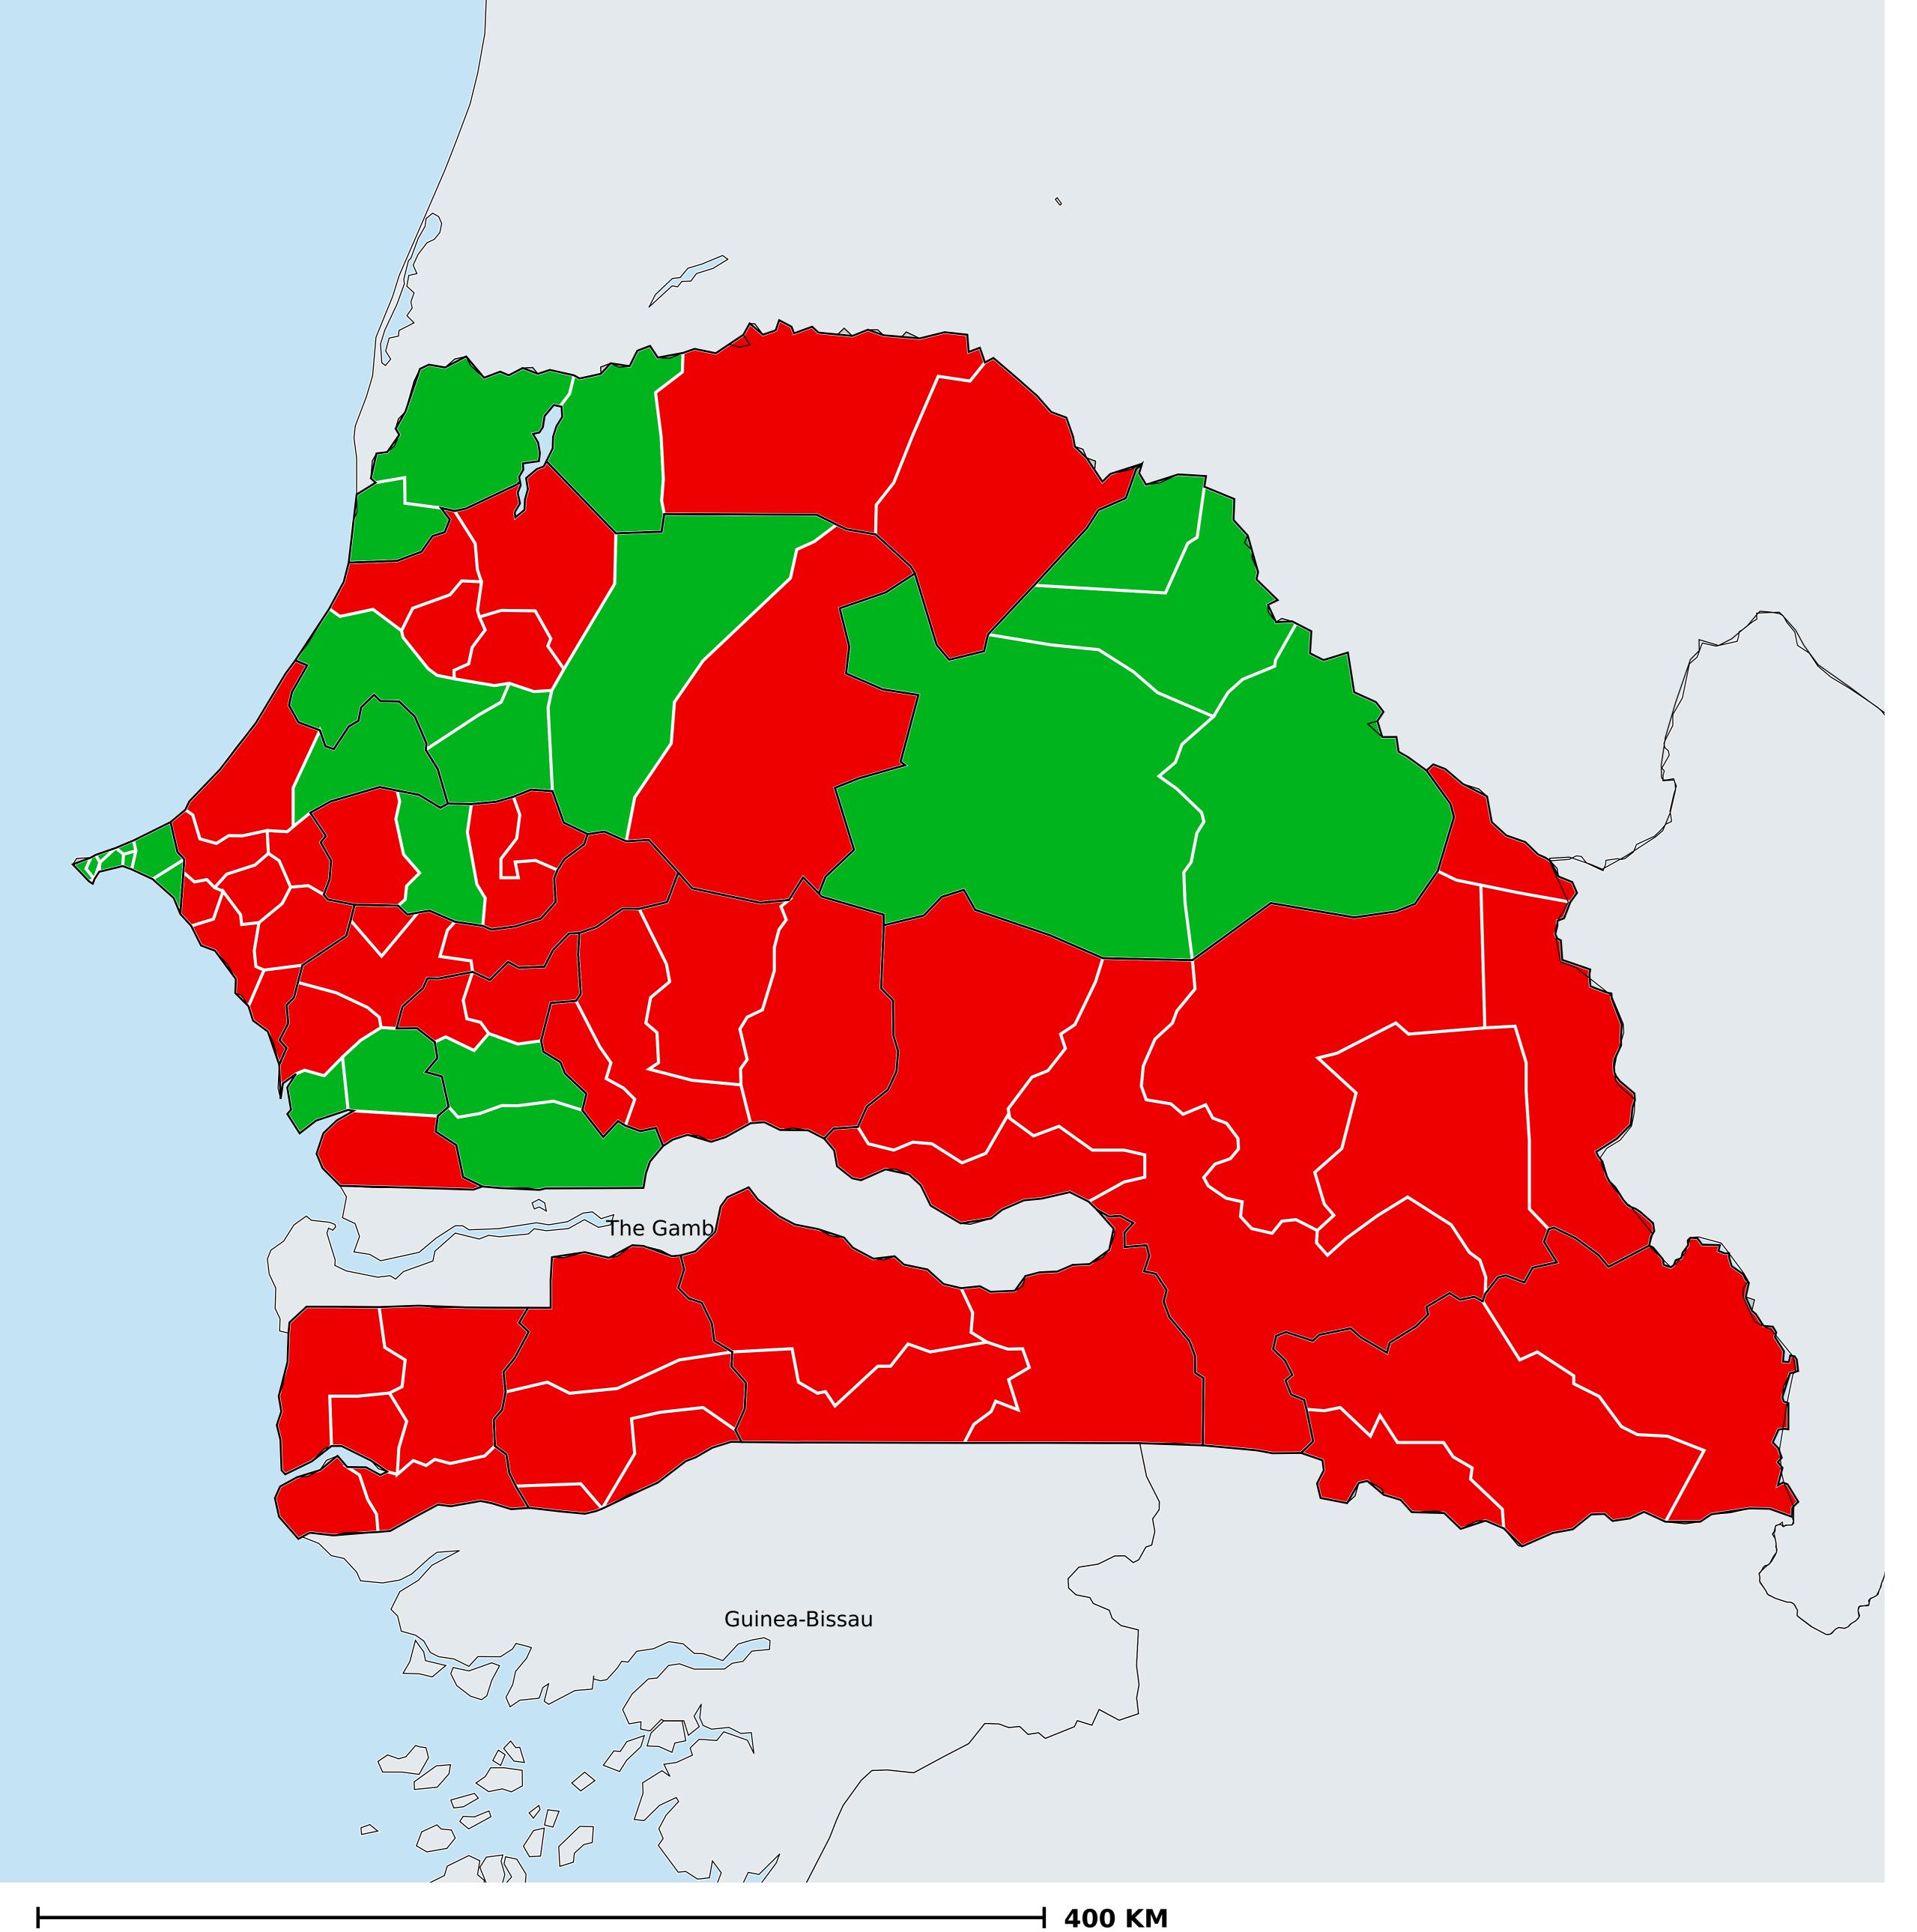

## Senegal (2019)

## Status of Lymphatic filariasis Elimination

Lymphatic filariasis > Endemicity

Boundaries, names and designations used here do not imply expression of WHO opinion concerning the legal status of any country, territory or area, or of its authorities, or concerning delimitation of frontiers or boundaries. Dotted / dashed lines represent approximate border lines for which there may not yet be full agreement.

## **Data Source:**

Data provided by health ministries to ESPEN through WHO reporting processes. All reasonable precautions have been taken to verify this information

Copyright 2023 WHO. All rights reserved. Generated 19 September 2023