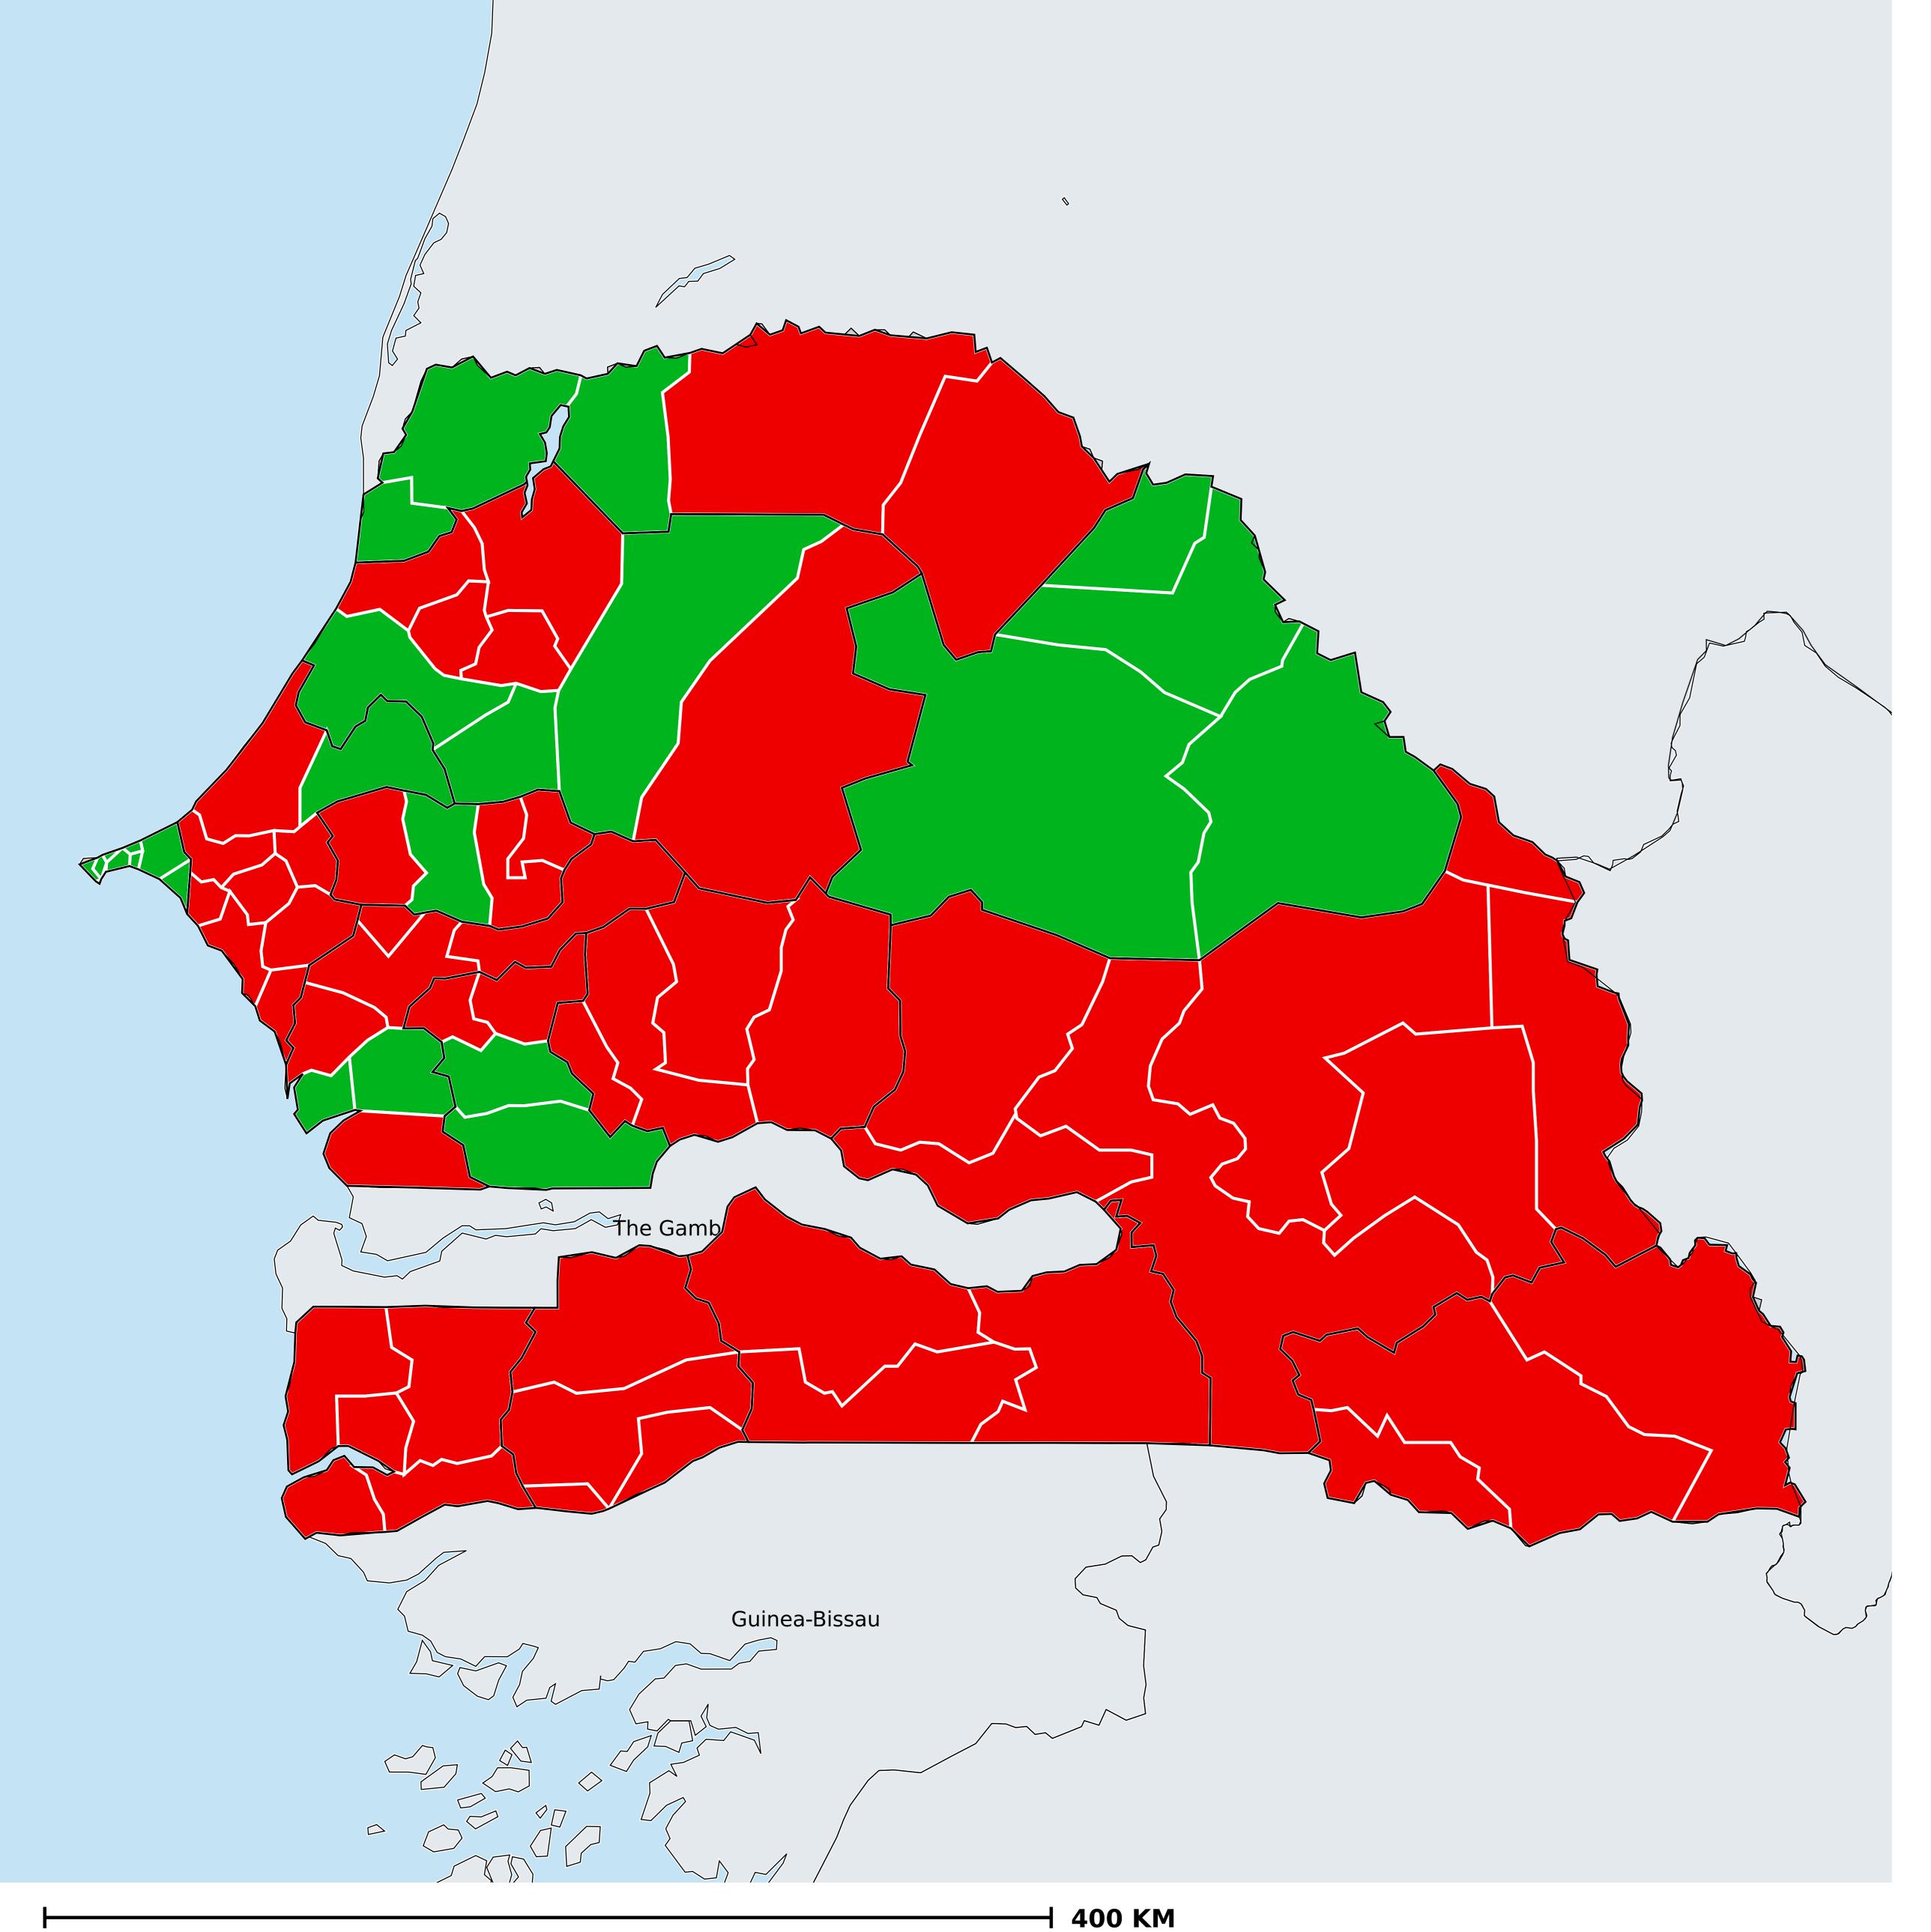

## Senegal (2017)

## Status of Lymphatic filariasis Elimination

Lymphatic filariasis > Endemicity

Boundaries, names and designations used here do not imply expression of WHO opinion concerning the legal status of any country, territory or area, or of its authorities, or concerning delimitation of frontiers or boundaries. Dotted / dashed lines represent approximate border lines for which there may not yet be full agreement.

## **Data Source:**

Data provided by health ministries to ESPEN through WHO reporting processes. All reasonable precautions have been taken to verify this information

Copyright 2023 WHO. All rights reserved. Generated 19 September 2023