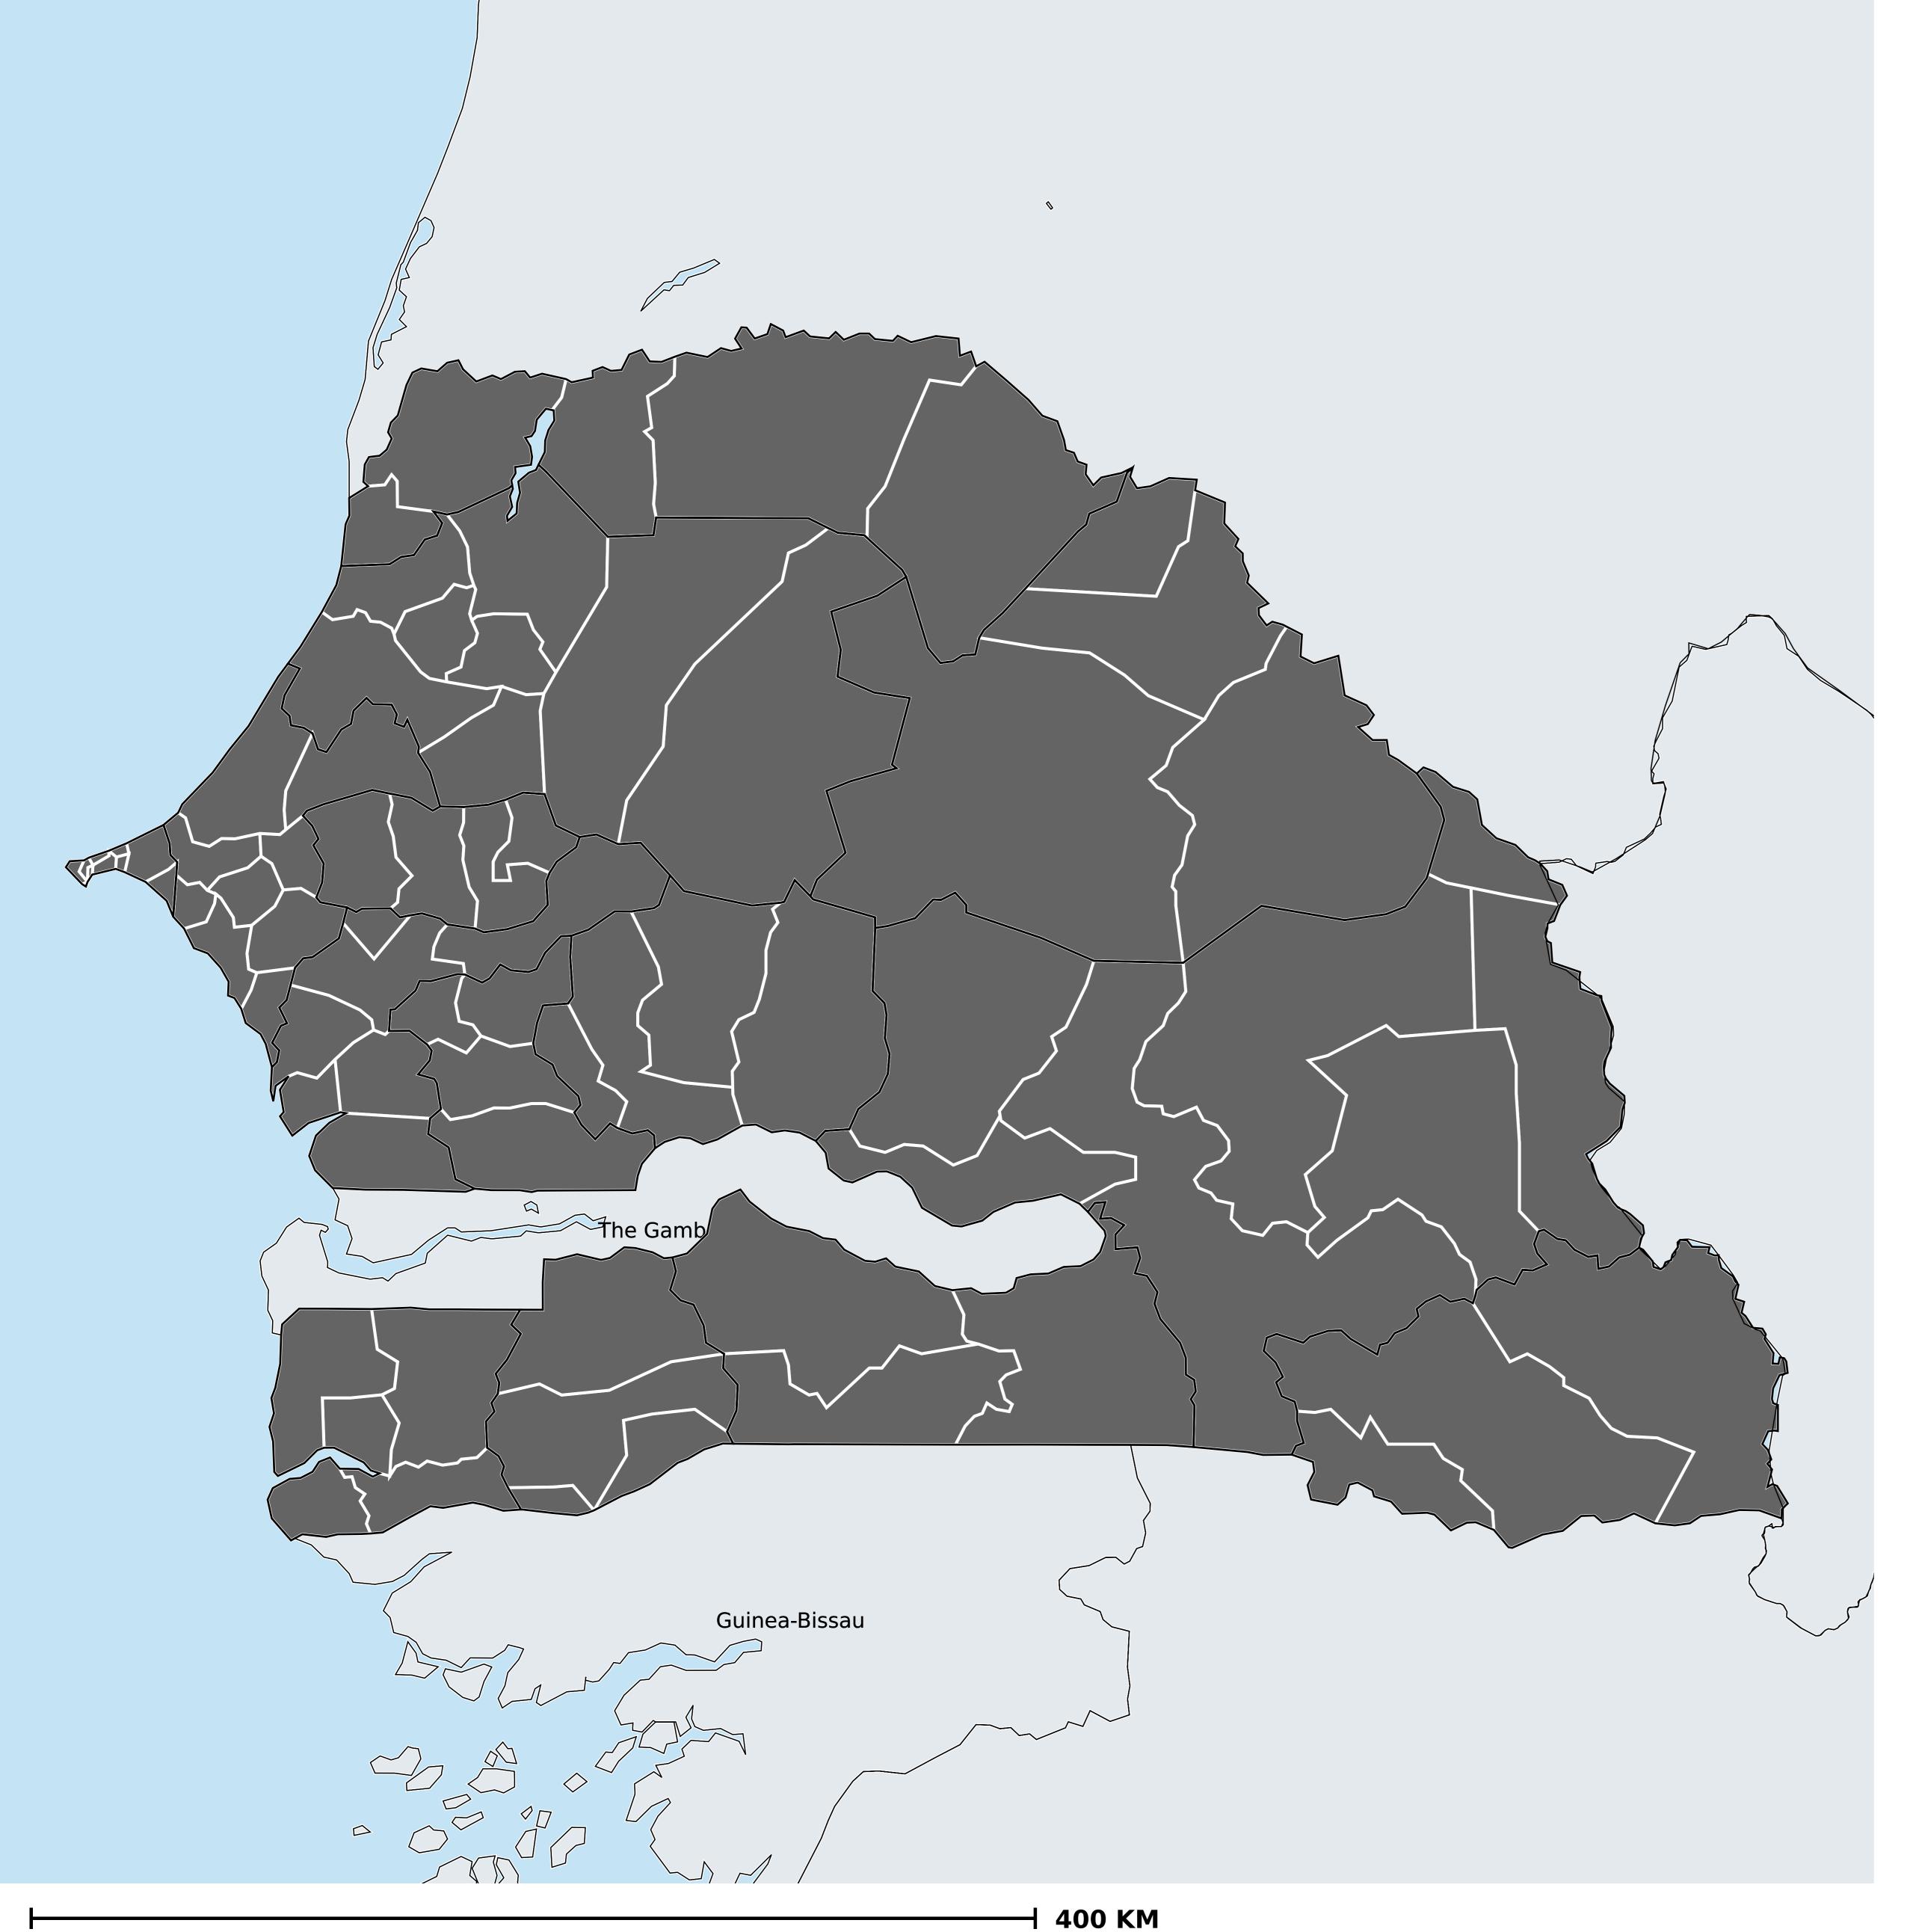

## Status of Lymphatic filariasis Elimination

Lymphatic filariasis > Endemicity

Non-endemic
Endemic (requiring MDA)
Under post-intervention surveillance
Endemicity unknown
No data available

Boundaries, names and designations used here do not imply expression of WHO opinion concerning the legal status of any country, territory or area, or of its authorities, or concerning delimitation of frontiers or boundaries. Dotted / dashed lines represent approximate border lines for which there may not yet be full agreement.