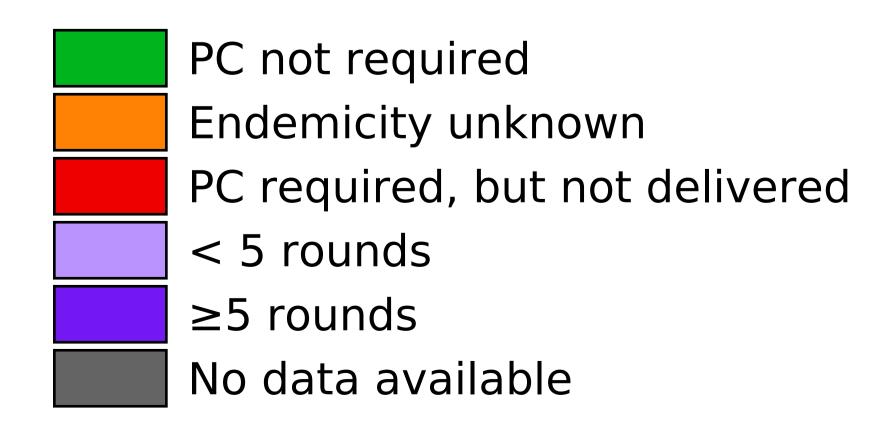

## Sao Tome & Principe (2013-2020) Number of MDA rounds for STH (Geographic coverage - SAC)

Boundaries, names and designations used here do not imply expression of WHO opinion concerning the legal status of any country, territory or area, or of its authorities, or