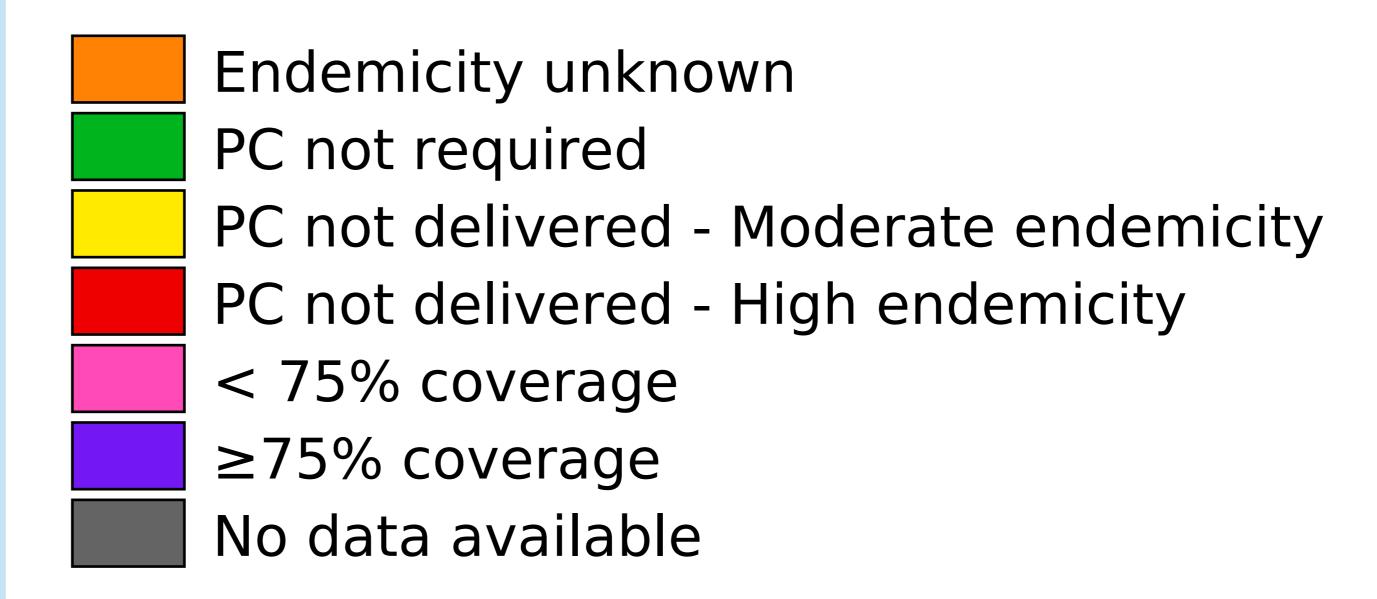

Therapeutic coverage - Total population requiring treatment MDA/PC coverage of STH

Soil-transmitted helminthiasis > MDA/PC coverage > Therapeutic coverage - Total population requiring treatment

Boundaries, names and designations used here do not imply expression of WHO opinion concerning the legal status of any country, territory or area, or of its authorities, or concerning delimitation of frontiers or boundaries. Dotted / dashed lines represent approximate border lines for which there may not yet be full agreement.