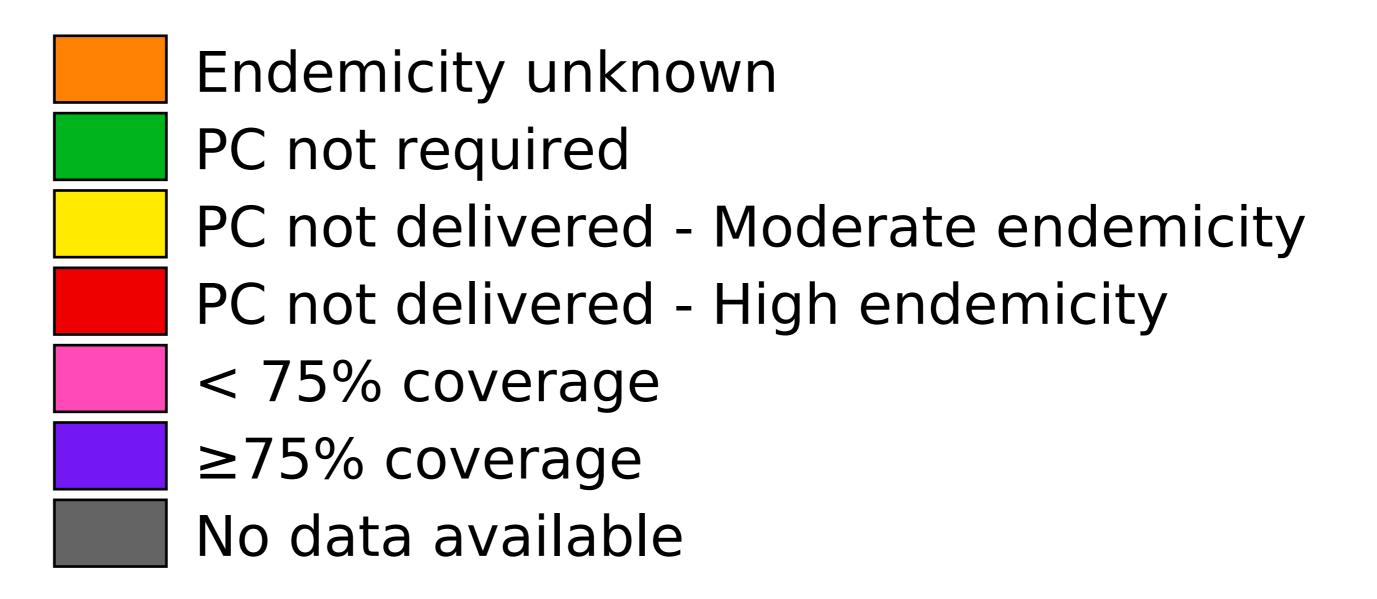

Therapeutic coverage - Total population requiring treatment MDA/PC coverage of STH

Soil-transmitted helminthiasis > MDA/PC coverage > Therapeutic coverage - Total population requiring treatment

Boundaries, names and designations used here do not imply expression of WHO opinion concerning the legal status of any country, territory or area, or of its authorities, or concerning delimitation of frontiers or boundaries. Dotted / dashed lines represent approximate border lines for which there may not yet be full agreement.