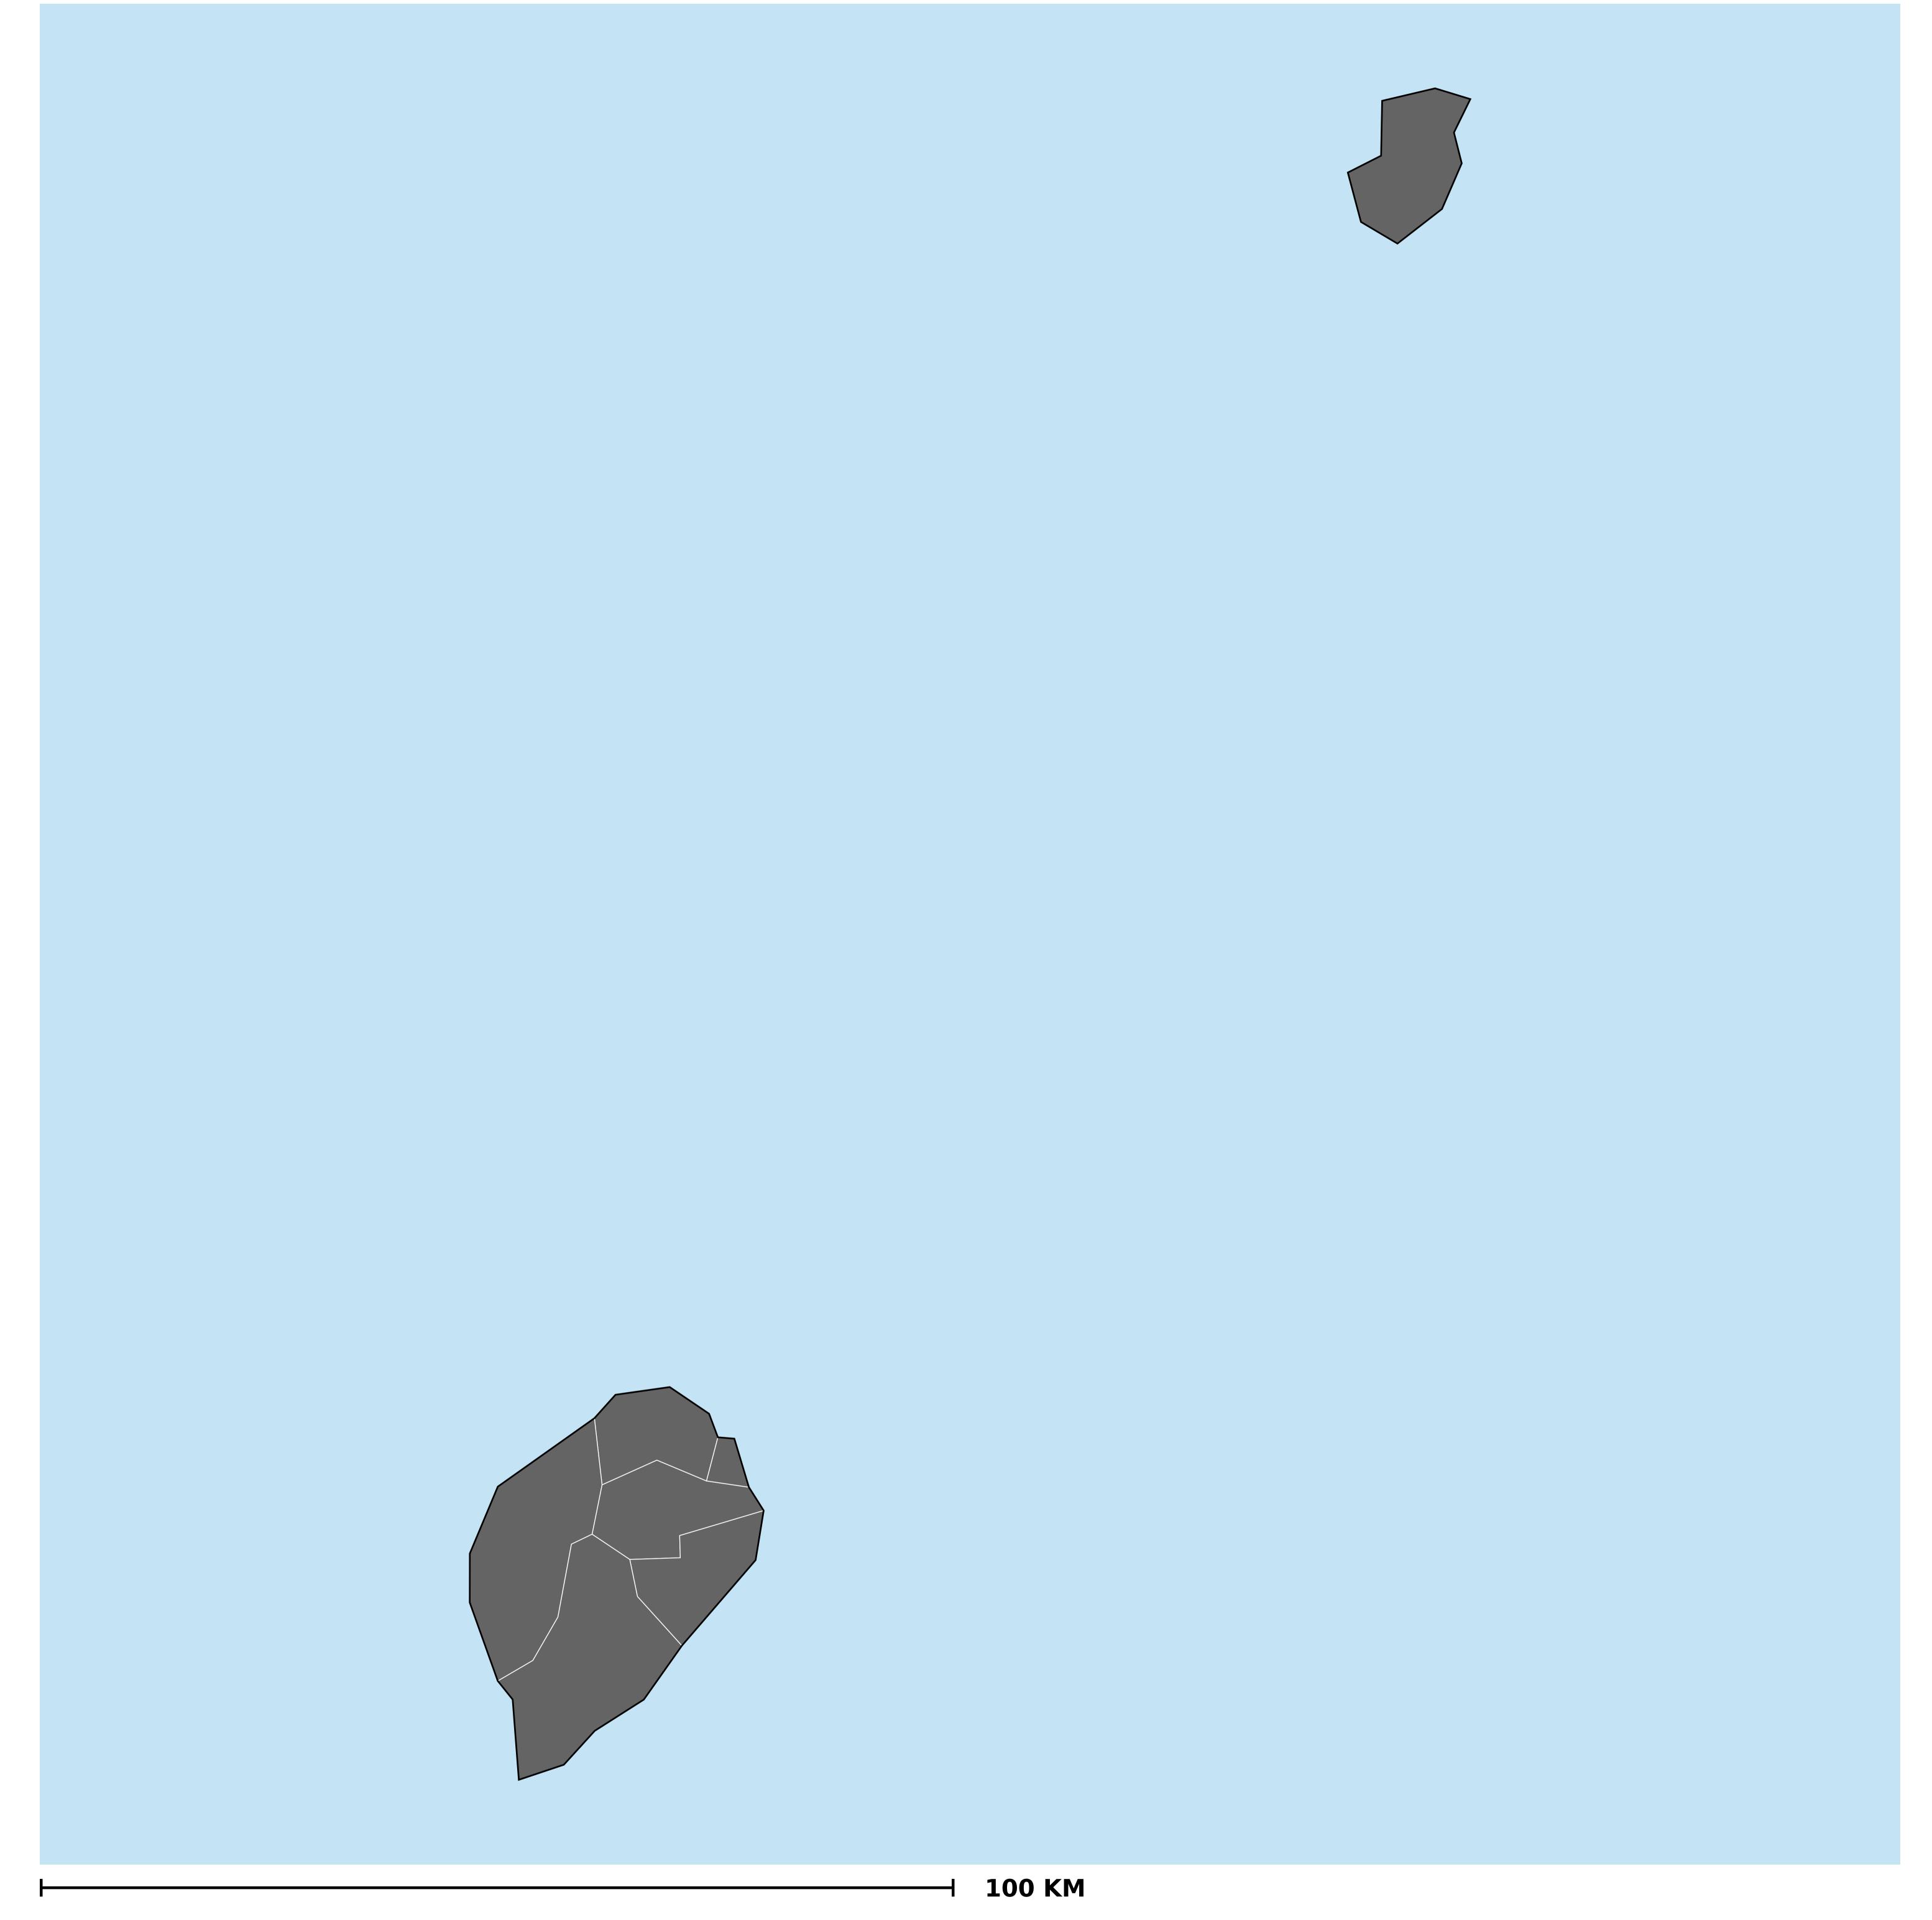

## Sao Tome & Principe (2013)

Therapeutic coverage - Total population requiring treatment MDA/PC coverage of STH

Boundaries, names and designations used here do not imply expression of WHO opinion concerning the legal status of any country, territory or area, or of its authorities, or concerning delimitation of frontiers or boundaries. Dotted / dashed lines represent approximate border lines for which there may not yet be full agreement.

Soil-transmitted helminthiasis > MDA/PC coverage > Therapeutic coverage - Total population requiring treatment

Endemicity unknown

PC not required

PC not delivered - Moderate endemicity

PC not delivered - High endemicity

< 75% coverage

≥75% coverage

No data available