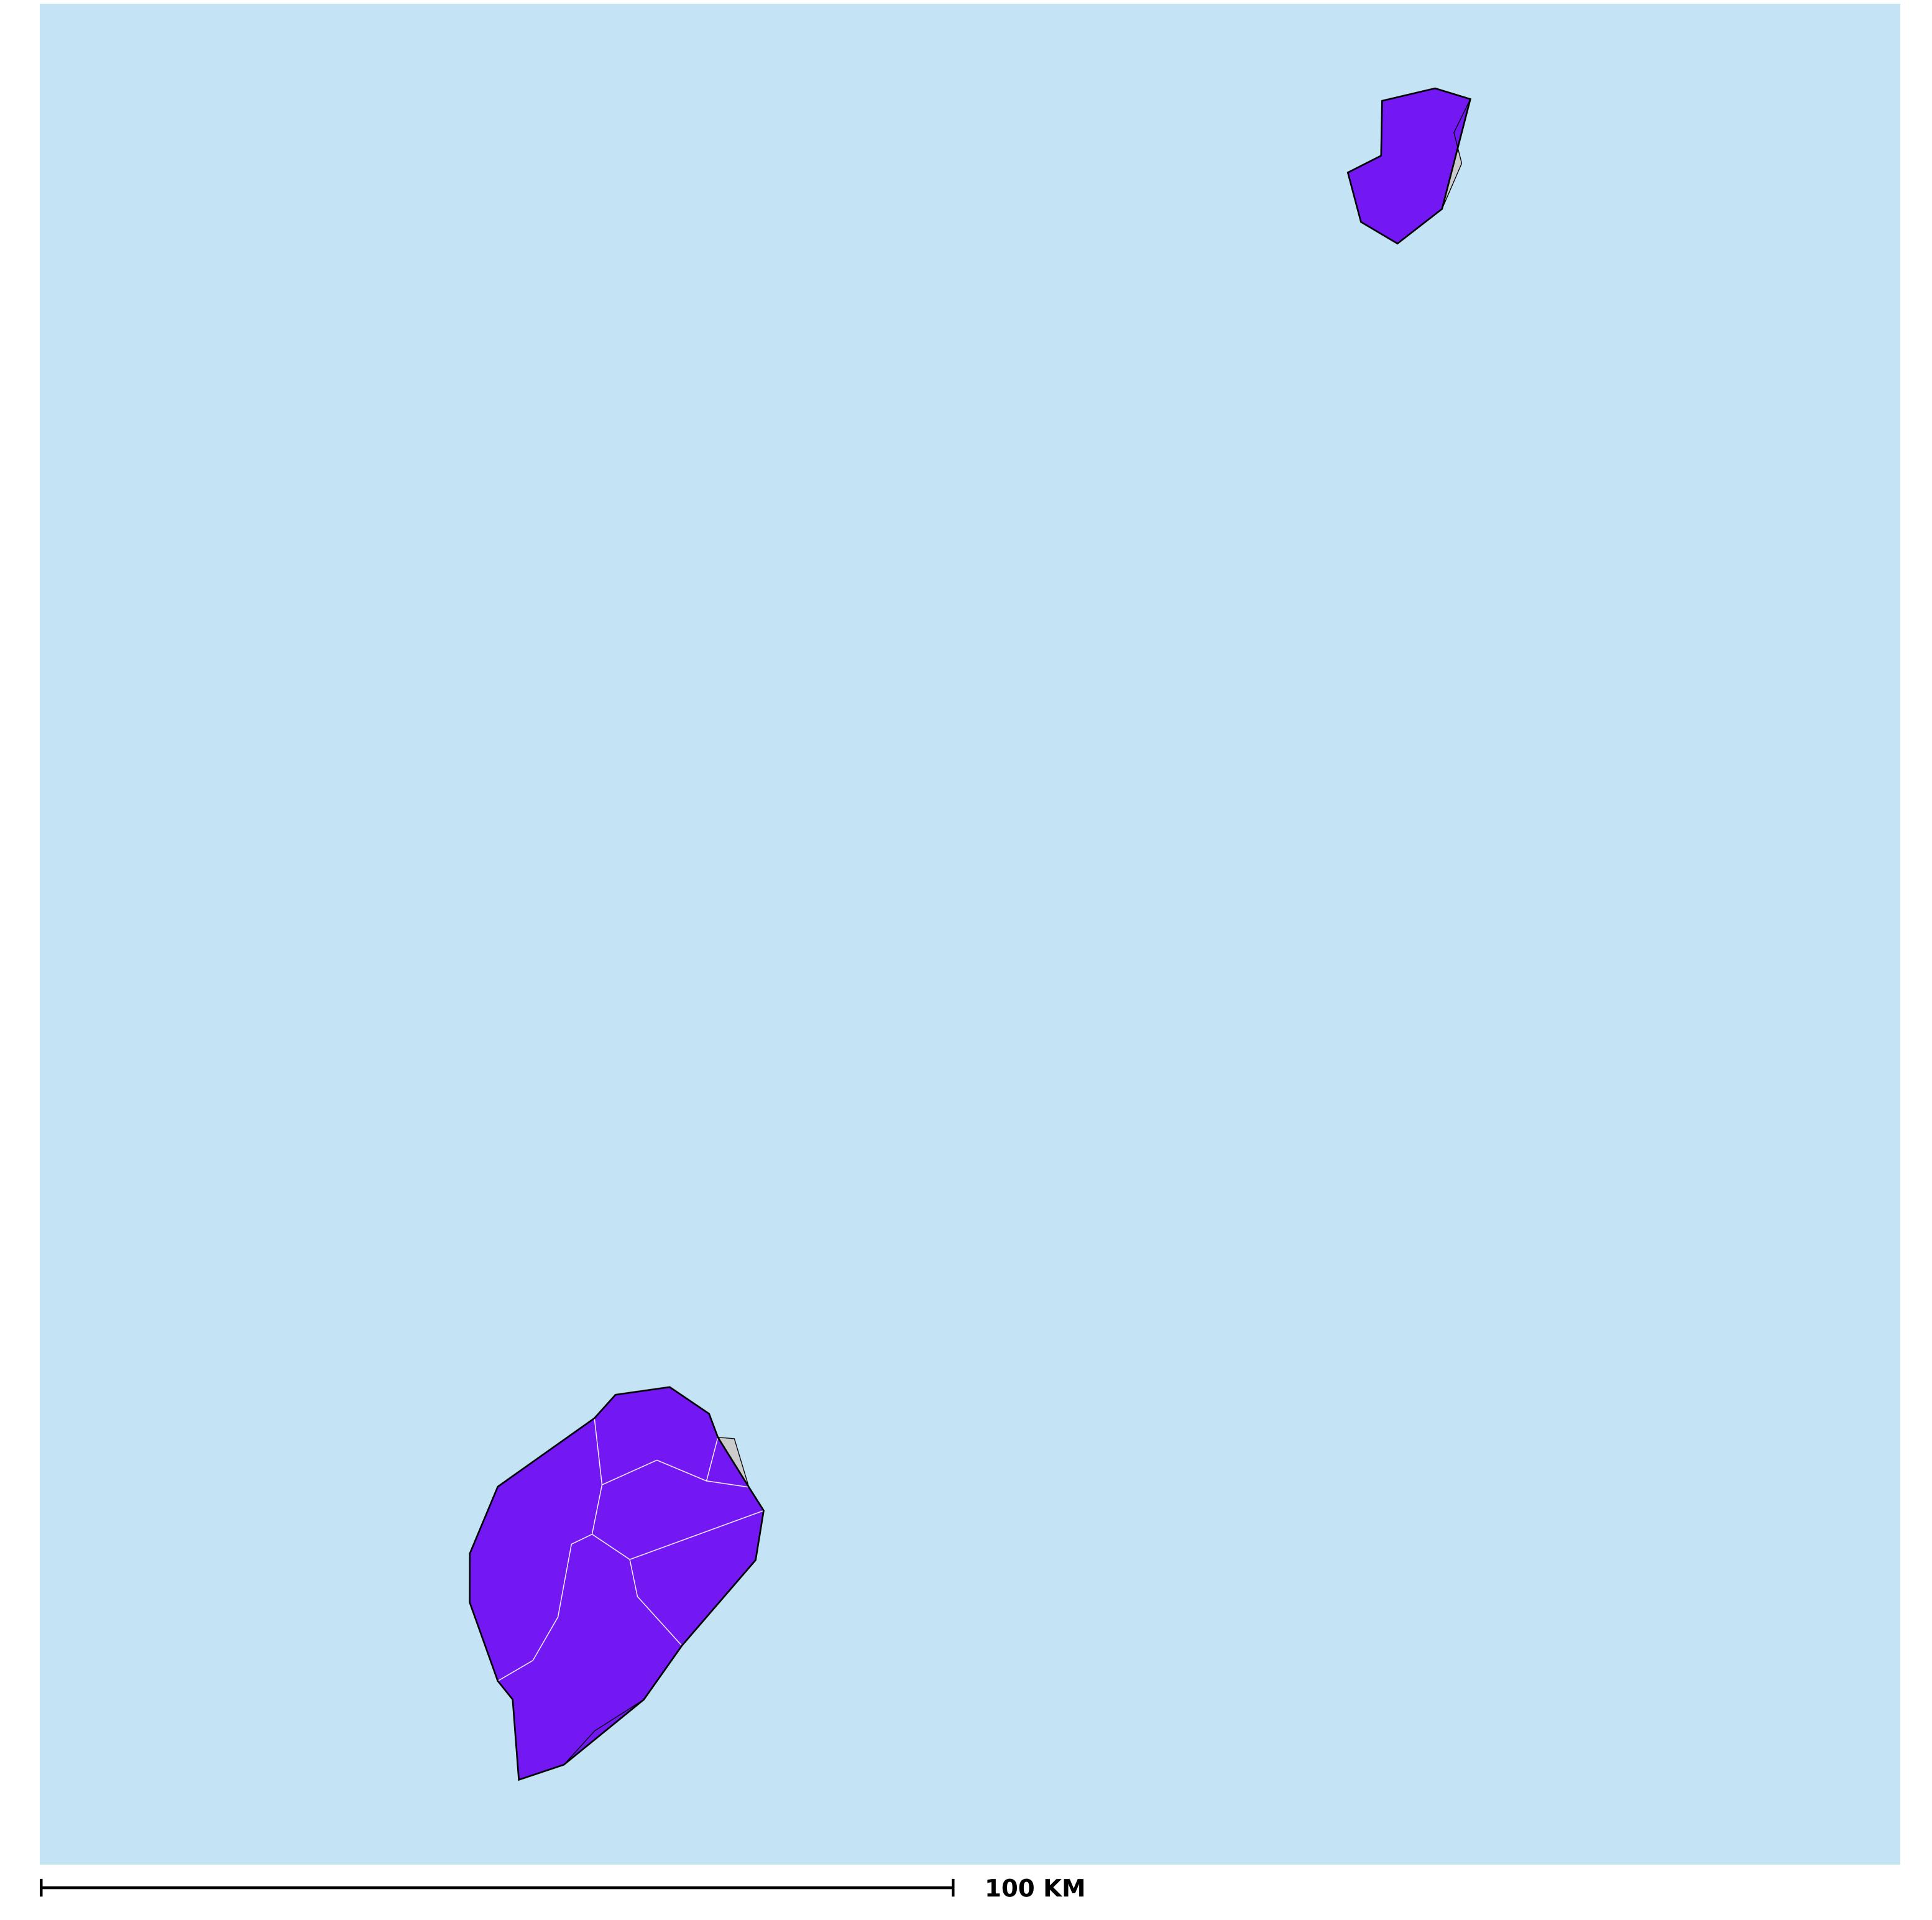

## Sao Tome & Principe (2020)

Geographic coverage - Total population requiring treatment MDA/PC coverage of STH

Boundaries, names and designations used here do not imply expression of WHO opinion concerning the legal status of any country, territory or area, or of its authorities, or concerning delimitation of frontiers or boundaries. Dotted / dashed lines represent approximate border lines for which there may not yet be full agreement.

Soil-transmitted helminthiasis > MDA/PC coverage > Geographic coverage - Total population requiring treatment

Endemicity unknown
PC not required
PC delivered
PC not delivered - Moderate endemicity
PC not delivered - High endemicity
No data available