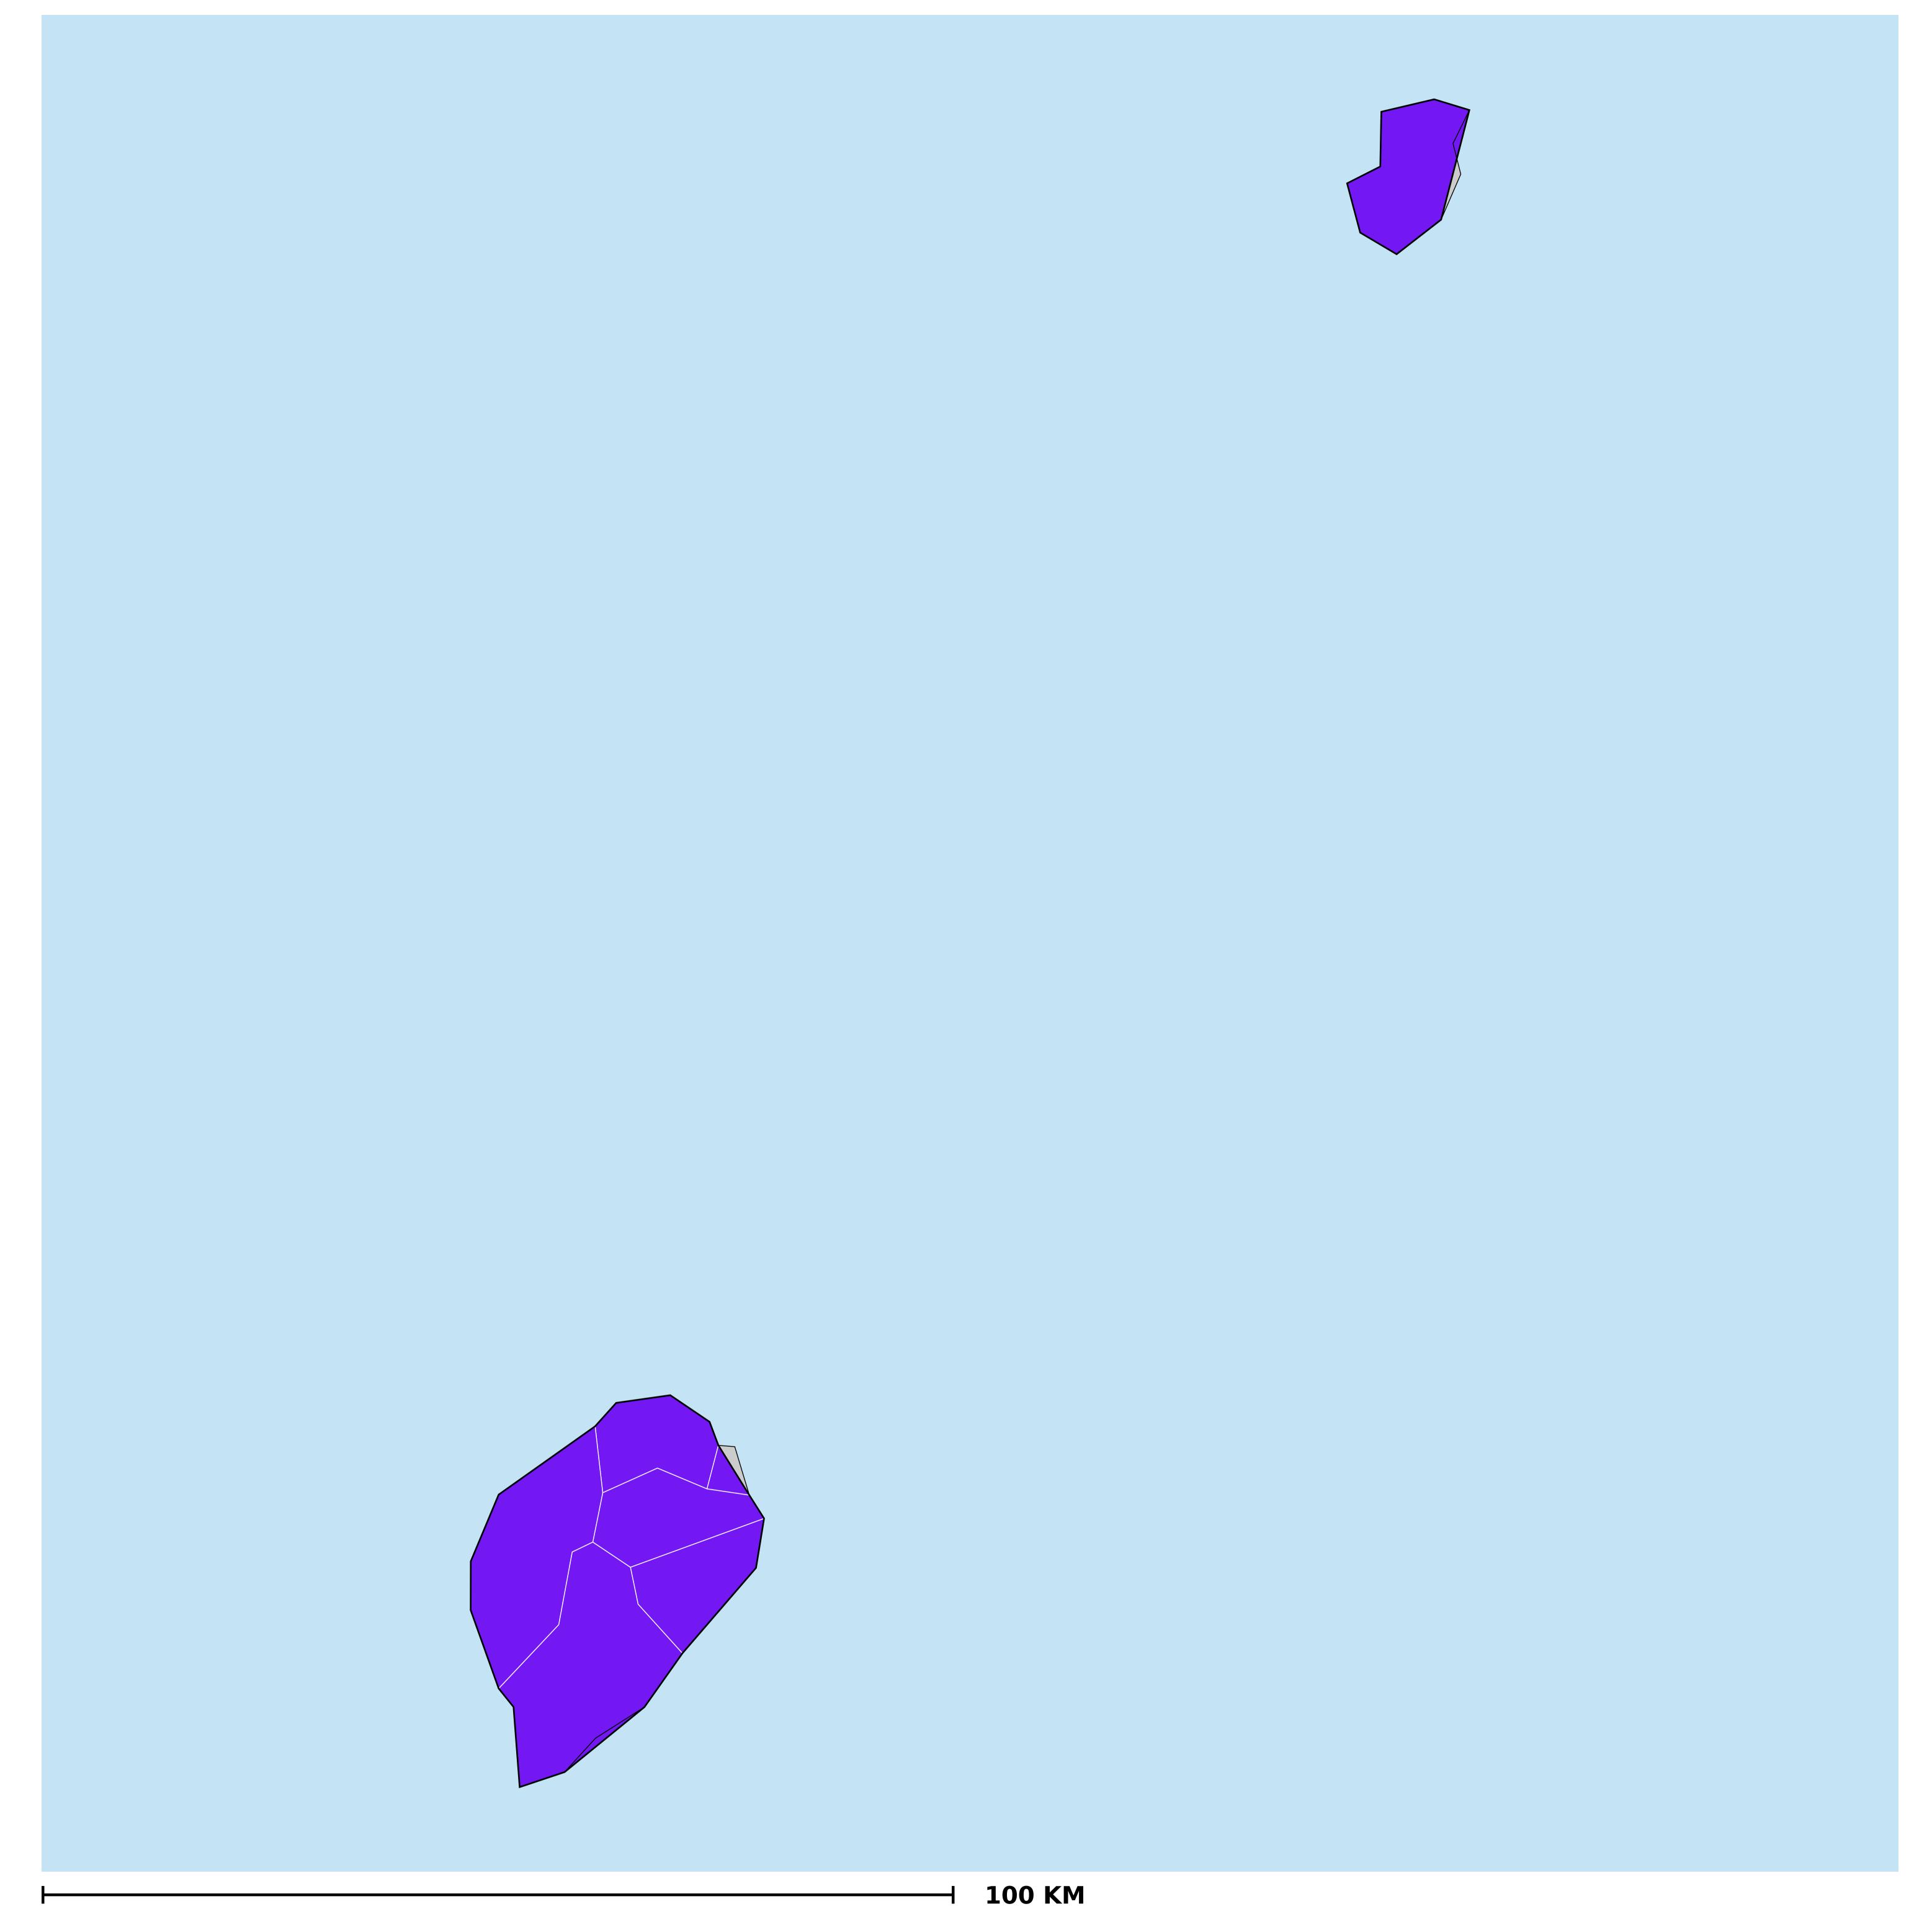

## Sao Tome & Principe (2019)

Geographic coverage - SAC MDA/PC coverage of Soil-transmitted helminthiasis

Boundaries, names and designations used here do not imply expression of WHO opinion concerning the legal status of any country, territory or area, or of its authorities, or concerning delimitation of frontiers or boundaries. Dotted / dashed lines represent approximate border lines for which there may not yet be full agreement.

Soil-transmitted helminthiasis > MDA/PC coverage > Geographic coverage - SAC

Endemicity unknown
PC not required
PC delivered
PC not delivered - Moderate endemicity
PC not delivered - High endemicity
No data available