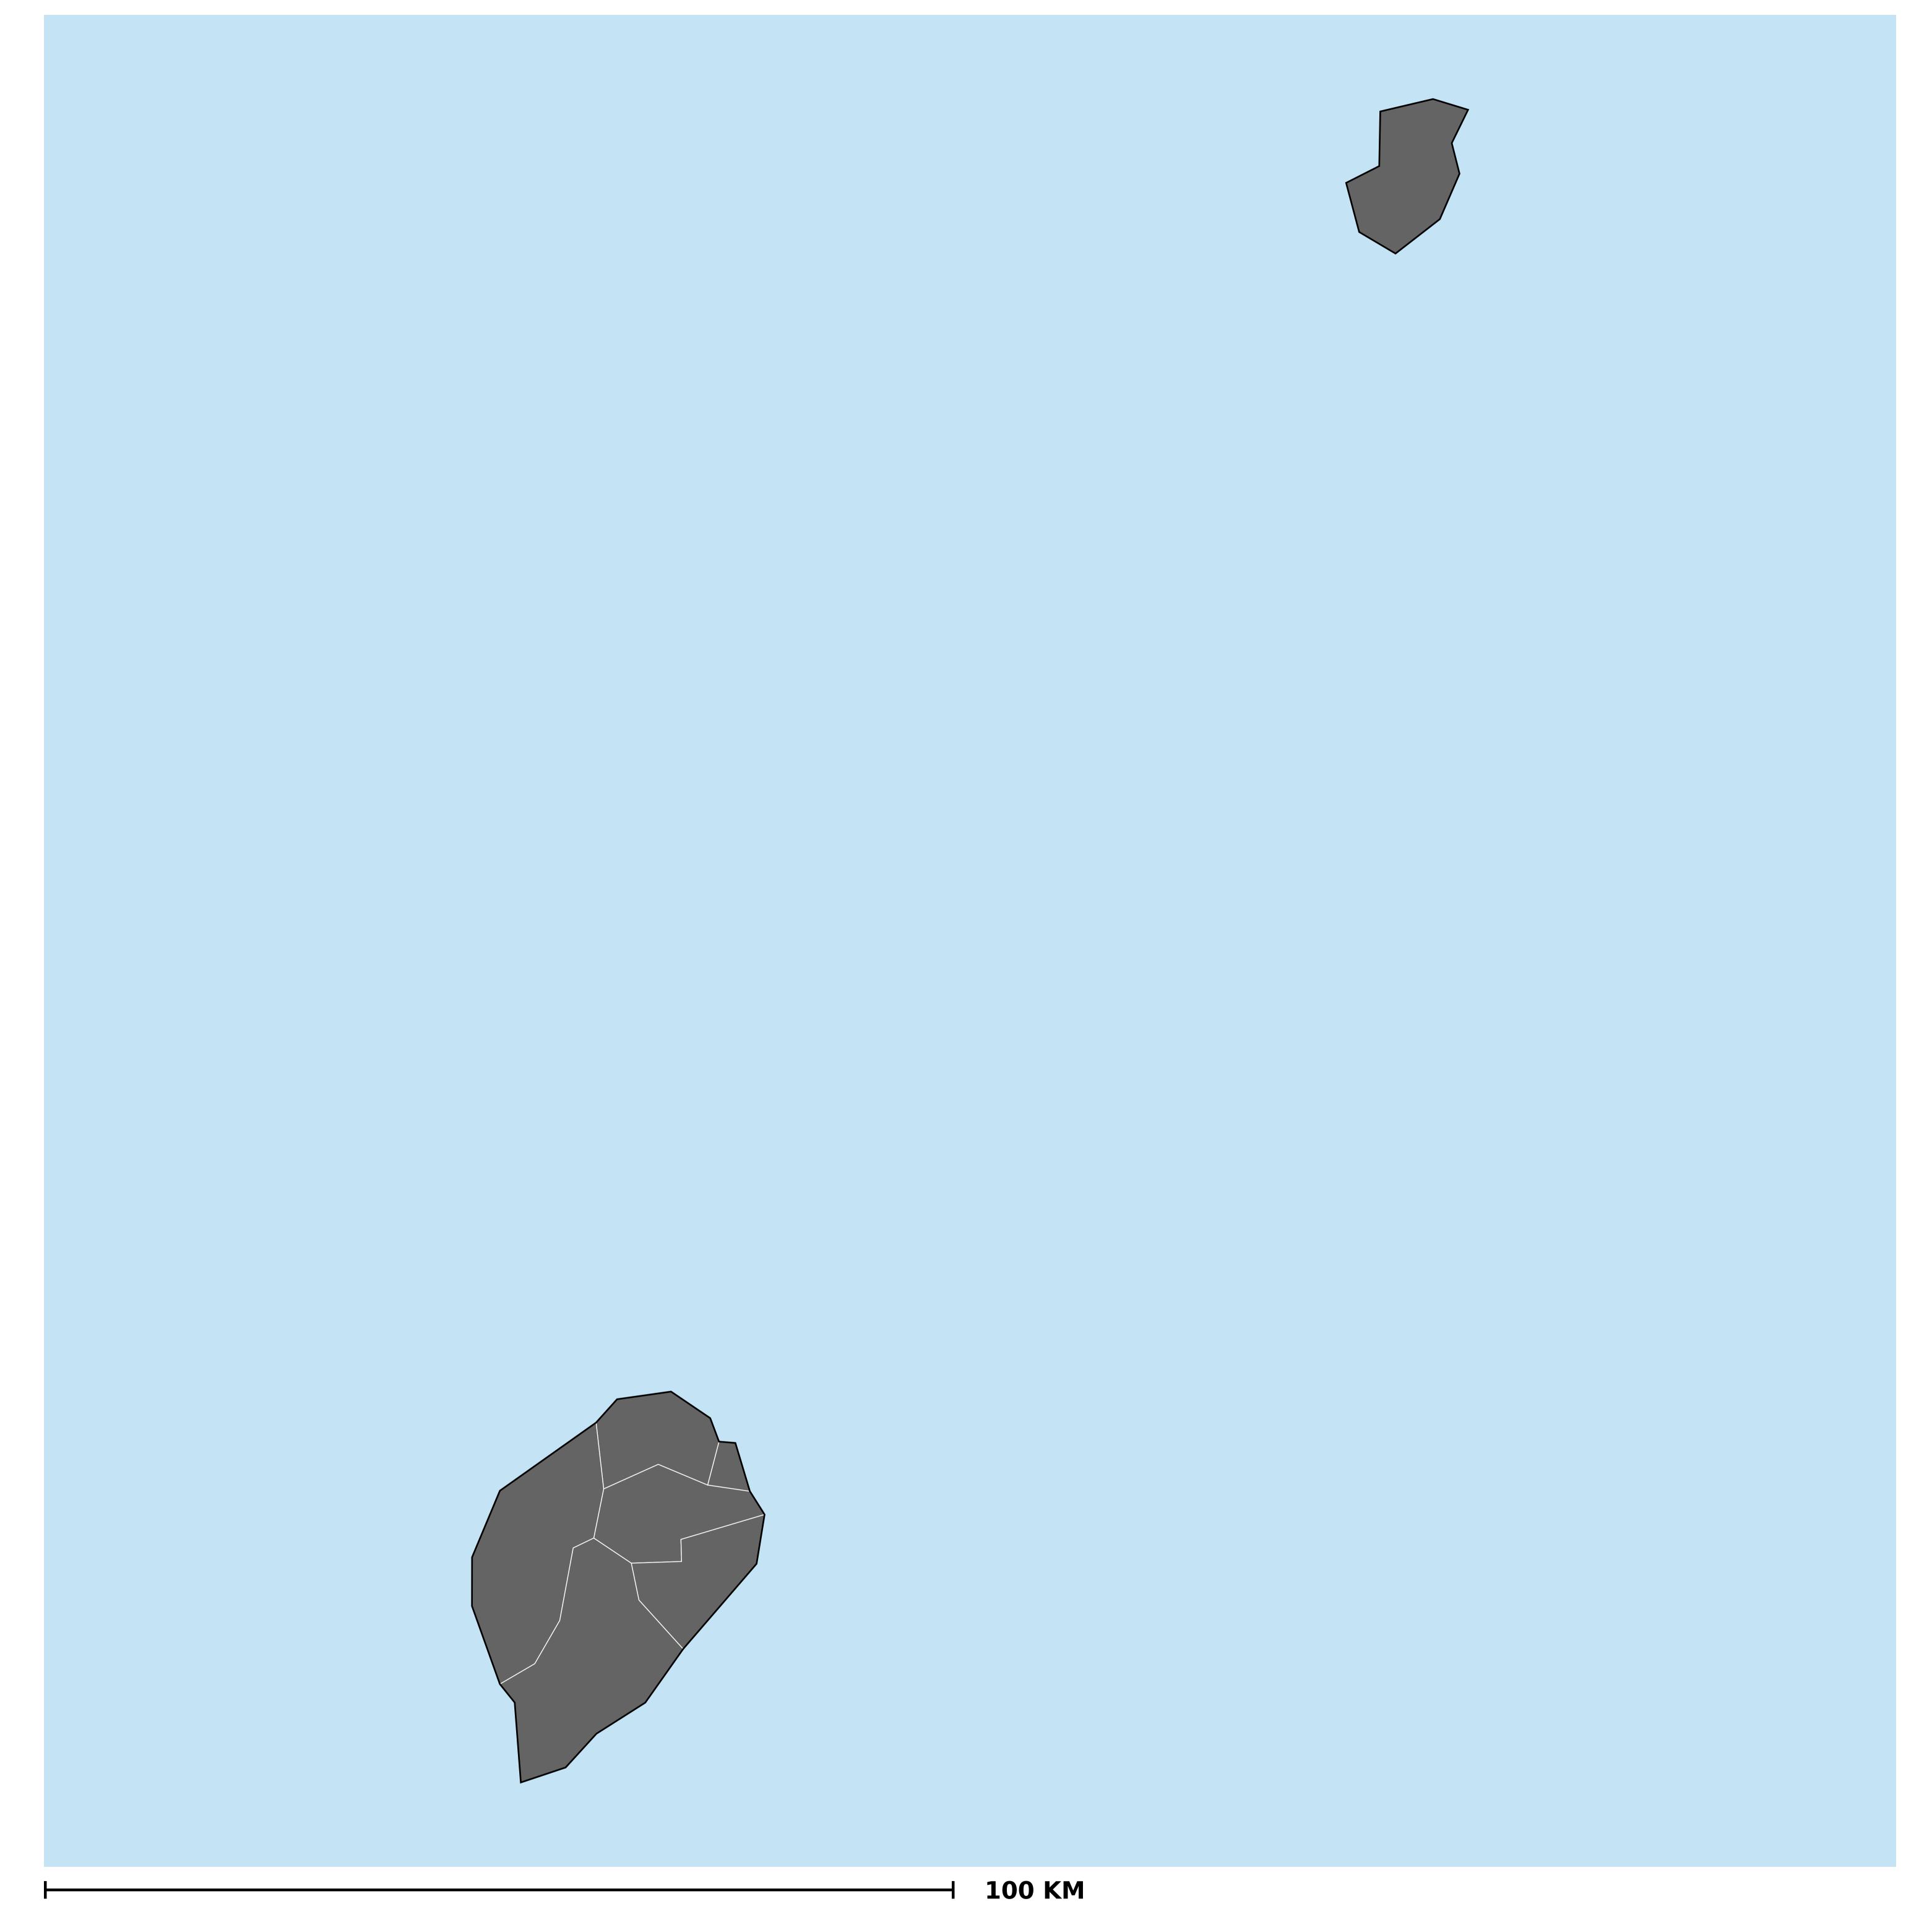

## Sao Tome & Principe (2015)

Geographic coverage - SAC MDA/PC coverage of Soil-transmitted helminthiasis

Boundaries, names and designations used here do not imply expression of WHO opinion concerning the legal status of any country, territory or area, or of its authorities, or concerning delimitation of frontiers or boundaries. Dotted / dashed lines represent approximate border lines for which there may not yet be full agreement.

Soil-transmitted helminthiasis > MDA/PC coverage > Geographic coverage - SAC

Endemicity unknown
PC not required
PC delivered
PC not delivered - Moderate endemicity
PC not delivered - High endemicity
No data available