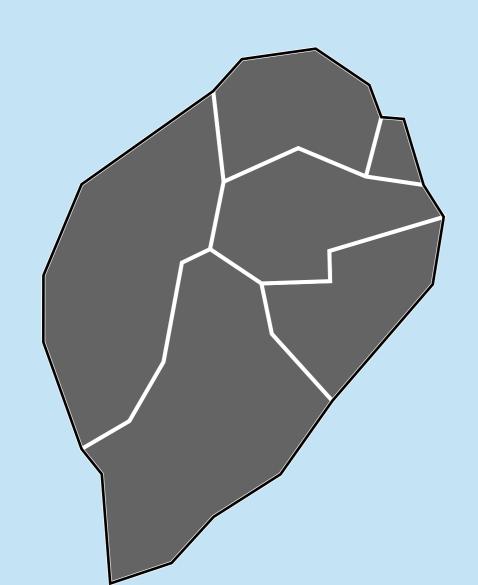

## Sao Tome & Principe (2014)

Geographic coverage - SAC MDA/PC coverage of Soil-transmitted helminthiasis

Soil-transmitted helminthiasis > MDA/PC coverage > Geographic coverage - SAC

Endemicity unknown
PC not required
PC delivered
PC not delivered - Moderate endemicity
PC not delivered - High endemicity
No data available

Boundaries, names and designations used here do not imply expression of WHO opinion concerning the legal status of any country, territory or area, or of its authorities, or concerning delimitation of frontiers or boundaries. Dotted / dashed lines represent approximate border lines for which there may not yet be full agreement.

## **Data Source:**

Data provided by health ministries to ESPEN through WHO reporting processes. All reasonable precautions have been taken to verify this information

Copyright 2023 WHO. All rights reserved. Generated 19 September 2023