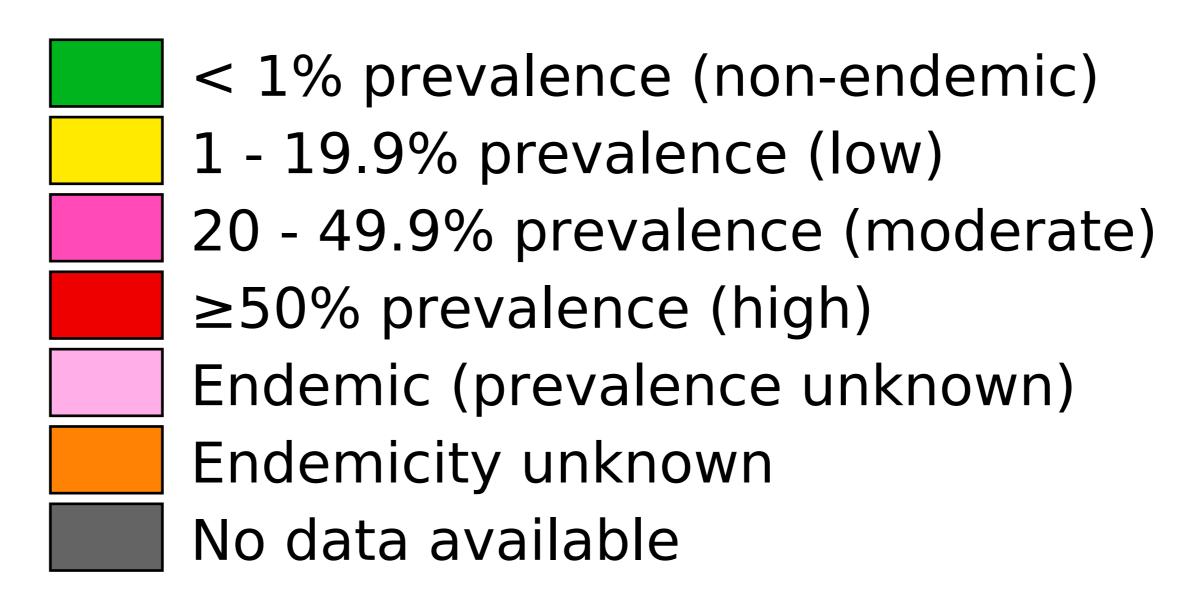

## Soil-transmitted helminthiasis > Endemicity

Boundaries, names and designations used here do not imply expression of WHO opinion concerning the legal status of any country, territory or area, or of its authorities, or concerning delimitation of frontiers or boundaries. Dotted / dashed lines represent approximate border lines for which there may not yet be full agreement.