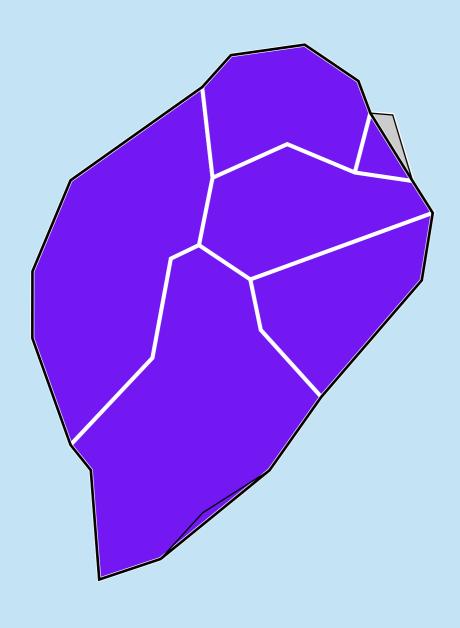

## Sao Tome & Principe (2016) Therapeutic coverage - Total population requiring treatment MDA/PC coverage of

Schistosomiasis

Schistosomiasis > MDA/PC coverage > Therapeutic coverage - Total population requiring treatment

Endemicity unknown PC not required PC not delivered - High endemicity PC not delivered - Low/Moderate endemicity < 75% coverage ≥75% coverage No data available

Boundaries, names and designations used here do not imply expression of WHO opinion concerning the legal status of any country, territory or area, or of its authorities, or concerning delimitation of frontiers or boundaries. Dotted / dashed lines represent approximate border lines for which there may not yet be full agreement.