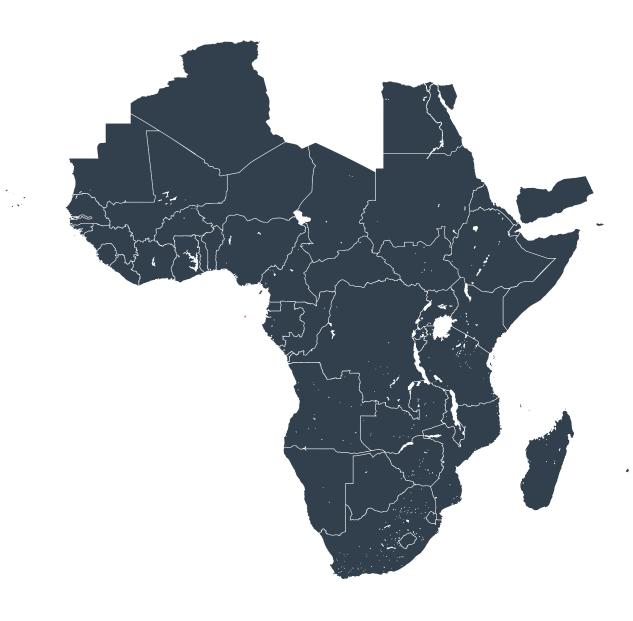

## Sao Tome & Principe (2016) Therapeutic coverage - Total population requiring treatment MDA/PC coverage of

Schistosomiasis

Schistosomiasis > MDA/PC coverage > Therapeutic coverage - Total population requiring treatment

Endemicity unknown PC not required PC not delivered - High endemicity PC not delivered - Low/Moderate endemicity < 75% coverage ≥75% coverage No data available

Boundaries, names and designations used here do not imply expression of WHO opinion concerning the legal status of any country, territory or area, or of its authorities, or concerning delimitation of frontiers or boundaries. Dotted / dashed lines represent approximate border lines for which there may not yet be full agreement.

## **Data Source:**

Data provided by health ministries to ESPEN through WHO reporting processes. All reasonable precautions have been taken to verify this information Copyright 2023 WHO. All rights reserved. Generated 19 September 2023