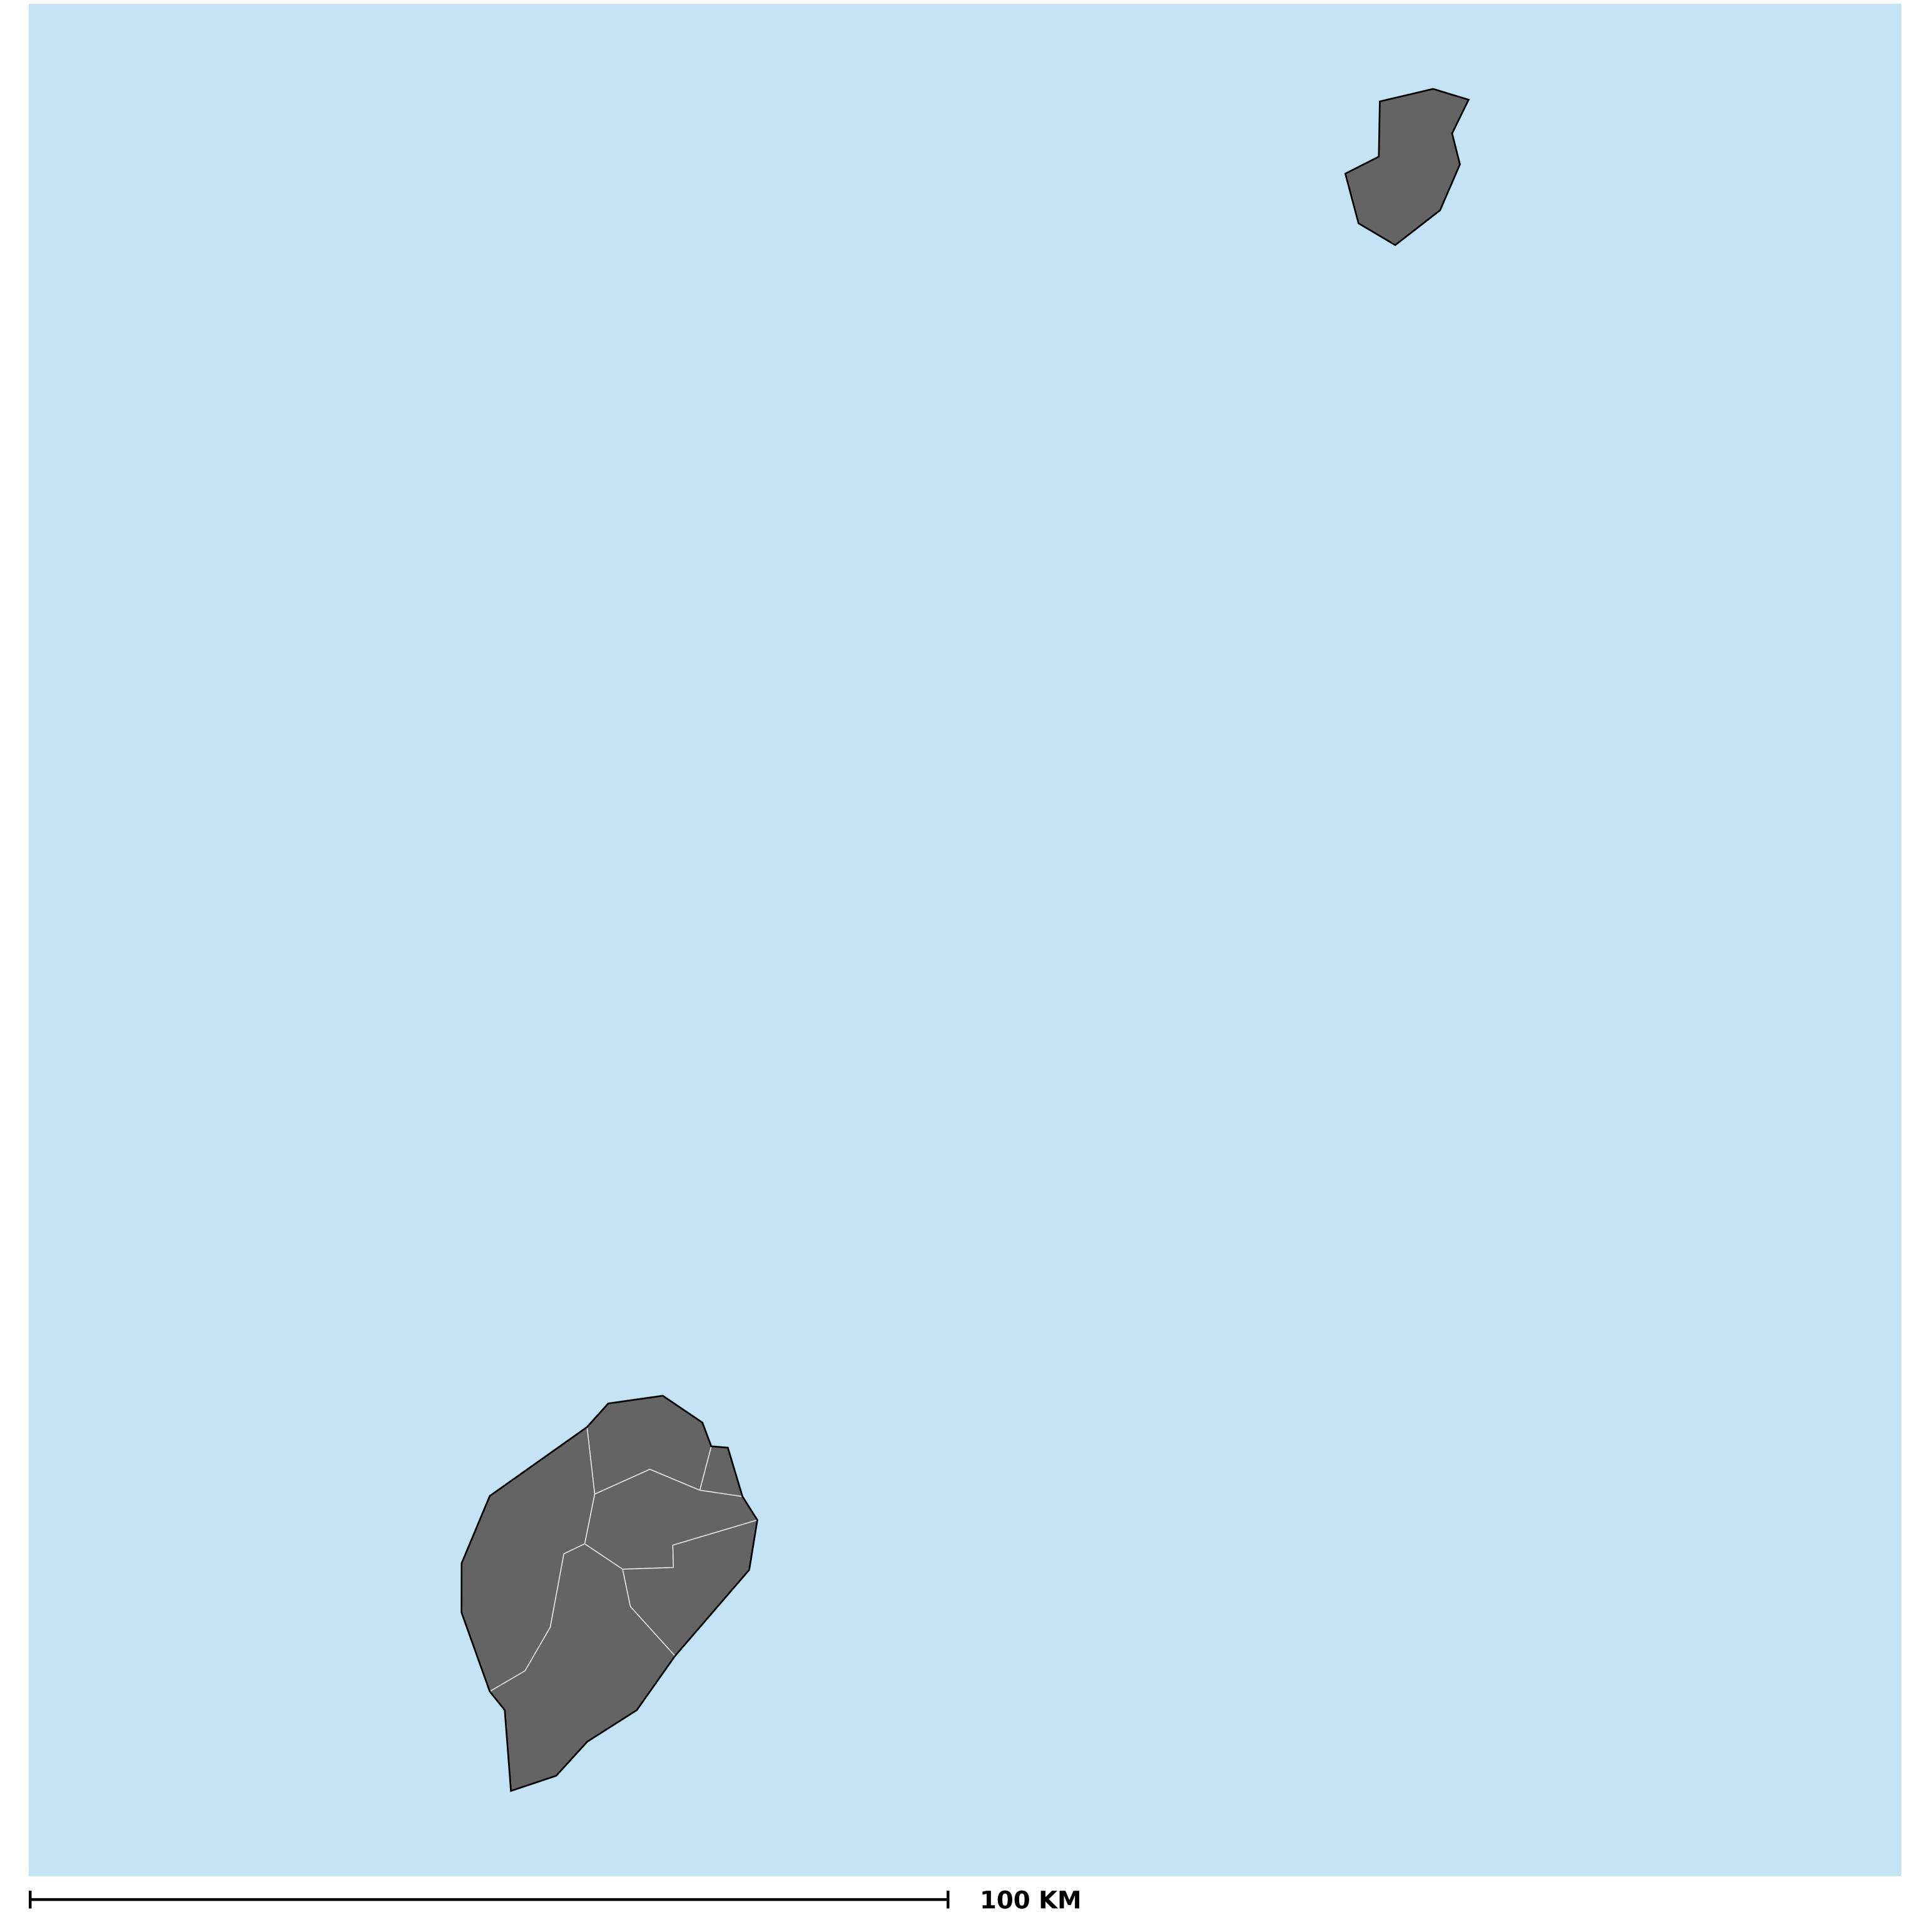

## Sao Tome & Principe (2015)

Therapeutic coverage - Total population requiring treatment MDA/PC coverage of Schistosomiasis

Boundaries, names and designations used here do not imply expression of WHO opinion concerning the legal status of any country, territory or area, or of its authorities, or concerning delimitation of frontiers or boundaries. Dotted / dashed lines represent approximate border lines for which there may not yet be full agreement.

Schistosomiasis > MDA/PC coverage > Therapeutic coverage - Total population requiring treatment

Endemicity unknown

PC not required

PC not delivered - High endemicity

PC not delivered - Low/Moderate endemicity

< 75% coverage

≥75% coverage

No data available