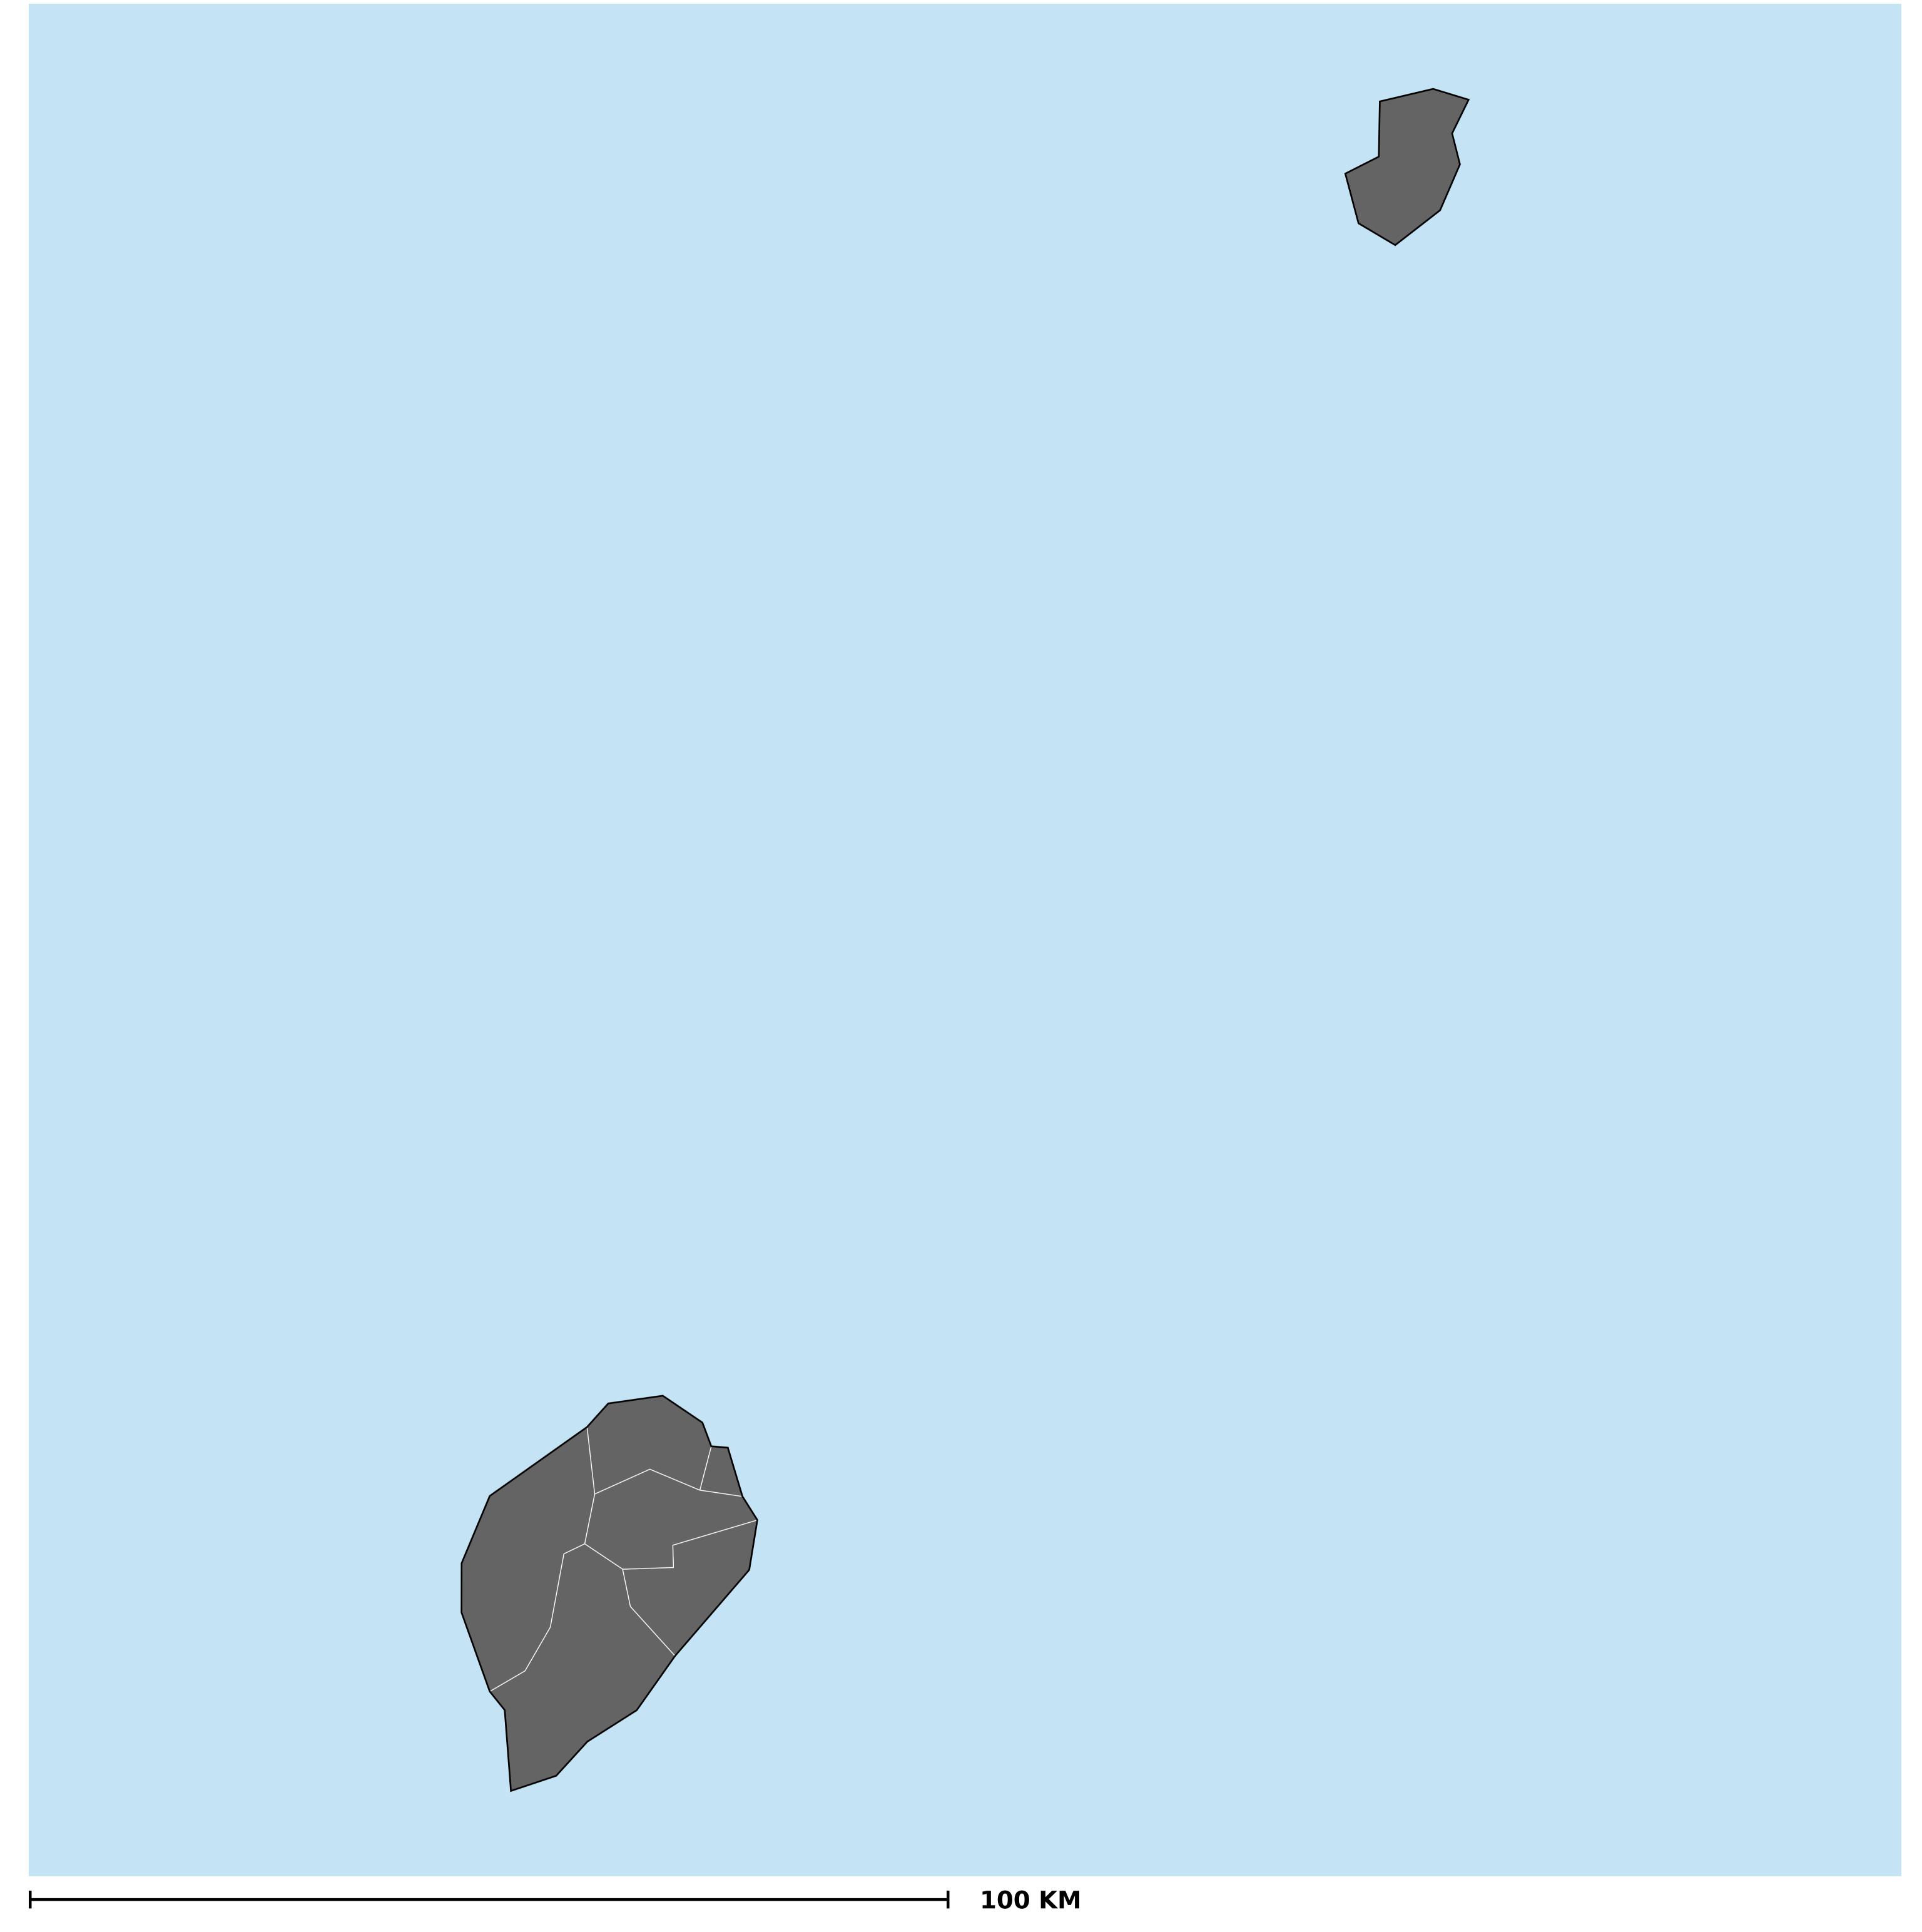

## Sao Tome & Principe (2014)

Therapeutic coverage - Total population requiring treatment MDA/PC coverage of Schistosomiasis

Boundaries, names and designations used here do not imply expression of WHO opinion concerning the legal status of any country, territory or area, or of its authorities, or concerning delimitation of frontiers or boundaries. Dotted / dashed lines represent approximate border lines for which there may not yet be full agreement.

Schistosomiasis > MDA/PC coverage > Therapeutic coverage - Total population requiring treatment

Endemicity unknown
PC not required
PC not delivered - High endemicity
PC not delivered - Low/Moderate endemicity
< 75% coverage
≥75% coverage
No data available