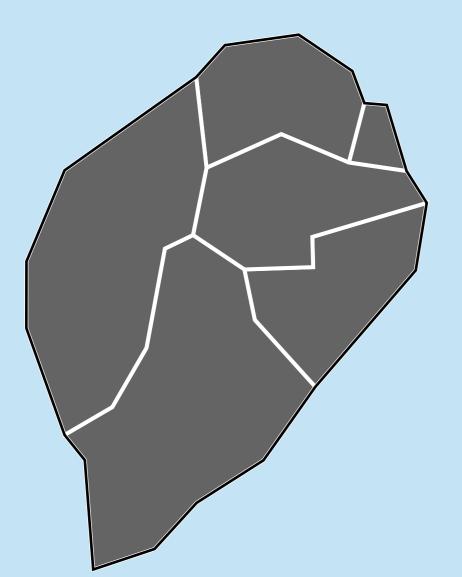

Therapeutic coverage - Total population requiring treatment MDA/PC coverage of Schistosomiasis

Schistosomiasis > MDA/PC coverage > Therapeutic coverage

- Total population requiring treatment

Endemicity unknown
PC not required

PC not delivered - High endemicity

PC not delivered - Low/Moderate endemicity

< 75% coverage

≥75% coverage

No data available

Boundaries, names and designations used here do not imply expression of WHO opinion concerning the legal status of any country, territory or area, or of its authorities, or concerning delimitation of frontiers or boundaries. Dotted / dashed lines represent approximate border lines for which there may not yet be full agreement.