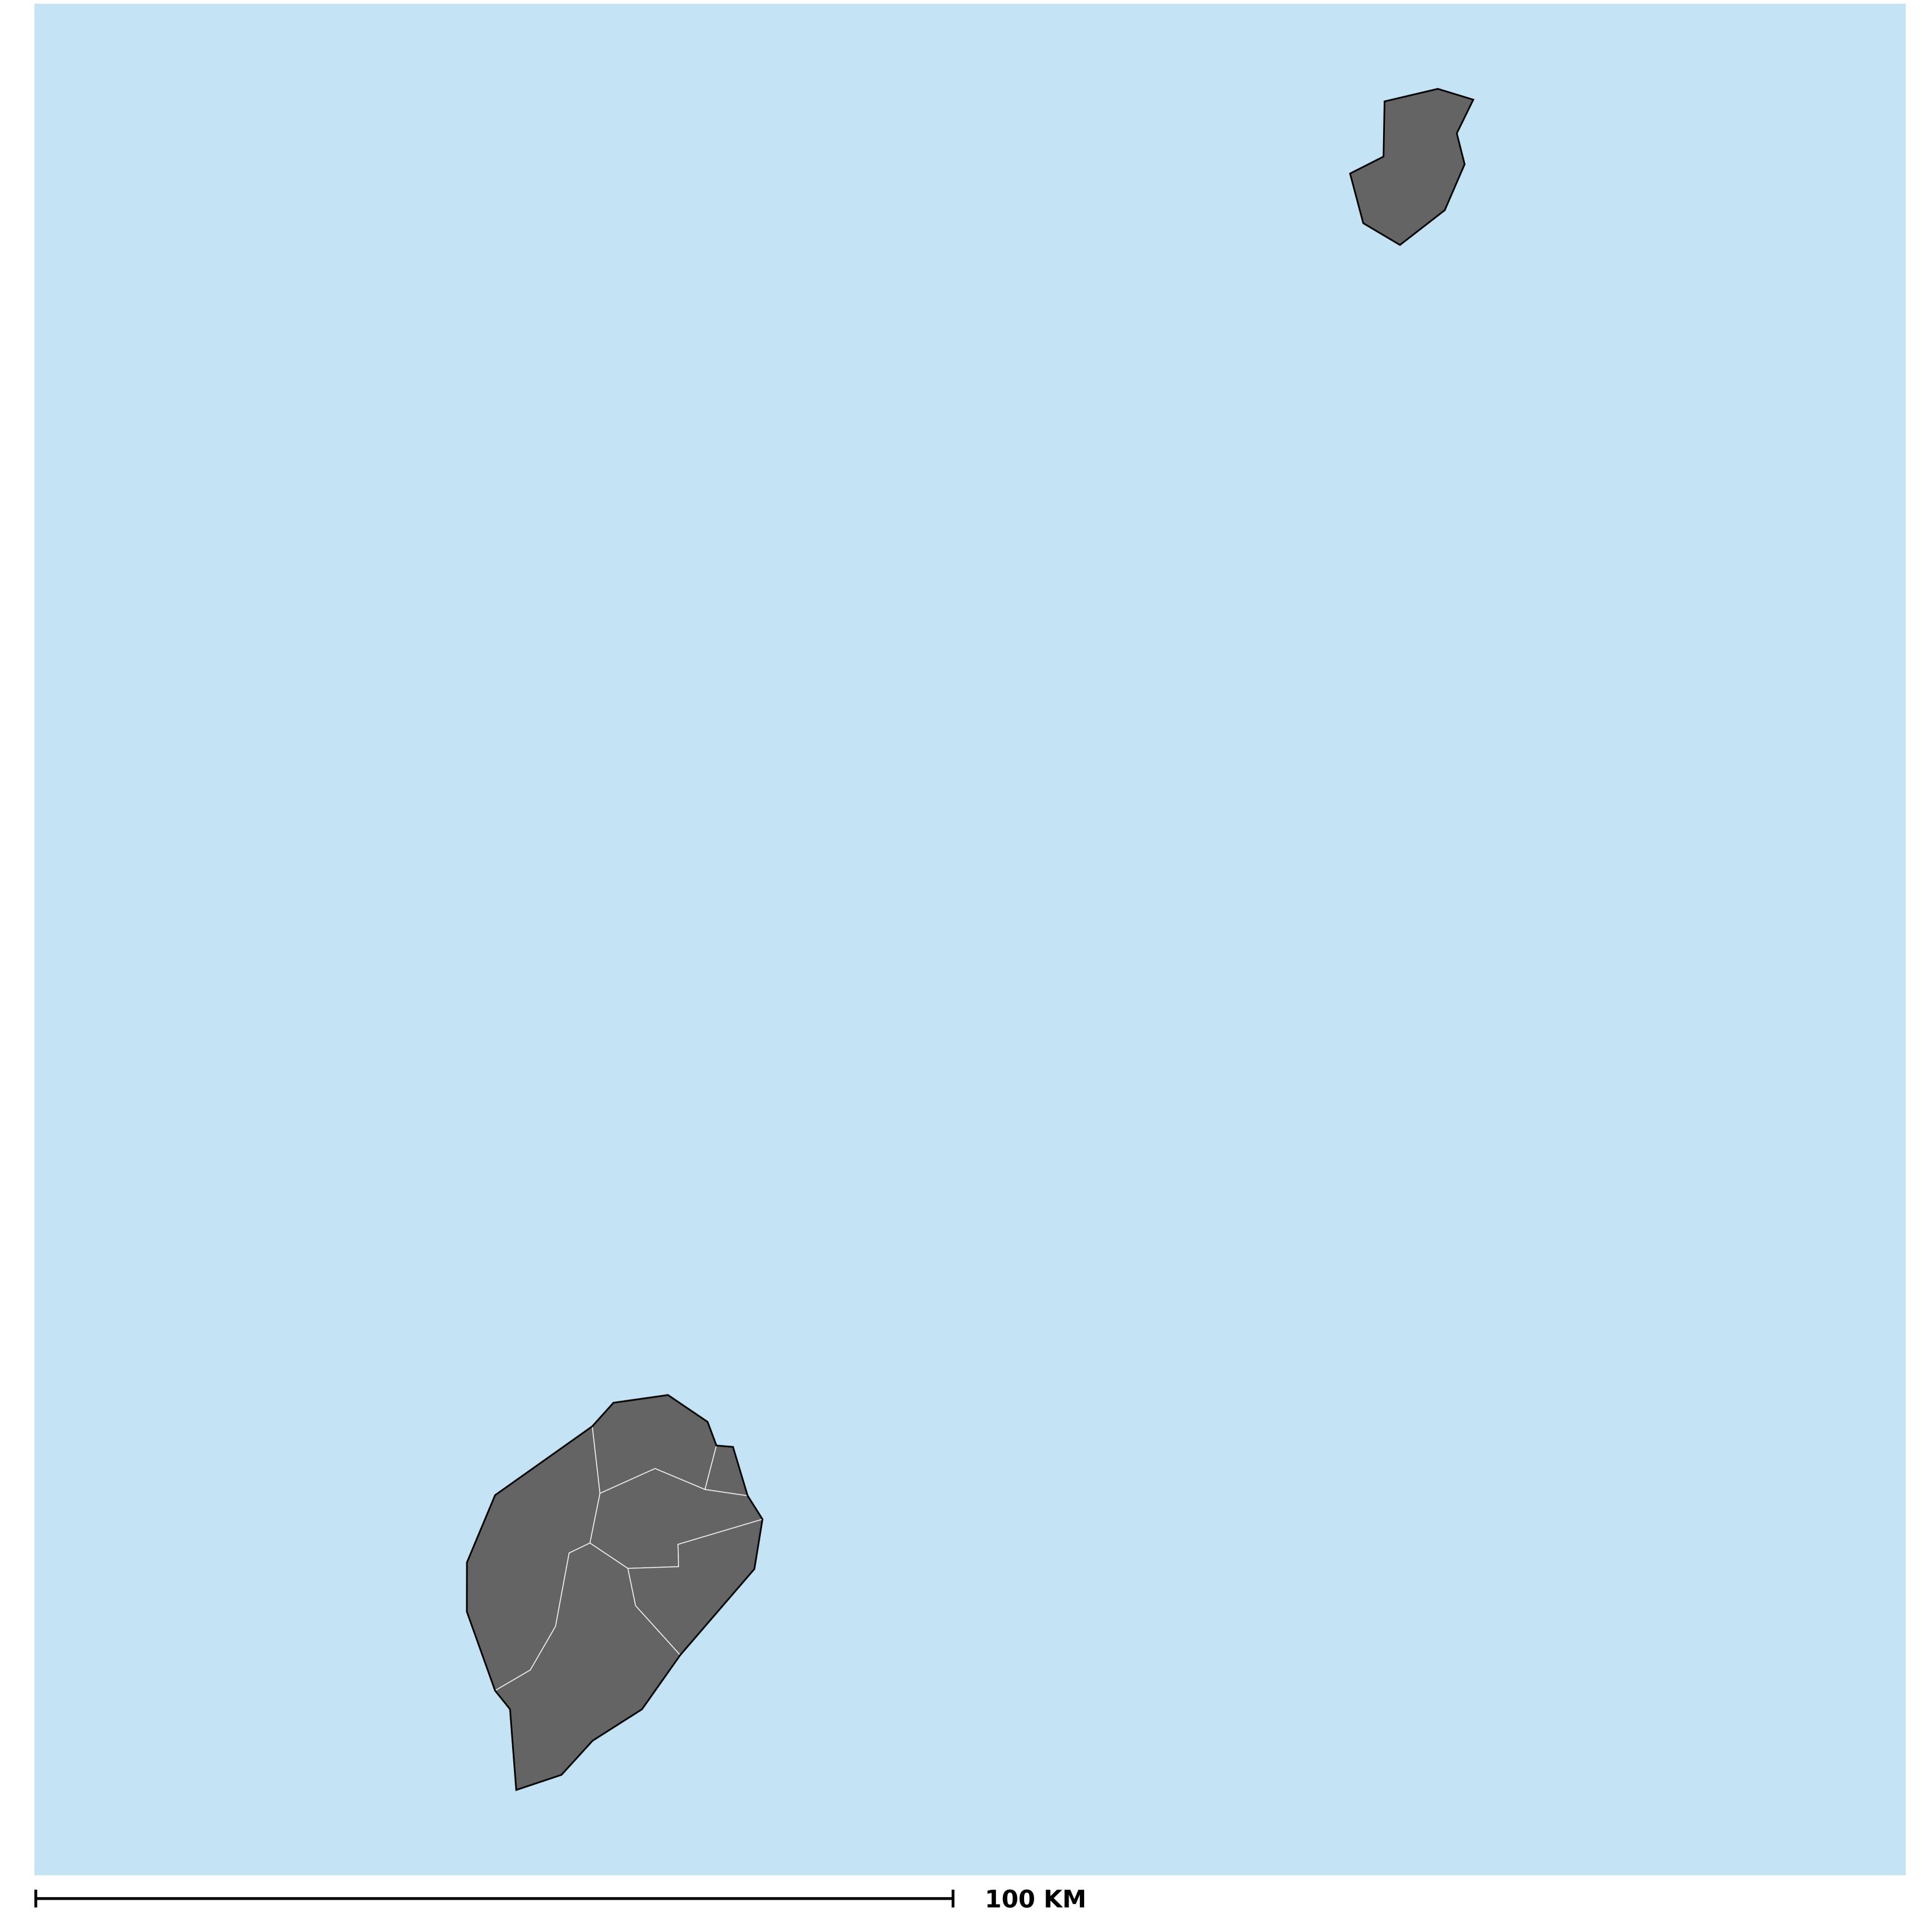

## Sao Tome & Principe (2013)

Therapeutic coverage - Total population requiring treatment MDA/PC coverage of Schistosomiasis

Boundaries, names and designations used here do not imply expression of WHO opinion concerning the legal status of any country, territory or area, or of its authorities, or concerning delimitation of frontiers or boundaries. Dotted / dashed lines represent approximate border lines for which there may not yet be full agreement.

Schistosomiasis > MDA/PC coverage > Therapeutic coverage - Total population requiring treatment

Endemicity unknown
PC not required
PC not delivered - High endemicity
PC not delivered - Low/Moderate endemicity
< 75% coverage
≥75% coverage
No data available