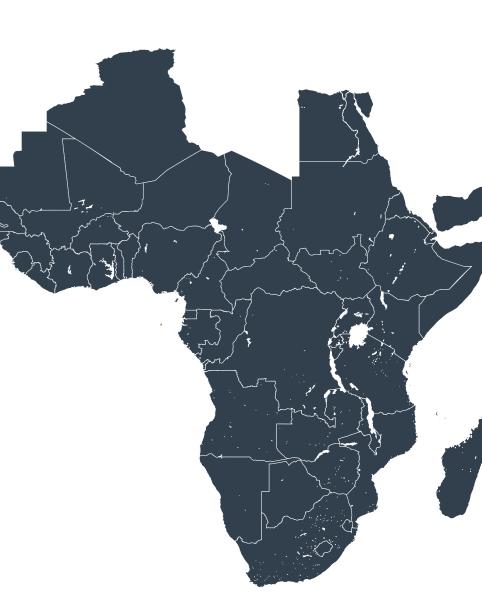

Therapeutic coverage - Total population requiring treatment MDA/PC coverage of Schistosomiasis

Schistosomiasis > MDA/PC coverage > Therapeutic coverage

- Total population requiring treatment

Endemicity unknown

PC not required

PC not delivered - High endemicity

PC not delivered - Low/Moderate endemicity

< 75% coverage

≥75% coverage

No data available

## **Data Source:**

Data provided by health ministries to ESPEN through WHO reporting processes. All reasonable precautions have been taken to verify this information

Copyright 2023 WHO. All rights reserved. Generated 19 September 2023