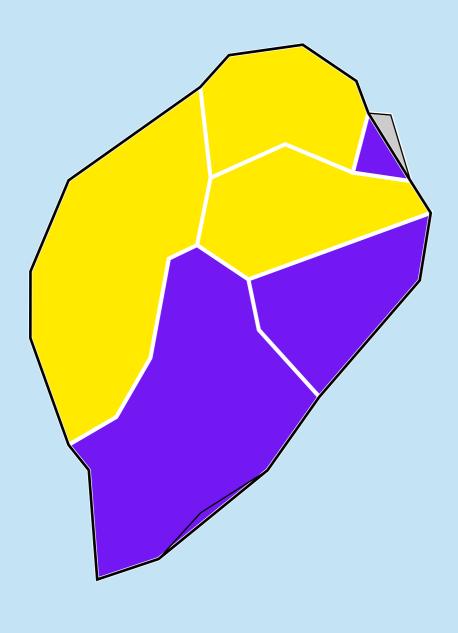

## Sao Tome & Principe (2021) Therapeutic coverage - SAC MDA/PC coverage

of Schistosomiasis

Schistosomiasis > MDA/PC coverage > Therapeutic coverage - SAC

Endemicity unknown PC not required Surveillance (prevalence <1%) PC not delivered - High endemicity PC not delivered - Low/Moderate endemicity < 75% coverage ≥75% coverage No data available

Boundaries, names and designations used here do not imply expression of WHO opinion concerning the legal status of any country, territory or area, or of its authorities, or concerning delimitation of frontiers or boundaries. Dotted / dashed lines represent approximate border lines for which there may not yet be full agreement.