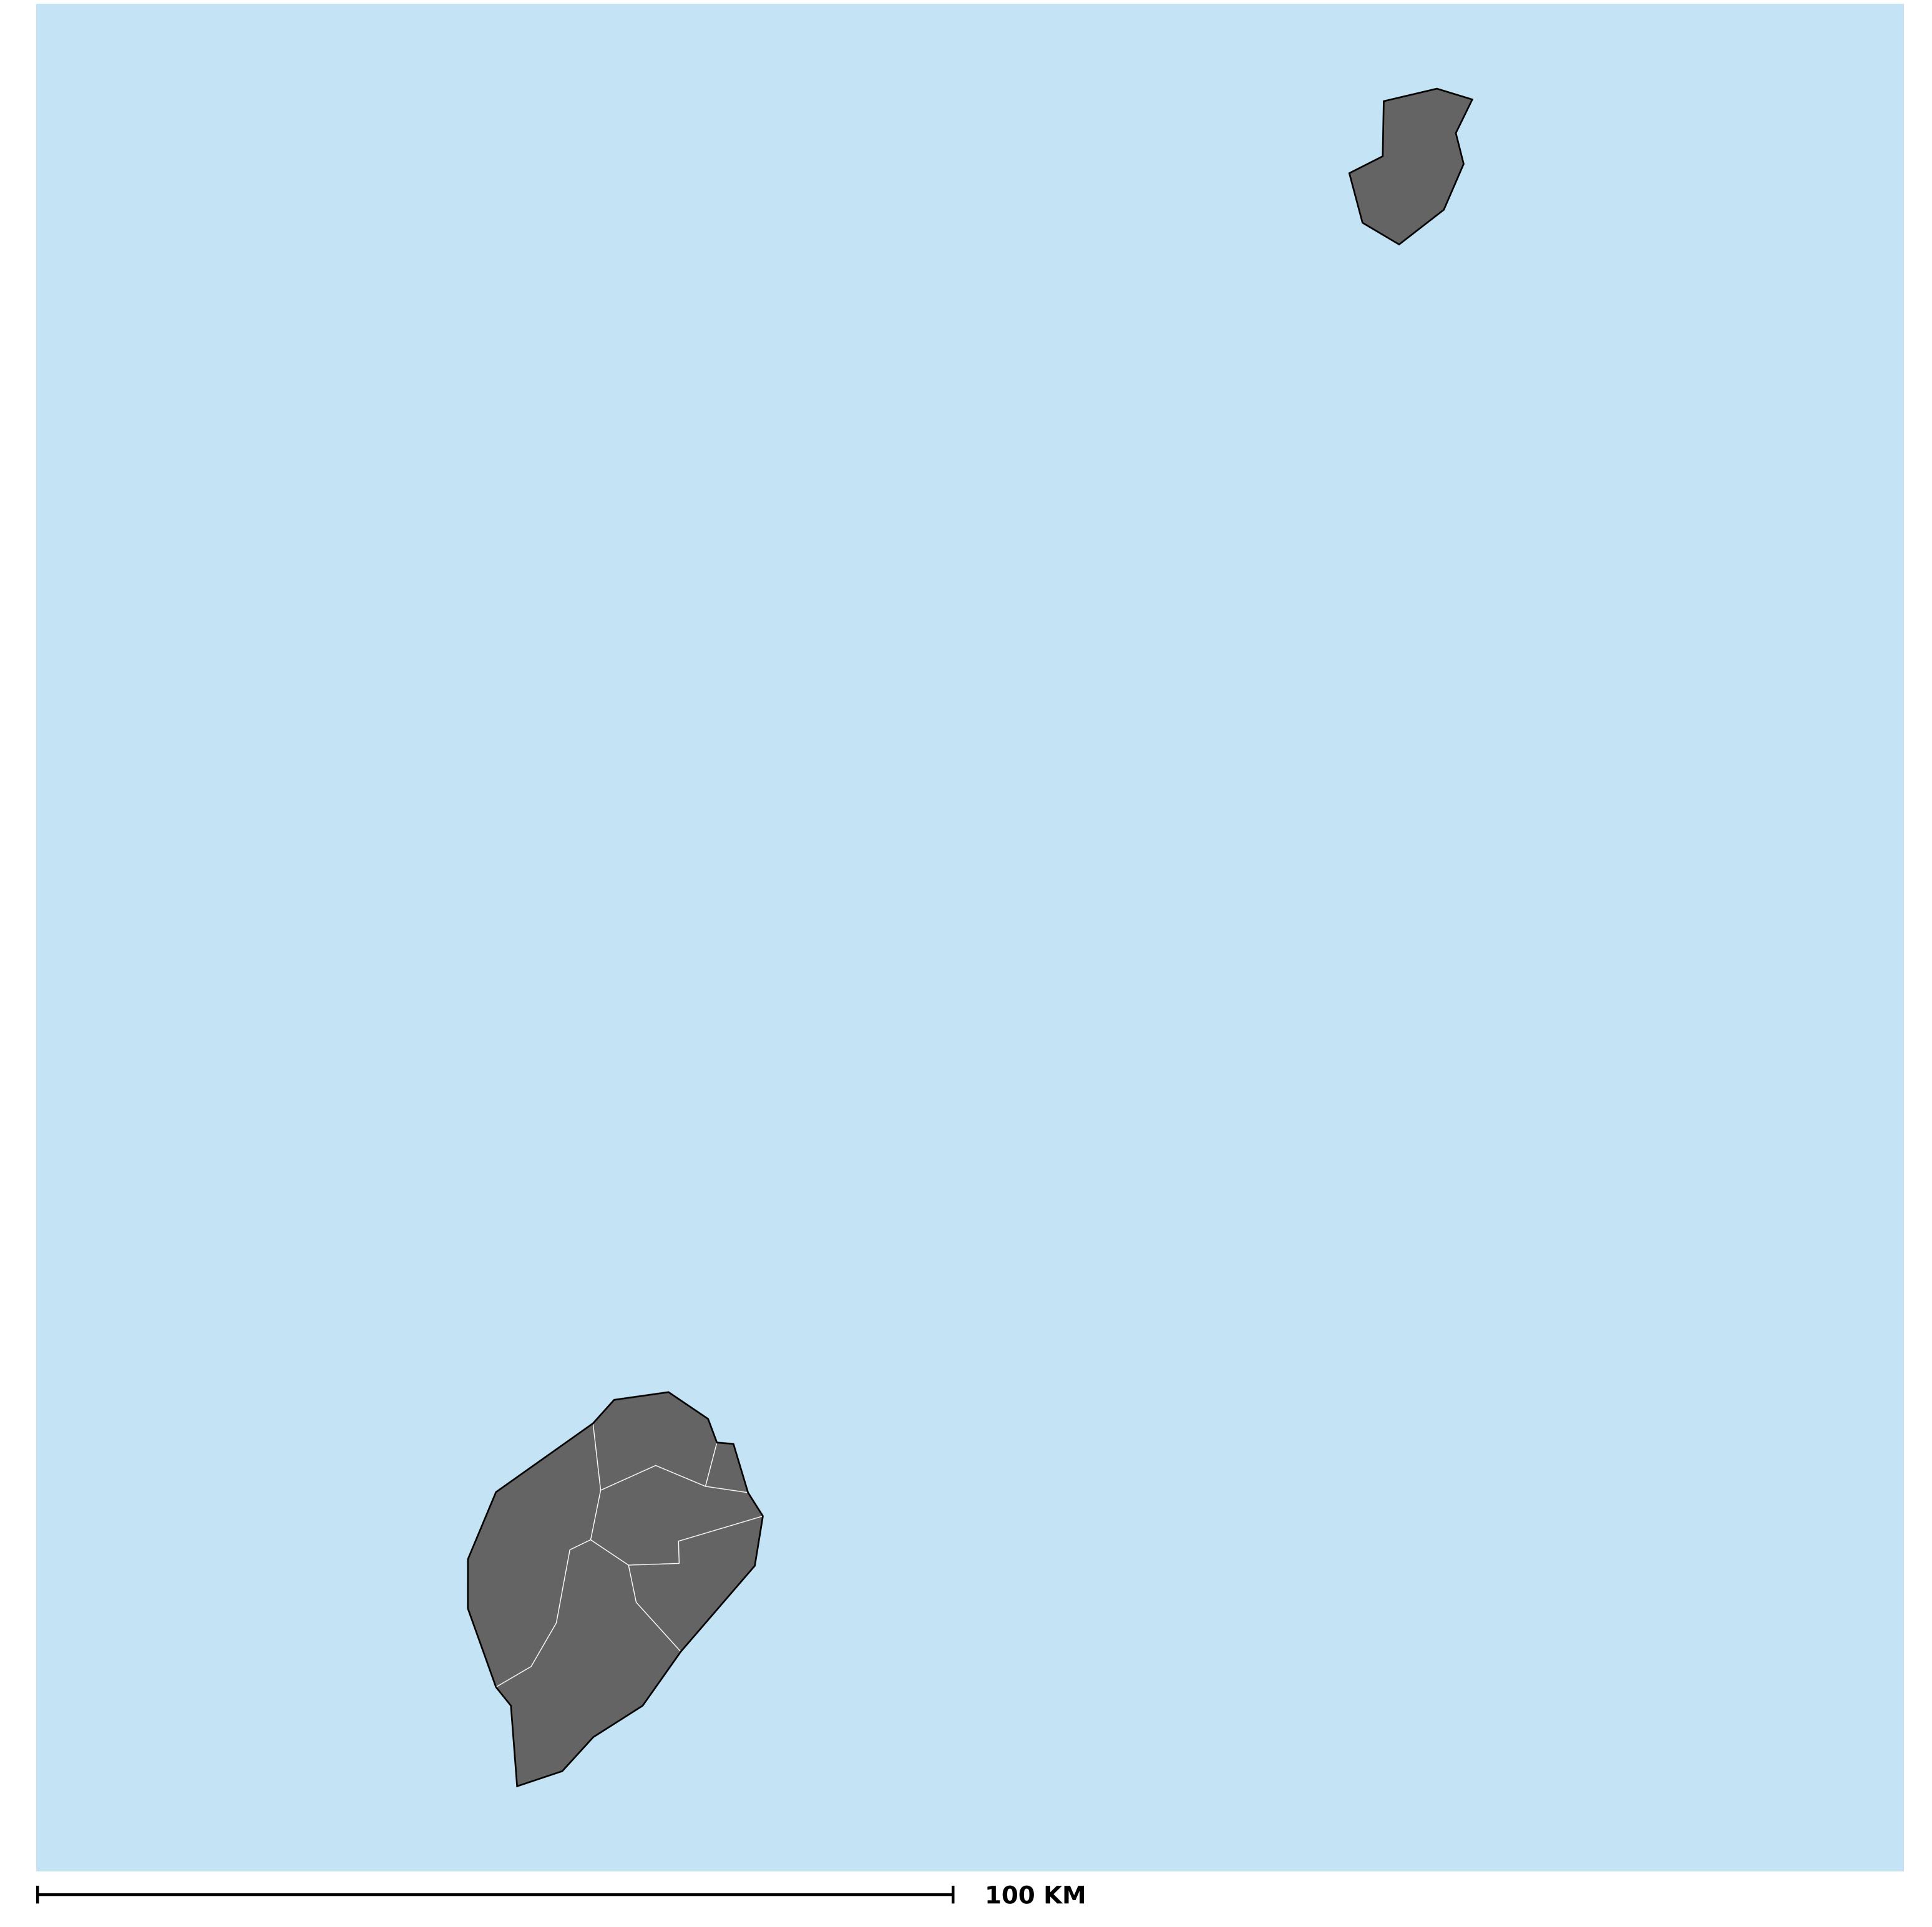

## Sao Tome & Principe (2013)

Therapeutic coverage - SAC MDA/PC coverage of Schistosomiasis

Boundaries, names and designations used here do not imply expression of WHO opinion concerning the legal status of any country, territory or area, or of its authorities, or concerning delimitation of frontiers or boundaries. Dotted / dashed lines represent approximate border lines for which there may not yet be full agreement.

Schistosomiasis > MDA/PC coverage > Therapeutic coverage - SAC

Endemicity unknown

PC not required

PC not delivered - High endemicity

PC not delivered - Low/Moderate endemicity

< 75% coverage

≥75% coverage

No data available