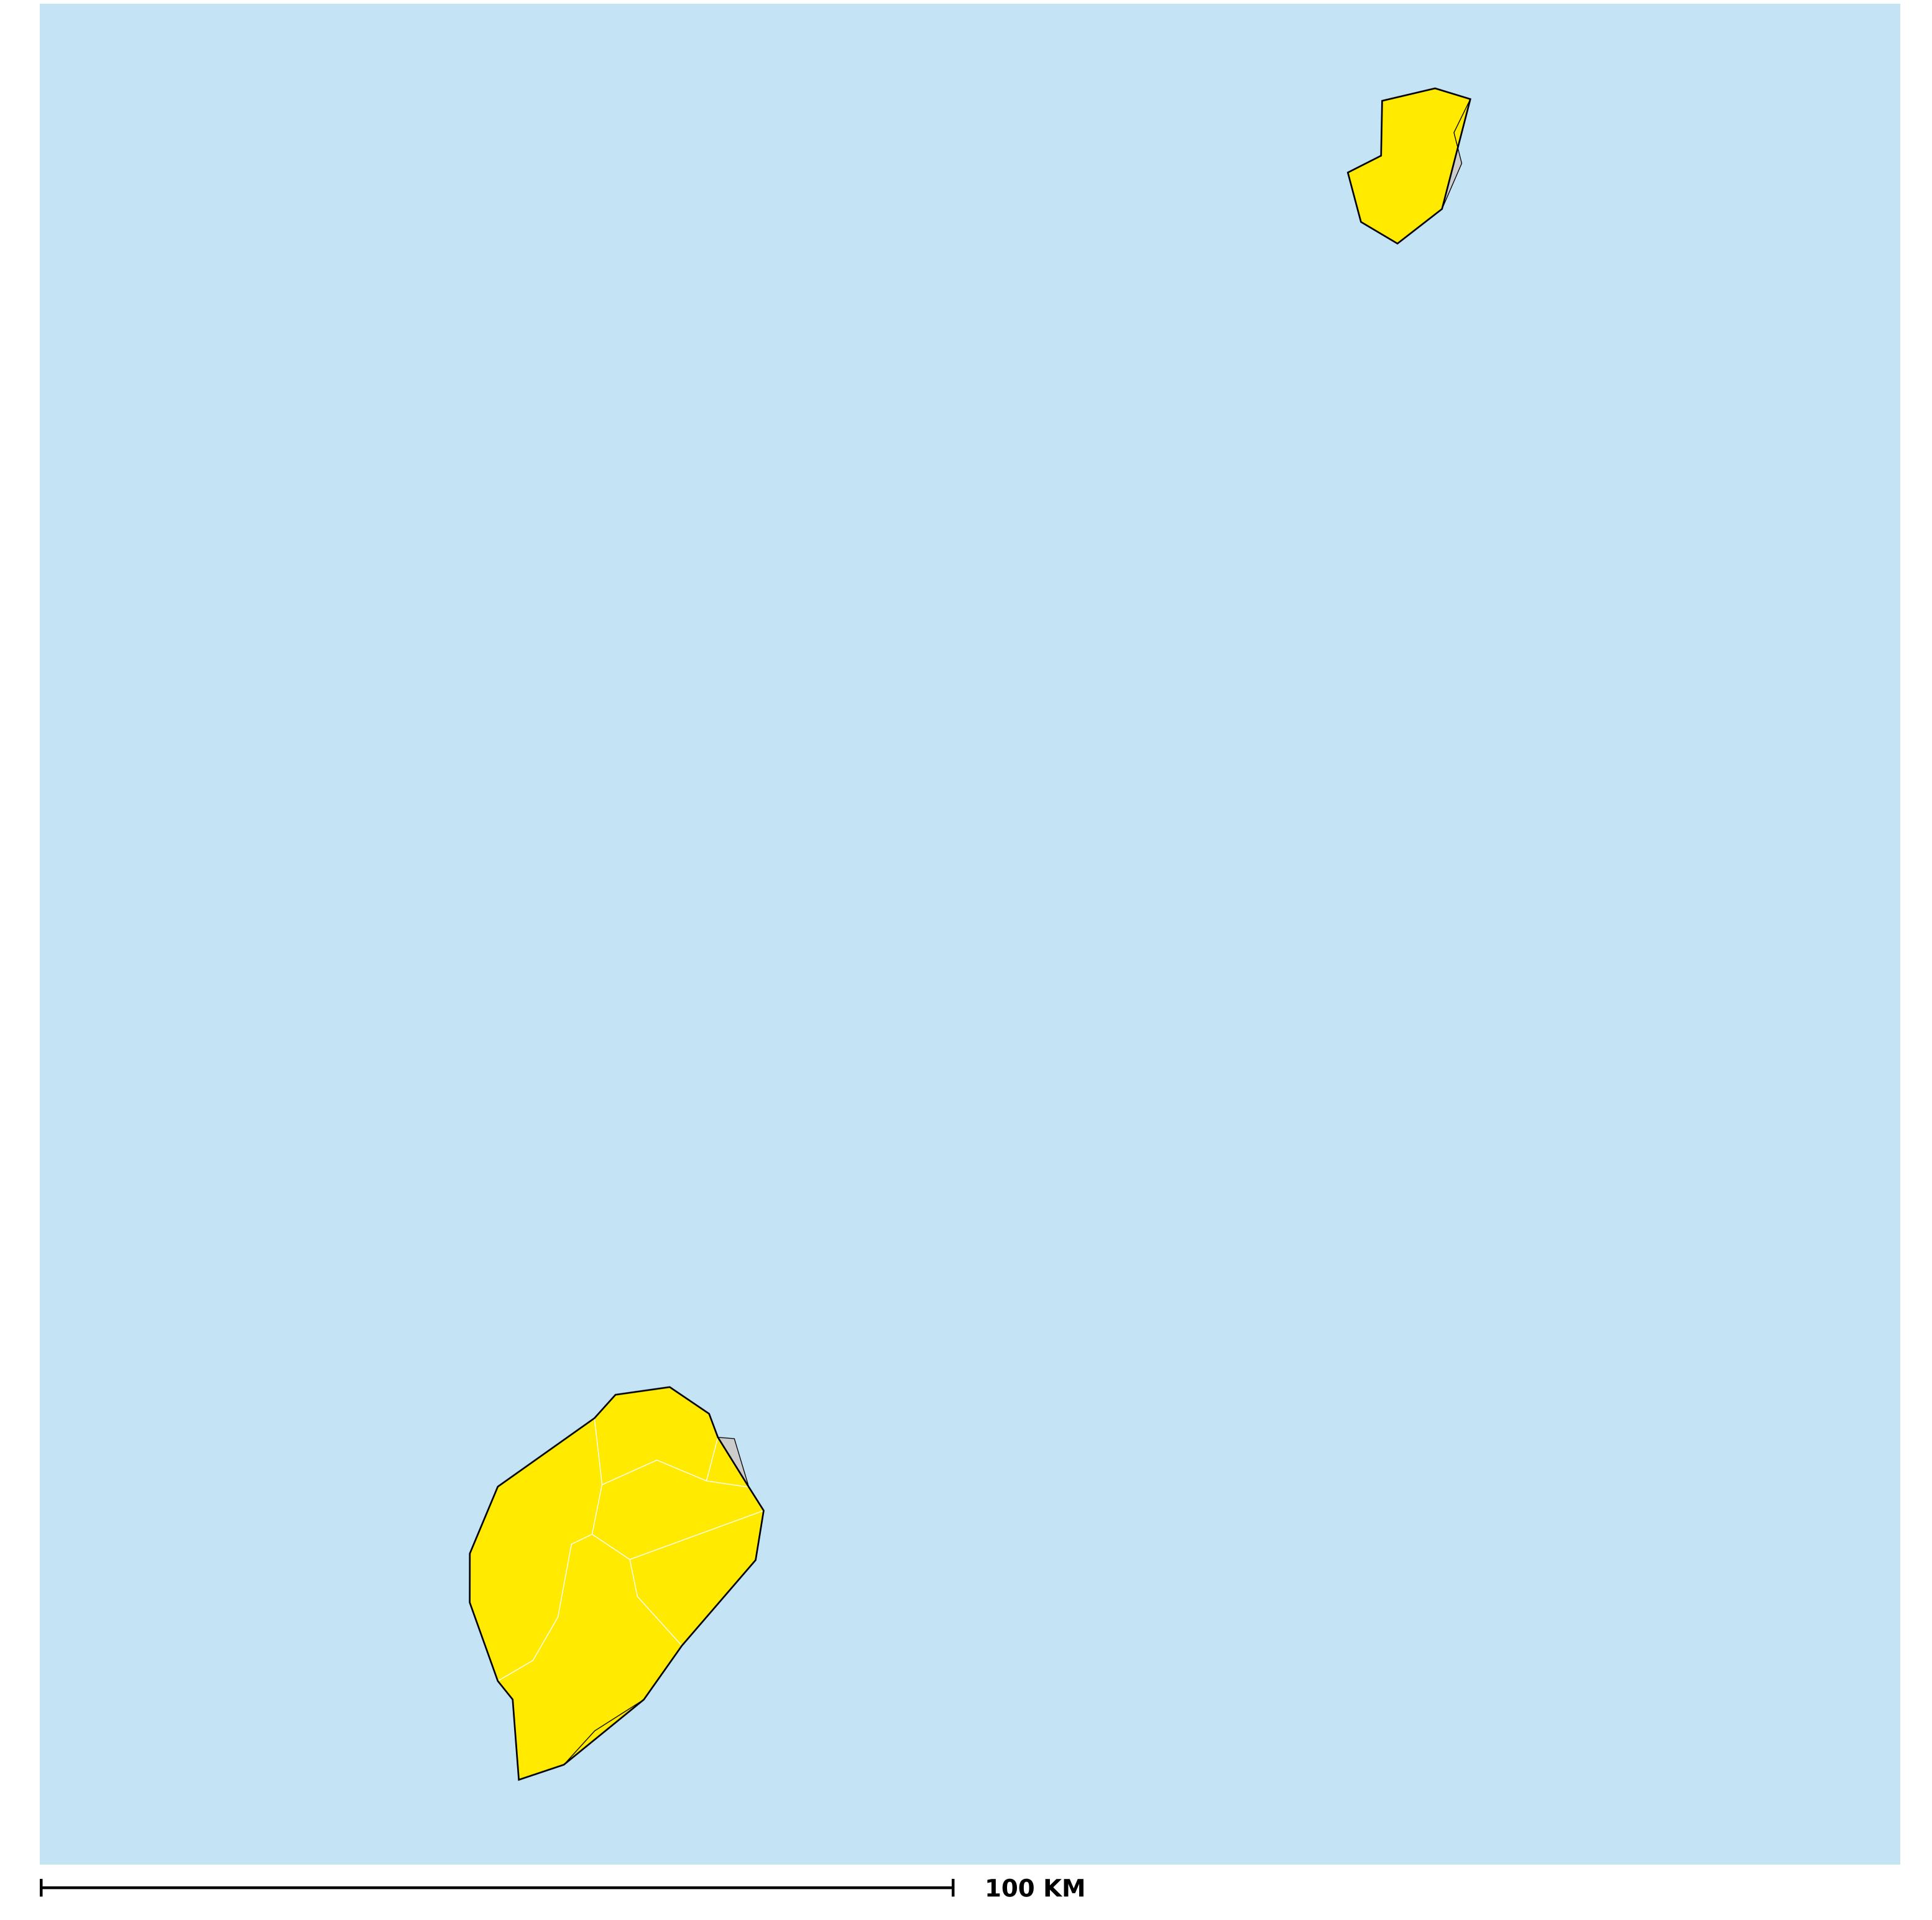

## Sao Tome & Principe (2022)

Geographic coverage - Total population requiring treatment MDA/PC coverage of Schistosomiasis

Boundaries, names and designations used here do not imply expression of WHO opinion concerning the legal status of any country, territory or area, or of its authorities, or concerning delimitation of frontiers or boundaries. Dotted / dashed lines represent approximate border lines for which there may not yet be full agreement.

Schistosomiasis > MDA/PC coverage > Geographic coverage - Total population requiring treatment

Endemicity unknown

PC not required

PC delivered

Surveillance (prevalence <1%)

PC not delivered - Low/Moderate endemicity

PC not delivered - High endemicity

No data available