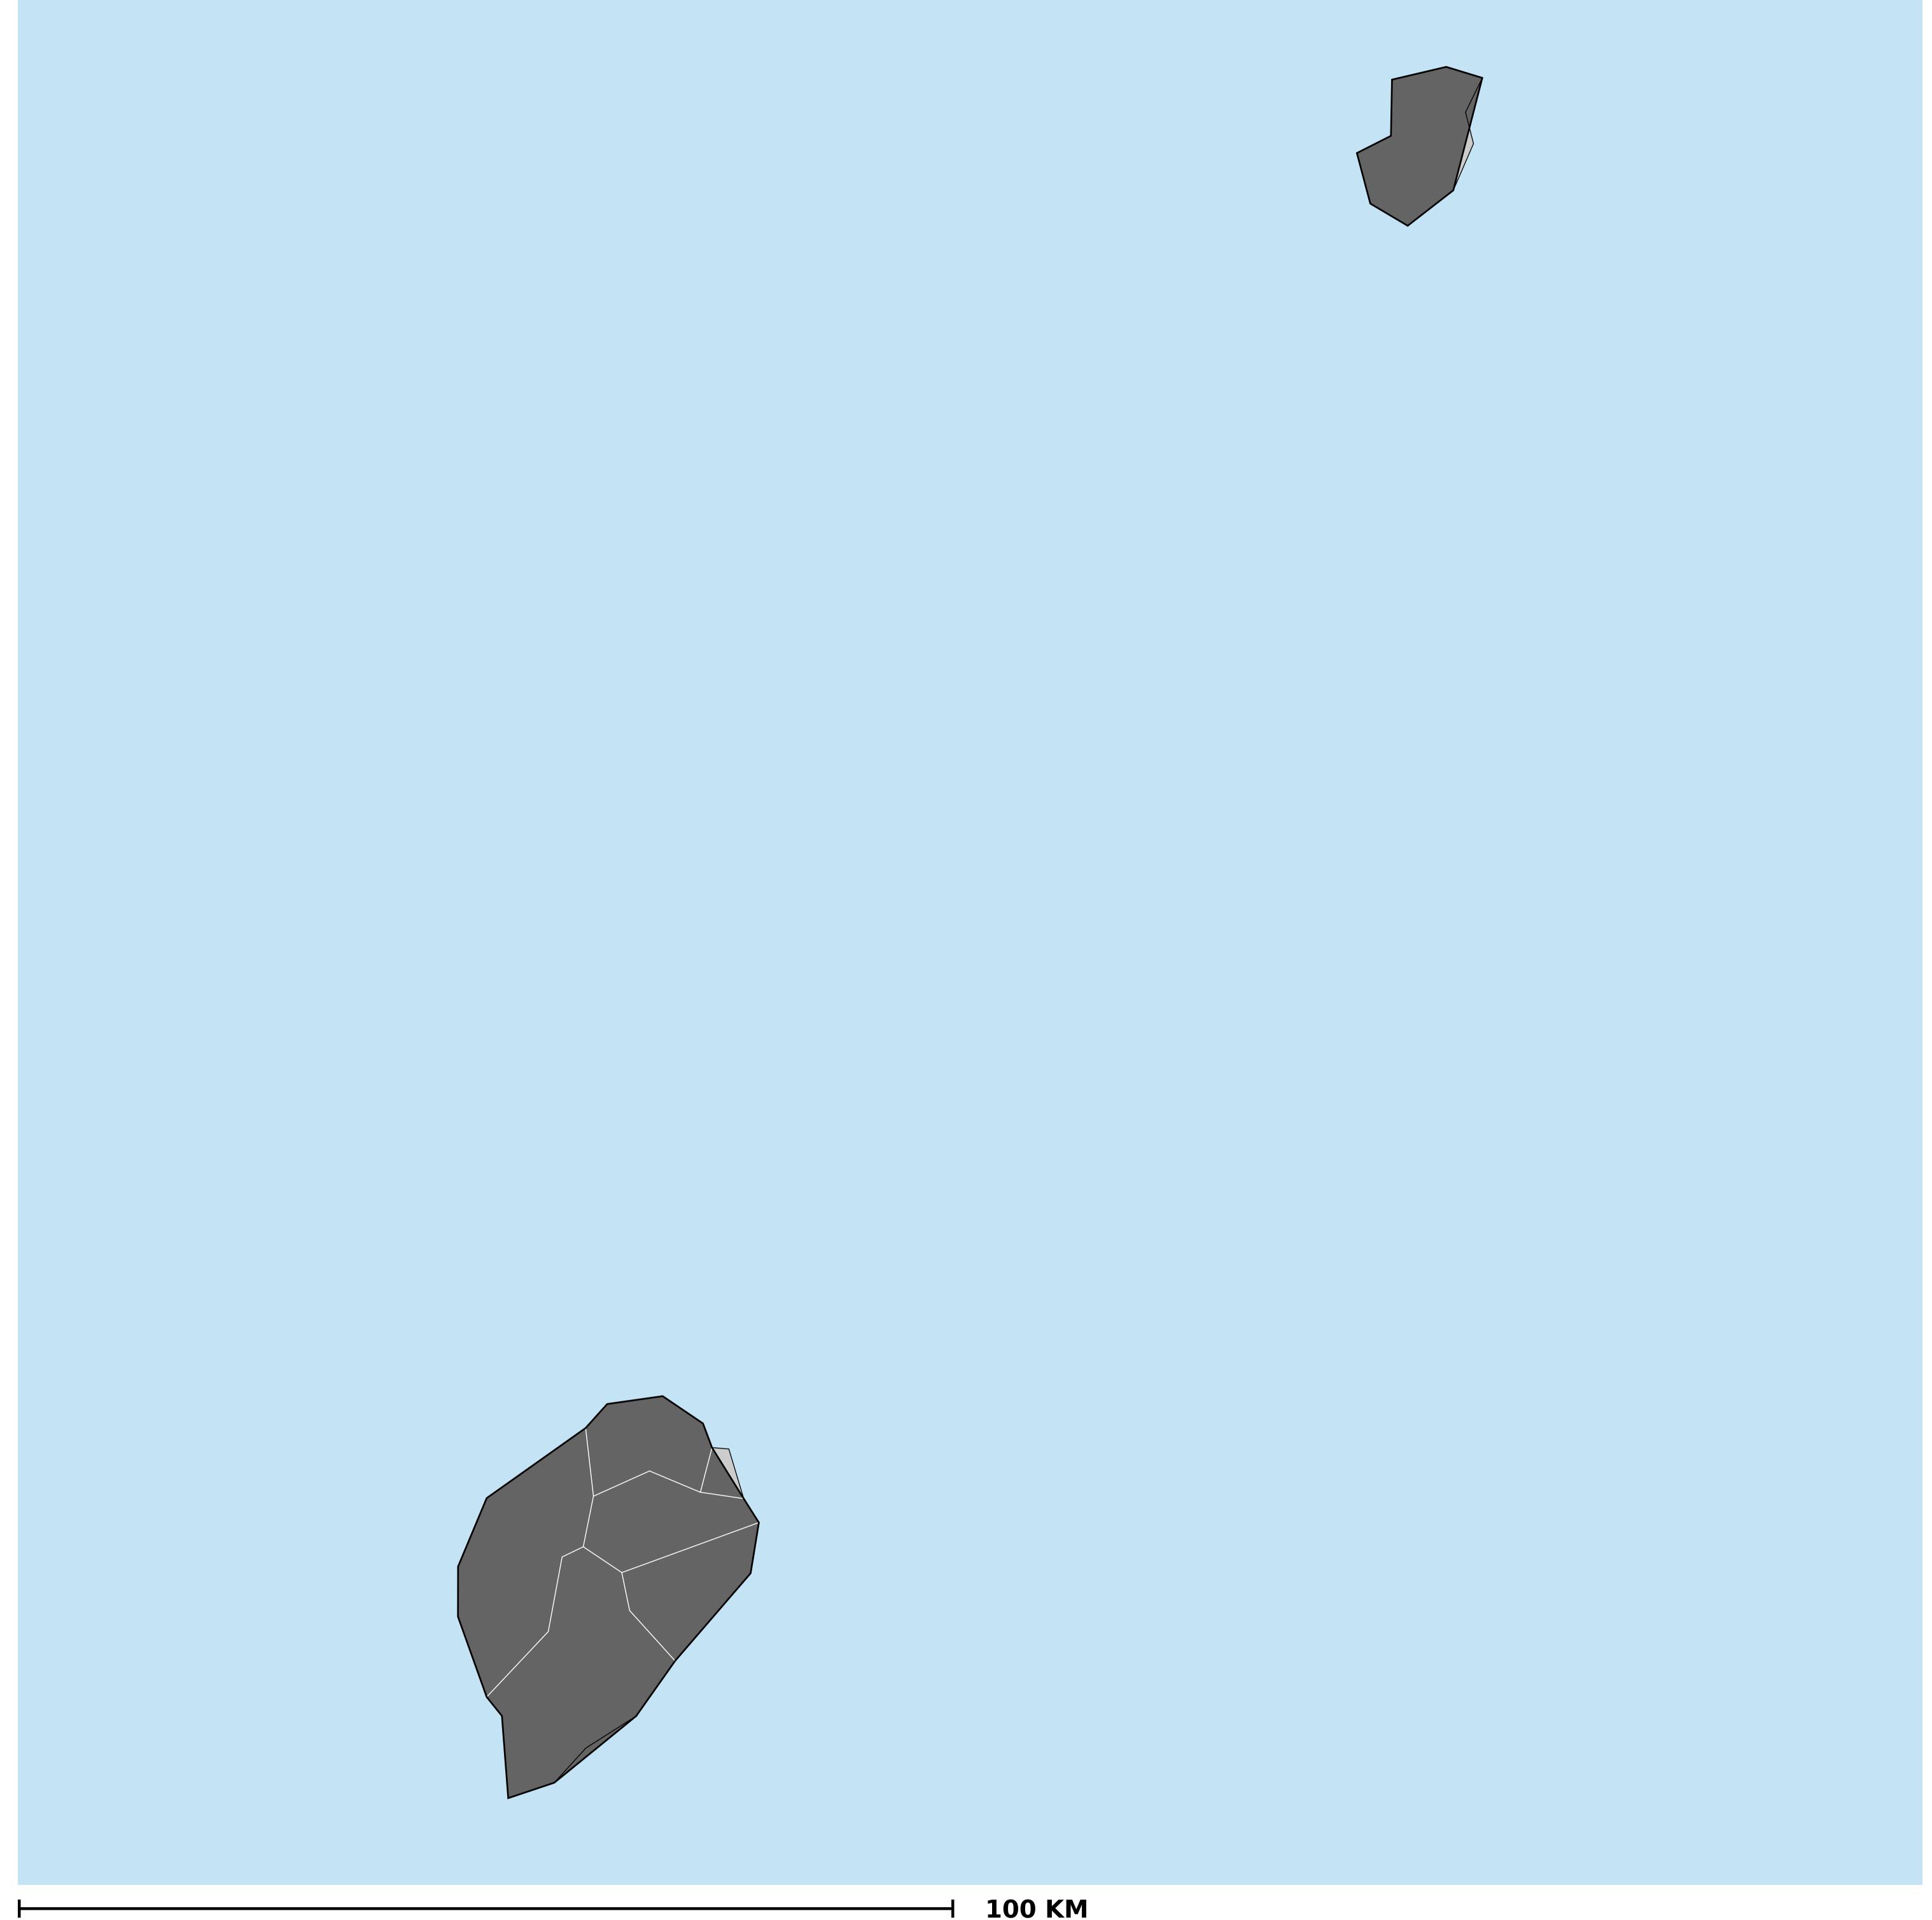

## Sao Tome & Principe (2017)

Geographic coverage - Total population requiring treatment MDA/PC coverage of Schistosomiasis

Boundaries, names and designations used here do not imply expression of WHO opinion concerning the legal status of any country, territory or area, or of its authorities, or concerning delimitation of frontiers or boundaries. Dotted / dashed lines represent approximate border lines for which there may not yet be full agreement.

Schistosomiasis > MDA/PC coverage > Geographic coverage - Total population requiring treatment

Endemicity unknown PC not required PC delivered PC not delivered - Low/Moderate endemicity PC not delivered - High endemicity No data available