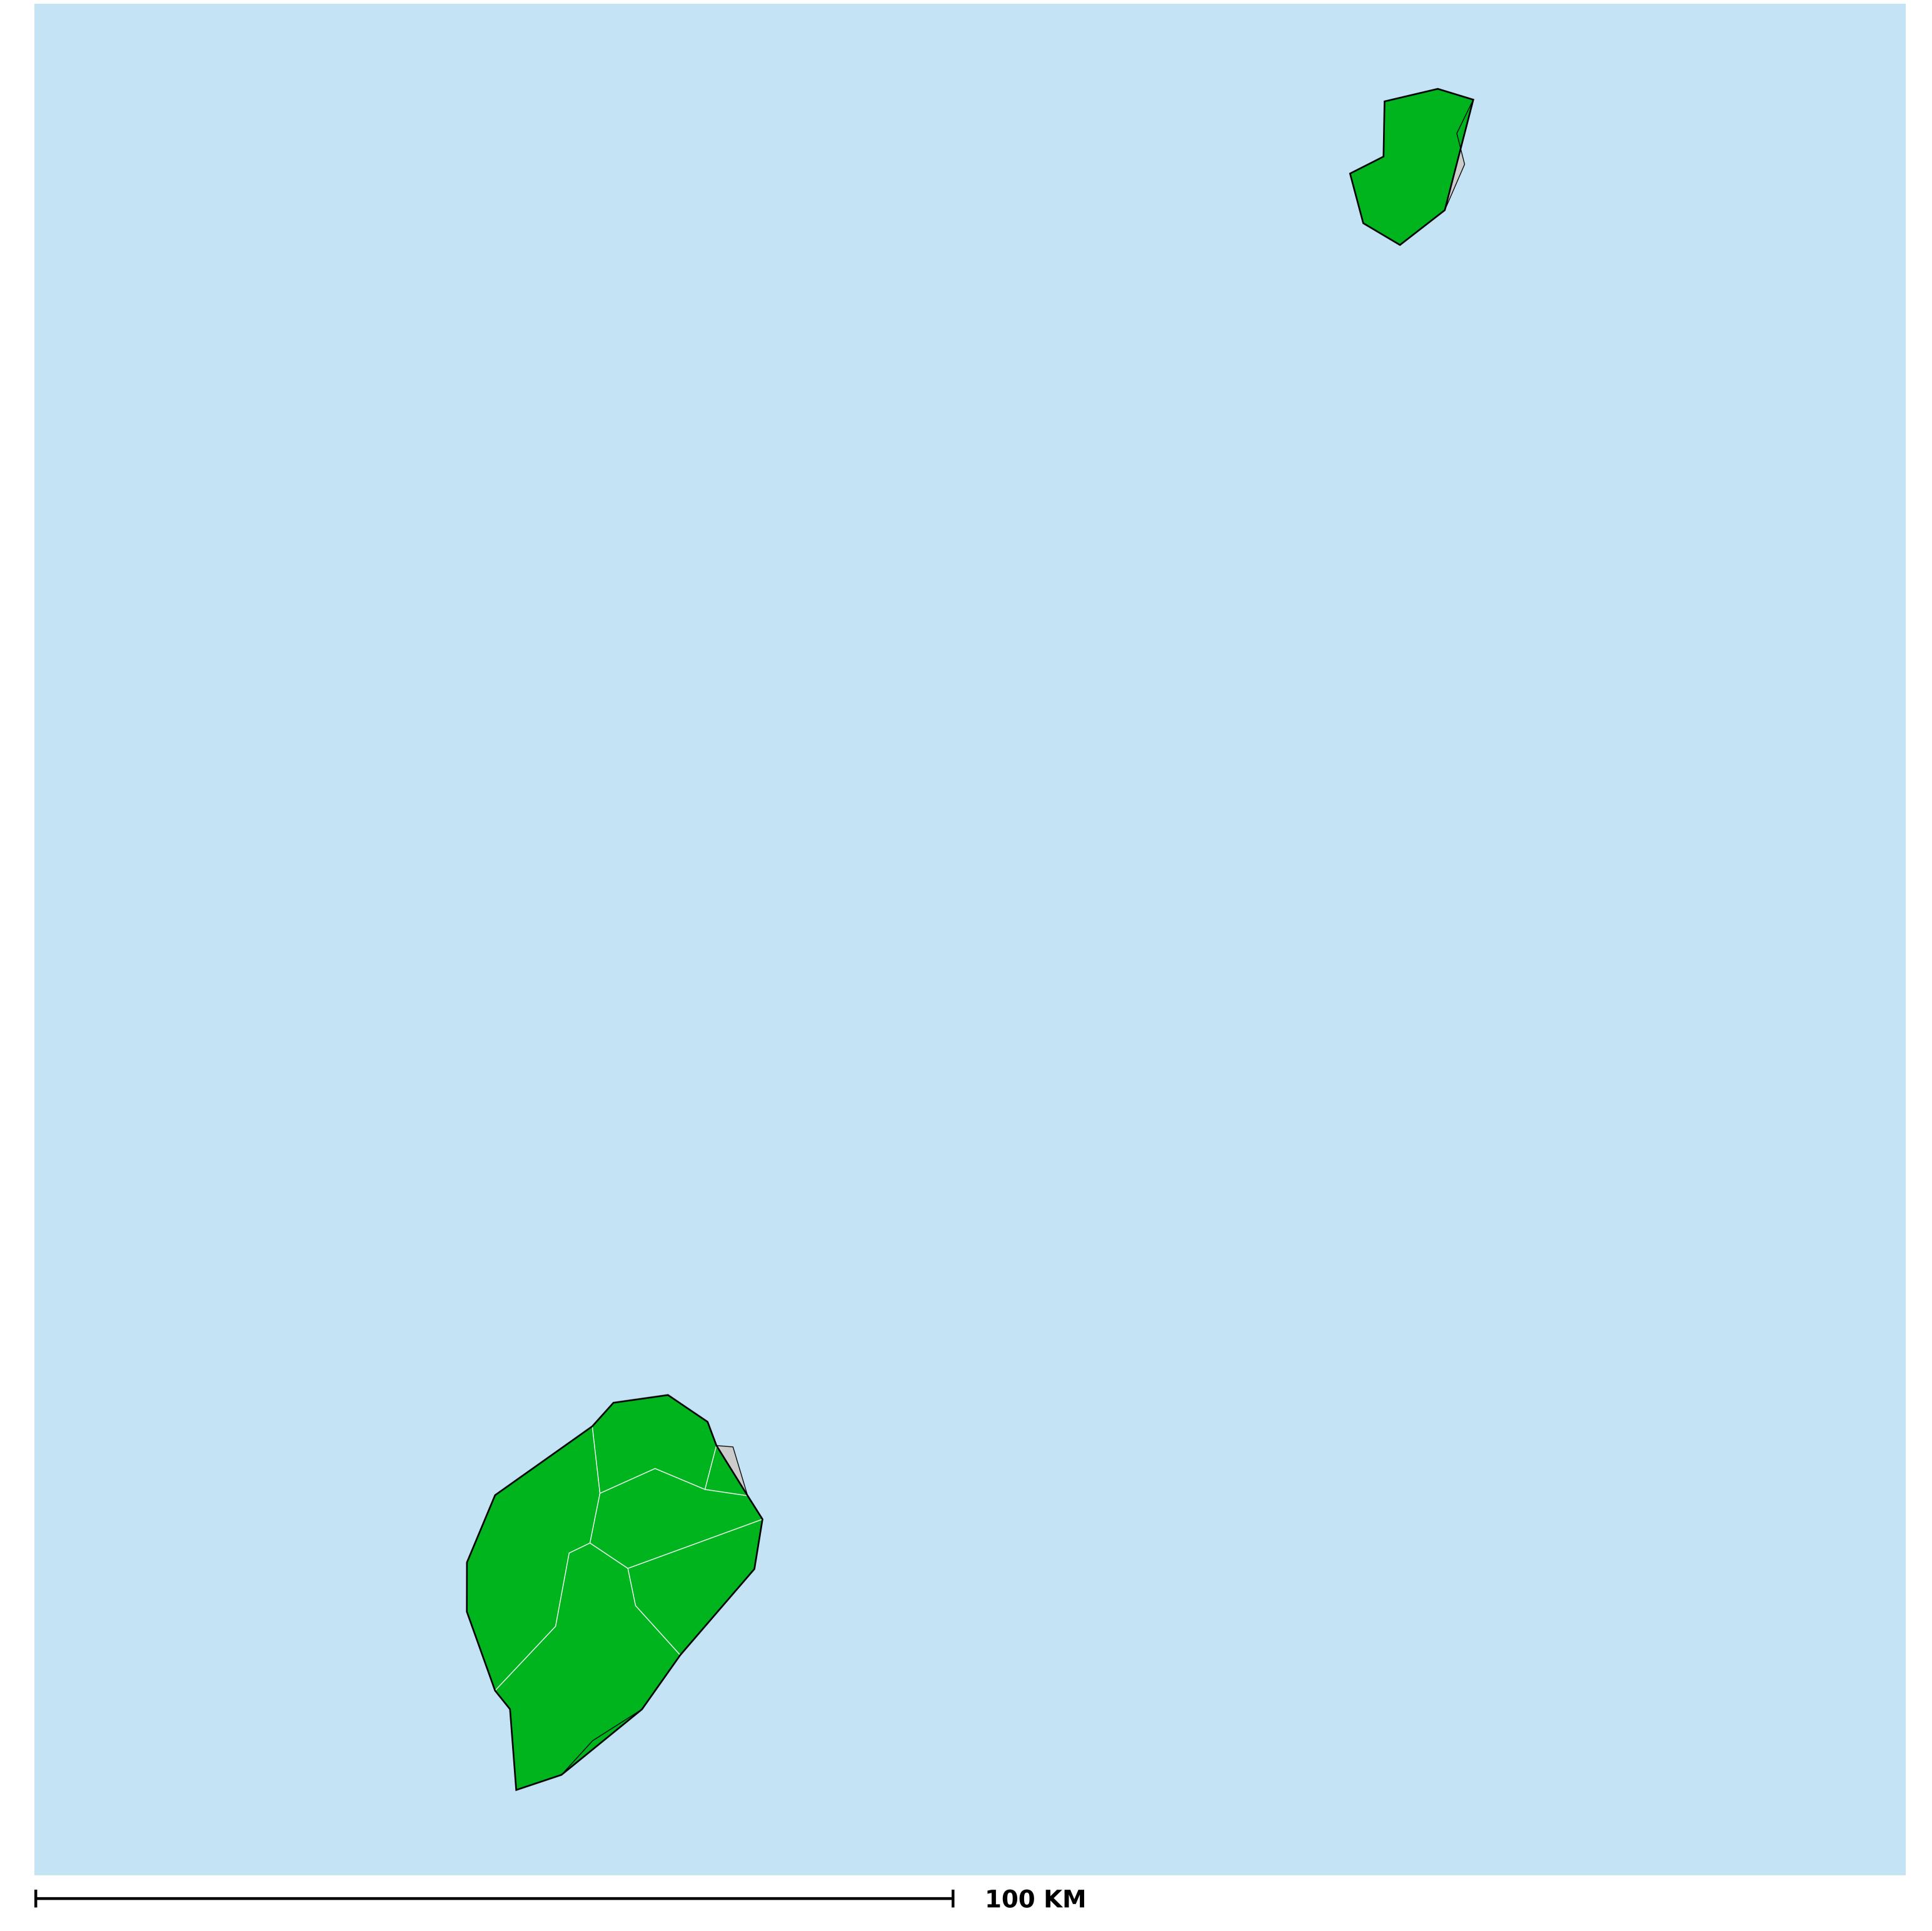

## Sao Tome & Principe (2013-2019)

Number of MDA rounds for Onchocerciasis (Therapeutic coverage)

Boundaries, names and designations used here do not imply expression of WHO opinion concerning the legal status of any country, territory or area, or of its authorities, or concerning delimitation of frontiers or boundaries. Dotted / dashed lines represent approximate border lines for which there may not yet be full agreement.

## Onchocerciasis > MDA/PC rounds > Therapeutic coverage

Not suitable for Onchocerciasis

Unknown / consider Oncho Elimination mapping

MDA not delivered - Endemic

Endemic, no effective rounds (<80% coverage)

< 5 effective rounds (≥80% coverage)

≥5 effective rounds (≥80% coverage)

Unknown / under LF MDA

Under post-intervention surveillance

No data available