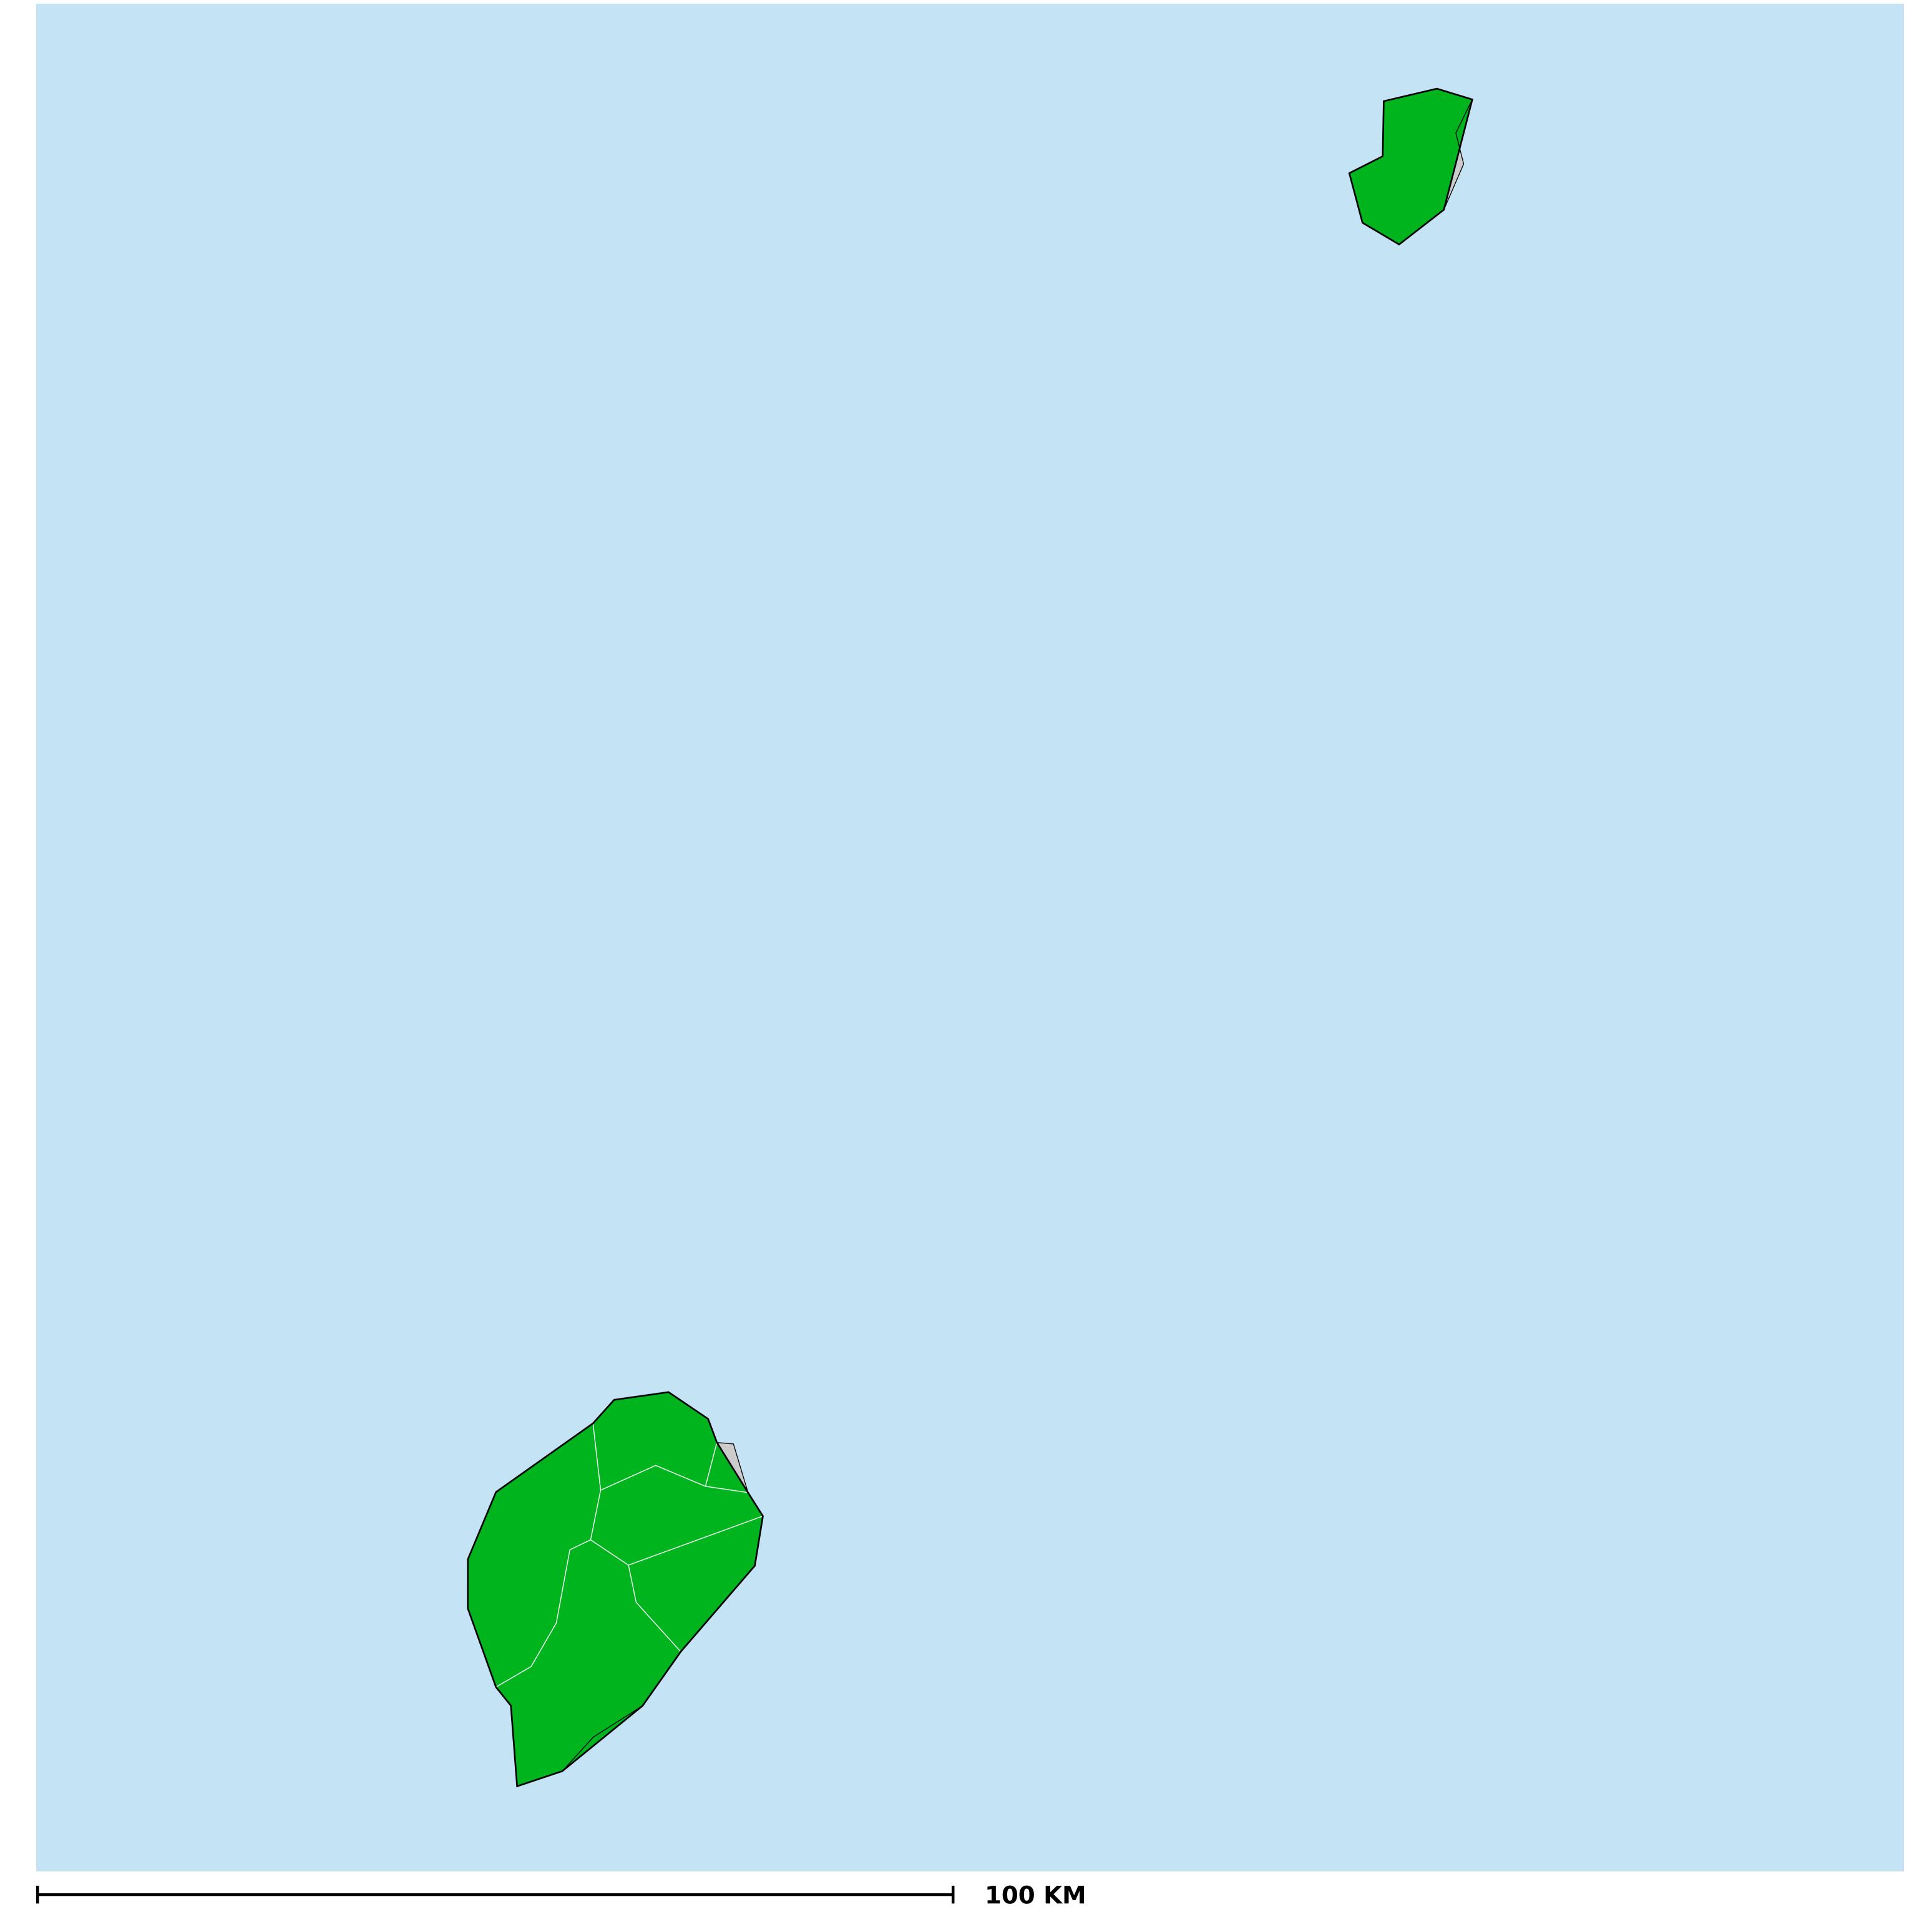

## Sao Tome & Principe (2013-2020)

Number of MDA rounds for Onchocerciasis (Geographic coverage)

Boundaries, names and designations used here do not imply expression of WHO opinion concerning the legal status of any country, territory or area, or of its authorities, or concerning delimitation of frontiers or boundaries. Dotted / dashed lines represent approximate border lines for which there may not yet be full agreement.

## Onchocerciasis > MDA/PC rounds > Geographic coverage

Not suitable for Onchocerciasis

Unknown / consider Oncho Elimination mapping

MDA not delivered - Endemic

< 5 rounds

≥5 rounds

Unknown / under LF MDA

Under post-intervention surveillance