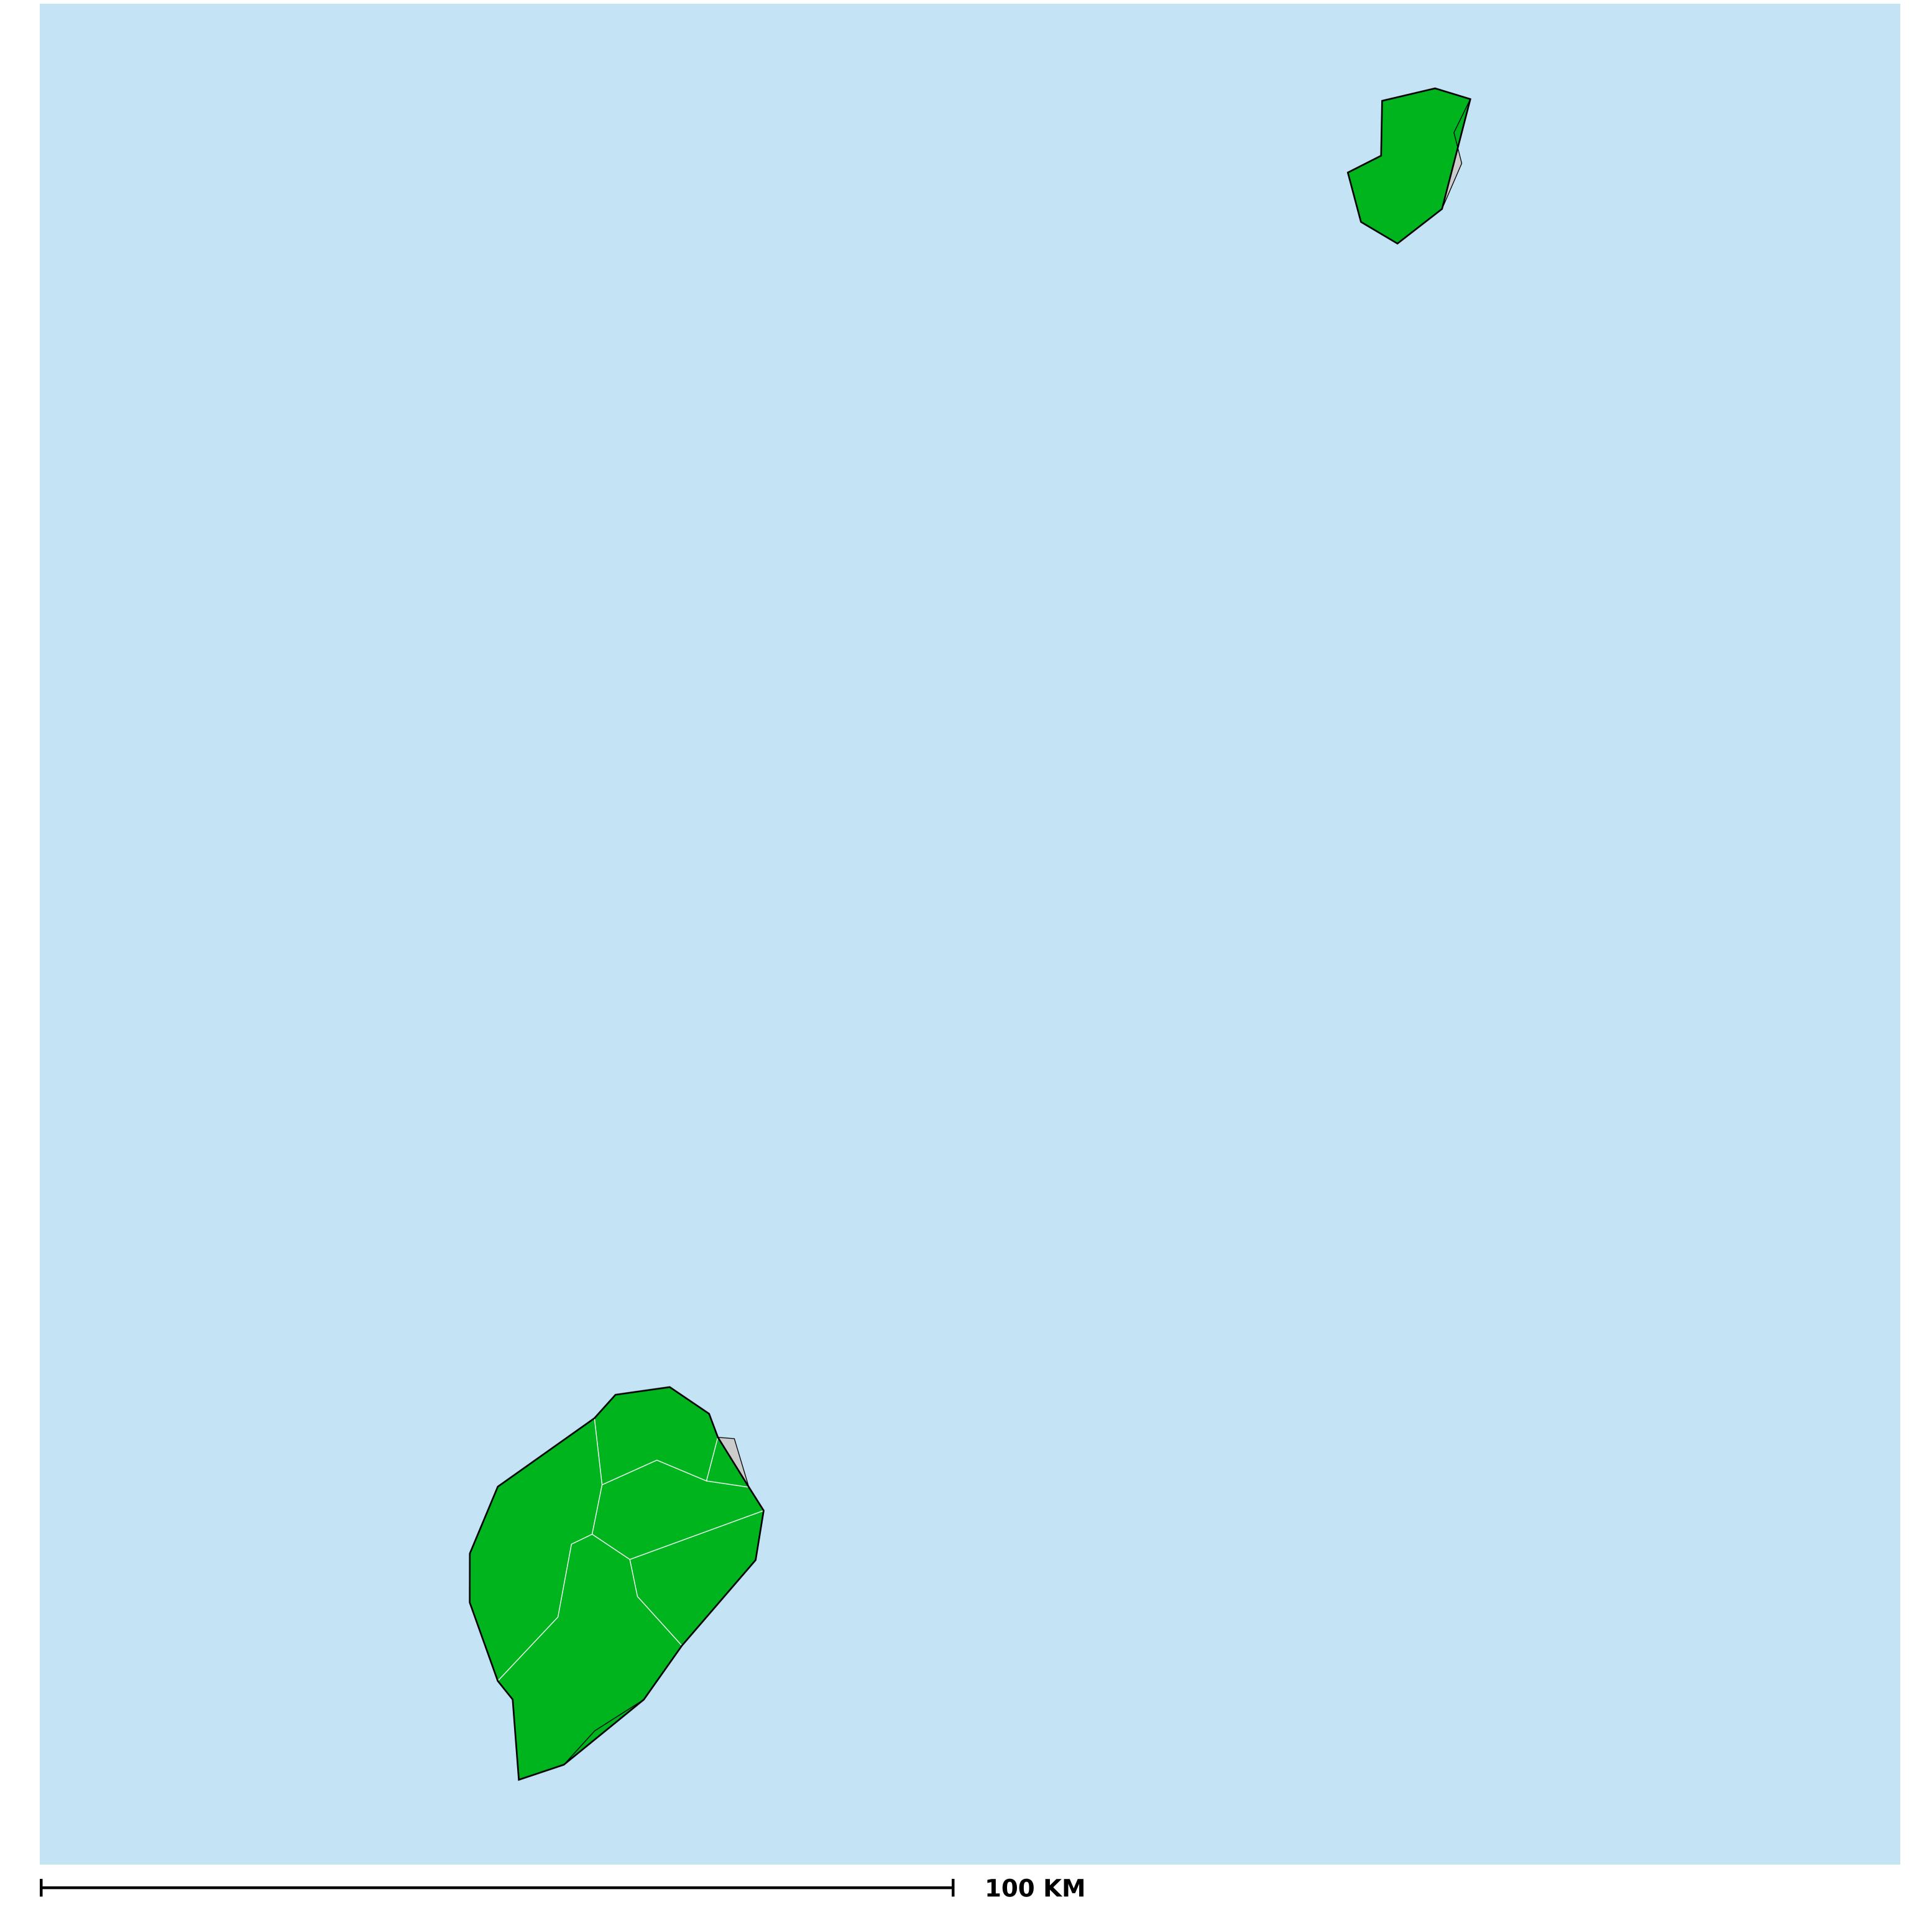

## Sao Tome & Principe (2013-2019)

Number of MDA rounds for Onchocerciasis (Geographic coverage)

Boundaries, names and designations used here do not imply expression of WHO opinion concerning the legal status of any country, territory or area, or of its authorities, or concerning delimitation of frontiers or boundaries. Dotted / dashed lines represent approximate border lines for which there may not yet be full agreement.

## Onchocerciasis > MDA/PC rounds > Geographic coverage

Not suitable for Onchocerciasis

Unknown / consider Oncho Elimination mapping

MDA not delivered - Endemic

< 5 rounds

≥5 rounds

Unknown / under LF MDA

Under post-intervention surveillance