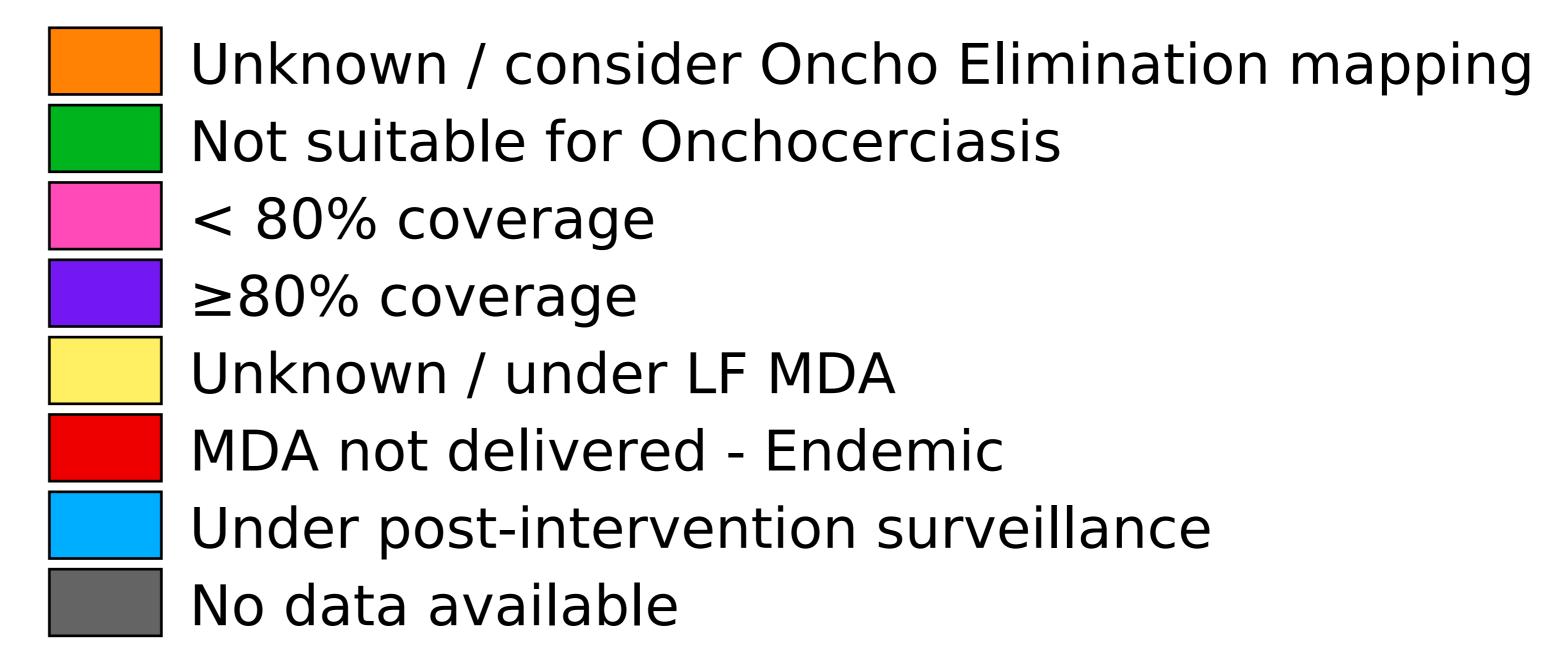

## Therapeutic MDA/PC coverage of Onchocerciasis

Onchocerciasis > MDA/PC coverage > Therapeutic coverage

Boundaries, names and designations used here do not imply expression of WHO opinion concerning the legal status of any country, territory or area, or of its authorities, or concerning delimitation of frontiers or boundaries. Dotted / dashed lines represent approximate border lines for which there may not yet be full agreement.