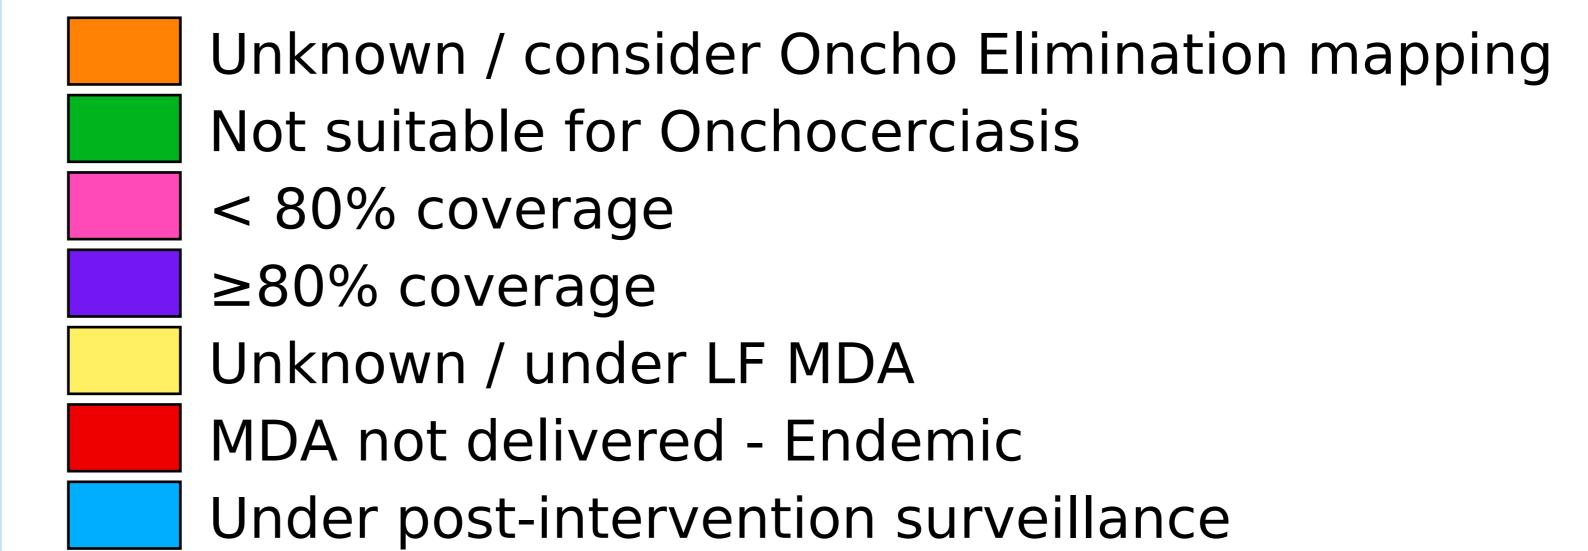

## Therapeutic MDA/PC coverage of Onchocerciasis

Onchocerciasis > MDA/PC coverage > Therapeutic coverage

Boundaries, names and designations used here do not imply expression of WHO opinion concerning the legal status of any country, territory or area, or of its authorities, or concerning delimitation of frontiers or boundaries. Dotted / dashed lines represent approximate border lines for which there may not yet be full agreement.