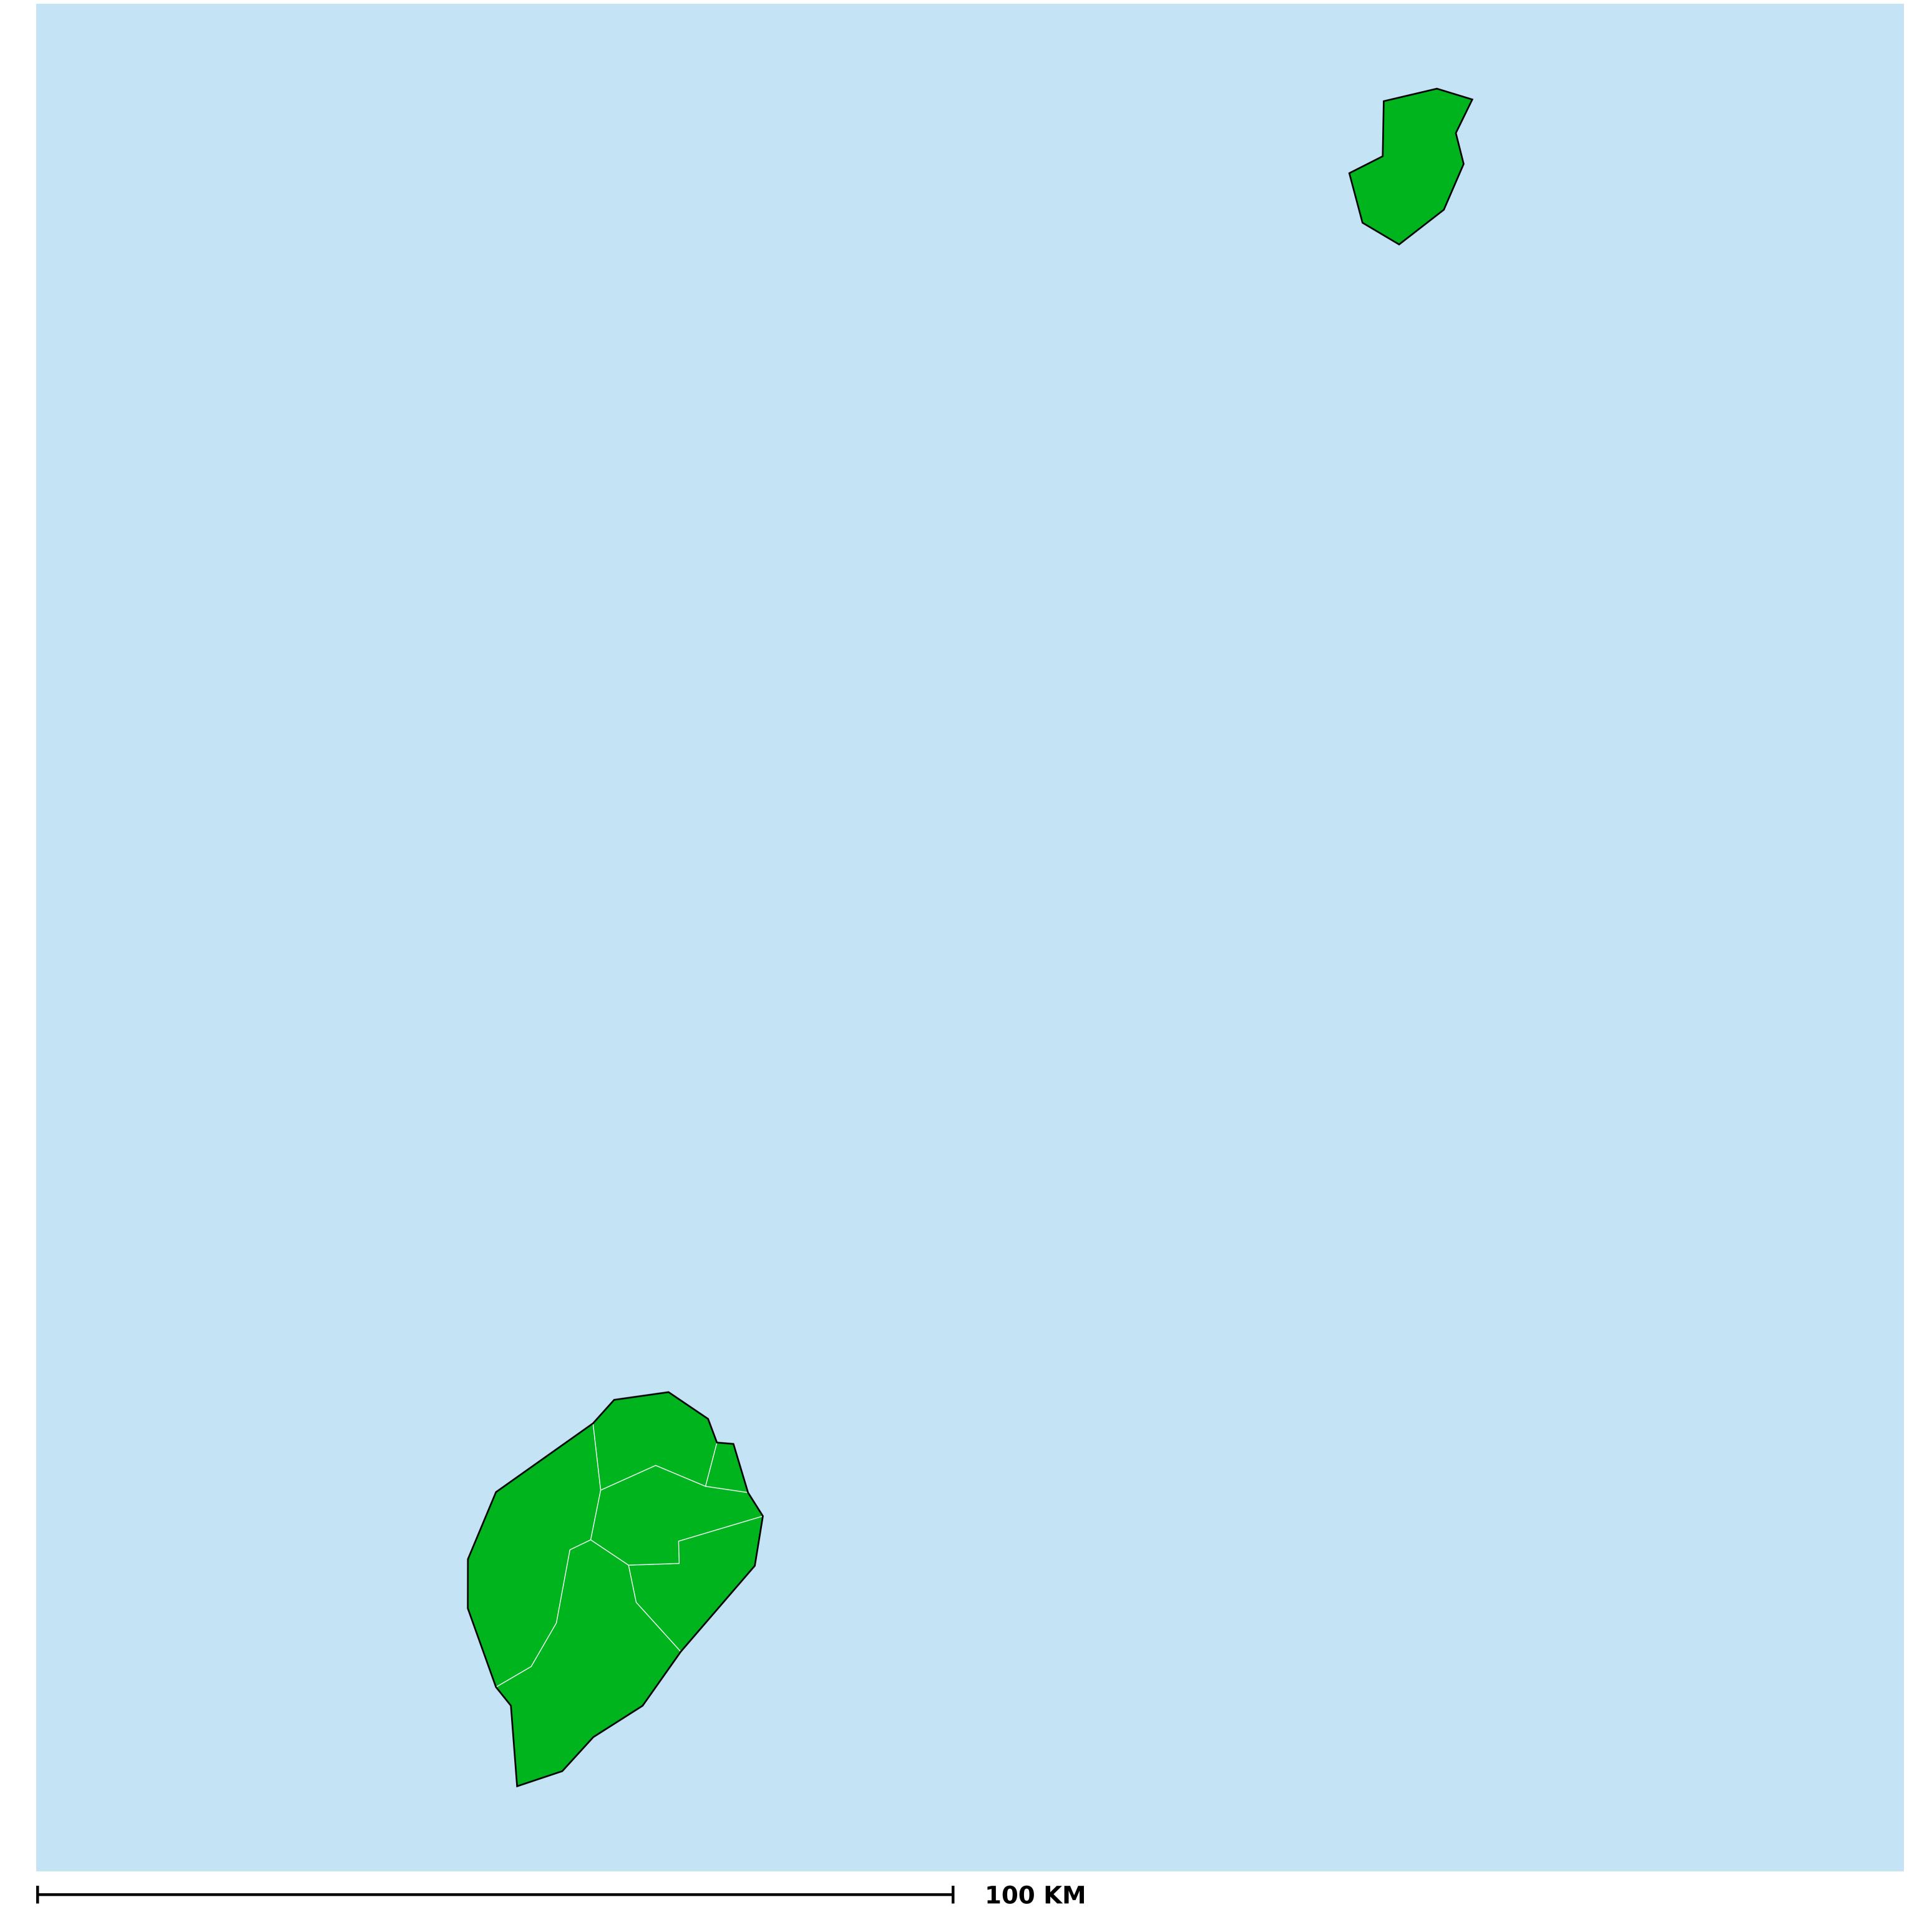

## Sao Tome & Principe (2014)

## Therapeutic MDA/PC coverage of Onchocerciasis

Boundaries, names and designations used here do not imply expression of WHO opinion concerning the legal status of any country, territory or area, or of its authorities, or concerning delimitation of frontiers or boundaries. Dotted / dashed lines represent approximate border lines for which there may not yet be full agreement.

## Onchocerciasis > MDA/PC coverage > Therapeutic coverage

Unknown / consider Oncho Elimination mapping
Not suitable for Onchocerciasis
< 80% coverage
≥80% coverage
Unknown / under LF MDA
MDA not delivered - Endemic
Under post-intervention surveillance
No data available