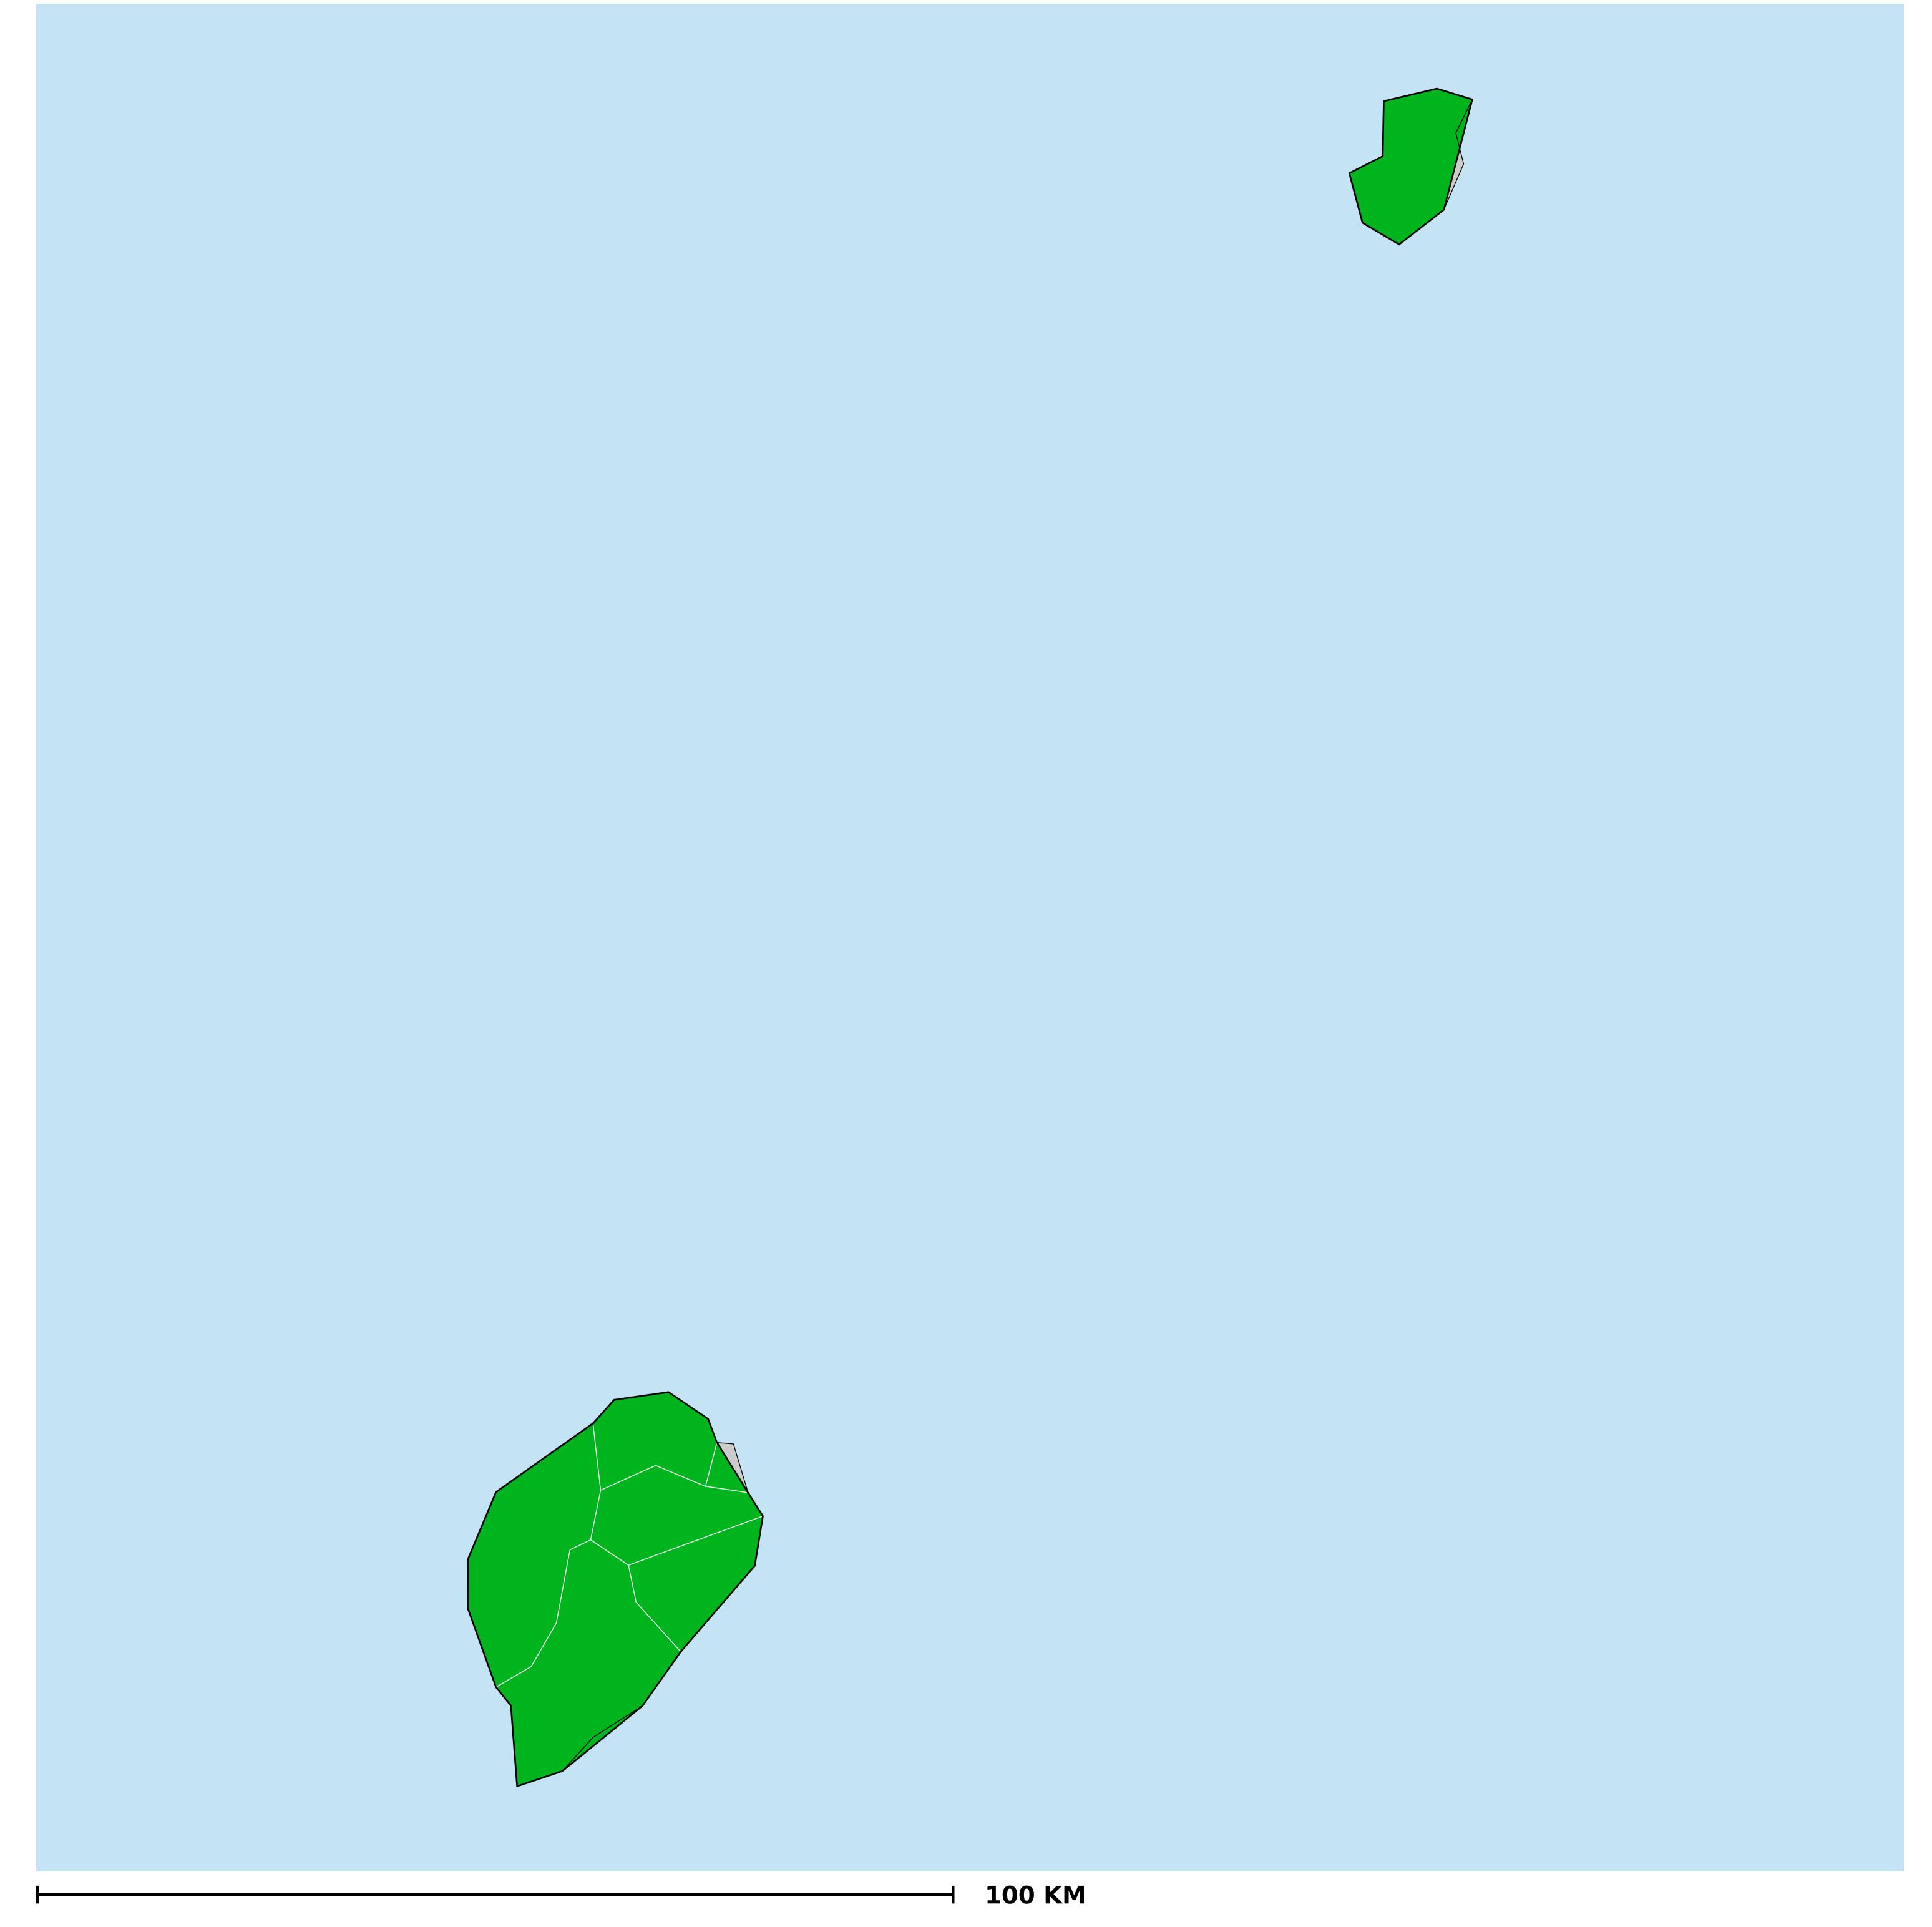

## Sao Tome & Principe (2020)

## Status of Onchocerciasis Elimination

Boundaries, names and designations used here do not imply expression of WHO opinion concerning the legal status of any country, territory or area, or of its authorities, or concerning delimitation of frontiers or boundaries. Dotted / dashed lines represent approximate border lines for which there may not yet be full agreement.

## Onchocerciasis > Endemicity

Not suitable for Onchocerciasis

Endemic (requiring MDA)

Unknown (under LF MDA)

Under post-intervention surveillance

Unknown (consider Oncho Elimination Mapping)

No data available