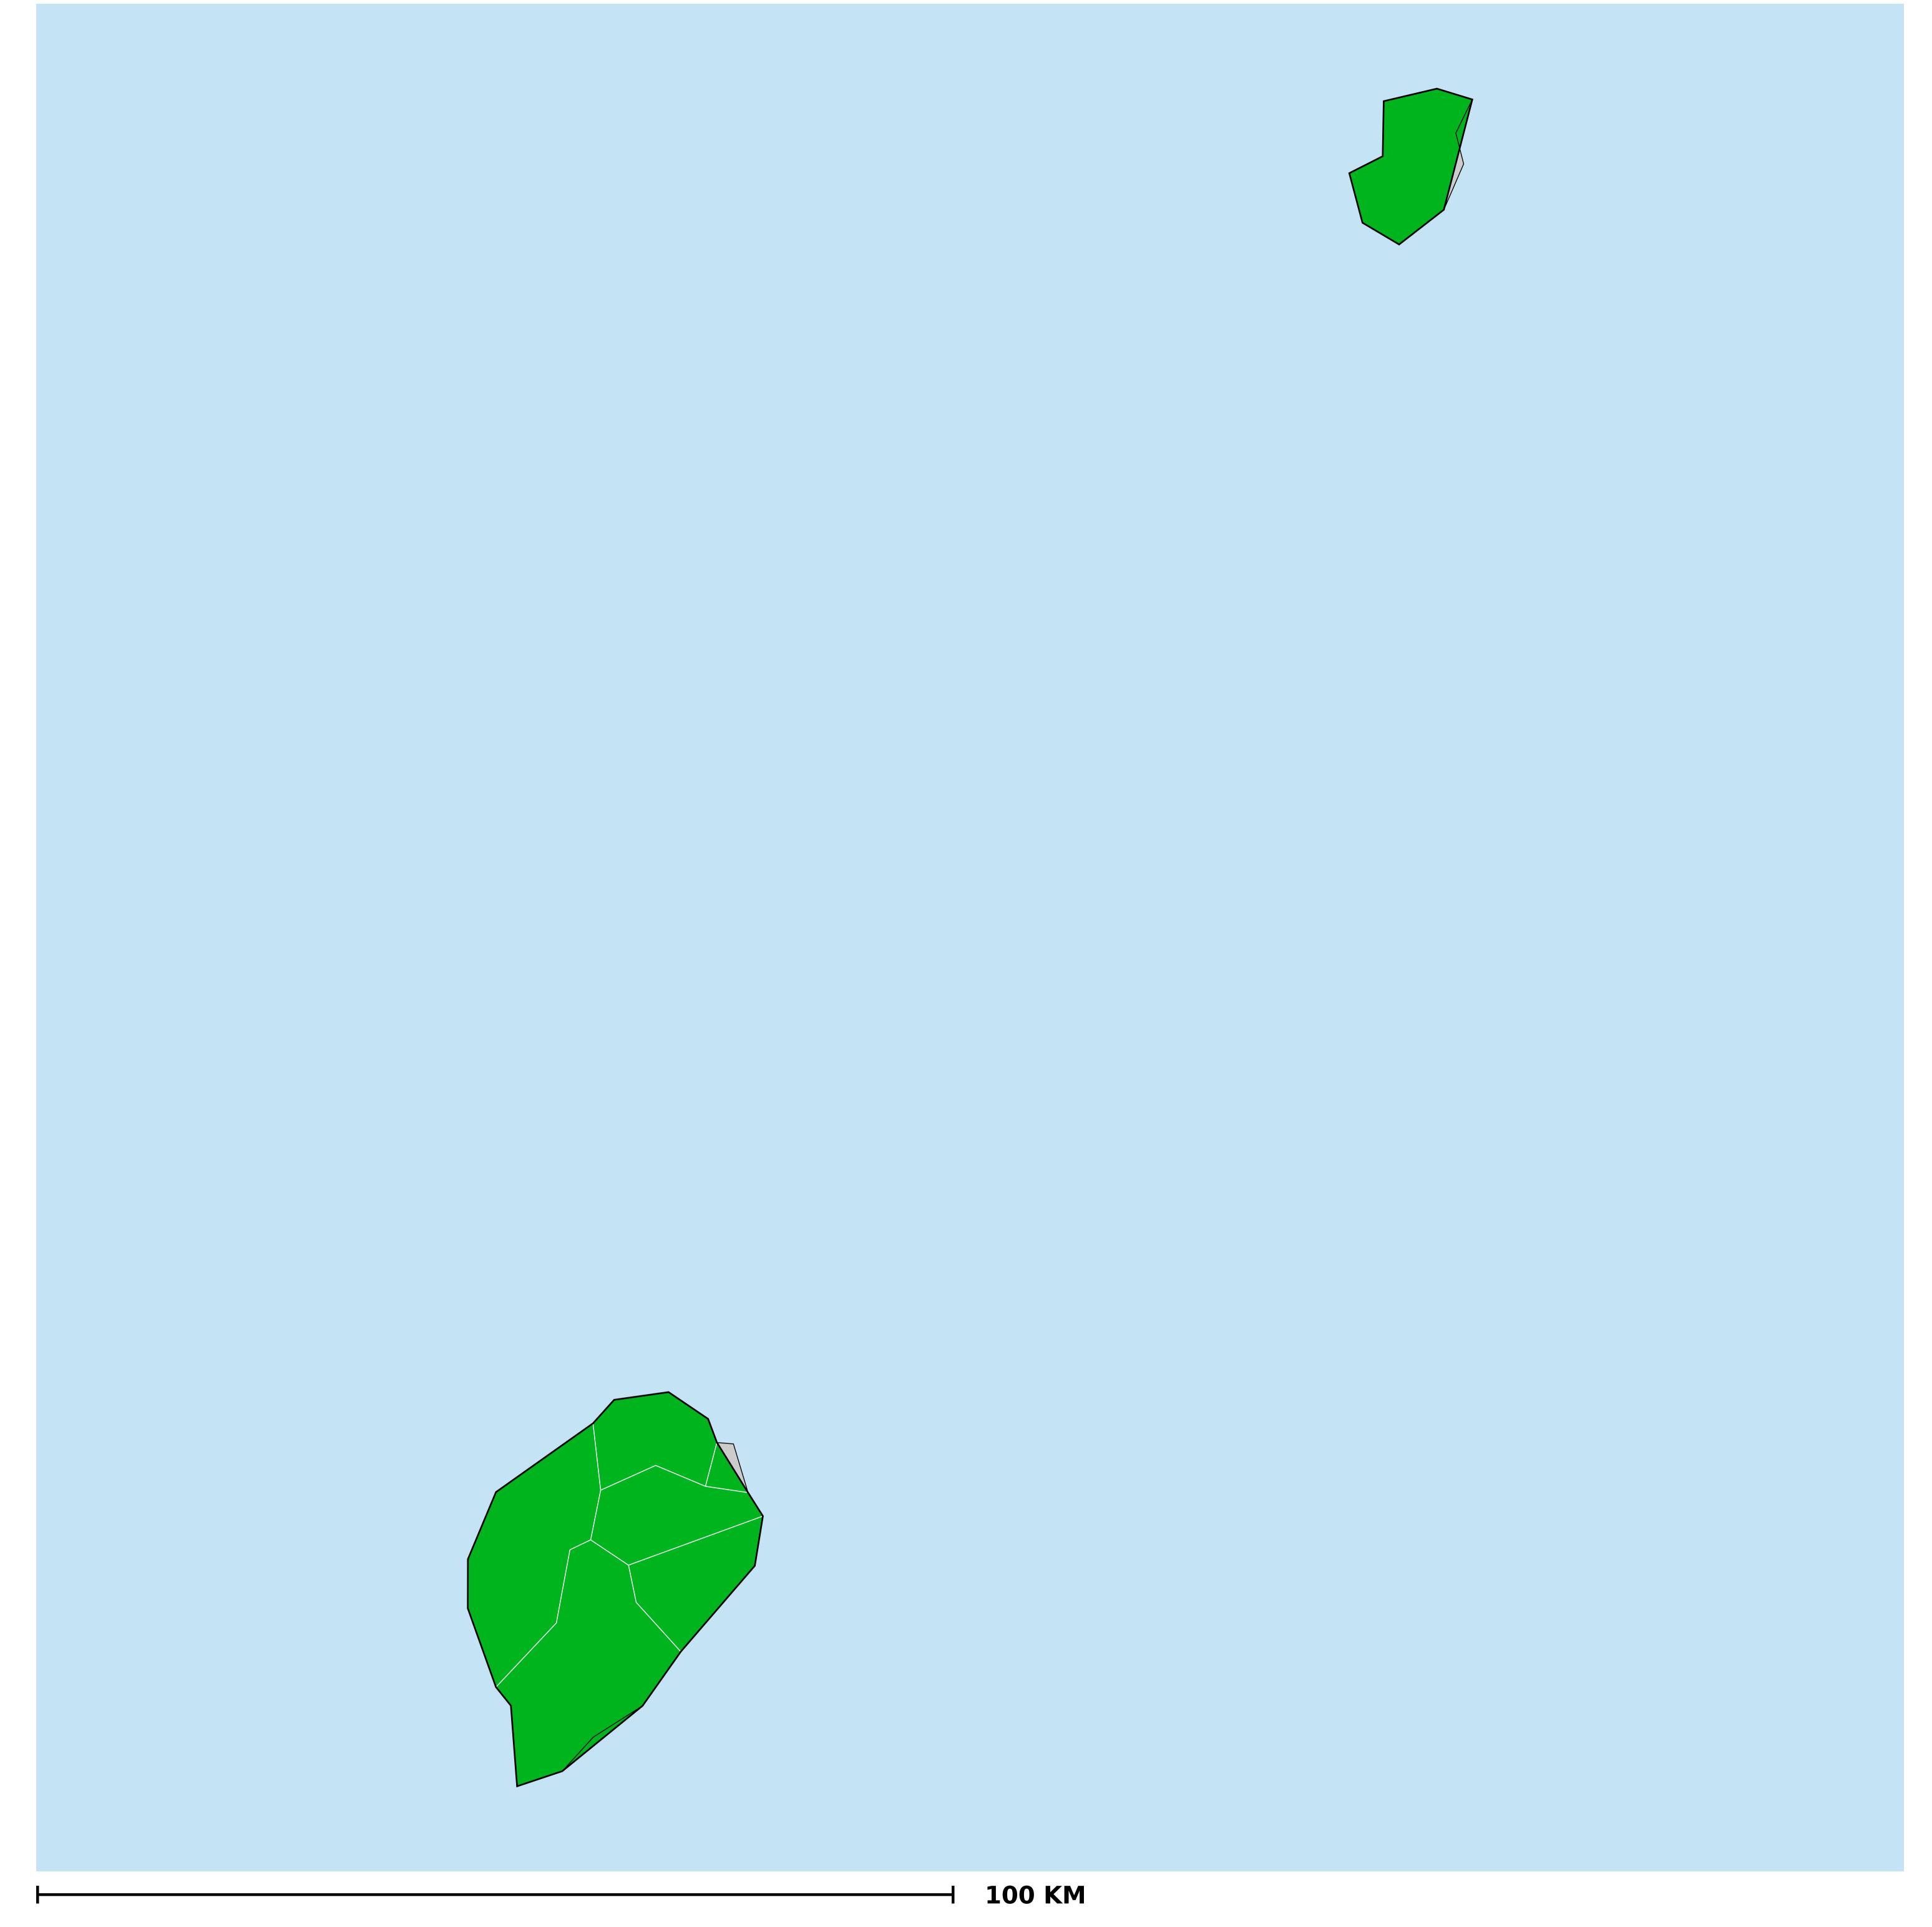

## Sao Tome & Principe (2019)

## Status of Onchocerciasis Elimination

Boundaries, names and designations used here do not imply expression of WHO opinion concerning the legal status of any country, territory or area, or of its authorities, or concerning delimitation of frontiers or boundaries. Dotted / dashed lines represent approximate border lines for which there may not yet be full agreement.

## Onchocerciasis > Endemicity

Not suitable for Onchocerciasis

Endemic (requiring MDA)

Unknown (under LF MDA)

Under post-intervention surveillance

Unknown (consider Oncho Elimination Mapping)

No data available