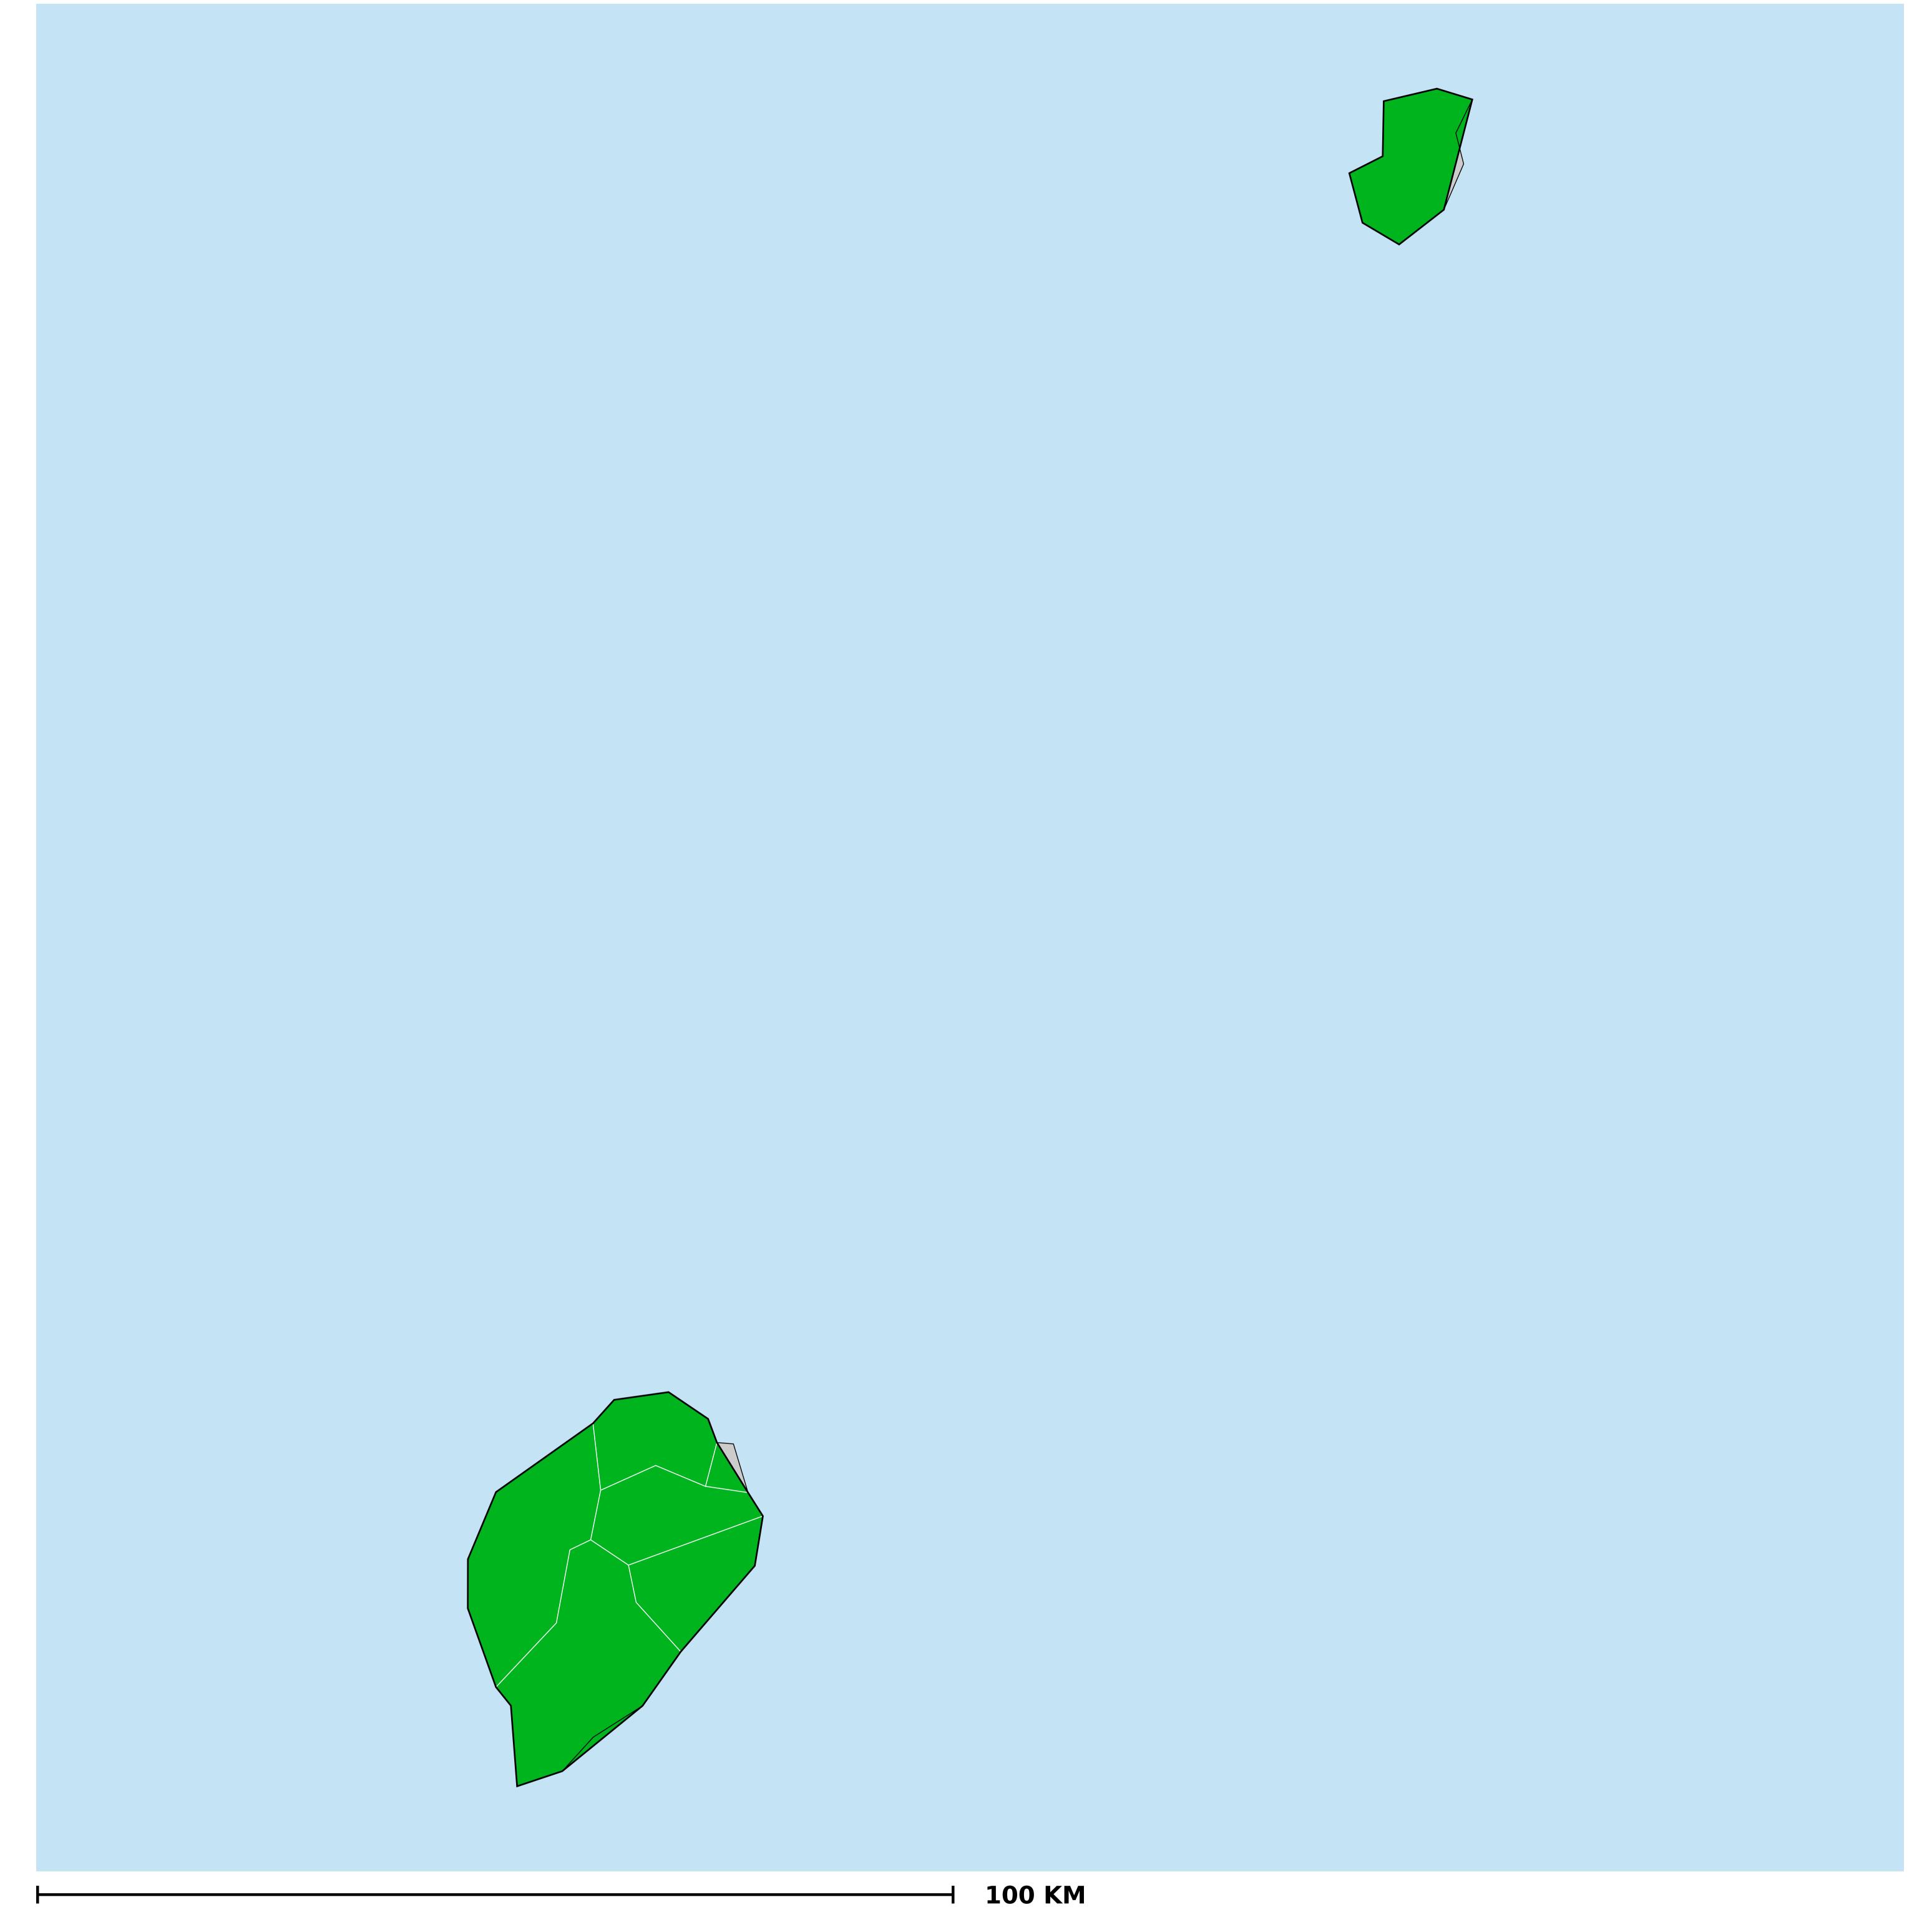

## Sao Tome & Principe (2017)

## Status of Onchocerciasis Elimination

Boundaries, names and designations used here do not imply expression of WHO opinion concerning the legal status of any country, territory or area, or of its authorities, or concerning delimitation of frontiers or boundaries. Dotted / dashed lines represent approximate border lines for which there may not yet be full agreement.

## Onchocerciasis > Endemicity

Not suitable for Onchocerciasis

Endemic (requiring MDA)

Unknown (under LF MDA)

Under post-intervention surveillance

Unknown (consider Oncho Elimination Mapping)

No data available