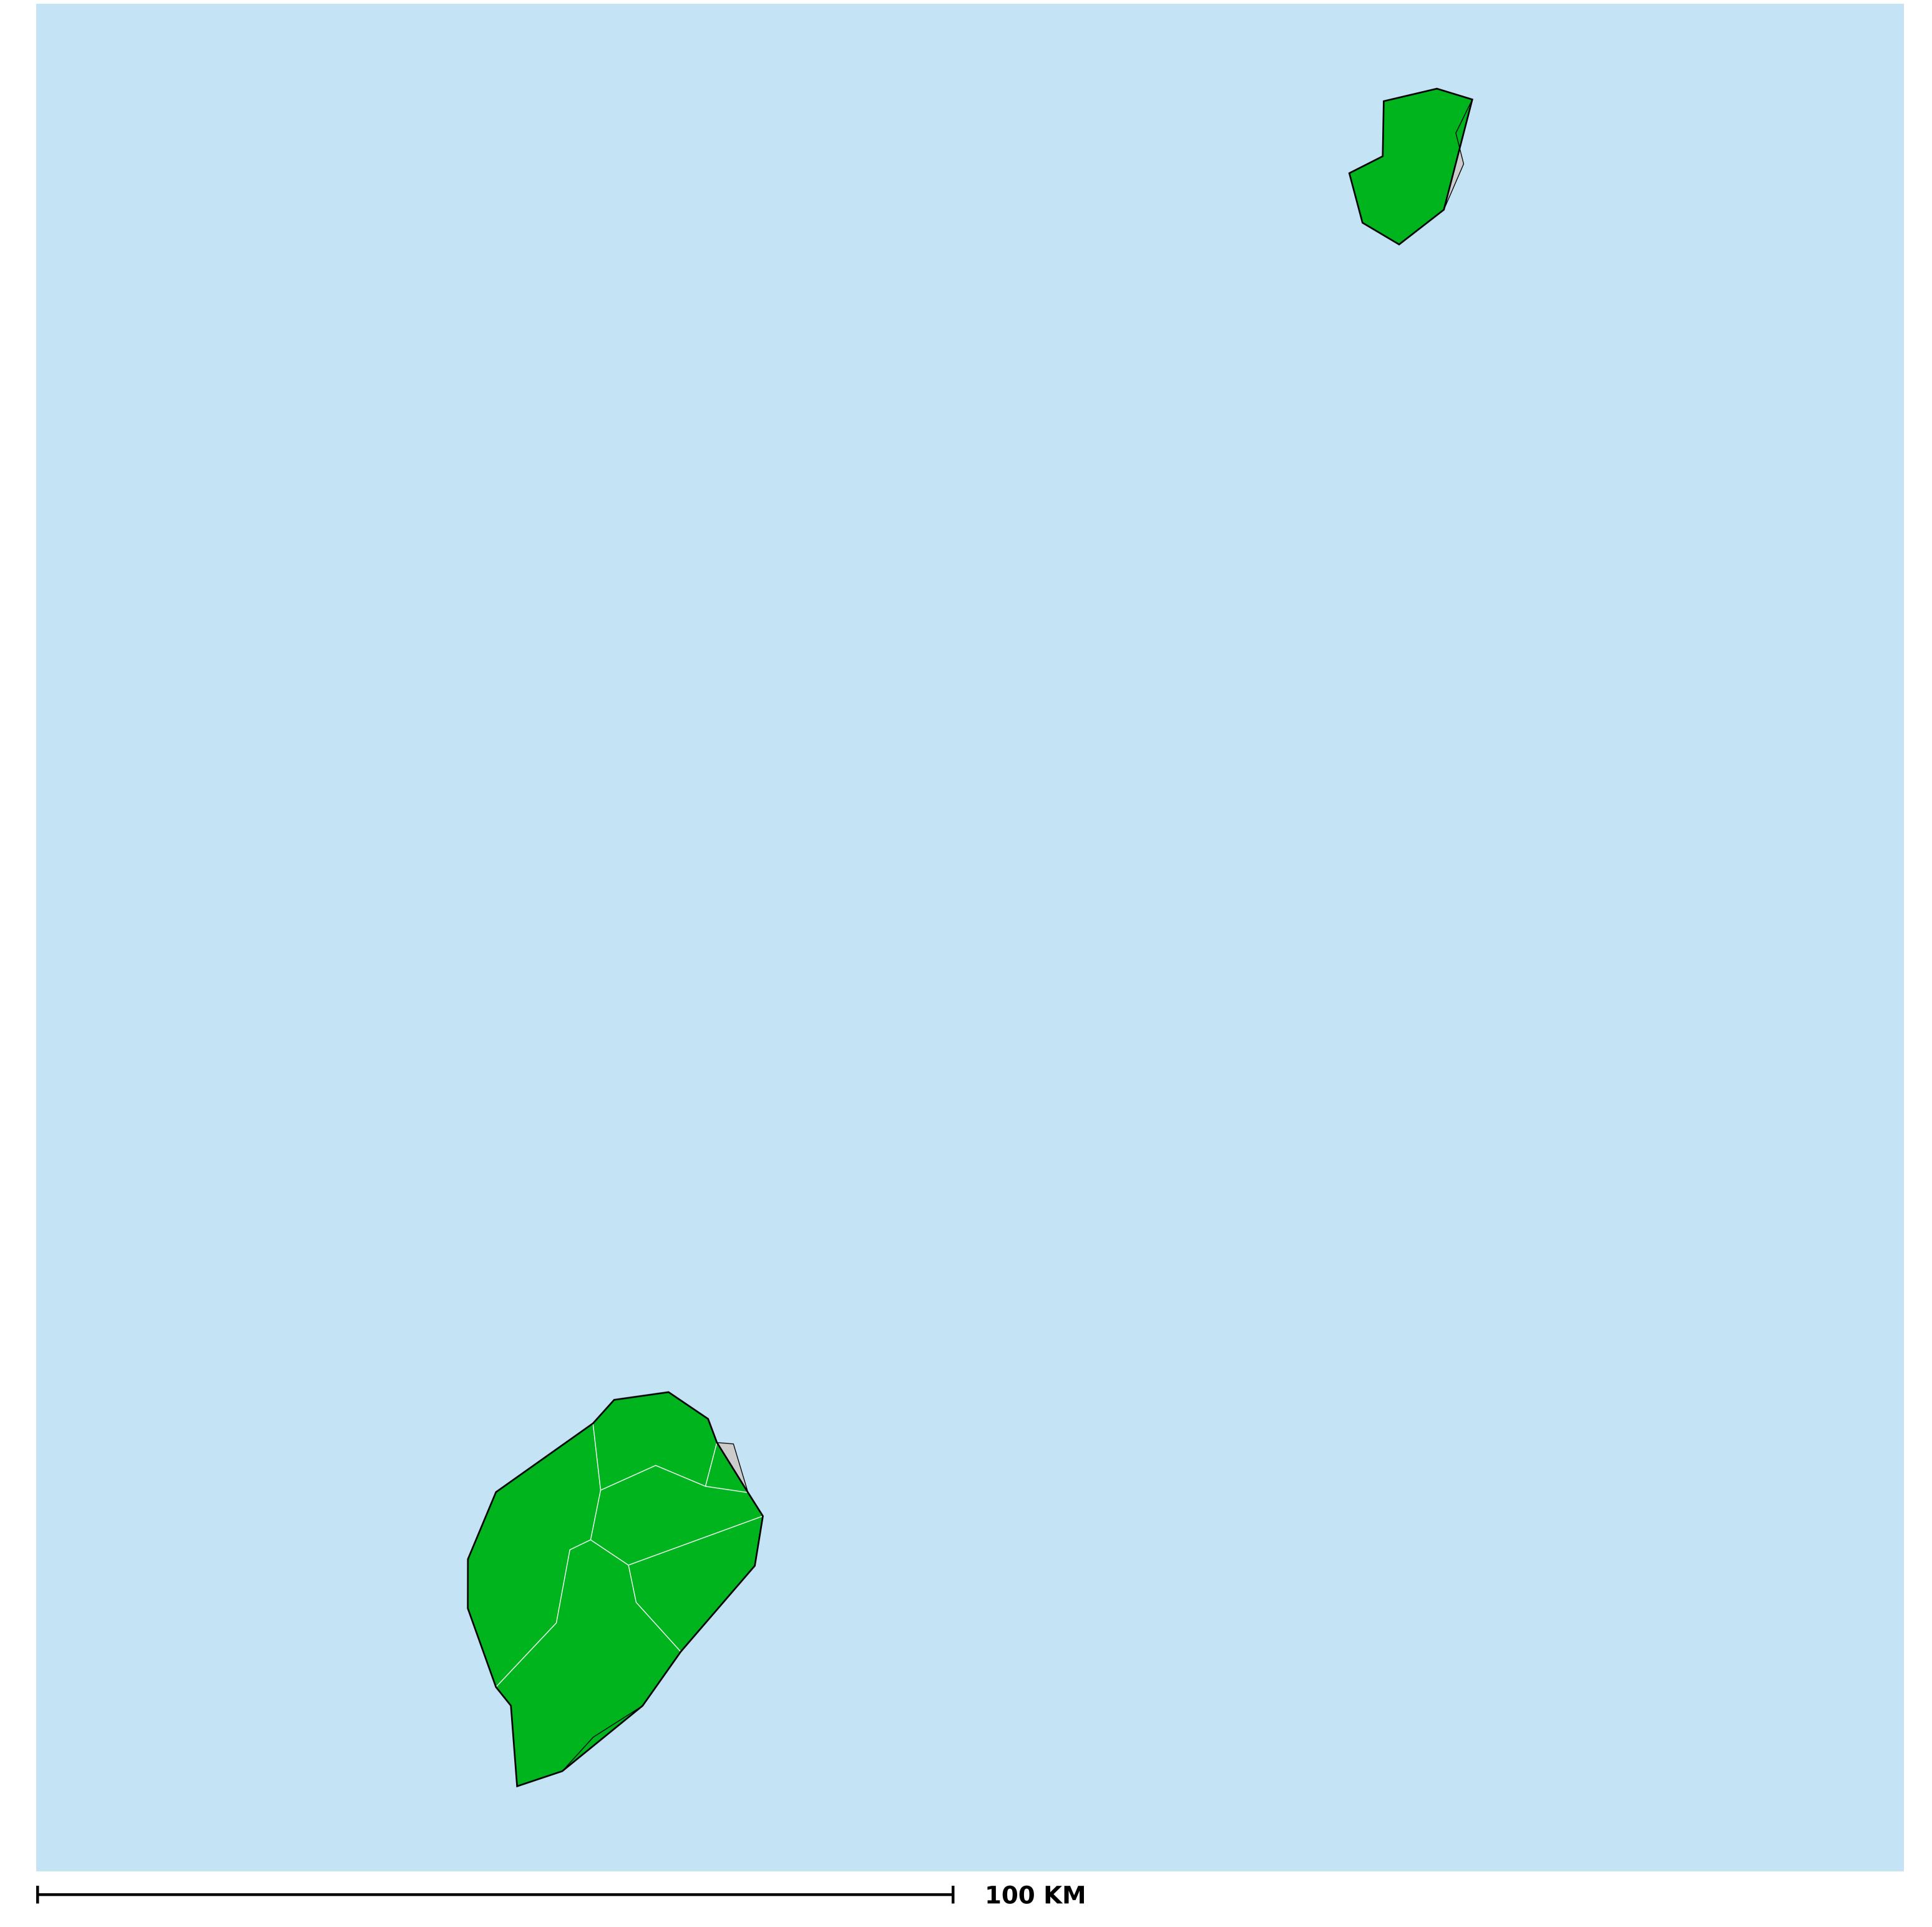

## Sao Tome & Principe (2016)

## Status of Onchocerciasis Elimination

Boundaries, names and designations used here do not imply expression of WHO opinion concerning the legal status of any country, territory or area, or of its authorities, or concerning delimitation of frontiers or boundaries. Dotted / dashed lines represent approximate border lines for which there may not yet be full agreement.

## Onchocerciasis > Endemicity

Not suitable for Onchocerciasis

Endemic (requiring MDA)

Unknown (under LF MDA)

Under post-intervention surveillance

Unknown (consider Oncho Elimination Mapping)

No data available