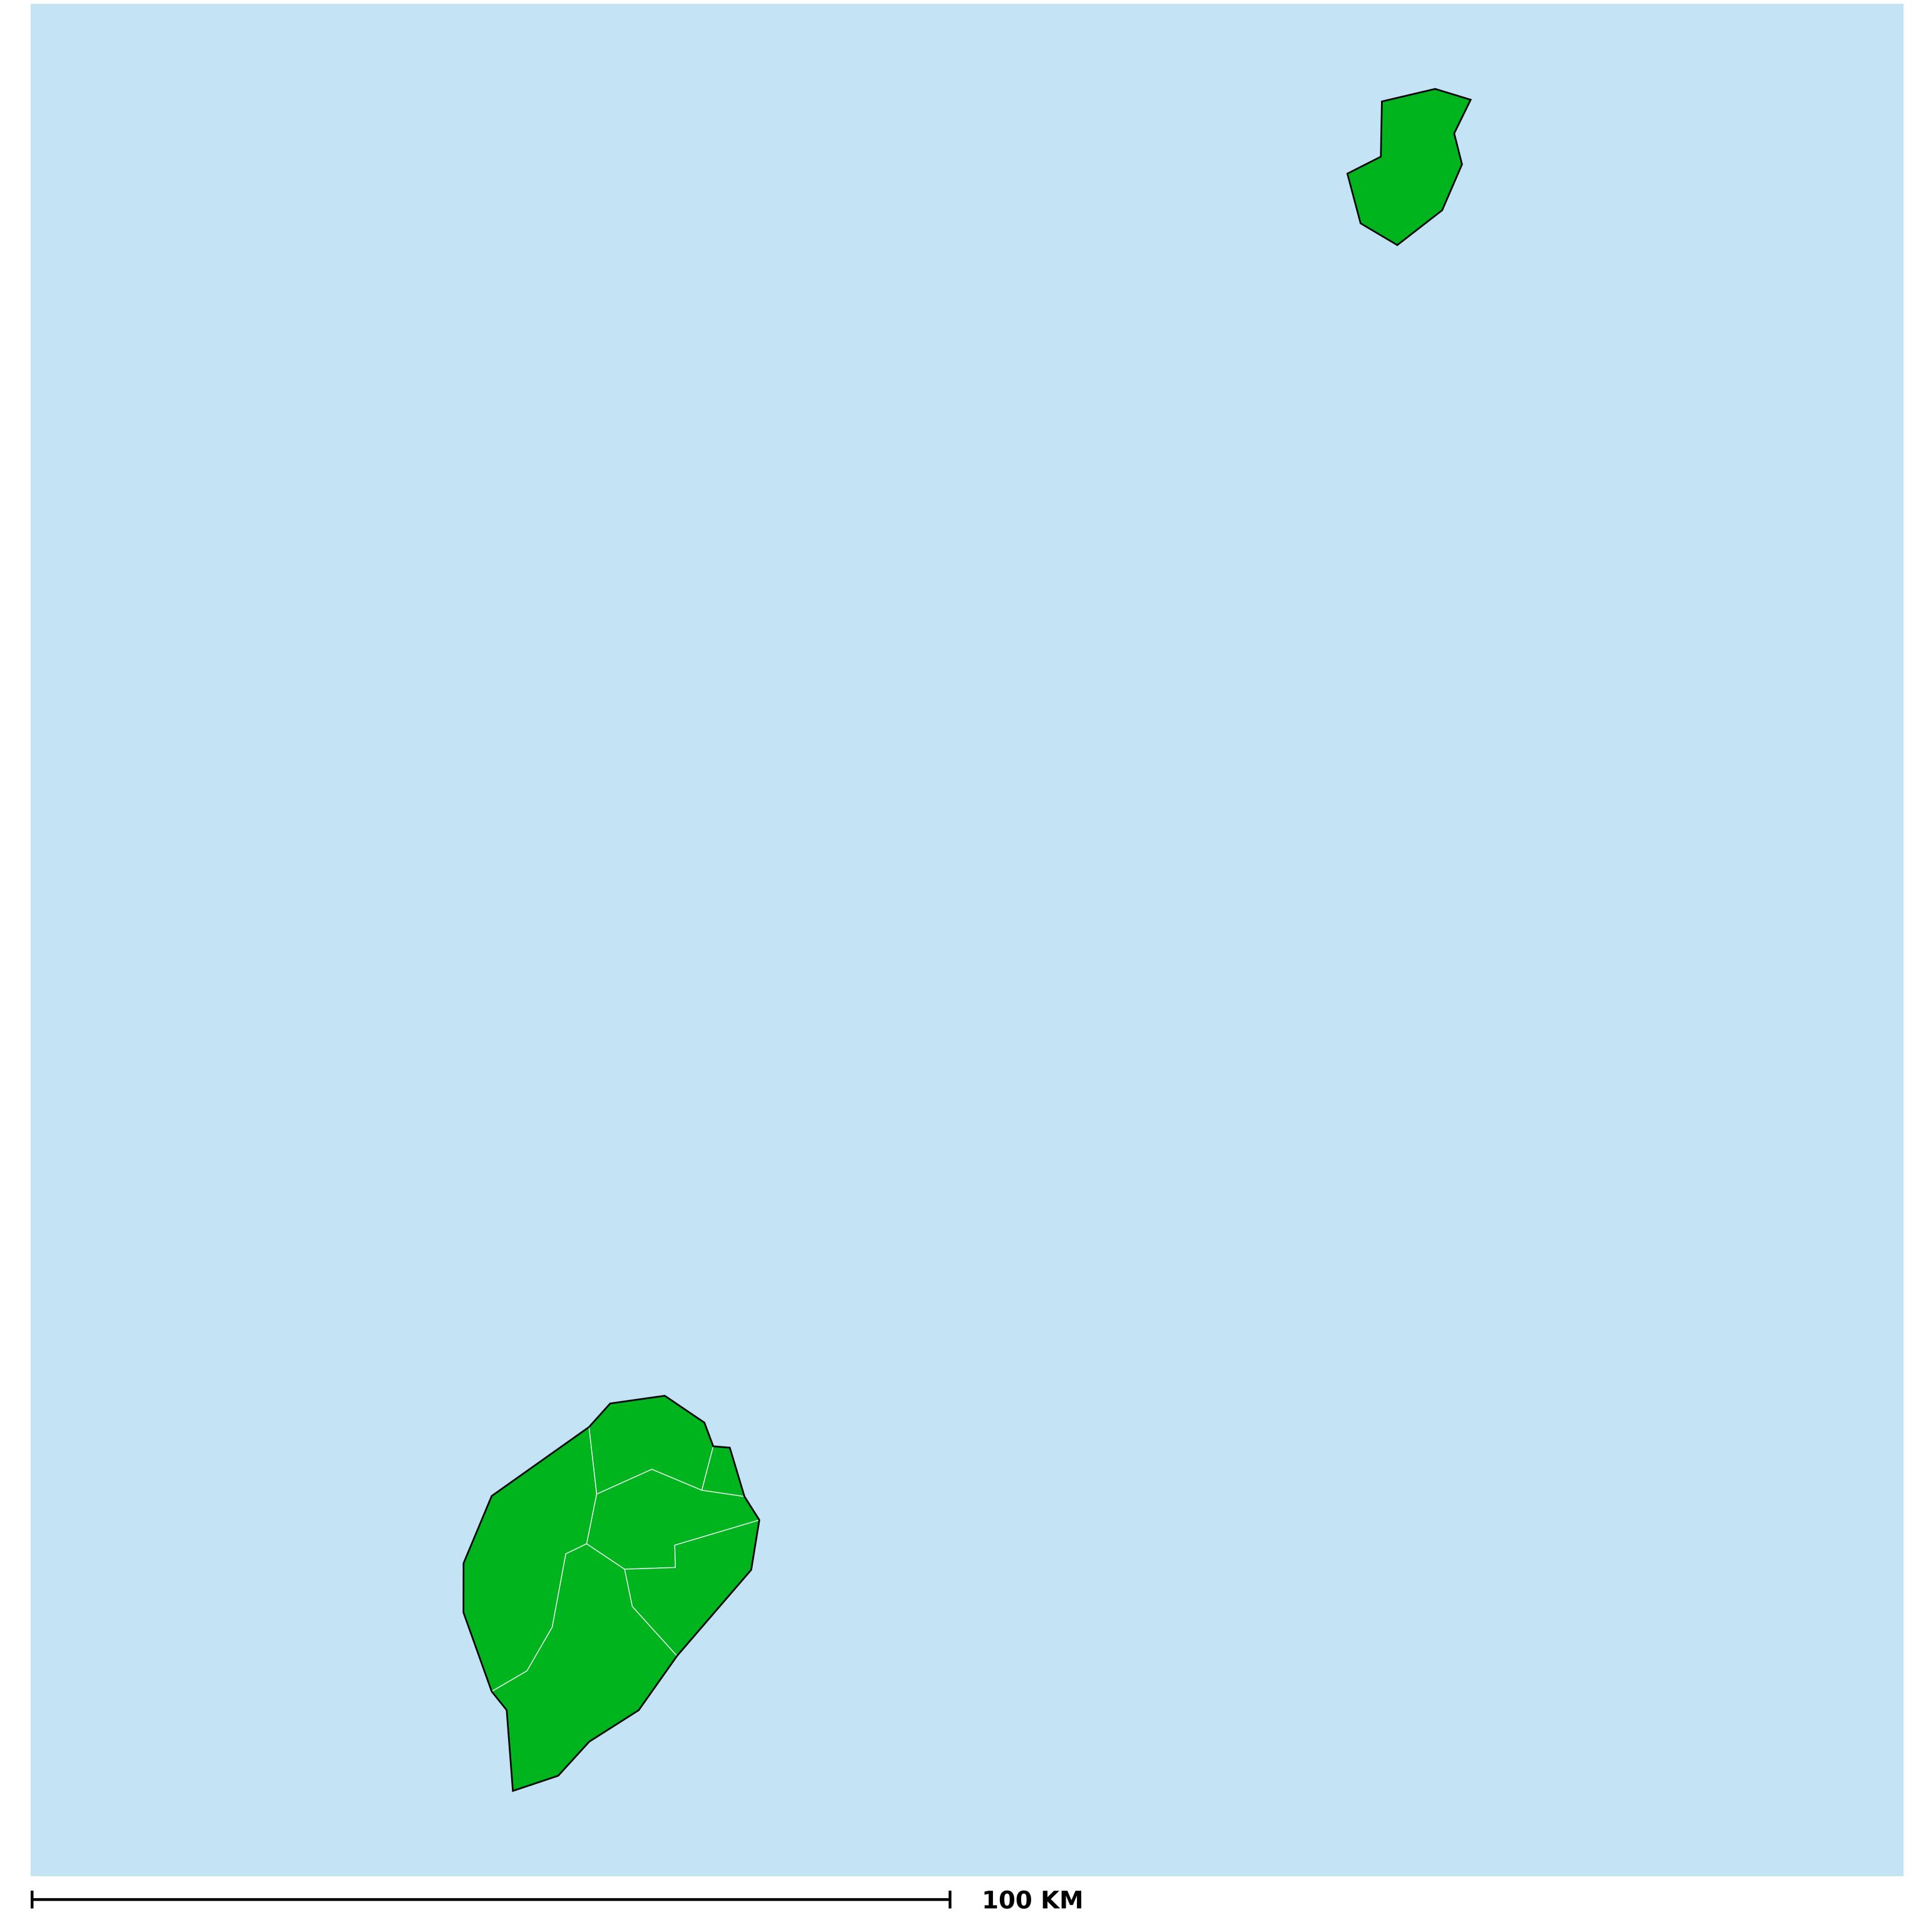

## Sao Tome & Principe (2015)

## Status of Onchocerciasis Elimination

Boundaries, names and designations used here do not imply expression of WHO opinion concerning the legal status of any country, territory or area, or of its authorities, or concerning delimitation of frontiers or boundaries. Dotted / dashed lines represent approximate border lines for which there may not yet be full agreement.

## Onchocerciasis > Endemicity

Not suitable for Onchocerciasis

Endemic (requiring MDA)

Unknown (under LF MDA)

Under post-intervention surveillance

Unknown (consider Oncho Elimination Mapping)

No data available