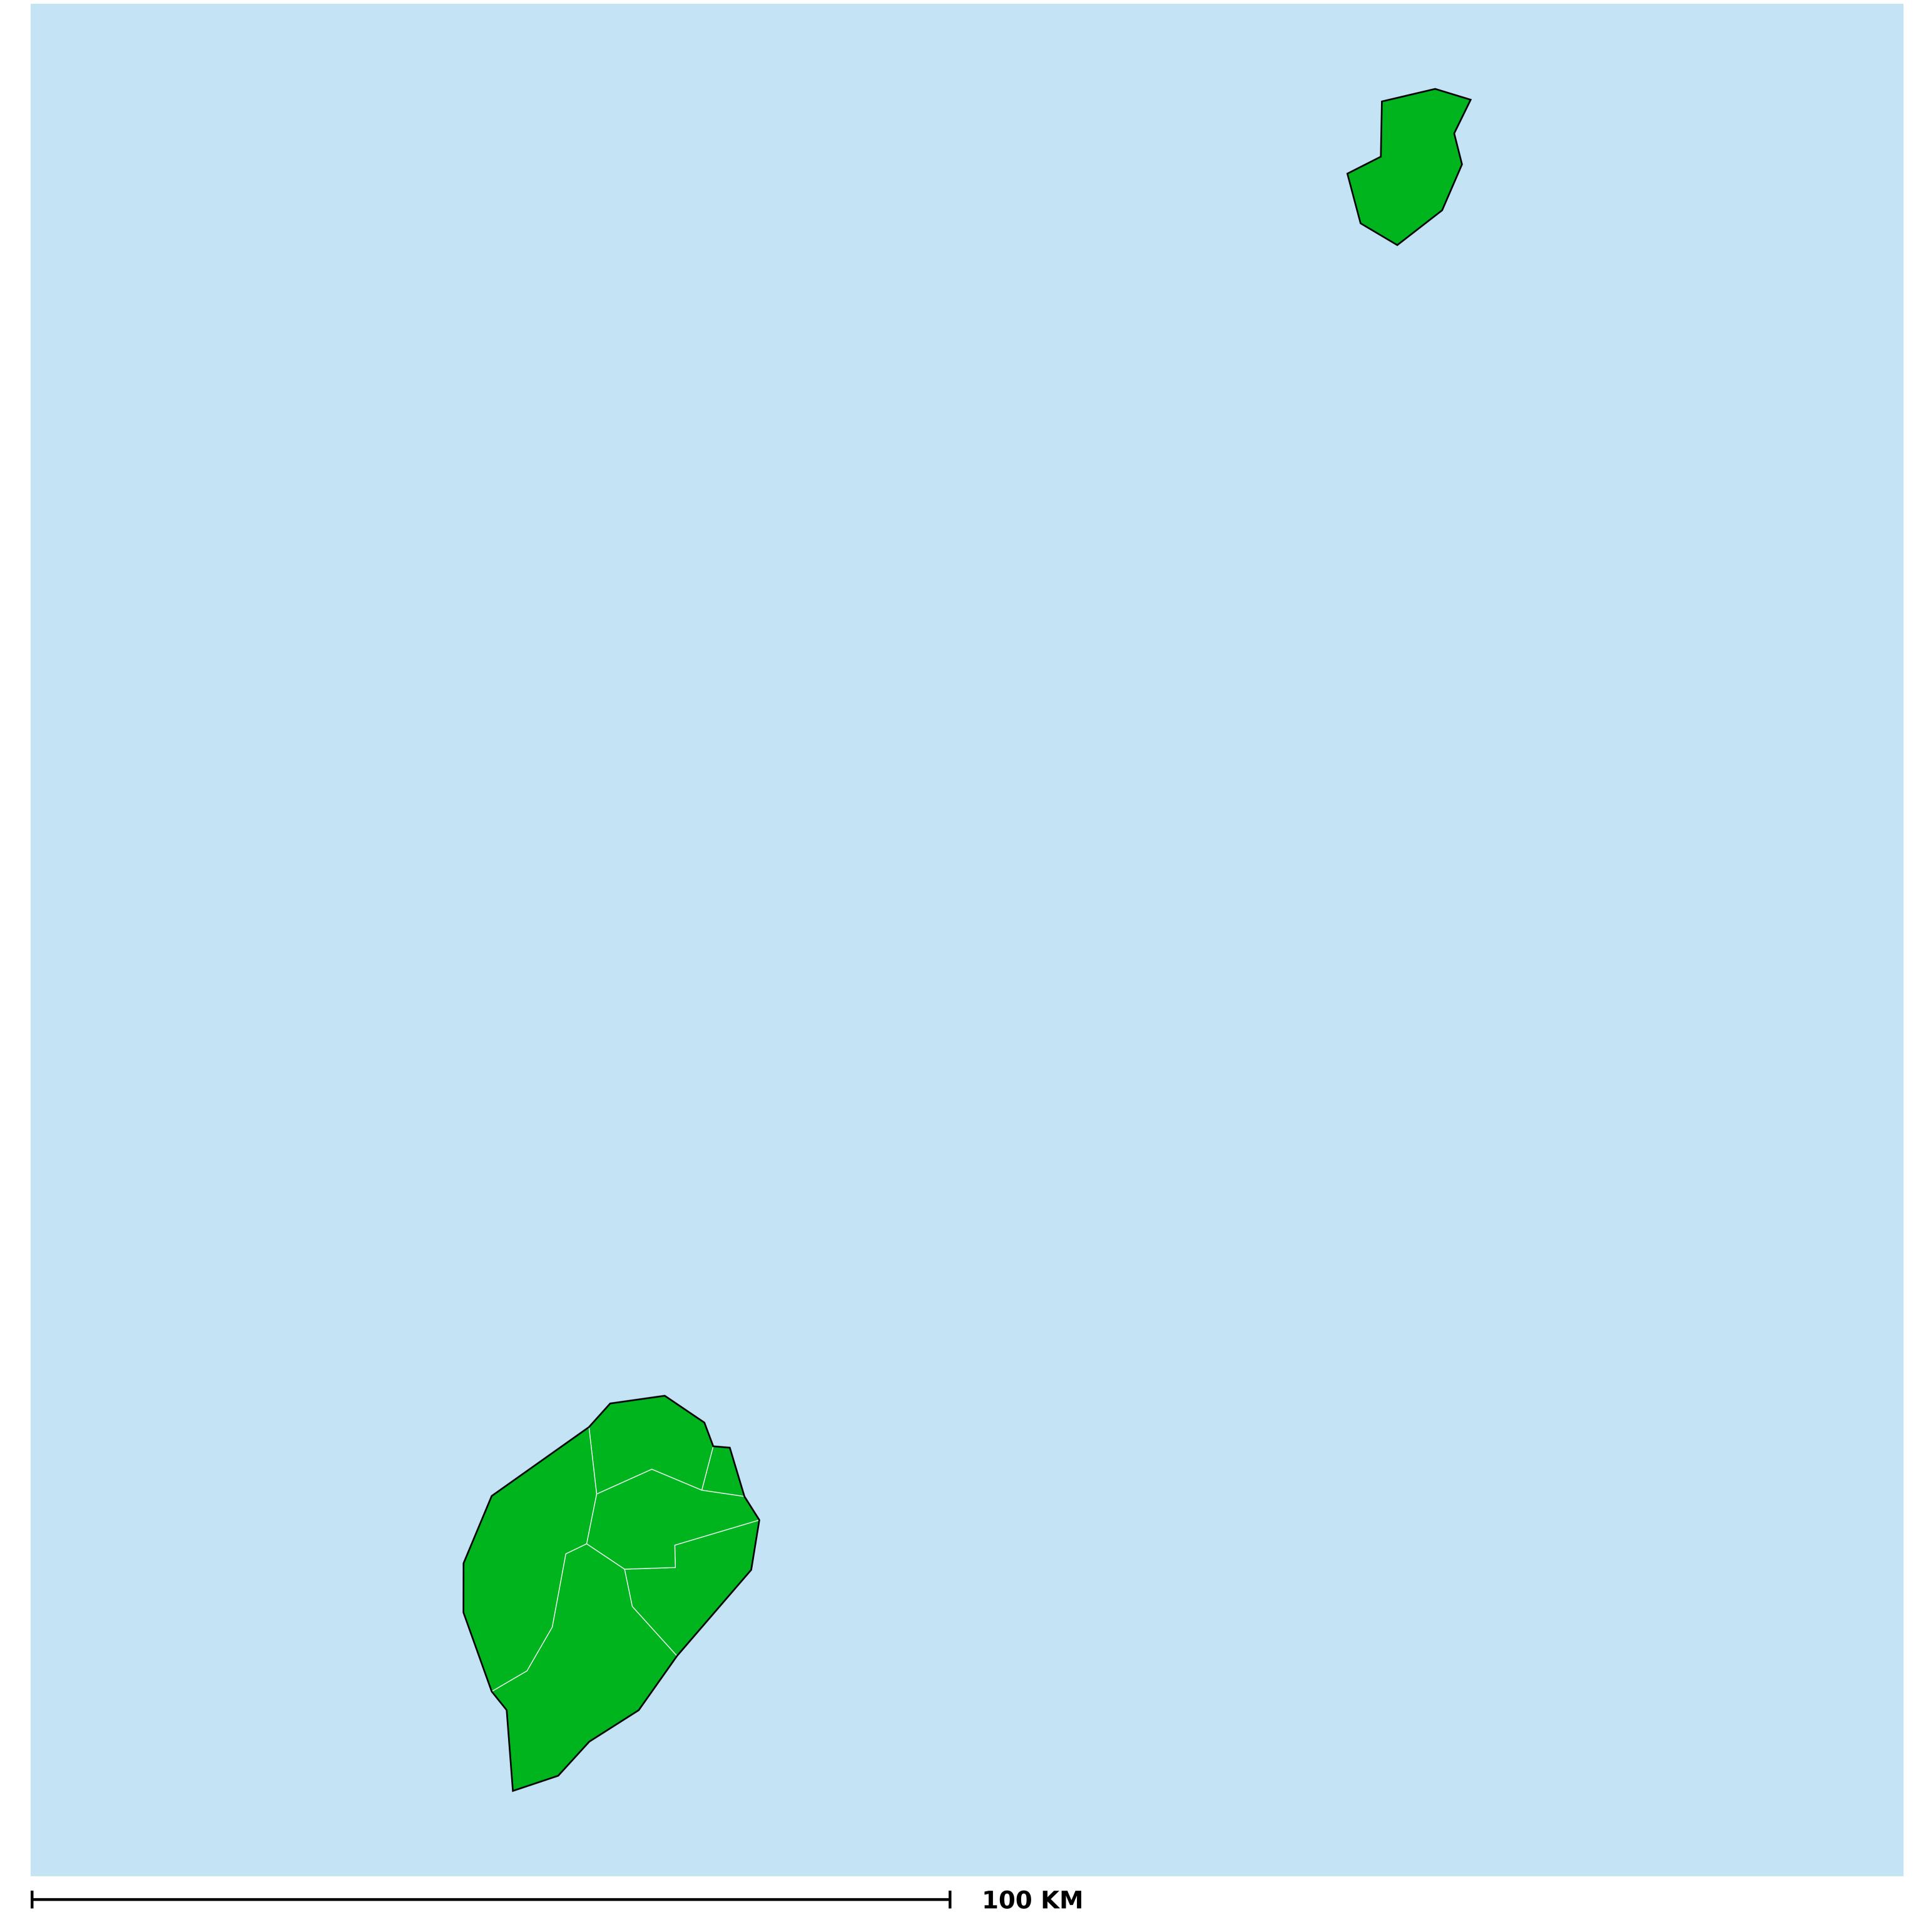

## Sao Tome & Principe (2014)

## Status of Onchocerciasis Elimination

Boundaries, names and designations used here do not imply expression of WHO opinion concerning the legal status of any country, territory or area, or of its authorities, or concerning delimitation of frontiers or boundaries. Dotted / dashed lines represent approximate border lines for which there may not yet be full agreement.

## Onchocerciasis > Endemicity

Not suitable for Onchocerciasis

Endemic (requiring MDA)

Unknown (under LF MDA)

Under post-intervention surveillance

Unknown (consider Oncho Elimination Mapping)

No data available