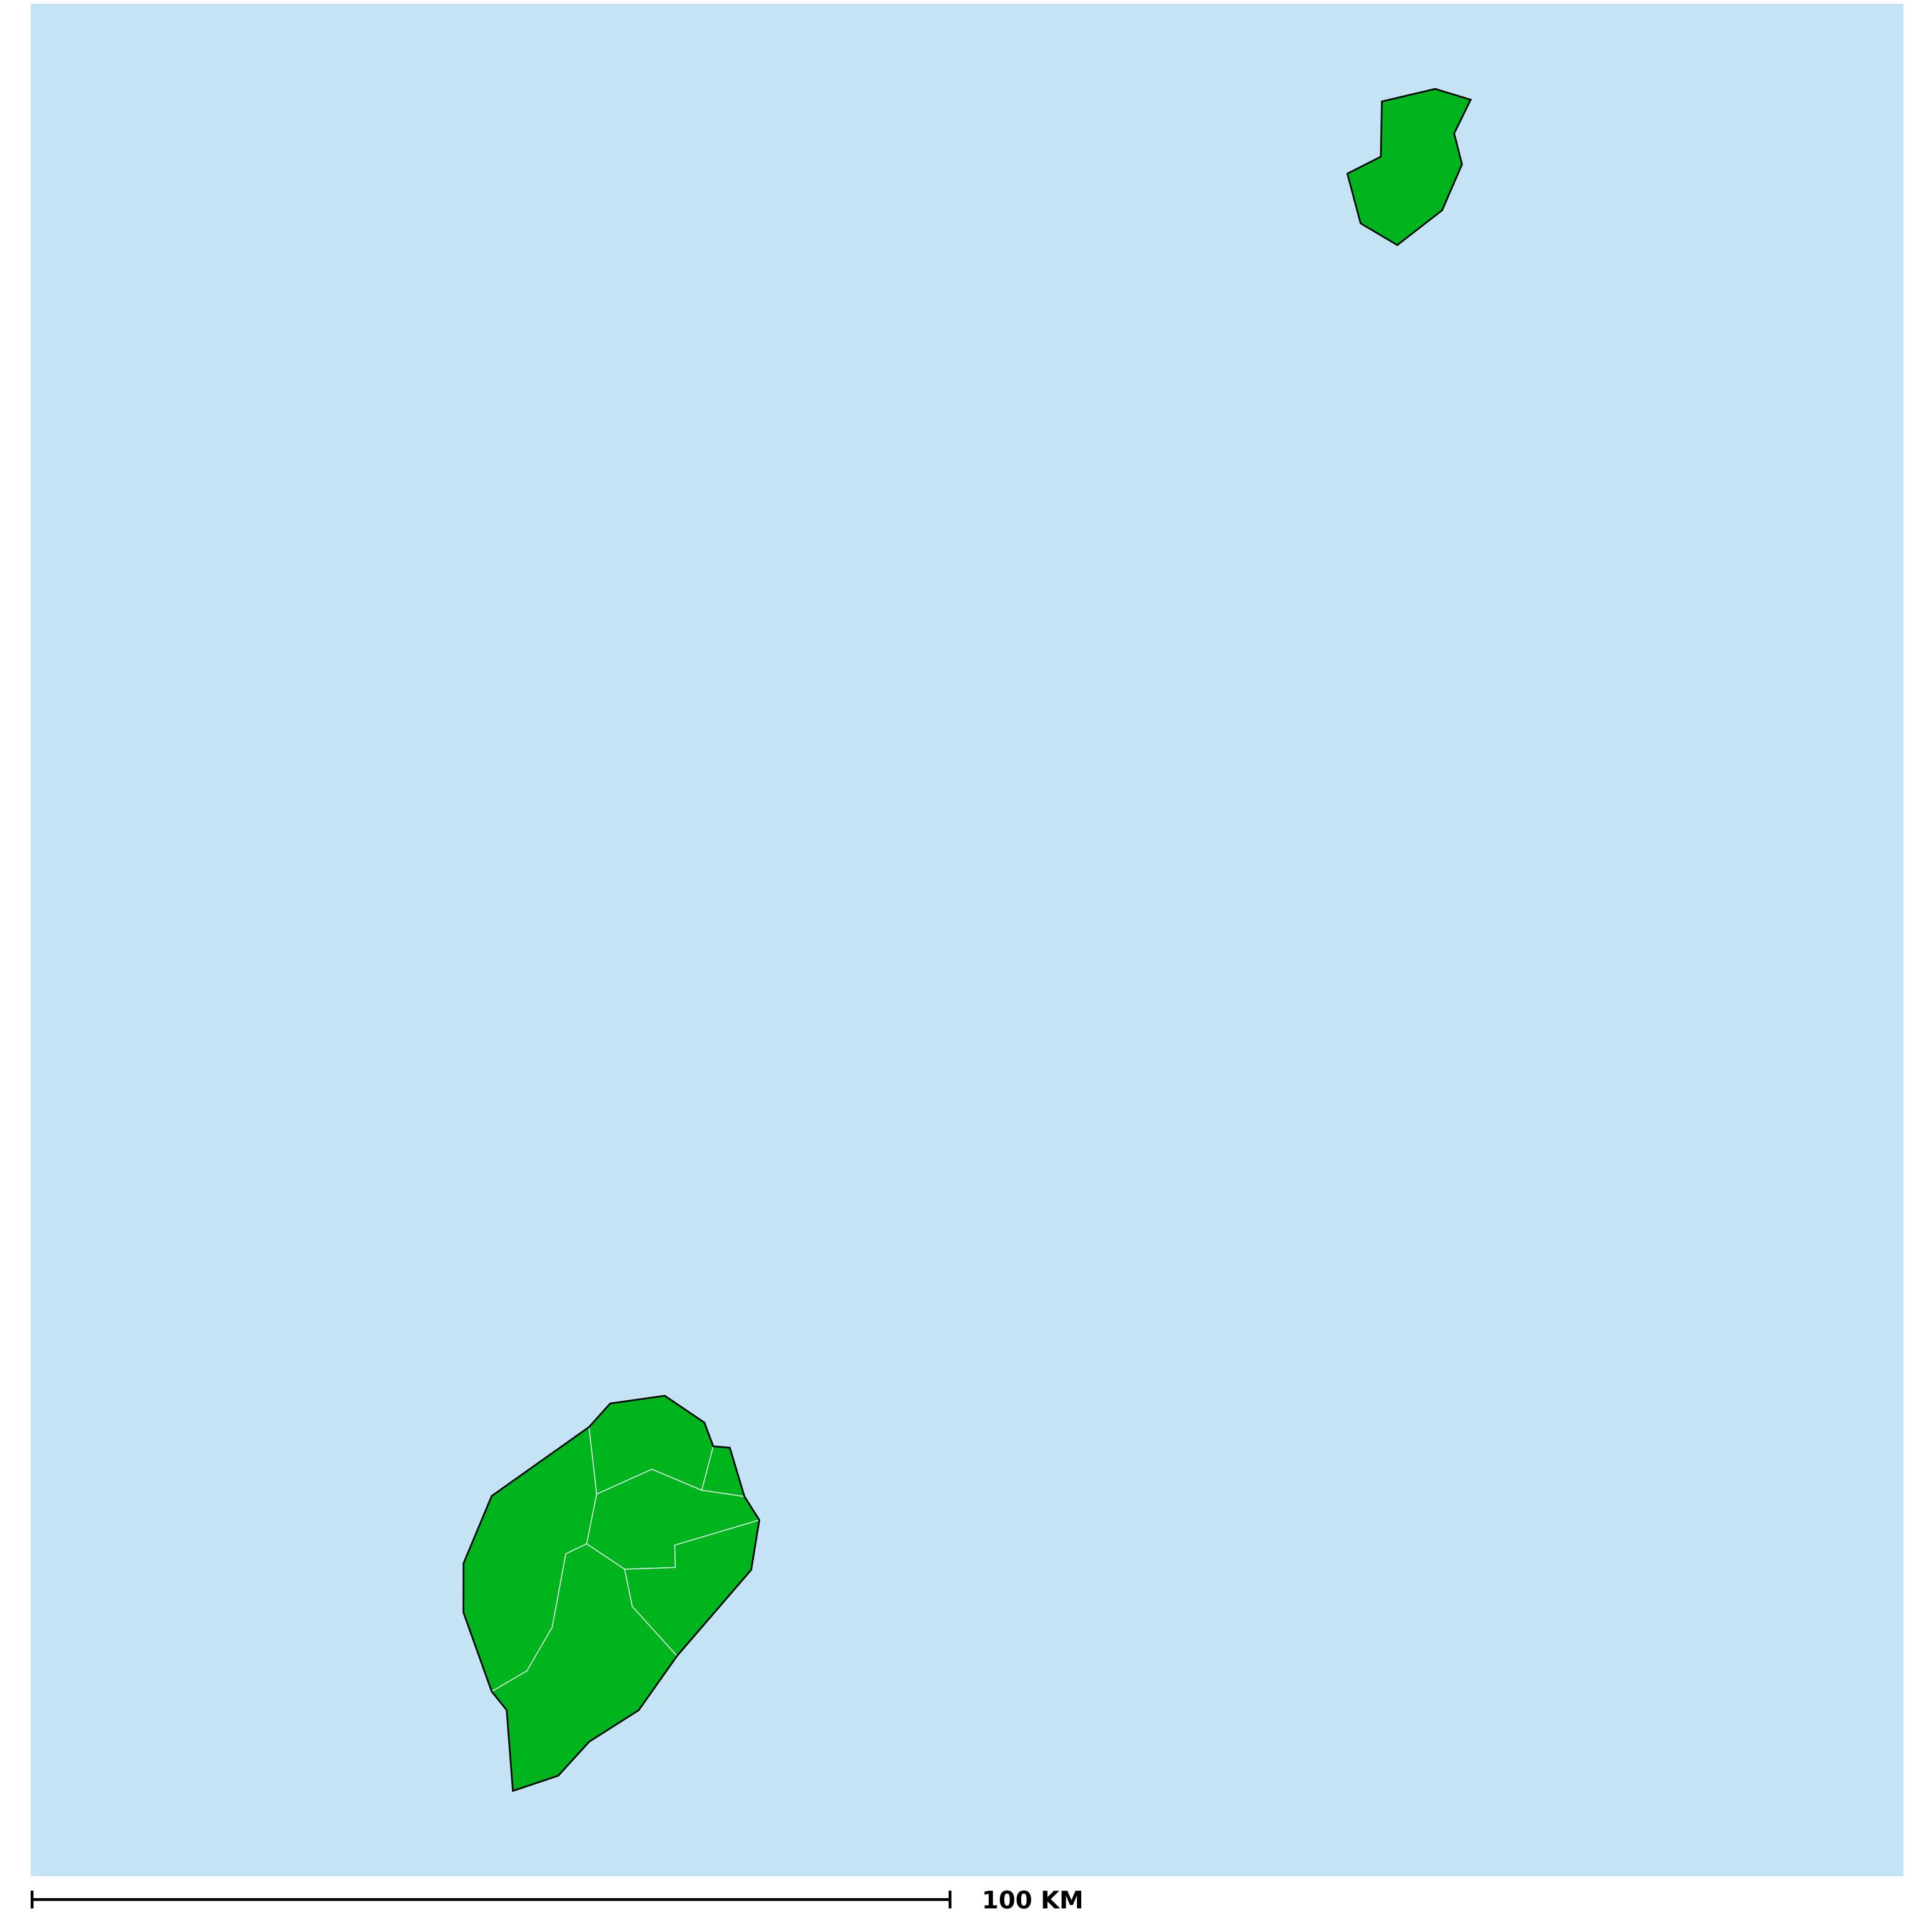

## Sao Tome & Principe (2013)

## Status of Onchocerciasis Elimination

Boundaries, names and designations used here do not imply expression of WHO opinion concerning the legal status of any country, territory or area, or of its authorities, or concerning delimitation of frontiers or boundaries. Dotted / dashed lines represent approximate border lines for which there may not yet be full agreement.

## Onchocerciasis > Endemicity

Not suitable for Onchocerciasis

Endemic (requiring MDA)

Unknown (under LF MDA)

Under post-intervention surveillance

Unknown (consider Oncho Elimination Mapping)

No data available