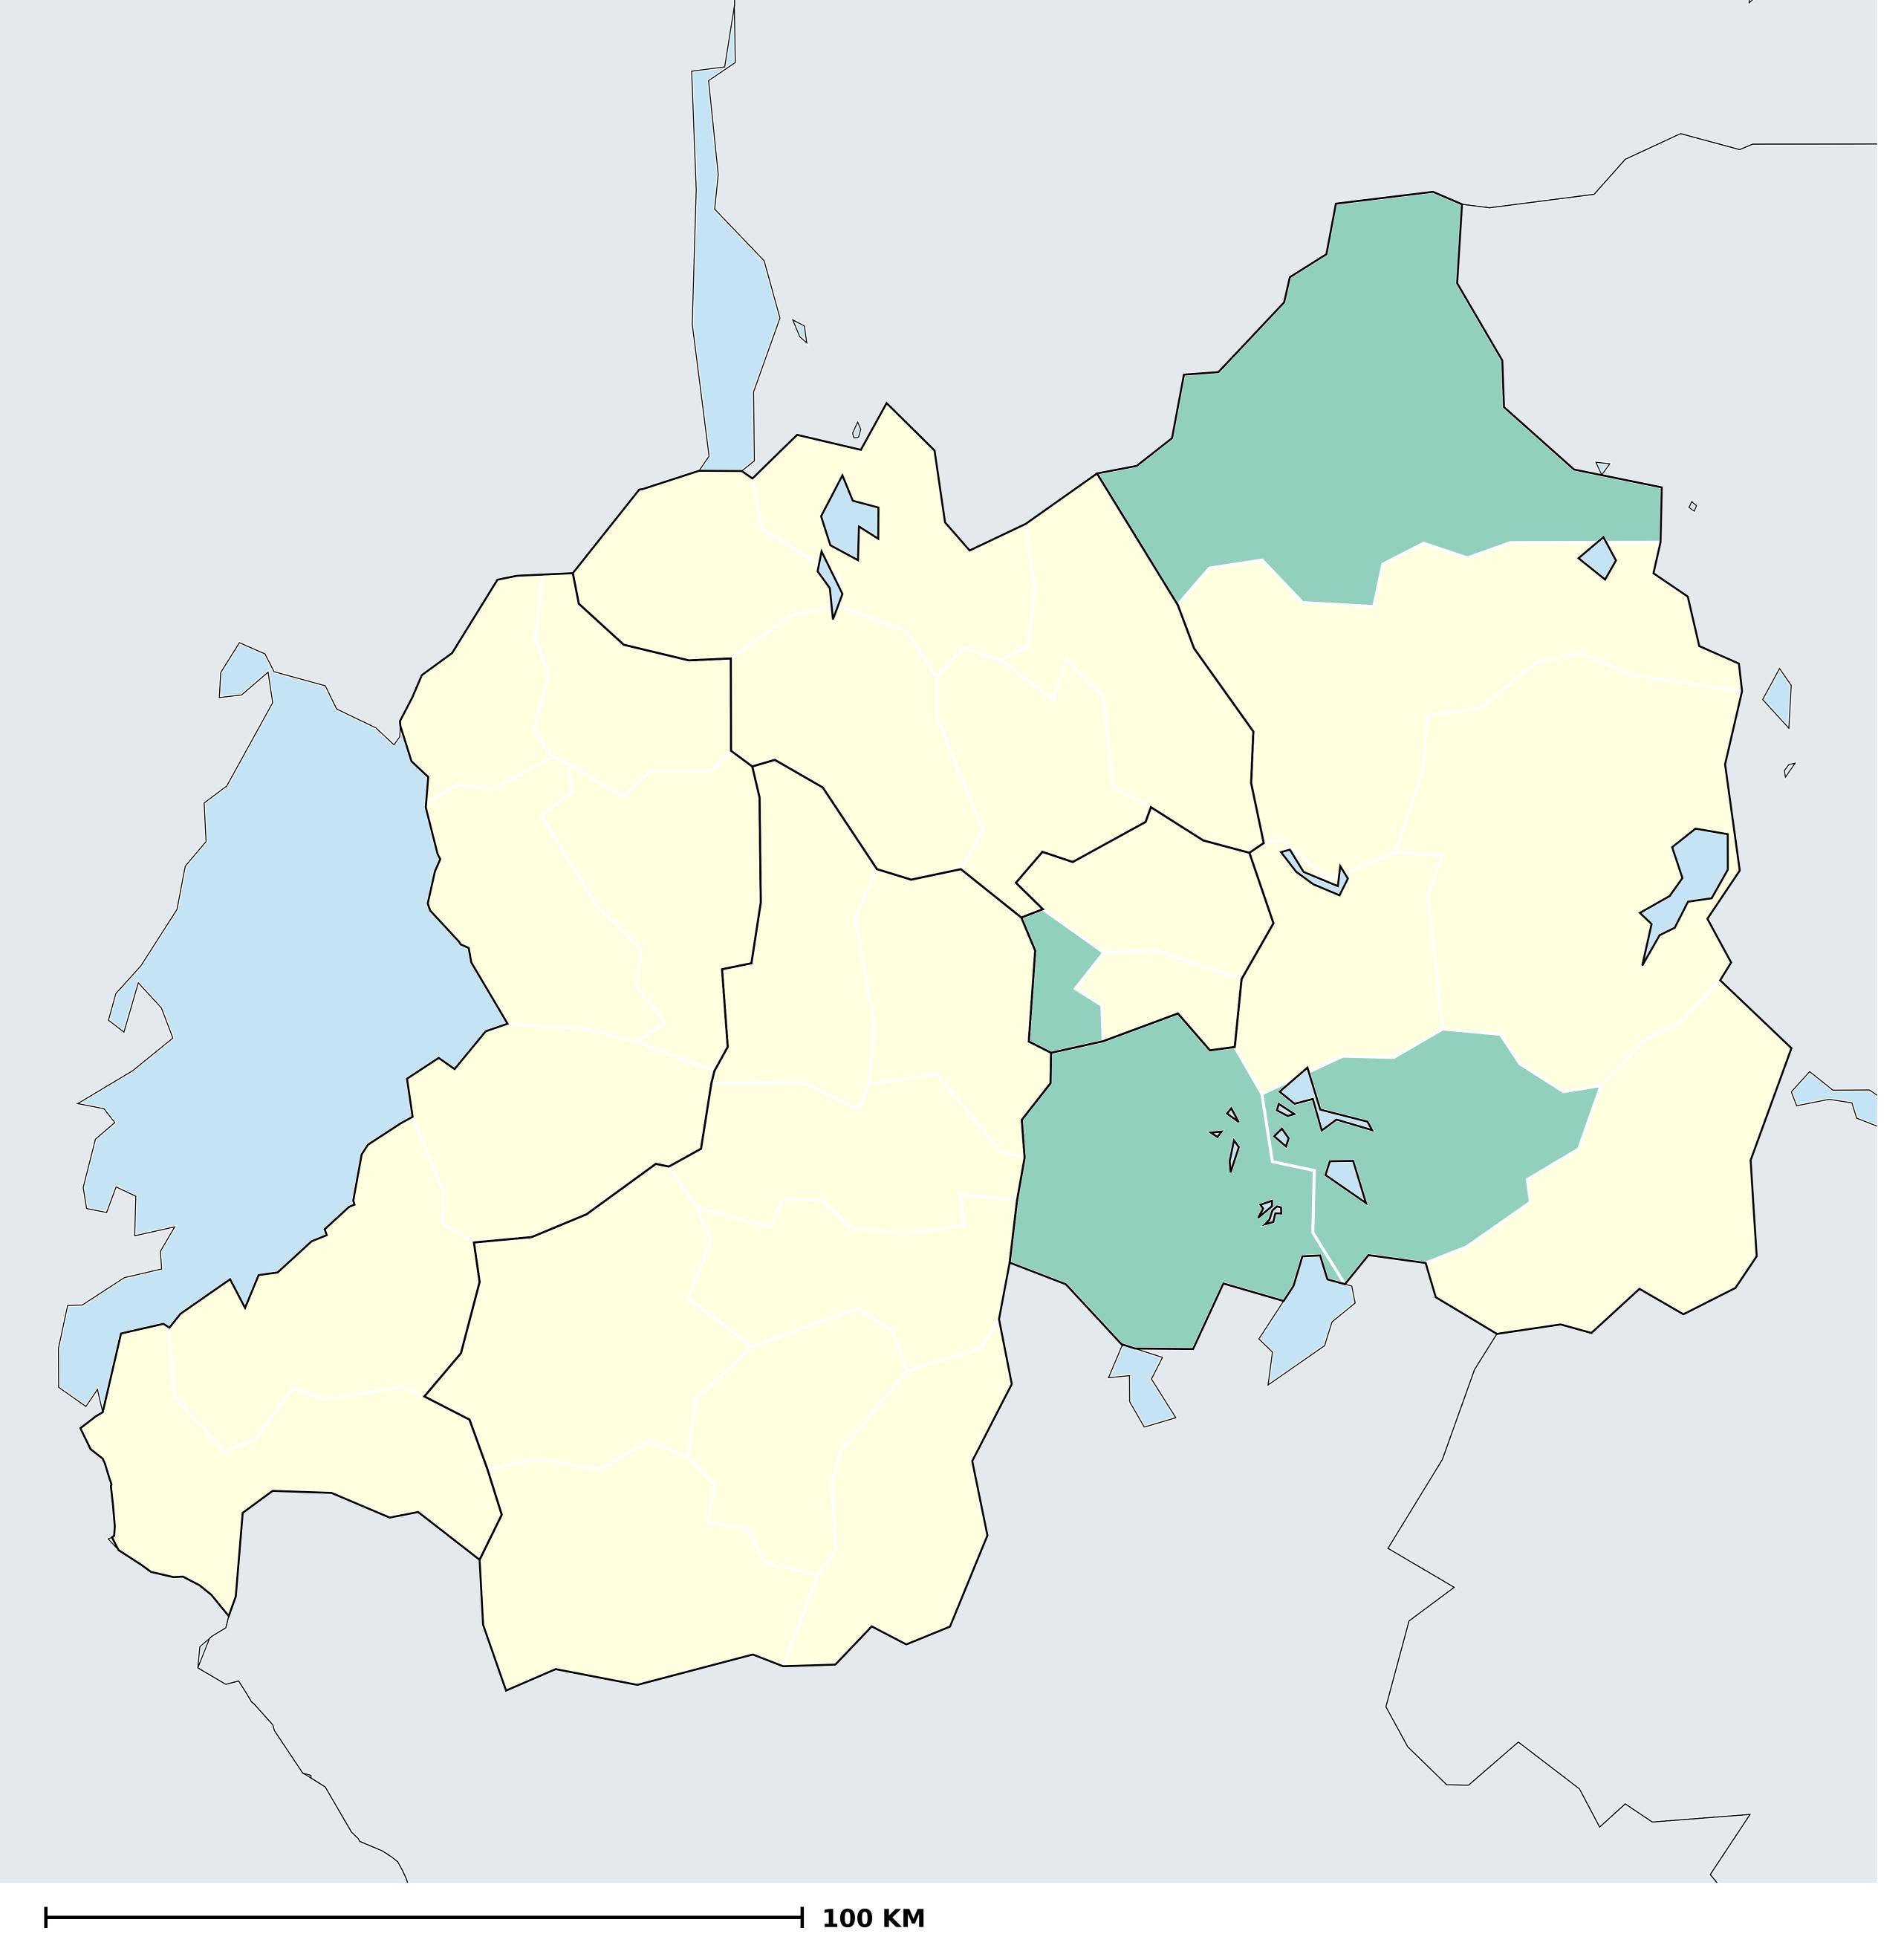

## Rwanda (2016)

## Population limited to surface water (model estimates)

WASH > Access to water > Surface

Boundaries, names and designations used here do not imply expression of WHO opinion concerning the legal status of any country, territory or area, or of its authorities, or concerning delimitation of frontiers or boundaries. Dotted / dashed lines represent approximate border lines for which there may not yet be full agreement.

## **Data Source:**

WaSH estimates produced by the Local Burden of Disease WaSH Collaborators using geostatistical models incorporating data from household surveys and censuses. DOI: https://doi.org/10.1016/S2214-109X(20)30278-3