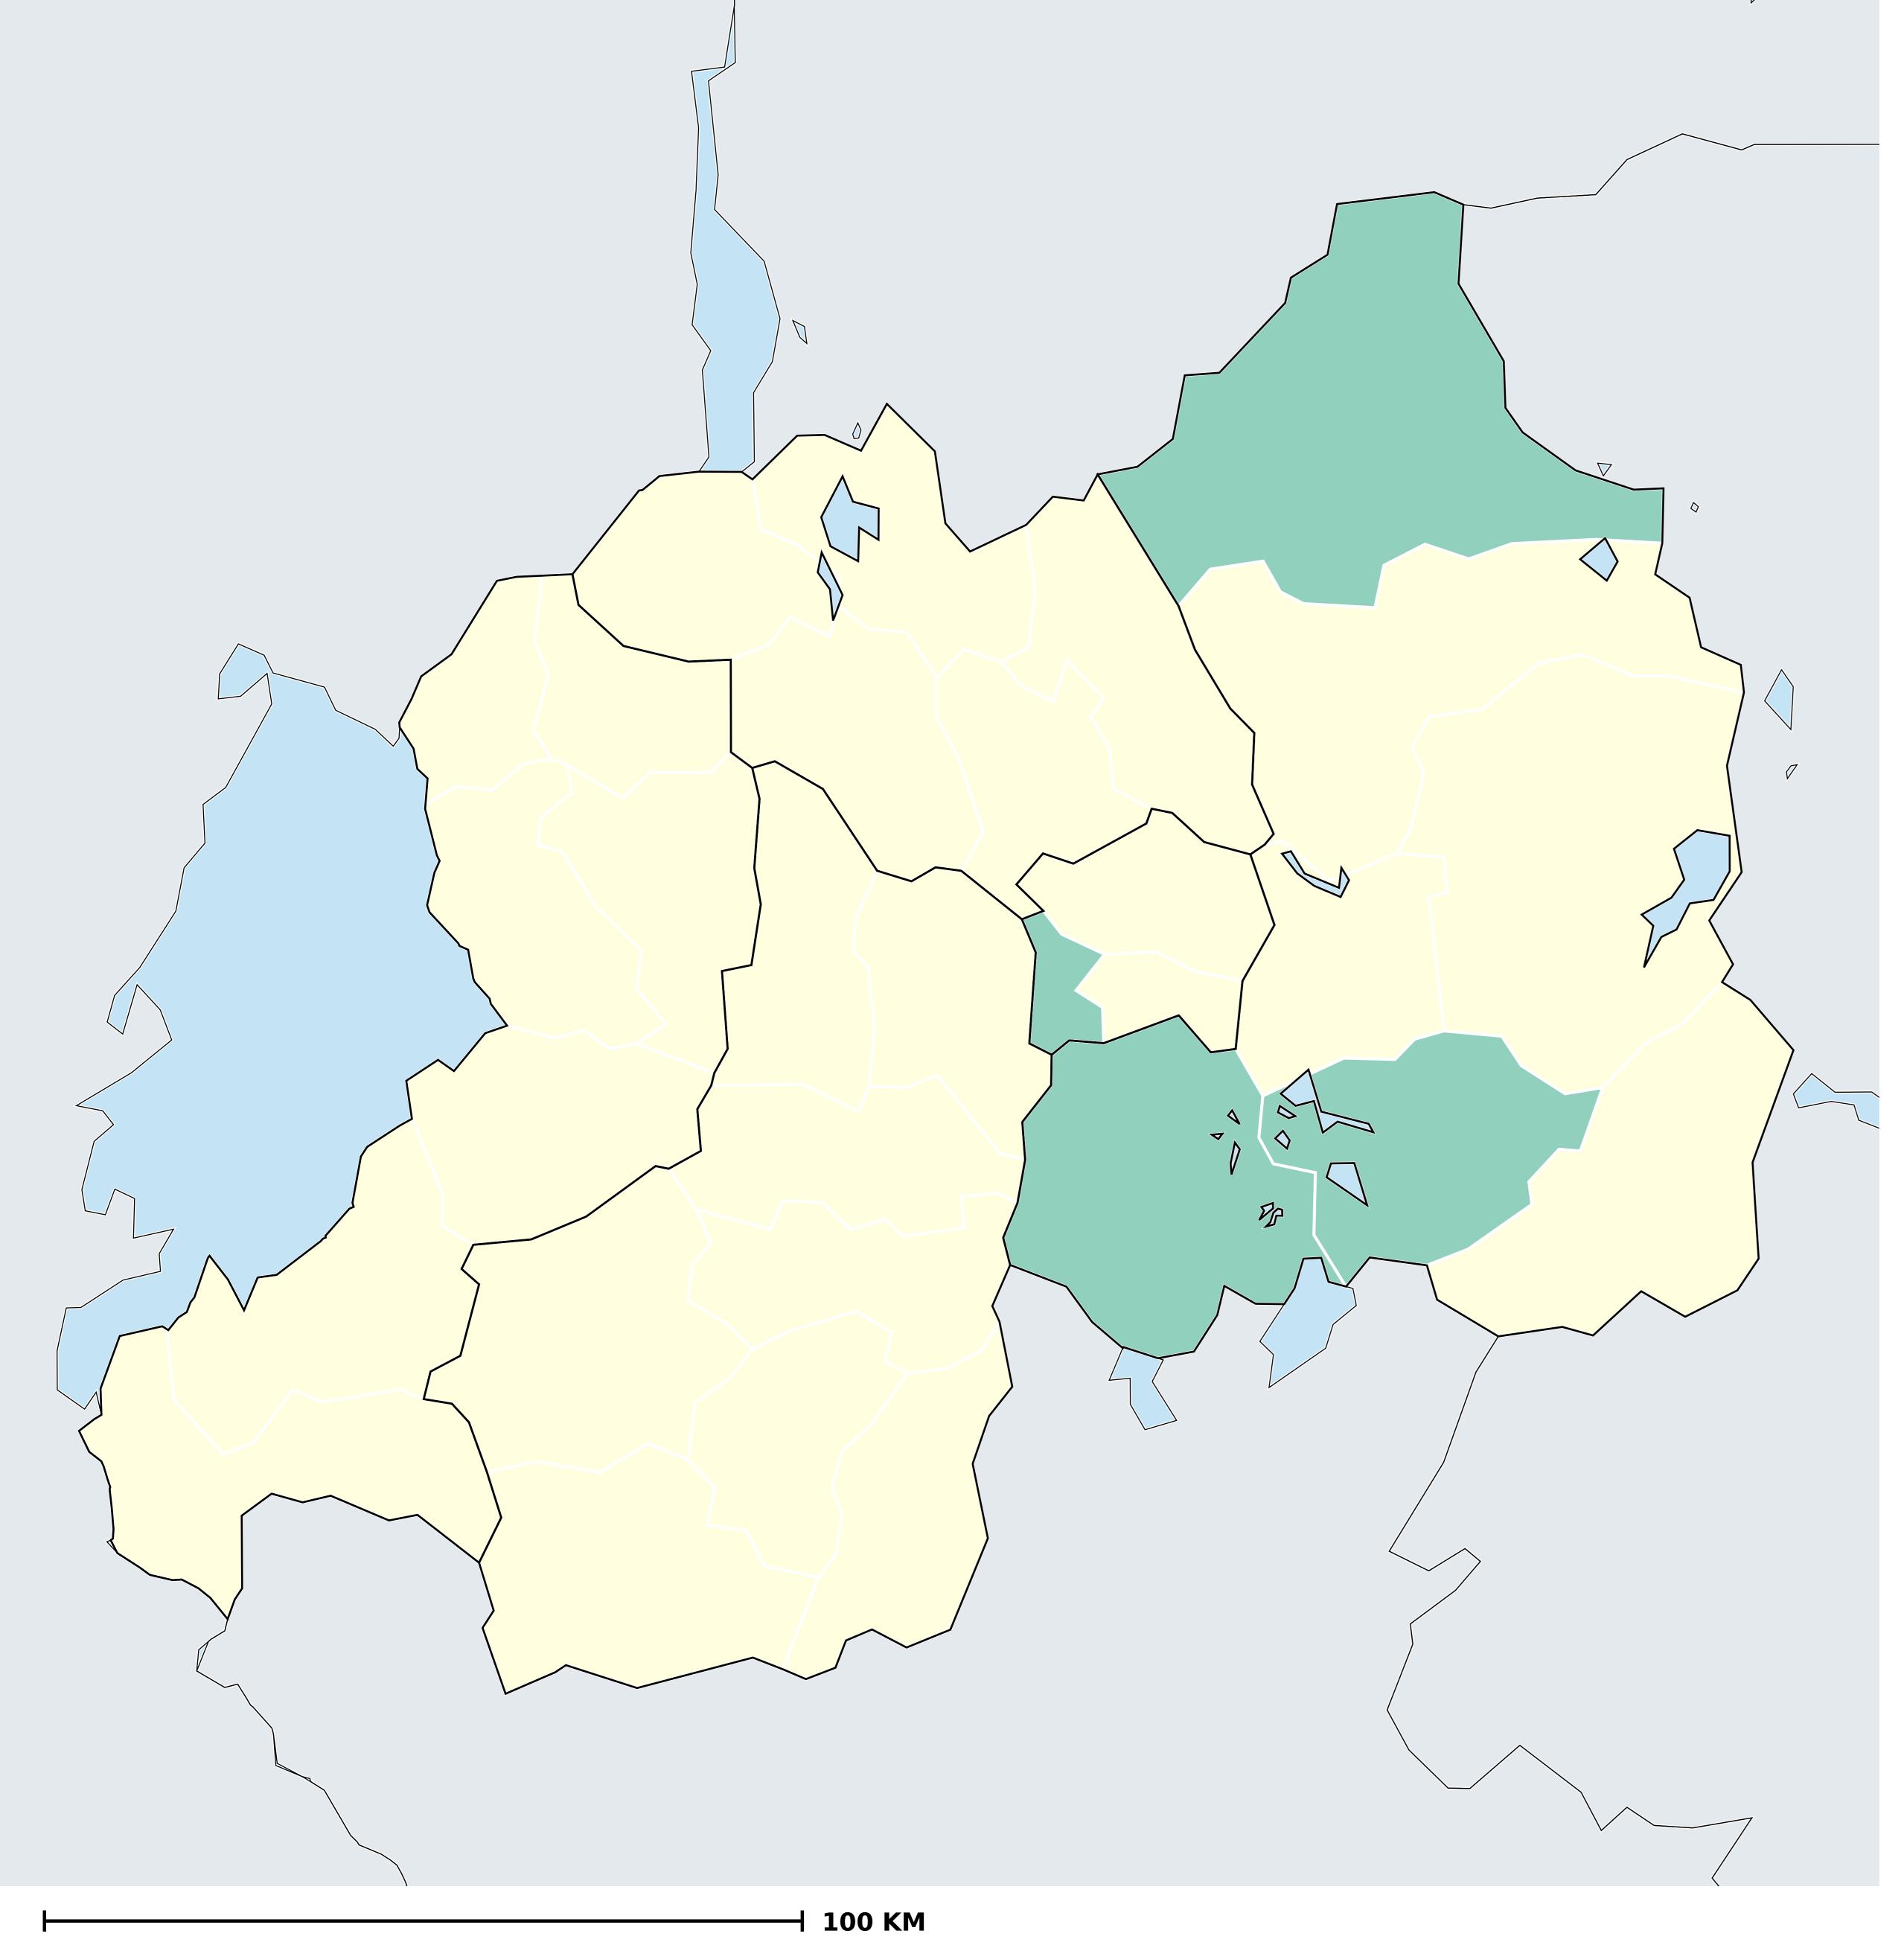

## Rwanda (2015)

## Population limited to surface water (model estimates)

WASH > Access to water > Surface

Boundaries, names and designations used here do not imply expression of WHO opinion concerning the legal status of any country, territory or area, or of its authorities, or concerning delimitation of frontiers or boundaries. Dotted / dashed lines represent approximate border lines for which there may not yet be full agreement.

## **Data Source:**

WaSH estimates produced by the Local Burden of Disease WaSH Collaborators using geostatistical models incorporating data from household surveys and censuses. DOI: https://doi.org/10.1016/S2214-109X(20)30278-3