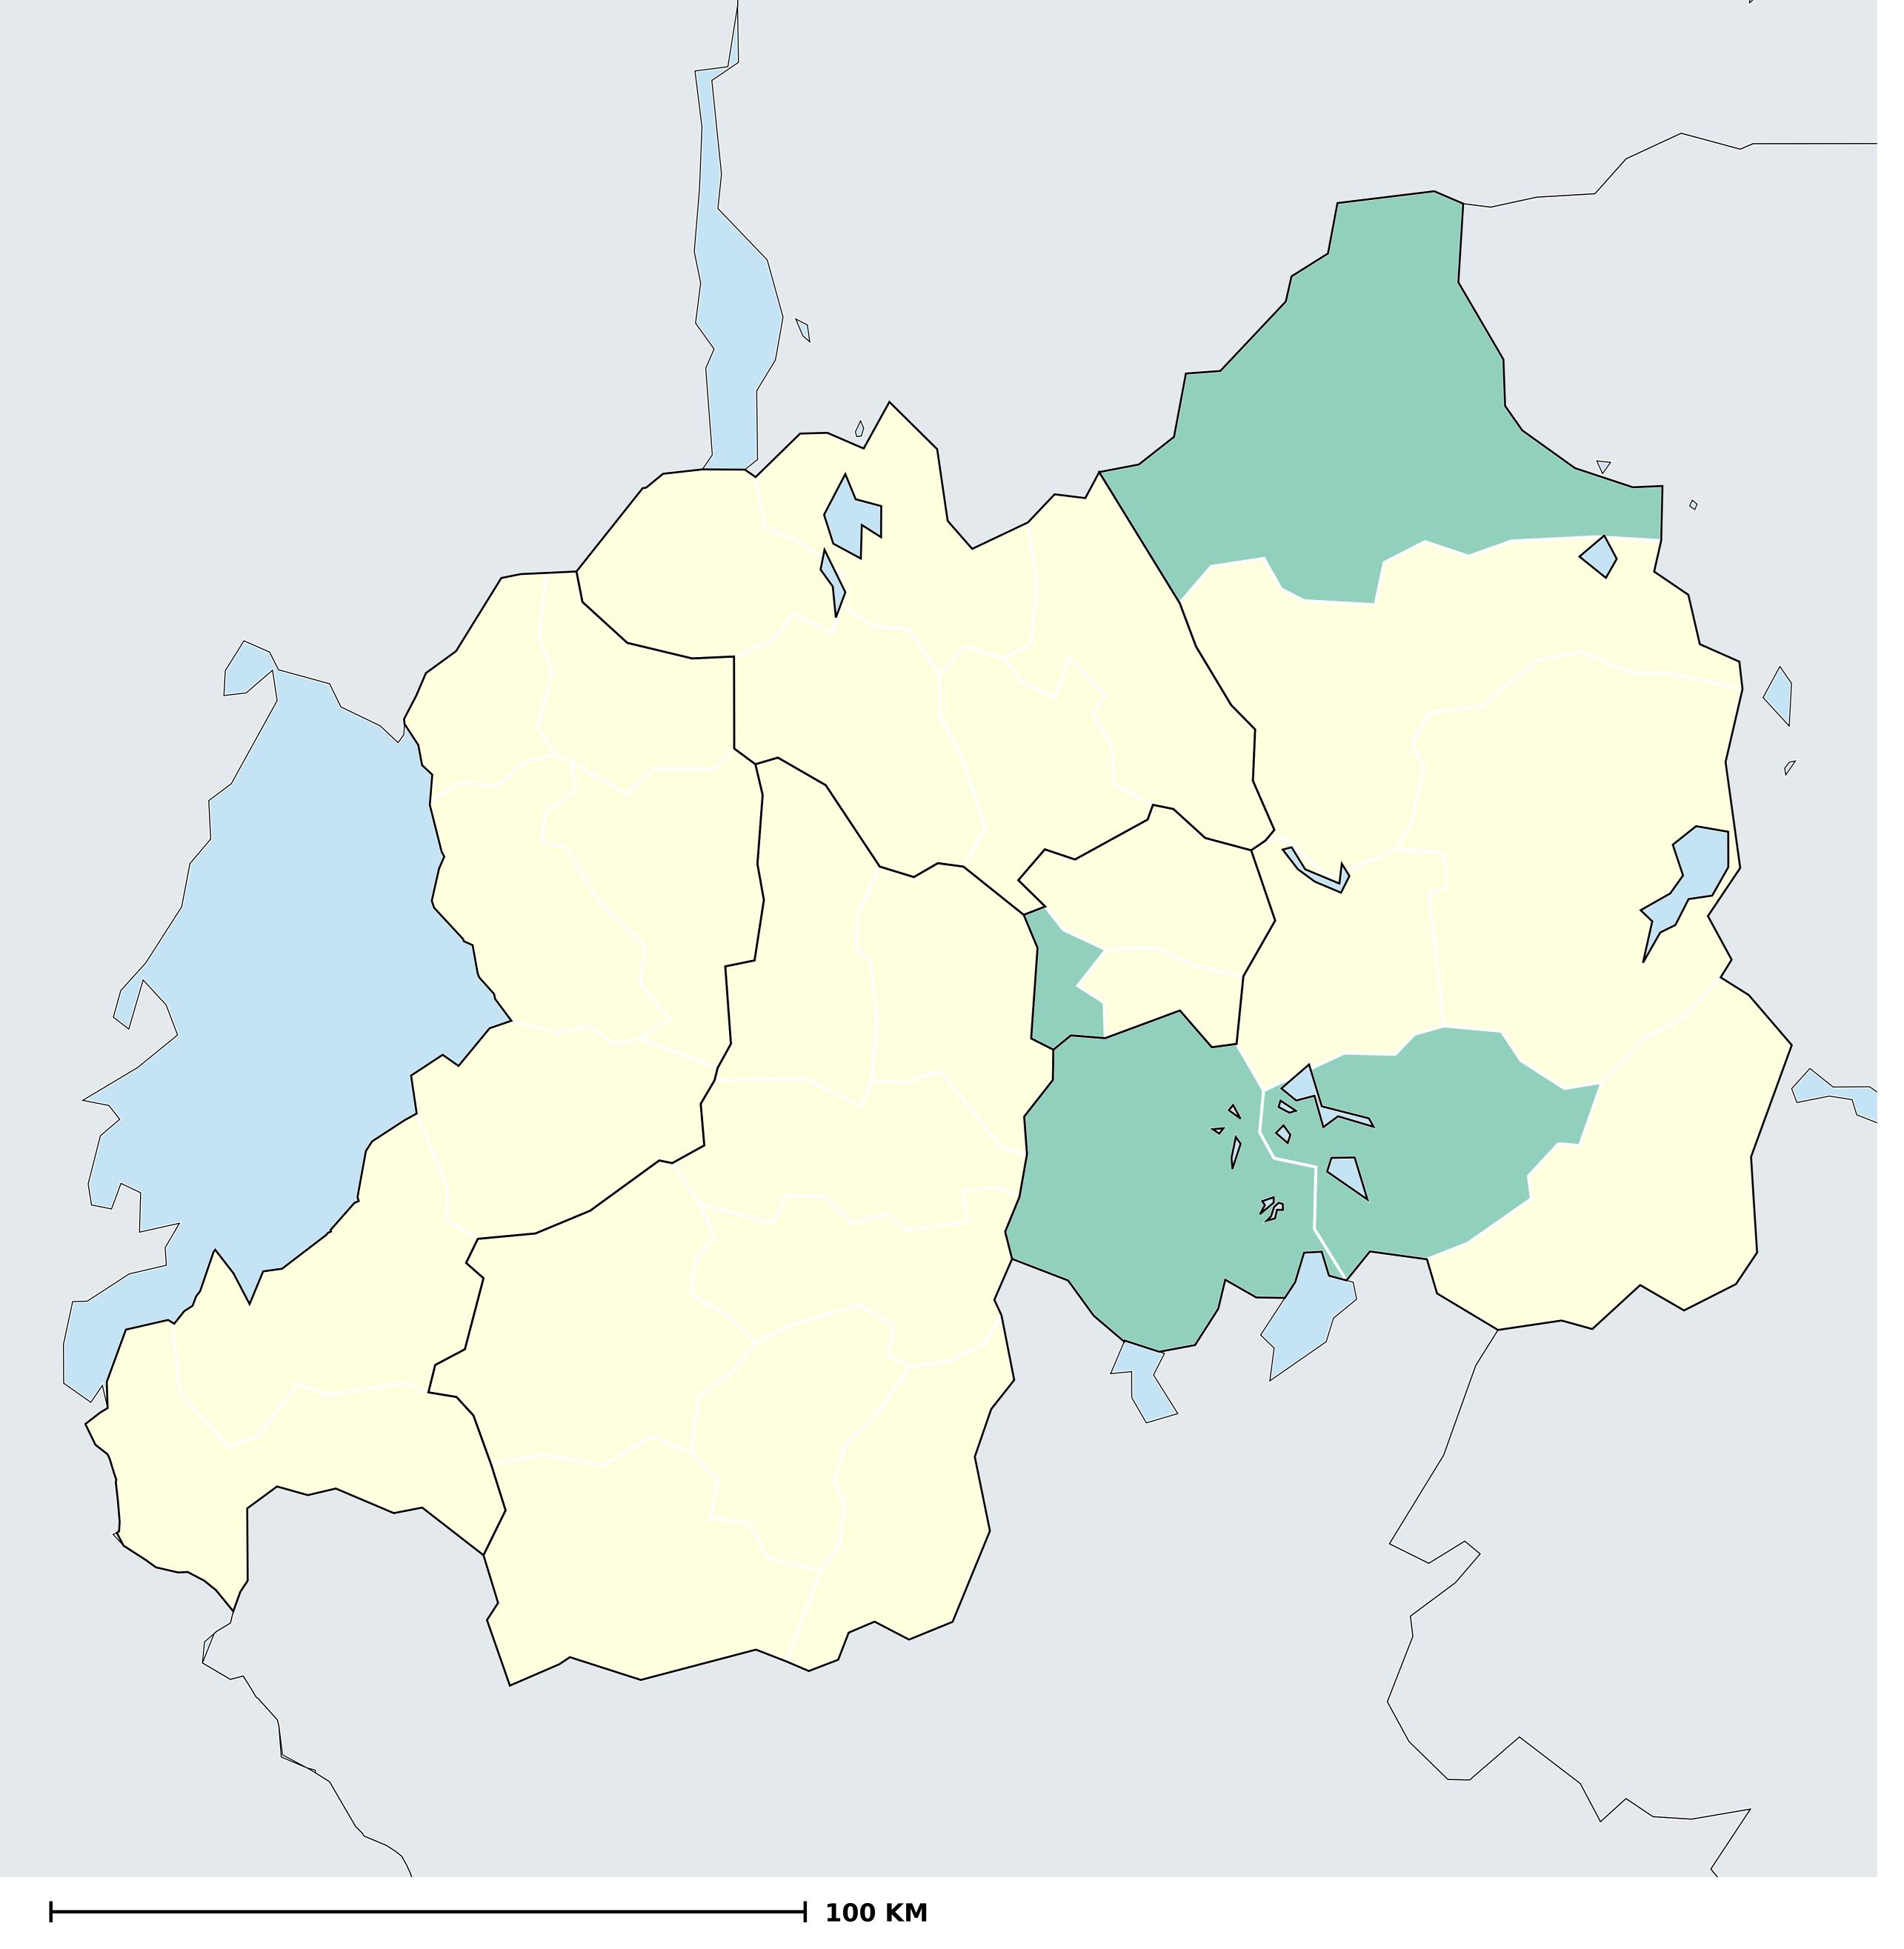

## Rwanda (2014)

## Population limited to surface water (model estimates)

WASH > Access to water > Surface

Boundaries, names and designations used here do not imply expression of WHO opinion concerning the legal status of any country, territory or area, or of its authorities, or concerning delimitation of frontiers or boundaries. Dotted / dashed lines represent approximate border lines for which there may not yet be full agreement.

## **Data Source:**

WaSH estimates produced by the Local Burden of Disease WaSH Collaborators using geostatistical models incorporating data from household surveys and censuses. DOI: https://doi.org/10.1016/S2214-109X(20)30278-3