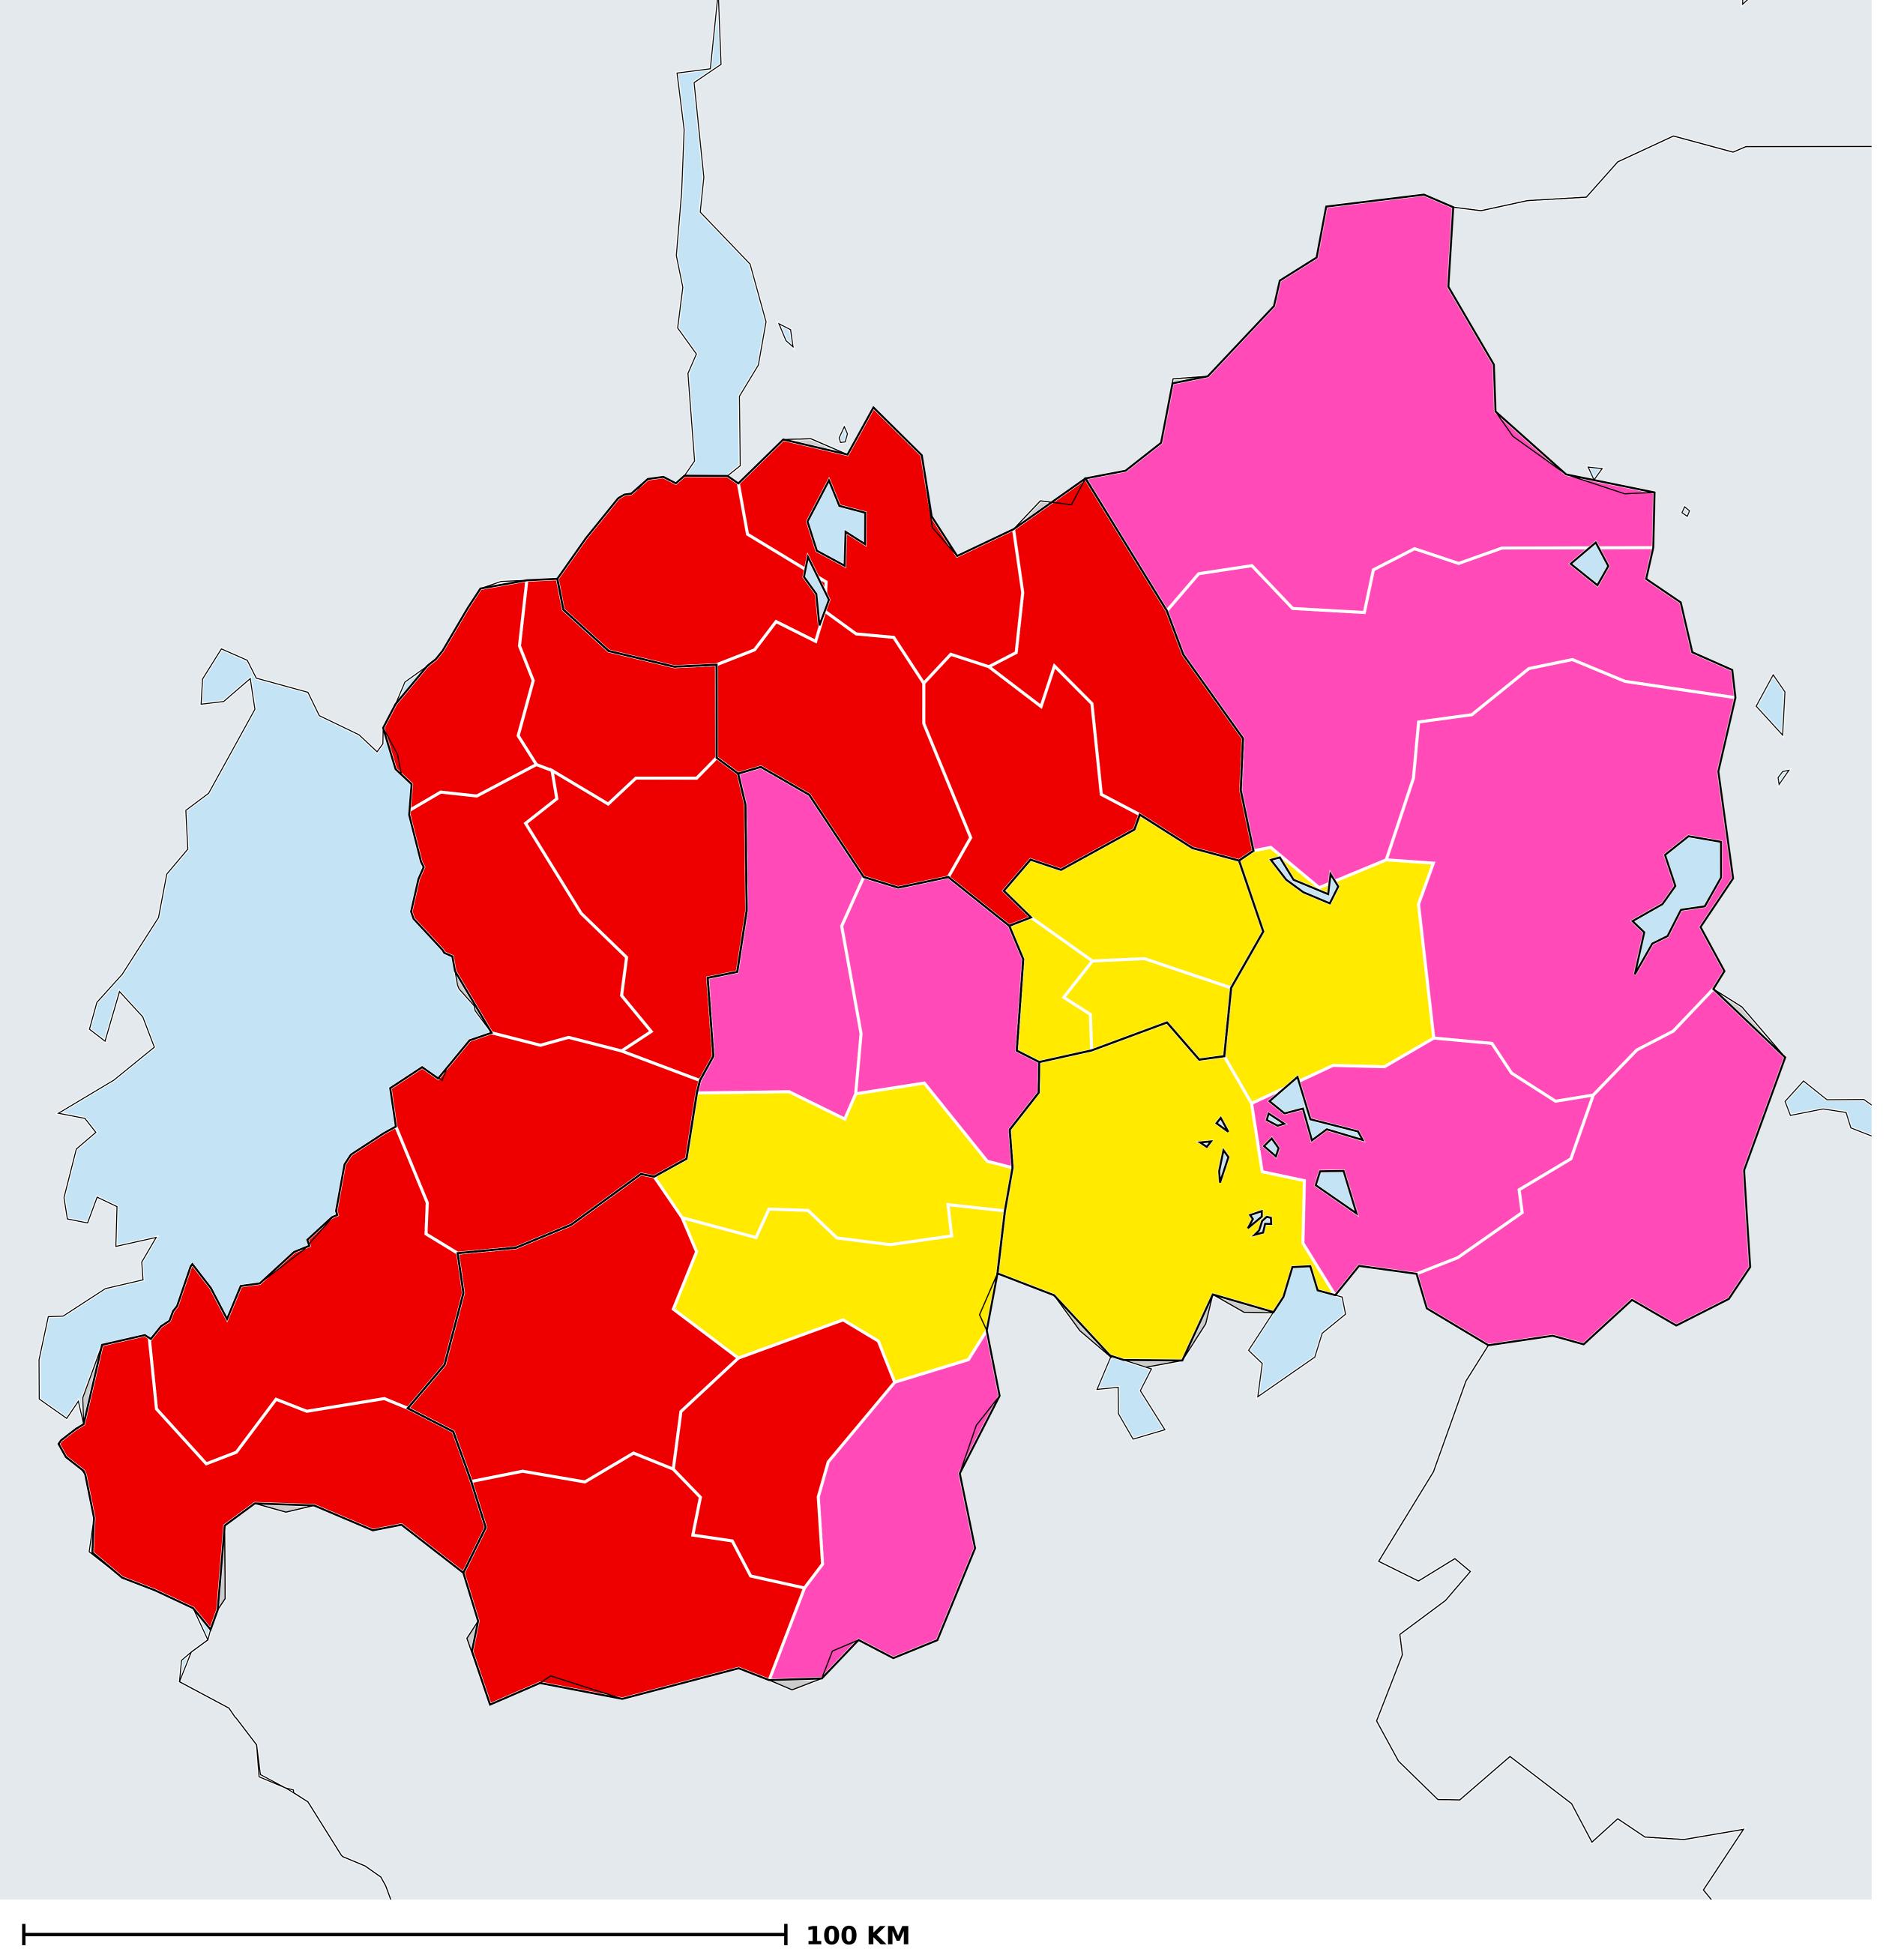

## Rwanda (2020)

## Status of Soil-transmitted helminthiasis Elimination

Soil-transmitted helminthiasis > Endemicity

Boundaries, names and designations used here do not imply expression of WHO opinion concerning the legal status of any country, territory or area, or of its authorities, or concerning delimitation of frontiers or boundaries. Dotted / dashed lines represent approximate border lines for which there may not yet be full agreement.

## **Data Source:**

Data provided by health ministries to ESPEN through WHO reporting processes. All reasonable precautions have been taken to verify this information

Copyright 2023 WHO. All rights reserved. Generated 19 September 2023