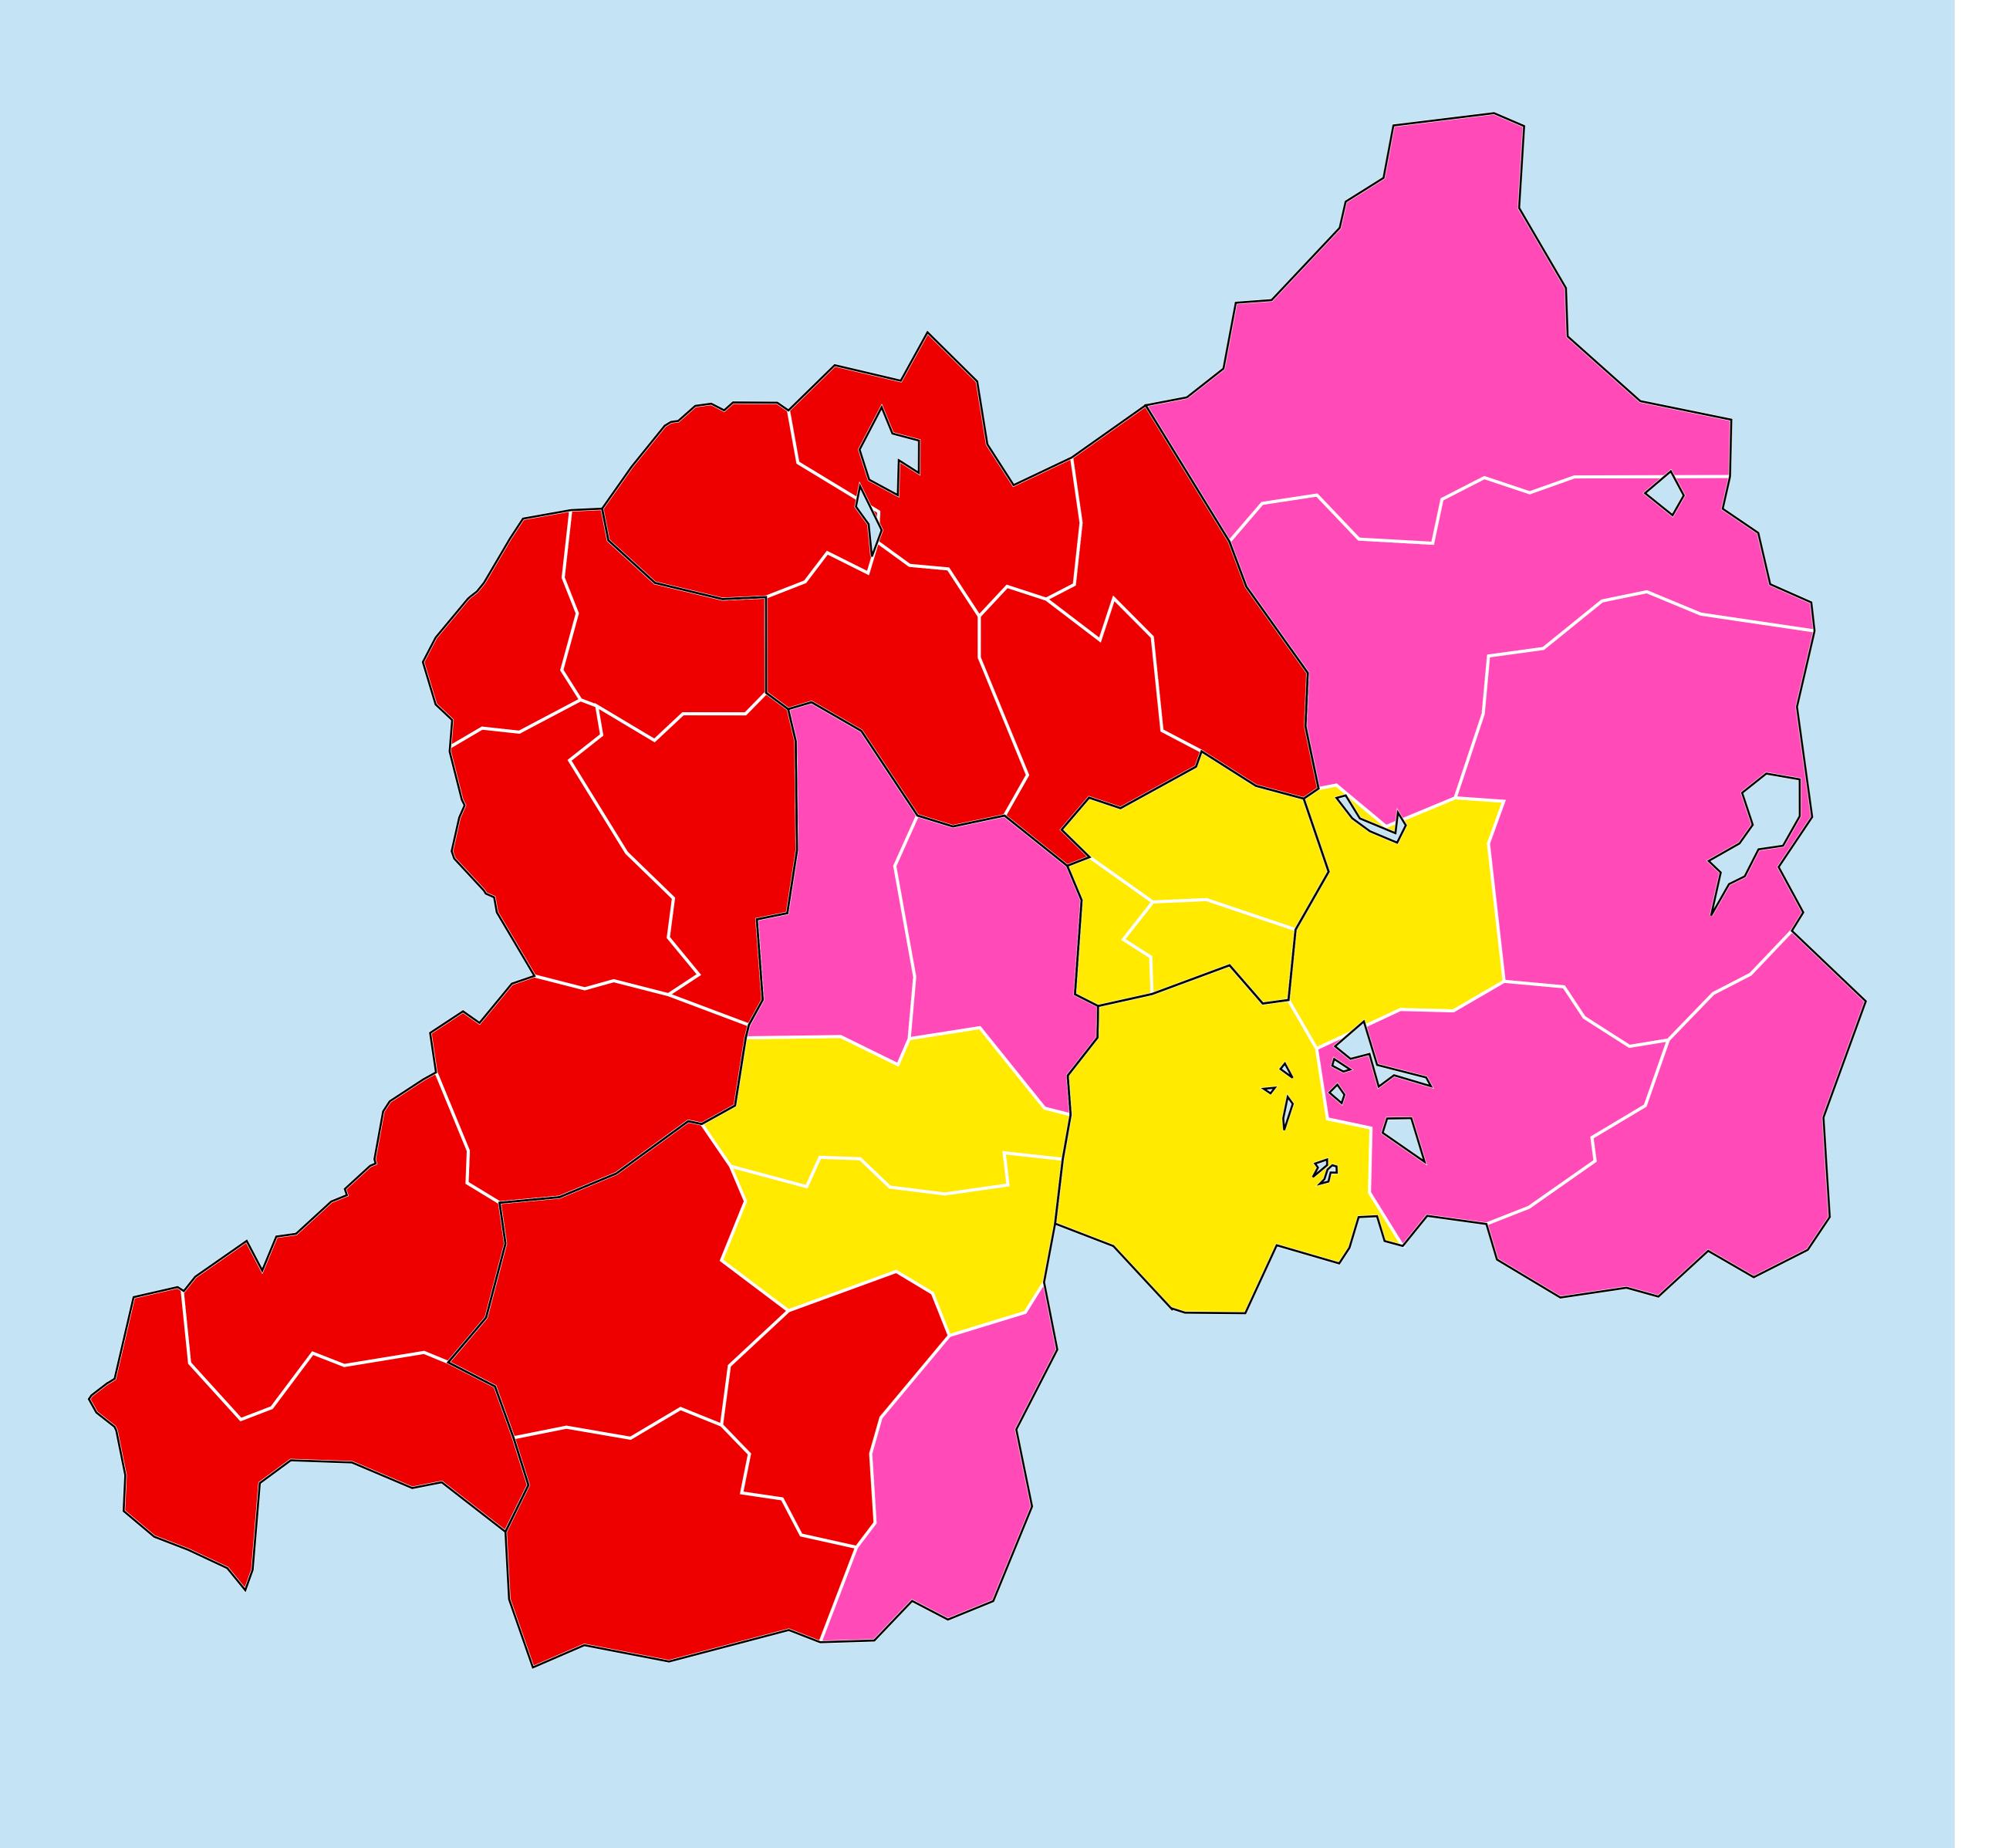

## Rwanda (2018)

## Status of Soil-transmitted helminthiasis Elimination

## Soil-transmitted helminthiasis > Endemicity

Boundaries, names and designations used here do not imply expression of WHO opinion concerning the legal status of any country, territory or area, or of its authorities, or concerning delimitation of frontiers or boundaries. Dotted / dashed lines represent approximate border lines for which there may not yet be full agreement.

## **Data Source:**

Data provided by health ministries to ESPEN through WHO reporting processes. All reasonable precautions have been taken to verify this information

Copyright 2023 WHO. All rights reserved. Generated 19 September 2023